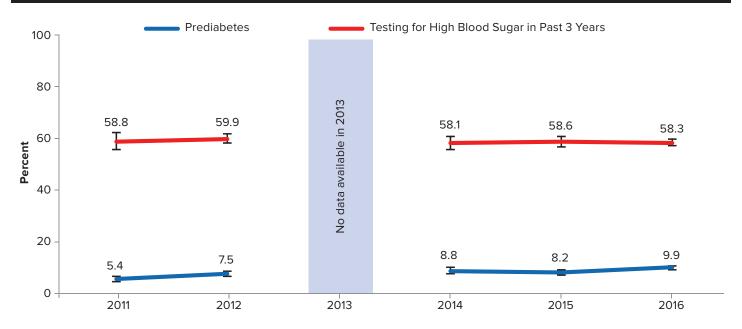

NOTE: These questions are only asked of those not responding "Yes" to having ever been diagnosed with diabetes.

Figure 1. Prevalence of Prediabetes\* and Testing for High Blood Sugar\*\* among NYS Adults, BRFSS 2011-2016

<sup>\*</sup>Does not include reported gestational prediabetes.

Note: Error bars represent 95% confidence intervals.

Figure 2. Prevalence of Prediabetes\* among People Tested for High Blood Sugar\*\*, BRFSS 2016

Early detection and treatment of prediabetes are critical and can prevent or delay the onset of type 2 diabetes. Per the American Diabetes Association (ADA), blood glucose testing (also referred to as blood sugar testing) to screen for type 2 diabetes and prediabetes is appropriate for all adults over age 45 and for younger adults who are overweight or obese and who have one or more risk factors, such as, hypertension, elevated blood cholesterol or a family history of type 2 diabetes.<sup>6</sup> The Prevention Agenda 2013-2018, New York State's Health Improvement Plan, includes an objective to increase the percentage of adults 18 years and older who had a test for high blood sugar or diabetes within the past 3 years by 5% from 58.8% (2011) to 61.7% by 2018.