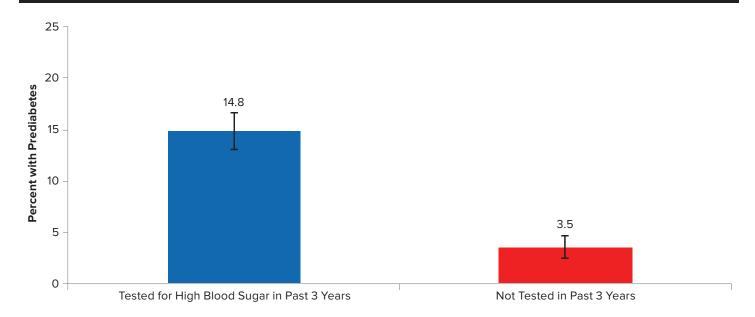

<sup>\*</sup>Does not include reported gestational prediabetes.

Note: Error bars represent 95% confidence intervals.

Figure 2. Prevalence of Prediabetes\* among People Tested for High Blood Sugar\*\*, BRFSS 2016

<sup>\*</sup>Does not include reported gestational prediabetes.

Note: Error bars represent 95% confidence intervals.

<sup>\*\*</sup>Tested in the past 3 years.

<sup>\*\*</sup>Tested in the past 3 years.

#### **Key Findings**

An estimated 1.3 million adult New Yorkers (9.9%) have diagnosed prediabetes. Adults who are obese are significantly more likely to report being diagnosed with prediabetes (17.7%) compared to adults who are neither overweight nor obese (5.6%). Prediabetes is also more common among older adults, adults with lower household incomes, and among adults living with a disability. In addition, the prevalence of prediabetes is higher among adults who were tested for high blood sugar in the past 3 years (14.8%) than among those who were not tested in the past 3 years (3.5%). Younger adults and adults without health insurance coverage are less likely to have had blood sugar testing.