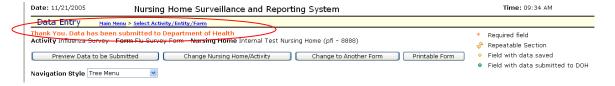

Step 9: Confirm choice and click "Continue."

Step 10: On left menu, click "Flu Survey Questions."

Step 11: Enter data; click "Save."

Step 12: A message indicating the data has been saved successfully will appear in upper left corner.

| Date: 11/21/2005                                                                                                                         | Nursing F                   | Home Surveillance and Report | ing System             |  |  |  |  |  |
|------------------------------------------------------------------------------------------------------------------------------------------|-----------------------------|------------------------------|------------------------|--|--|--|--|--|
| Data Entry                                                                                                                               | Main Menu > Select Activity | /Entity/Form                 |                        |  |  |  |  |  |
| Data has been saved successfully.<br>Activity Influenza Survey Form Flu Survey Form Nursing Home Internal Test Nursing Home (pfi - 8888) |                             |                              |                        |  |  |  |  |  |
| Preview Data t                                                                                                                           | to be Submitted             | Change Nursing Home/Activity | Change to Another Form |  |  |  |  |  |
| Navigation Style Tr                                                                                                                      | ree Menu                    |                              |                        |  |  |  |  |  |