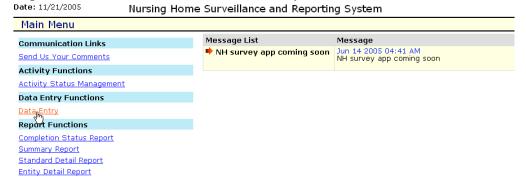

## Step 7: On the main menu, click "Data Entry."

Step 8: Select "Influenza Survey". Click "Next Selection."

| Date: 11/21/2005             | Nursing Home Surveillance and Reporting System |  |  |  |
|------------------------------|------------------------------------------------|--|--|--|
| Select Activity/Nursi        | ng Home/Form Main Menu                         |  |  |  |
| Activity Name Influenza Surv | Next Selection Start Over                      |  |  |  |
| HIN Home Page                | <u>Back to Main Menu</u>                       |  |  |  |

Step 9: Confirm choice and click "Continue."

Step 10: On left menu, click "Flu Survey Questions."

Step 11: Enter data; click "Save."

Step 12: A message indicating the data has been saved successfully will appear in upper left corner.

Step 15: Click "Proceed to Submit Data to DOH."

Step 16: Data confirmation.

Step 17: To complete survey click "Main Menu."

Step 18: Click "Completion Status Report."

| <b>Bato.</b> 11/21/2000           | Nursing nome our veniance and Reporting System |                           |                                                   |  |  |  |
|-----------------------------------|------------------------------------------------|---------------------------|---------------------------------------------------|--|--|--|
| Main Menu                         |                                                |                           |                                                   |  |  |  |
| Communication Links               |                                                | Message List              | Message                                           |  |  |  |
| Send Us Your Comments             |                                                | NH survey app coming soon | Jun 14 2005 04:41 AM<br>NH survey app coming soon |  |  |  |
| Activity Functions                |                                                |                           |                                                   |  |  |  |
| <u>Activity Status Management</u> |                                                |                           |                                                   |  |  |  |
| Data Entry Functions              |                                                |                           |                                                   |  |  |  |
| <u>Data Entry</u>                 |                                                |                           |                                                   |  |  |  |
| Report Functions                  |                                                |                           |                                                   |  |  |  |
| Completion Status Report          |                                                |                           |                                                   |  |  |  |
| Summary Aport                     |                                                |                           |                                                   |  |  |  |
| Standard Detail Report            |                                                |                           |                                                   |  |  |  |
| Entity Detail Report              |                                                |                           |                                                   |  |  |  |

Step 19: Select "Influenza Survey," click "Next Selection."

Step 20: Confirm selection, click "Continue."

Date: 11/21/2005 Nursing Home Surveillance and Reporting System

Select Activity/Nursing Home/Form Main Menu