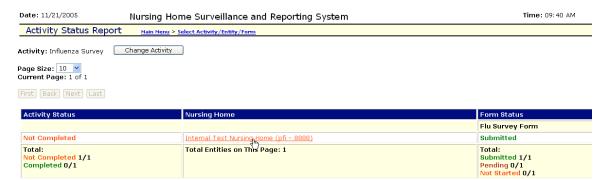

|                           |                                                   |  |  |  |
| Standard Detail Report            |                                                |                           |                                                   |  |  |  |
| Entity Detail Report              |                                                |                           |                                                   |  |  |  |

Step 19: Select "Influenza Survey," click "Next Selection."



Step 20: Confirm selection, click "Continue."

Date: 11/21/2005 Nursing Home Surveillance and Reporting System

Select Activity/Nursing Home/Form Main Menu

You have made the following selections:

Activity Name: Influenza Survey

Continue Start Over





## Step 21: Choose Nursing Home.



## Step 22: Select "Completed."



## Step 23: Click "Set" to complete Activity.







Step 24: Click "Back to Main Menu."



If you require technical assistance, please call 518-473-1809.