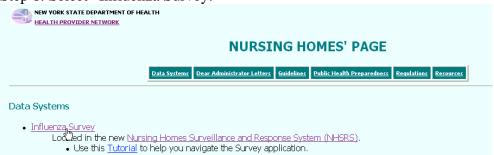

161 Delaware Avenue

Delmar, NY 12054-1393

Antonia C. Novello, M.D., M.P.H., Dr. P.H. *Commissioner* 

Dennis P. Whalen Executive Deputy Commissioner

November 22, 2005

DAL/DQS:#05-19 Influenza Survey Nursing Home Surveillance and Reporting System

Dear Long Term Care Facility Administrator:

In the DAL/DQS#05-18 Influenza and Pneumococcal Immunization Requirements in LTC Facilities dated November 18, 2005, you were informed that the Department would post a survey to the HPN to collect data to assess vaccine supply in facilities. The Influenza Survey will be posted on the Nursing Home Surveillance and Reporting System. The link to the application is <a href="https://commerce.health.state.ny.us/doh3/applinks/nuhsur/mainMenu.do">https://commerce.health.state.ny.us/doh3/applinks/nuhsur/mainMenu.do</a> and can be found on the Nursing Home page under Data Systems on the HPN, as well as on the HPN News Bulletin. Please complete the survey by the close of business on Wednesday November 30<sup>th</sup>.

Step 1: Start by logging onto the HPN website.

(https://commerce.health.state.ny.us/)

Step 2: Enter User ID and Password. Click "Login."

Step 3: Click "HPN: The Health Providers Network."

Step 4: Click "Health Care Organizations" found on the left menu under INFO by USER TYPE.

# Step 5: Choose "Nursing Homes."

## Step 6: Select "Influenza Survey."