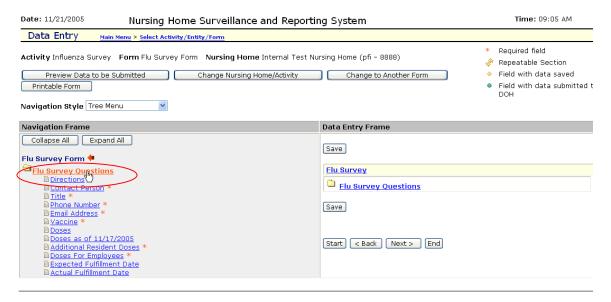

Step 9: Confirm choice and click "Continue."

Step 10: On left menu, click "Flu Survey Questions."

Step 11: Enter data; click "Save."

Step 12: A message indicating the data has been saved successfully will appear in upper left corner.

Step 13: Click "Preview Data to be Submitted."

Step 14: Preview data to ensure it is accurate and complete.

Note: Changes to data may still be made by clicking on question.

| D    | Data Entry Main Menu > Select Activity/Entity/Form                                                                                                                                                                                                                                                                                                                                                                                                                                                                                                                                                                                                                                                                                                                                                                                                                                                                                                                                                                    |                               |                  |               |                            |
|------|-----------------------------------------------------------------------------------------------------------------------------------------------------------------------------------------------------------------------------------------------------------------------------------------------------------------------------------------------------------------------------------------------------------------------------------------------------------------------------------------------------------------------------------------------------------------------------------------------------------------------------------------------------------------------------------------------------------------------------------------------------------------------------------------------------------------------------------------------------------------------------------------------------------------------------------------------------------------------------------------------------------------------|-------------------------------|------------------|---------------|----------------------------|
| ۱cti | sing Home: Internal Test Nursing Home (pfi - 8888)<br>ivity:Influenza Survey<br>m:Flu Survey Form  Proceed to Submit Data to DOH Return to Data Entry                                                                                                                                                                                                                                                                                                                                                                                                                                                                                                                                                                                                                                                                                                                                                                                                                                                                 |                               |                  |               |                            |
| #    | Field Description                                                                                                                                                                                                                                                                                                                                                                                                                                                                                                                                                                                                                                                                                                                                                                                                                                                                                                                                                                                                     | Field Value                   | Data<br>Location | Updated<br>By | Updated<br>On              |
| 1    | Influenza season is upon us once again, and vaccination efforts are in full swing in communities across New York State. The amount of influenza vaccine available for distribution in the United States this year is expected to be more than 80 million doses, which is a near record amount. However, there have been delays in getting the vaccine out, and there may be areas where vaccine is not available in sufficient quantities. The New York State Department of Health (NYSDOH) is working with local health departments to help ameliorate dispartites in the distribution of flu vaccine and help assure that those at highest risk for serious complications from influenza are cicinated. Your response to this survey will help us determine if there are areas where the State and local health departments need to respond to unmet needs. Please take the time to answer these questions and, if necessary, contact your local health department about any problems concerning influenza vaccine. |                               |                  | ,             |                            |
| 2    | Contact Person Name *                                                                                                                                                                                                                                                                                                                                                                                                                                                                                                                                                                                                                                                                                                                                                                                                                                                                                                                                                                                                 | Chris Brennan                 | Pending          | cxb13         | 2005-11-<br>21<br>09:26:41 |
| 3    | Contact Person Title *                                                                                                                                                                                                                                                                                                                                                                                                                                                                                                                                                                                                                                                                                                                                                                                                                                                                                                                                                                                                | Nursing Home Data<br>Reporter | Pending          | cxb13         | 2005-11-<br>21<br>09:26:41 |
| 4    | Phone Number (XXX-XXX-XXXX) *                                                                                                                                                                                                                                                                                                                                                                                                                                                                                                                                                                                                                                                                                                                                                                                                                                                                                                                                                                                         | 518-473-1809                  | Pending          | cxb13         | 2005-11-<br>21<br>09:26:41 |
| 5    | Email Address *                                                                                                                                                                                                                                                                                                                                                                                                                                                                                                                                                                                                                                                                                                                                                                                                                                                                                                                                                                                                       | cxb13@health.state.ny.us      | Pending          | cxb13         | 2005-11-<br>21<br>09:26:41 |
| 6    | Did you order a supply of influenza vaccine for the 2005-2006 season? *                                                                                                                                                                                                                                                                                                                                                                                                                                                                                                                                                                                                                                                                                                                                                                                                                                                                                                                                               | Yes                           | Pending          | cxb13         | 2005-11-<br>21<br>09:26:41 |
| 7    | How many doses did you order?                                                                                                                                                                                                                                                                                                                                                                                                                                                                                                                                                                                                                                                                                                                                                                                                                                                                                                                                                                                         | 100                           | Pending          | cxb13         | 2005-11-<br>21<br>09:26:41 |
| 8    | How many doses have you received as of 11/17/2005?                                                                                                                                                                                                                                                                                                                                                                                                                                                                                                                                                                                                                                                                                                                                                                                                                                                                                                                                                                    | 50                            | Pending          | cxb13         | 2005-11-<br>21<br>09:26:41 |
| 9    | Do you need any more doses for your residents? *                                                                                                                                                                                                                                                                                                                                                                                                                                                                                                                                                                                                                                                                                                                                                                                                                                                                                                                                                                      | Yes                           | Pending          | cxb13         | 2005-11-<br>21<br>09:26:41 |
| 10   | If so, how many?                                                                                                                                                                                                                                                                                                                                                                                                                                                                                                                                                                                                                                                                                                                                                                                                                                                                                                                                                                                                      | 50                            | Pending          | cxb13         | 2005-11-<br>21<br>09:26:41 |
|      | Do you need any more doses for your employees? *                                                                                                                                                                                                                                                                                                                                                                                                                                                                                                                                                                                                                                                                                                                                                                                                                                                                                                                                                                      | No                            | Pending          | cxb13         | 2005-11-<br>21<br>09:26:41 |
| 12   | If so, how many?                                                                                                                                                                                                                                                                                                                                                                                                                                                                                                                                                                                                                                                                                                                                                                                                                                                                                                                                                                                                      |                               |                  |               |                            |
| 13   | If you have not received a part or all of your influenza vaccine order, have you been informed when the order will be filled?                                                                                                                                                                                                                                                                                                                                                                                                                                                                                                                                                                                                                                                                                                                                                                                                                                                                                         | Yes                           | Pending          | cxb13         | 2005-11-<br>21<br>09:26:41 |
| 14   | If yes, when do you expect the order to be filled (mm-dd-yyyy)?                                                                                                                                                                                                                                                                                                                                                                                                                                                                                                                                                                                                                                                                                                                                                                                                                                                                                                                                                       | 01-15-2006                    | Pending          | cxb13         | 2005-11-<br>21<br>09:26:41 |