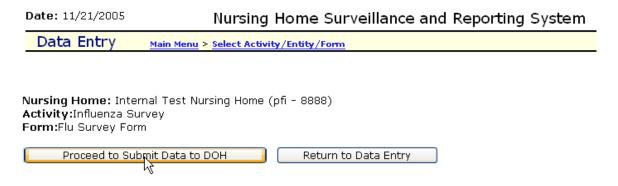

Step 13: Click "Preview Data to be Submitted."

Step 14: Preview data to ensure it is accurate and complete.

Note: Changes to data may still be made by clicking on question.

| D    | Data Entry Main Menu > Select Activity/Entity/Form                                                                                                                                                                                                                                                                                                                                                                                                                                                                                                                                                                                                                                                                                                                                                                                                                                                                                                                                                                    |                               |                  |               |                            |
|------|-----------------------------------------------------------------------------------------------------------------------------------------------------------------------------------------------------------------------------------------------------------------------------------------------------------------------------------------------------------------------------------------------------------------------------------------------------------------------------------------------------------------------------------------------------------------------------------------------------------------------------------------------------------------------------------------------------------------------------------------------------------------------------------------------------------------------------------------------------------------------------------------------------------------------------------------------------------------------------------------------------------------------|-------------------------------|------------------|---------------|----------------------------|
| ۱cti | sing Home: Internal Test Nursing Home (pfi - 8888)<br>ivity:Influenza Survey<br>m:Flu Survey Form  Proceed to Submit Data to DOH Return to Data Entry                                                                                                                                                                                                                                                                                                                                                                                                                                                                                                                                                                                                                                                                                                                                                                                                                                                                 |                               |                  |               |                            |
| #    | Field Description                                                                                                                                                                                                                                                                                                                                                                                                                                                                                                                                                                                                                                                                                                                                                                                                                                                                                                                                                                                                     | Field Value                   | Data<br>Location | Updated<br>By | Updated<br>On              |
| 1    | Influenza season is upon us once again, and vaccination efforts are in full swing in communities across New York State. The amount of influenza vaccine available for distribution in the United States this year is expected to be more than 80 million doses, which is a near record amount. However, there have been delays in getting the vaccine out, and there may be areas where vaccine is not available in sufficient quantities. The New York State Department of Health (NYSDOH) is working with local health departments to help ameliorate dispartites in the distribution of flu vaccine and help assure that those at highest risk for serious complications from influenza are cicinated. Your response to this survey will help us determine if there are areas where the State and local health departments need to respond to unmet needs. Please take the time to answer these questions and, if necessary, contact your local health department about any problems concerning influenza vaccine. |                               |                  | ,             |                            |
| 2    | Contact Person Name *                                                                                                                                                                                                                                                                                                                                                                                                                                                                                                                                                                                                                                                                                                                                                                                                                                                                                                                                                                                                 | Chris Brennan                 | Pending          | cxb13         | 2005-11-<br>21<br>09:26:41 |
| 3    | Contact Person Title *                                                                                                                                                                                                                                                                                                                                                                                                                                                                                                                                                                                                                                                                                                                                                                                                                                                                                                                                                                                                | Nursing Home Data<br>Reporter | Pending          | cxb13         | 2005-11-<br>21<br>09:26:41 |
| 4    | Phone Number (XXX-XXX-XXXX) *                                                                                                                                                                                                                                                                                                                                                                                                                                                                                                                                                                                                                                                                                                                                                                                                                                                                                                                                                                                         | 518-473-1809                  | Pending          | cxb13         | 2005-11-<br>21<br>09:26:41 |
| 5    | Email Address *                                                                                                                                                                                                                                                                                                                                                                                                                                                                                                                                                                                                                                                                                                                                                                                                                                                                                                                                                                                                       | cxb13@health.state.ny.us      | Pending          | cxb13         | 2005-11-<br>21<br>09:26:41 |
| 6    | Did you order a supply of influenza vaccine for the 2005-2006 season? *                                                                                                                                                                                                                                                                                                                                                                                                                                                                                                                                                                                                                                                                                                                                                                                                                                                                                                                                               | Yes                           | Pending          | cxb13         | 2005-11-<br>21<br>09:26:41 |
| 7    | How many doses did you order?                                                                                                                                                                                                                                                                                                                                                                                                                                                                                                                                                                                                                                                                                                                                                                                                                                                                                                                                                                                         | 100                           | Pending          | cxb13         | 2005-11-<br>21<br>09:26:41 |
| 8    | How many doses have you received as of 11/17/2005?                                                                                                                                                                                                                                                                                                                                                                                                                                                                                                                                                                                                                                                                                                                                                                                                                                                                                                                                                                    | 50                            | Pending          | cxb13         | 2005-11-<br>21<br>09:26:41 |
| 9    | Do you need any more doses for your residents? *                                                                                                                                                                                                                                                                                                                                                                                                                                                                                                                                                                                                                                                                                                                                                                                                                                                                                                                                                                      | Yes                           | Pending          | cxb13         | 2005-11-<br>21<br>09:26:41 |
| 10   | If so, how many?                                                                                                                                                                                                                                                                                                                                                                                                                                                                                                                                                                                                                                                                                                                                                                                                                                                                                                                                                                                                      | 50                            | Pending          | cxb13         | 2005-11-<br>21<br>09:26:41 |
|      | Do you need any more doses for your employees? *                                                                                                                                                                                                                                                                                                                                                                                                                                                                                                                                                                                                                                                                                                                                                                                                                                                                                                                                                                      | No                            | Pending          | cxb13         | 2005-11-<br>21<br>09:26:41 |
| 12   | If so, how many?                                                                                                                                                                                                                                                                                                                                                                                                                                                                                                                                                                                                                                                                                                                                                                                                                                                                                                                                                                                                      |                               |                  |               |                            |
| 13   | If you have not received a part or all of your influenza vaccine order, have you been informed when the order will be filled?                                                                                                                                                                                                                                                                                                                                                                                                                                                                                                                                                                                                                                                                                                                                                                                                                                                                                         | Yes                           | Pending          | cxb13         | 2005-11-<br>21<br>09:26:41 |
| 14   | If yes, when do you expect the order to be filled (mm-dd-yyyy)?                                                                                                                                                                                                                                                                                                                                                                                                                                                                                                                                                                                                                                                                                                                                                                                                                                                                                                                                                       | 01-15-2006                    | Pending          | cxb13         | 2005-11-<br>21<br>09:26:41 |

Step 15: Click "Proceed to Submit Data to DOH."

Step 16: Data confirmation.

Step 17: To complete survey click "Main Menu."

Step 18: Click "Completion Status Report."

| <b>Bato.</b> 11/21/2000           | Nursing nome our veniance and Reporting System |                           |                                                   |  |  |  |
|-----------------------------------|------------------------------------------------|---------------------------|---------------------------------------------------|--|--|--|
| Main Menu                         |                                                |                           |                                                   |  |  |  |
| Communication Links               |                                                | Message List              | Message                                           |  |  |  |
| Send Us Your Comments             |                                                | NH survey app coming soon | Jun 14 2005 04:41 AM<br>NH survey app coming soon |  |  |  |
| Activity Functions                |                                                |                           |                                                   |  |  |  |
| <u>Activity Status Management</u> |                                                |                           |                                                   |  |  |  |
| Data Entry Functions              |                                                |                           |                                                   |  |  |  |
| <u>Data Entry</u>                 |                                                |                           |                                                   |  |  |  |
| Report Functions                  |                                                |                           |                                                   |  |  |  |
| Completion Status Report          |                                                |                           |                                                   |  |  |  |
| Summary Aport                     |                                                |                           |                                                   |  |  |  |
| Standard Detail Report            |                                                |                           |                                                   |  |  |  |
| Entity Detail Report              |                                                |                           |                                                   |  |  |  |