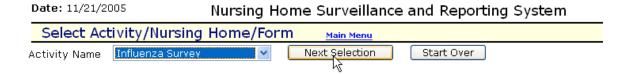

## Step 7: On the main menu, click "Data Entry."

Step 8: Select "Influenza Survey". Click "Next Selection."

| Date: 11/21/2005             | Nursing Home Surveillance and Reporting System |  |  |  |
|------------------------------|------------------------------------------------|--|--|--|
| Select Activity/Nursi        | ng Home/Form Main Menu                         |  |  |  |
| Activity Name Influenza Surv | Next Selection Start Over                      |  |  |  |
| HIN Home Page                | <u>Back to Main Menu</u>                       |  |  |  |

Step 19: Select "Influenza Survey," click "Next Selection."

Step 20: Confirm selection, click "Continue."

Date: 11/21/2005 Nursing Home Surveillance and Reporting System

Select Activity/Nursing Home/Form Main Menu

You have made the following selections:

Activity Name: Influenza Survey

Continue Start Over