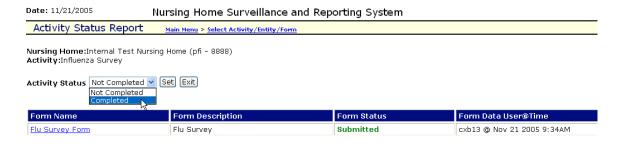

## Step 22: Select "Completed."

## Step 23: Click "Set" to complete Activity.

Step 24: Click "Back to Main Menu."

If you require technical assistance, please call 518-473-1809.