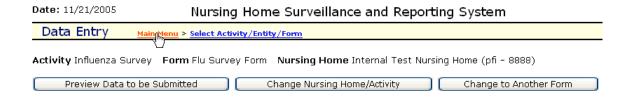

## Step 7: On the main menu, click "Data Entry."

Step 8: Select "Influenza Survey". Click "Next Selection."

| Date: 11/21/2005             | Nursing Home Surveillance and Reporting System |  |  |  |
|------------------------------|------------------------------------------------|--|--|--|
| Select Activity/Nursi        | ng Home/Form Main Menu                         |  |  |  |
| Activity Name Influenza Surv | Next Selection Start Over                      |  |  |  |
| HIN Home Page                | <u>Back to Main Menu</u>                       |  |  |  |

Step 9: Confirm choice and click "Continue."

Step 10: On left menu, click "Flu Survey Questions."

Step 11: Enter data; click "Save."

Step 12: A message indicating the data has been saved successfully will appear in upper left corner.