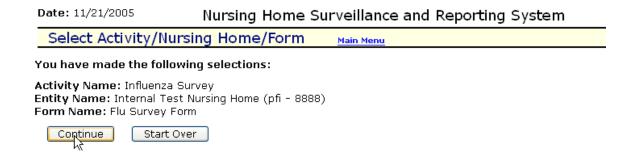

Step 9: Confirm choice and click "Continue."

Step 10: On left menu, click "Flu Survey Questions."

Step 11: Enter data; click "Save."

Step 12: A message indicating the data has been saved successfully will appear in upper left corner.

Step 19: Select "Influenza Survey," click "Next Selection."

Step 20: Confirm selection, click "Continue."

Date: 11/21/2005 Nursing Home Surveillance and Reporting System

Select Activity/Nursing Home/Form Main Menu

You have made the following selections:

Activity Name: Influenza Survey

Continue Start Over