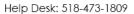

Step 9: Confirm choice and click "Continue."

Step 10: On left menu, click "Flu Survey Questions."

Step 11: Enter data; click "Save."

Step 12: A message indicating the data has been saved successfully will appear in upper left corner.