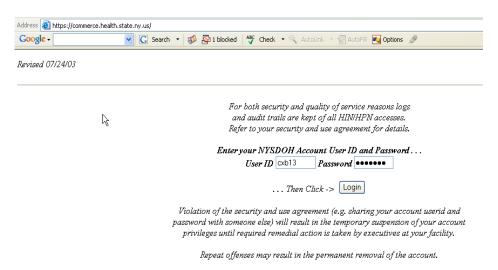

Step 1: Start by logging onto the HPN website.

(https://commerce.health.state.ny.us/)

Step 2: Enter User ID and Password. Click "Login."

Step 3: Click "HPN: The Health Providers Network."

Step 4: Click "Health Care Organizations" found on the left menu under INFO by USER TYPE.