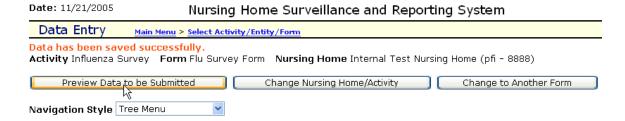

Step 9: Confirm choice and click "Continue."

Step 10: On left menu, click "Flu Survey Questions."

Step 11: Enter data; click "Save."

Step 12: A message indicating the data has been saved successfully will appear in upper left corner.

| Date: 11/21/2005                                                                                                                         | Nursing F                   | Home Surveillance and Report | ing System             |  |  |  |  |  |
|------------------------------------------------------------------------------------------------------------------------------------------|-----------------------------|------------------------------|------------------------|--|--|--|--|--|
| Data Entry                                                                                                                               | Main Menu > Select Activity | /Entity/Form                 |                        |  |  |  |  |  |
| Data has been saved successfully.<br>Activity Influenza Survey Form Flu Survey Form Nursing Home Internal Test Nursing Home (pfi - 8888) |                             |                              |                        |  |  |  |  |  |
| Preview Data t                                                                                                                           | to be Submitted             | Change Nursing Home/Activity | Change to Another Form |  |  |  |  |  |
| Navigation Style Tr                                                                                                                      | ree Menu                    |                              |                        |  |  |  |  |  |