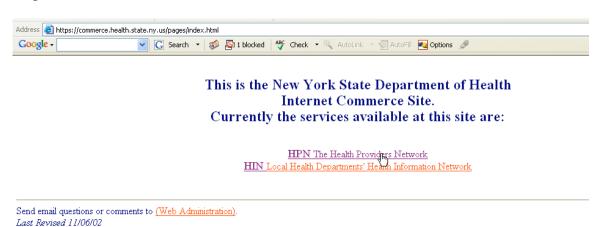

Step 1: Start by logging onto the HPN website.

(https://commerce.health.state.ny.us/)

Step 2: Enter User ID and Password. Click "Login."

Step 3: Click "HPN: The Health Providers Network."

Step 4: Click "Health Care Organizations" found on the left menu under INFO by USER TYPE.