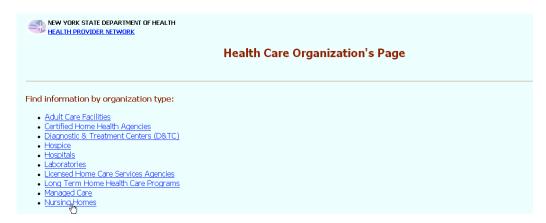

Step 1: Start by logging onto the HPN website.

(https://commerce.health.state.ny.us/)

Step 2: Enter User ID and Password. Click "Login."

Step 3: Click "HPN: The Health Providers Network."

Step 4: Click "Health Care Organizations" found on the left menu under INFO by USER TYPE.

# Step 5: Choose "Nursing Homes."