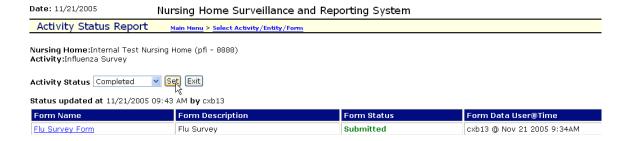

## Step 23: Click "Set" to complete Activity.

Step 24: Click "Back to Main Menu."

If you require technical assistance, please call 518-473-1809.