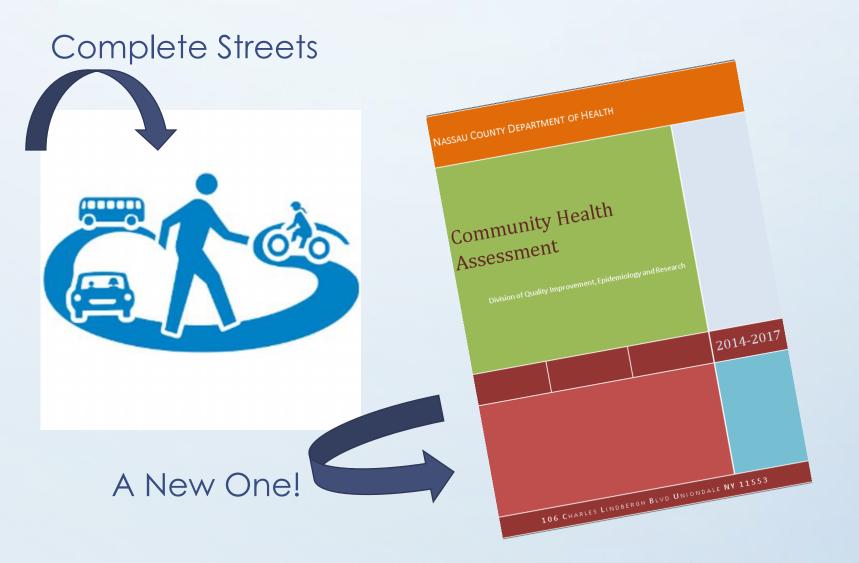

# Programs and interventions assessed and evaluated. Tools honed and data selected.

Many types of data, but what are our objectives?

What does the community say?

out?

How do we assess chronic disease programs?