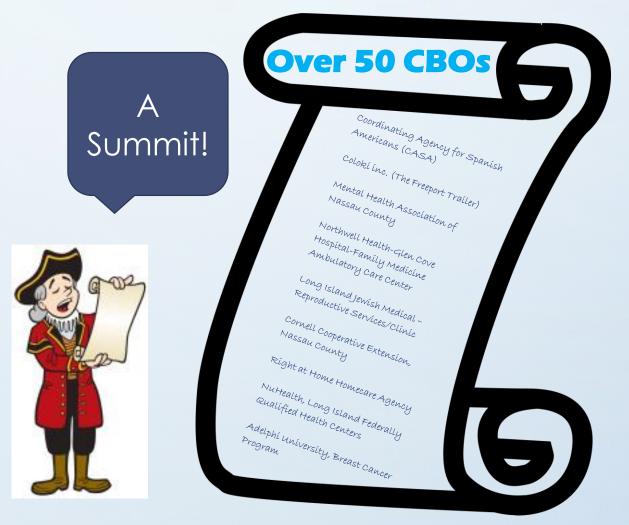

On a special day in February, the town crier cried, "Hear ye, Hear ye! What are your priorities"