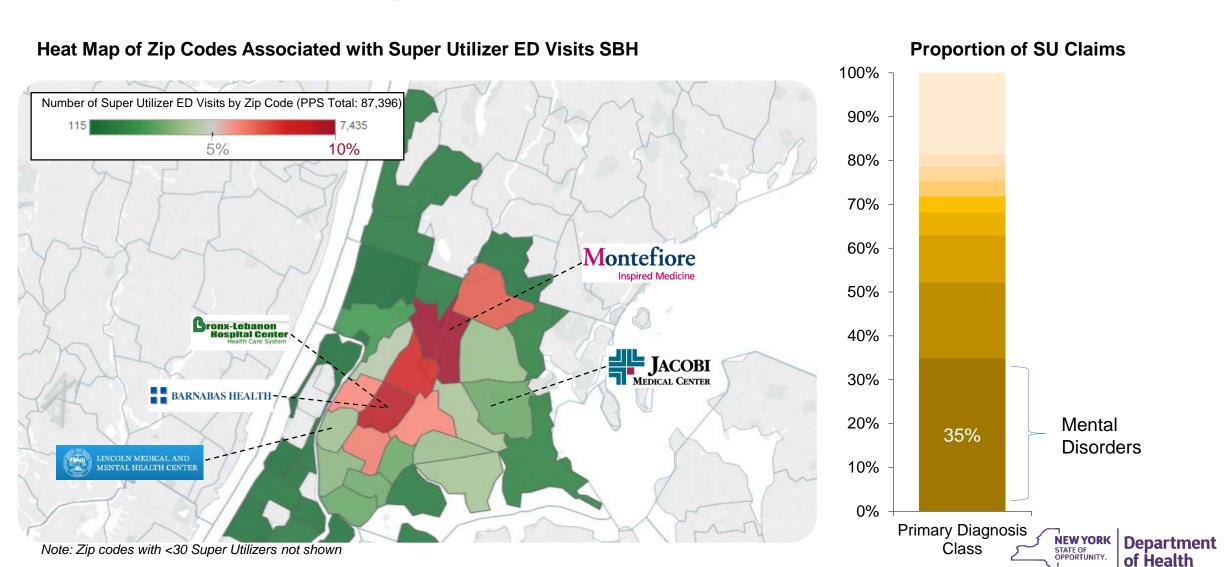

#### .. As well as the hot spots and main drivers

#### ... Hospital data was used to identify the MAX cohort