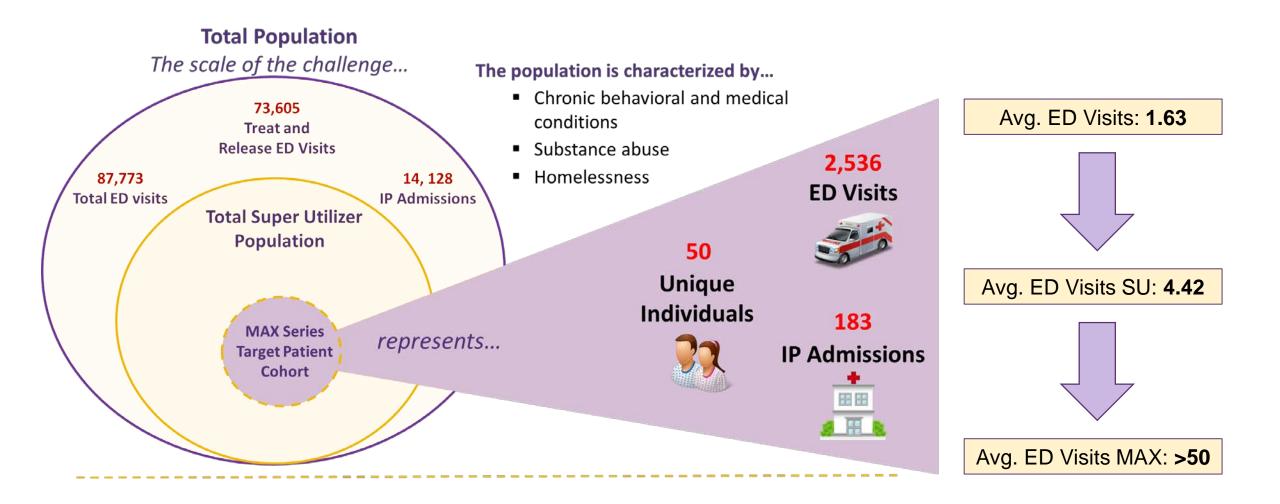

#### THE IMPACT OF SUPER UTILIZERS ON ST. BARNABAS HEALTH SYSTEM

9% of SBH's Medicaid Enrollees are defined as Super Utilizers

The Super Utilizer population drives 40% of ED Visits by Medicaid enrollees...

Avg. ED Visits/SU: 8.84

... and 63% of inpatient admissions

Avg. IP Admissions/SU: 1.63

The average spending per Super Utilizer over a two year time frame is 4.5X greater than for non-Super Utilizer recipients

#### ... Hospital data was used to identify the MAX cohort