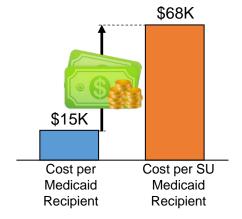

Time saved – Three provider shifts are projected to be saved over the course of the year. The ~90 ED visits diverted is equivalent to 36 provider hours

**Dollars saved** – The total charges were > \$68,000