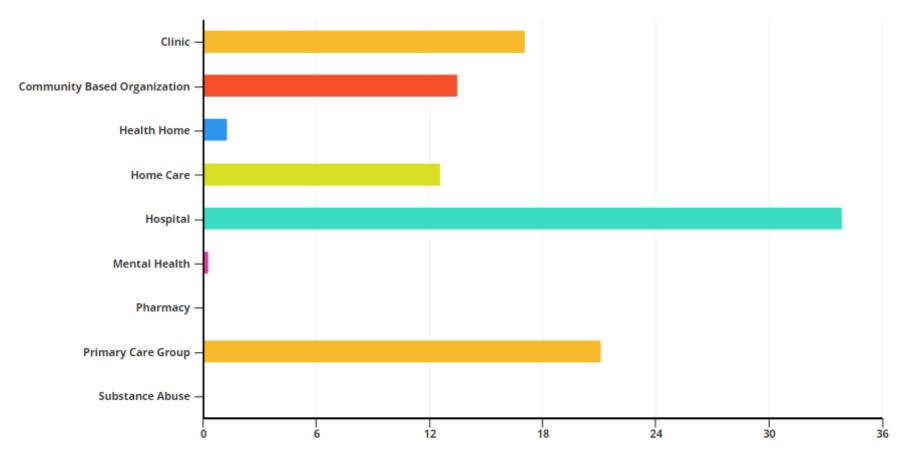

#### **Funds Allocation Through December 2016**

% of total funds paid to patient service collaboratives

Total: \$34,699,408