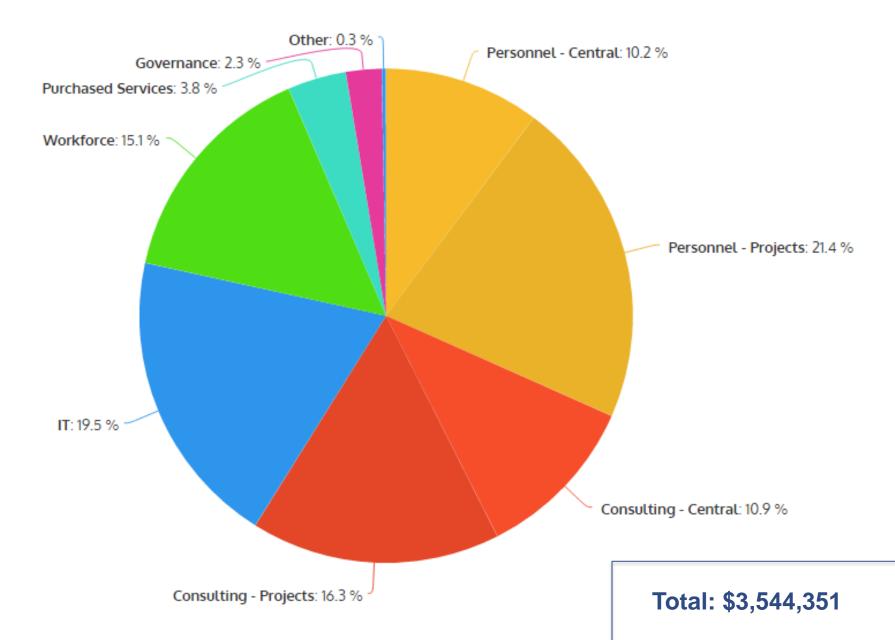

## Where is our money going?

#### PMO Allocation of Funds through DSRIP Year 2, Quarter 2 (September 2016)