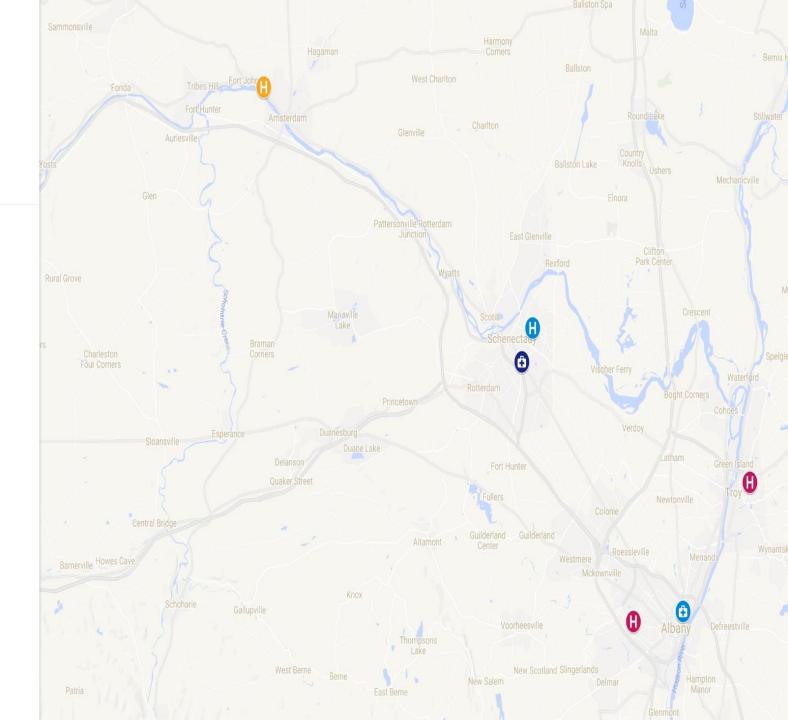

Jacob Reider MD CEO

@jacobr

- (H) St. Peter's Hospital
- (B) Samaritan Hospital
- 🔒 Ellis Hospital
- 🕕 St Mary's Hospital-Amsterdam:
- 🚯 Whitney M. Young Jr, Health Center
- (1) Hometown Health Centers

St. Peter's Health Partners St. Mary's Hospital Ellis Hospital

Whitney M Young Health Center Hometown Health Centers