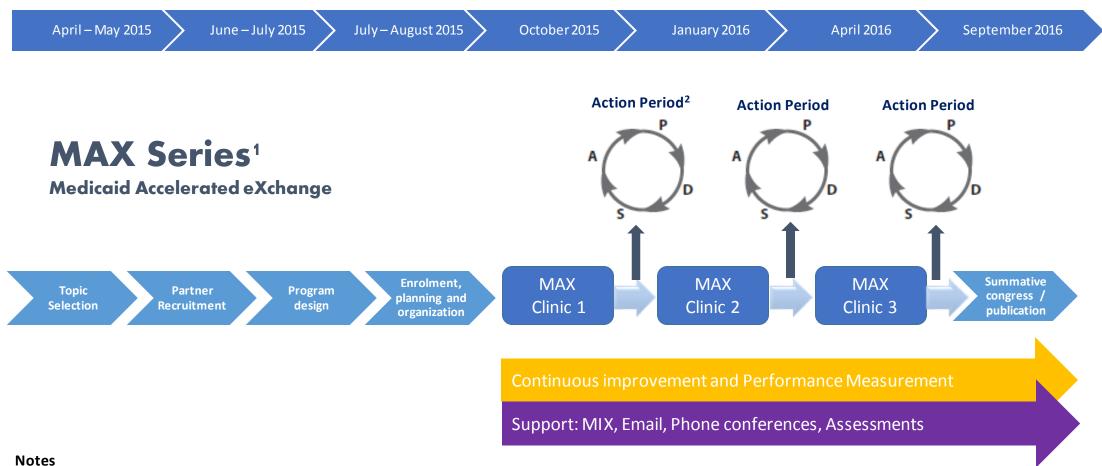

## Medicaid Accelerated eXchange (MAX) Series Accelerate Transformation and Lasting Change

All PPS Meeting

June18, 2015

<sup>1</sup> Designed by KPMG for the NYS Department of Health Delivery System Reform Incentive Payment (DSRIP) Program 2015.

<sup>2</sup> Action Periods employ "PDSA – Plan Do Study Act" techniques of design, implement, review, and improve

| Super-utilizers:<br>Meeting patient<br>needs in Primary<br>Care                             | Integrating Behavioral<br>Health and Primary<br>Care services                                       | Primary Care access<br>optimization                                               | High risk populations:<br>Patient engagement and<br>preventative care |
|---------------------------------------------------------------------------------------------|-----------------------------------------------------------------------------------------------------|-----------------------------------------------------------------------------------|-----------------------------------------------------------------------|
| Reduce avoidable hospital use by 25% over 5 years (better care, better health, lower costs) |                                                                                                     |                                                                                   |                                                                       |
| Care system redesign to<br>better meet complex<br>and high-cost patient<br>needs            | Ensure care coordination<br>to improve outcomes for<br>patients with Behavioral<br>Health diagnoses | Building an effective<br>Primary Care system to<br>avoid use of secondary<br>care | Prevent high risk patients from<br>becoming super-utilizers           |
| October 2015<br>(pilot – limited availability!)                                             | January 2016                                                                                        | February 2016                                                                     | March 2016                                                            |

## **The MAX Series**

Supporting your PPS to achieve DSRIP goals, milestones, and requirements.

## **Alignment with DSRIP performance measures**

The MAX topics will align with DSRIP performance measures to accelerate PPS performance, achieve DSRIP goals and help PPSs secure DSRIP funding