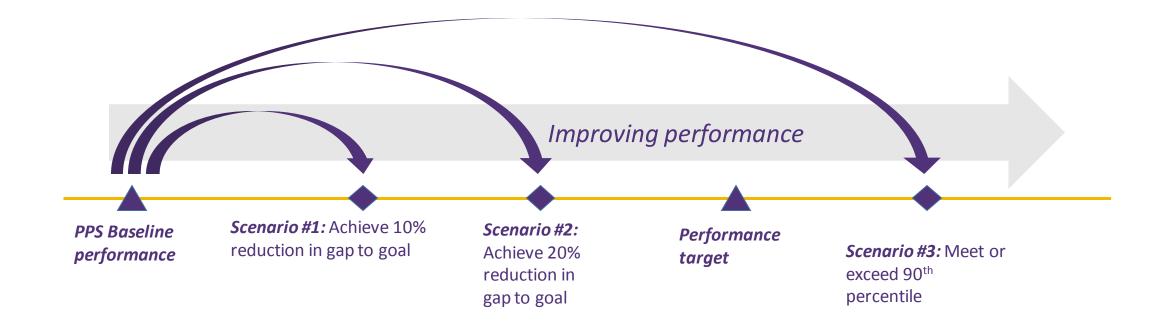

## **Alignment with DSRIP performance measures**

The MAX topics will align with DSRIP performance measures to accelerate PPS performance, achieve DSRIP goals and help PPSs secure DSRIP funding