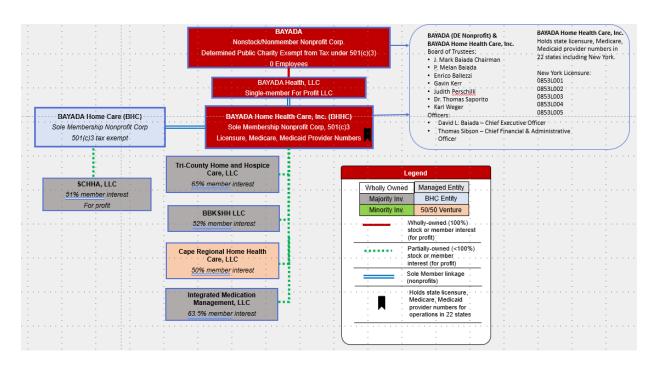

Intrathecal Care Solutions, LLC d/b/a Advanced Nursing Solutions

BAYADA Home Health Care, Inc.

(Queens County)

(Sullivan County)

1.

2.

182282 E

191104 E