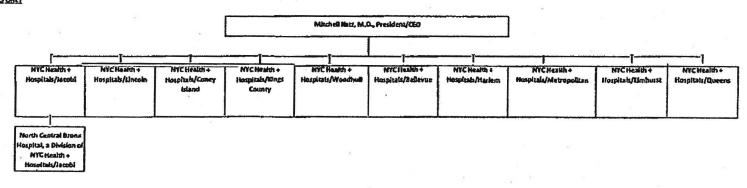

|     | 77,866                        |      | 19,305                        |
| Net assets at beginning of year                                                                                                                           | at- | 293,167                       | 0    | 273,862                       |
| Net assets at end of year                                                                                                                                 |     | 371 <sub>1</sub> 033          | S    | 293,167                       |

NYCHEALTH + HOSPITALS
TABLE OF GREANDATION - DUSTING
ACUTE HOSPITALS ONLY



HYC HEALTH + HOSPITALS
TABLE OF ORGANIZATION - PROPOSED
ACUTE HOSPITALS ONLY



# BFA Attachment B CON#191344

# NEW YORK CITY HEALTH AND HOSPITALS CORPORATION (A Component Unit of The City of New York) Statements of Net Position As of June 30, 2018 and 2017 (In thousands)

2018

ASSETS

Current sasts

Cash and eash equivalent

U.S. government scenarios

Paient accounts receivable, net

Fremium receivable, net

Fremium receivable, net

Fremium receivable

Estimated pool is receivable, net

Grant receivable

Assets receivable

Assets receivable

Assets receivable

Other current sasts us

Total current assets

Assets restricted as to use, not of current portion U.S. government securities
Other receivable

Cap ital assets, tiet

Total assets

Deferred outflows of resources
Net differences between up opjected and settual earlings on pension plan investments and other ch