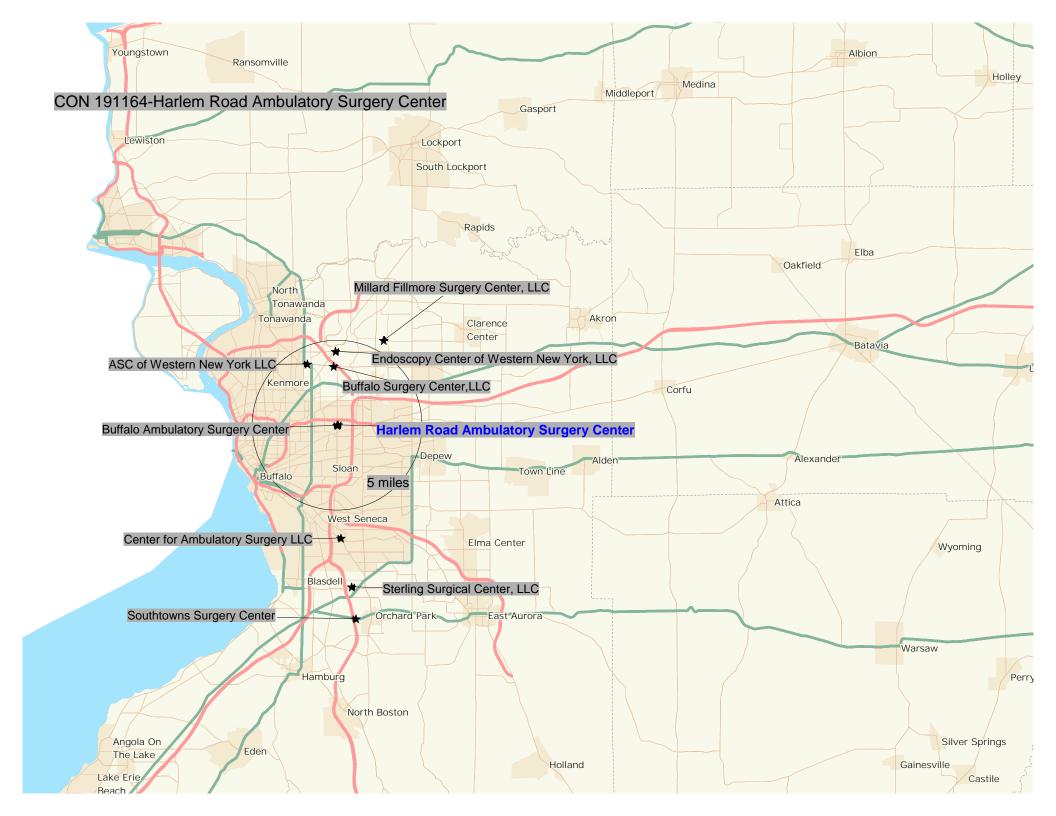

### В. Applications for Establishment and Construction of Health Care Facilities/Agencies Residential Health Care Facilities - Establish/Construct Exhibit #3 **Applicant/Facility** <u>Number</u> 1. 182117 E TCPRNC LLC d/b/a New Riverdale Nursing Home (Bronx County) 2. 191263 E Schoellkopf Health Center (Niagara County) 3. 191270 E Troy Diamond Operations, LLC d/b/a The Diamond Hill Nursing and Rehabilitation Center (Rensselaer County) 4. 192001 E St. Joseph's Hospital - Skilled Nursing Facility (Chemung County) Certified Home Health Agencies - Establish/Construct Exhibit #4 Number **Applicant/Facility** 1. 191341 E Marquis Certified Home Care, LLC (Albany County) **Acute Care Services - Establish/Construct** Exhibit #5 **Number Applicant/Facility** 1. 192030 E Unity Hospital of Rochester (Monroe County) **Ambulatory Surgery Centers - Establish/Construct** Exhibit # 6 <u>Number</u> **Applicant/Facility** 1. 191137 B Binghamton ASC, LLC d/b/a Greater Binghamton Eye Surgery Center (Broome County) 2. 191164 B Harlem Road Ventures, LLC t/b/k/a Harlem Ambulatory Surgery Center, LLC (Erie County)