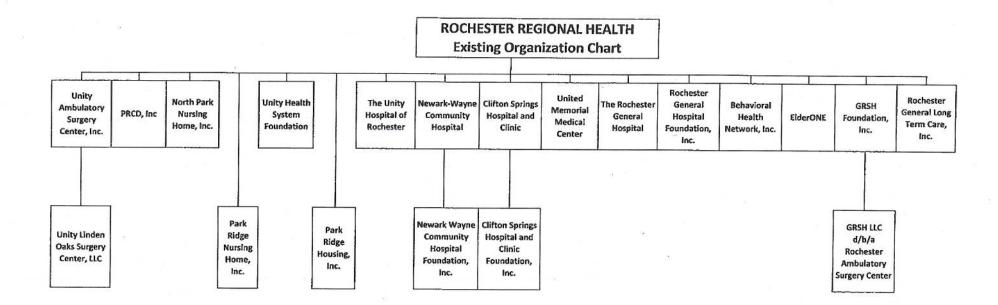

|         |
| 1900 | Actival |
| 3360 | AGUUDI  |

|                                          | 2019<br>Actual |
|------------------------------------------|----------------|
| Total operating revenues                 | \$ 217,411     |
| Operating expenses                       |                |
| Salaries, benefits and professional fees | 155,464        |
| Supplies and other                       | 47,096         |
| Depreciation and amortization            | 8,878          |
| Interest                                 | 4,284          |
| Total operating expenses                 | 215,722        |
| Operating income (loss)                  | 1,689          |
| Nonoperating income (loss)               | (47)           |
| Revenues over (under) expenses           | \$ 1,642       |



#### Pro Forma Balance Sheet

| ASSETS                 |                |
|------------------------|----------------|
| 4                      |                |
| Cash                   | \$217,675      |
| Moveable Equipment     | 439,085        |
| Leasehold Improvements | 432,220        |
| TOTAL ASSETS           | \$1,088,980    |
| LIABILITIES            |                |
| Bank Loan              | \$439,085      |
| Working Capital Loan   | <u>108,839</u> |
| TOTAL LIABILITIES      | \$547,924      |
| NET ASSETS             | \$541,056      |





### HARLEM ROAD VENTURES, LLC

### ORGANIZATIONAL CHART



#### **Consolidated Balance Sheets**

#### December 31, 2017 and 2016

| Assets                                                     | 2017      | 2016         |
|--------------