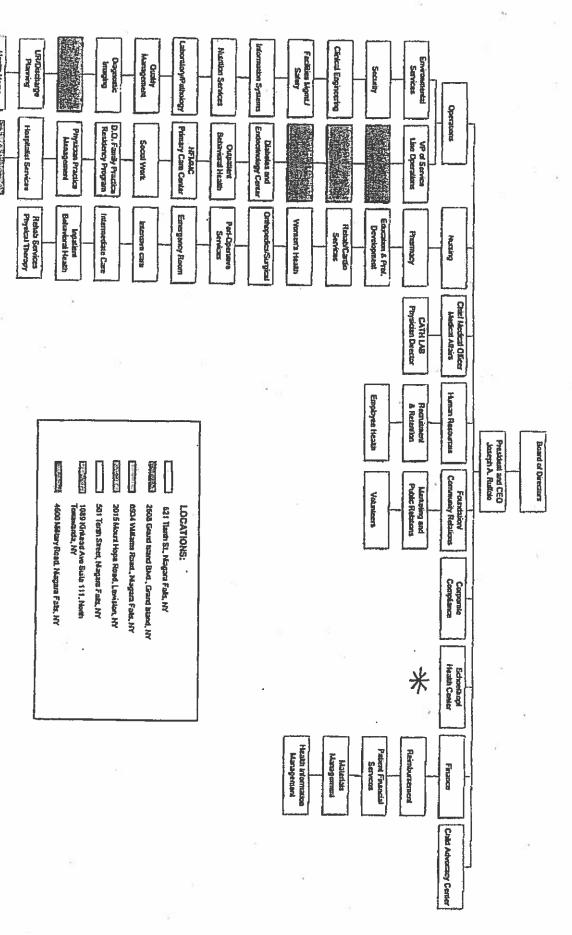

| (228,726)                 | (46,267)                                | (659,161)                     | 174,953                 | (834,113)          | (382,148)               |
|                         | Revenue - non operating                       | 100,000                   | 45,833                    | 54,167                                  | 179,545                       | 183,332                 | (3,767)            | 984,858                 |
|                         | Total Gain (loss)                             | (174.993)                 | (182,893)                 | 7,900                                   | (479,616)                     | 358,285                 | (837,900)          | 582,708                 |

# Ningara Falls Memorial Medical Center 人みど 2019



# DIAMOND HILL HOLDINGS LLC (a limited liability company) CONSOLIDATED BALANCE SHEETS

|                                                                |     | At Dece     | mbe |             |
|----------------------------------------------------------------|-----|-------------|-----|-------------|
|                                                                |     | 2018        |     | 2017        |
| ASSETS                                                         |     |             |     |             |
| Current assets                                                 |     |             |     |             |
| Cash and cash equivalents                                      | \$  | 18,460      | \$  | 226,801     |
| Cash - restricted - patient funds                              |