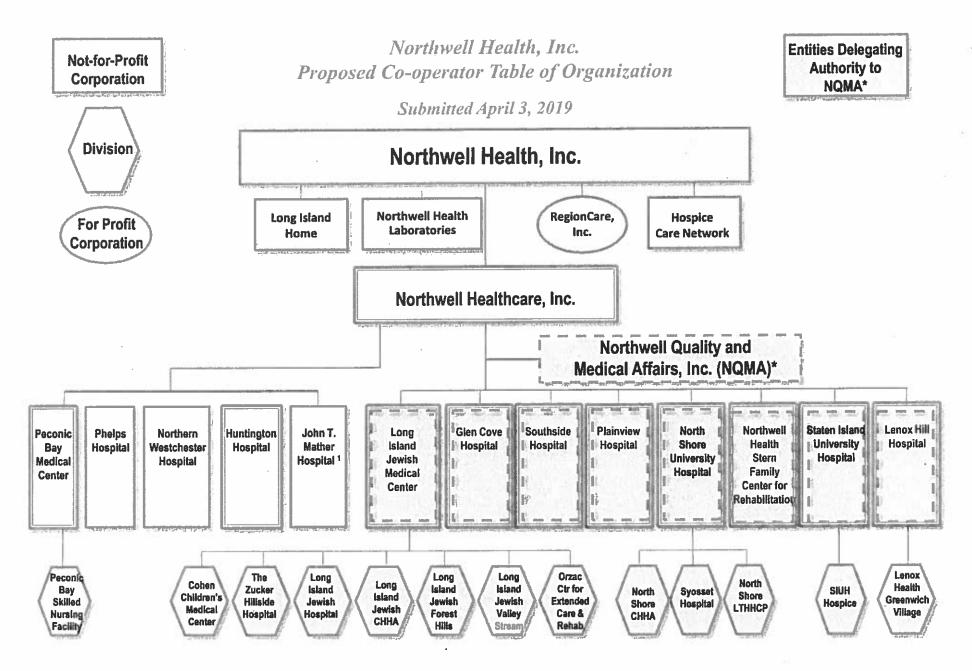

| 201,122             | 70,078                     |
| Net assets released from restrictions for capital asset acquisitions                      | 5,409               | 709                        |
| Change in fair value of interest rate swap agreements designated                          | ·                   |                            |
| as cash flow hedges                                                                       | (332)               | 975                        |
| Other changes in net assets                                                               | (2,238)             | (1,799)                    |
| Increase in net assets without donor restriction                                          | \$ 203,961          | \$ 69,963                  |



<sup>&</sup>lt;sup>1</sup> Northwell Healthcare, Inc. is the proposed Active Parent and Co-operator pending DOH approval of CON# 182124-E

### ST. ANN'S OF GREATER ROCHESTER, INC. AND CONTROLLED ENTITIES

CONSOLIDATING SUPPLEMENTARY SCHEDULE - STATEMENT OF FINANCIAL POSITION DECEMBER 31, 2018

|                                                        |               | Obligated Group |               |                               | Obligated             |              |               |                   |                               |                              |
|--------------------------------------------------------|---------------|-----------------|---------------|-------------------------------|-----------------------|--------------|---------------|-------------------|---------