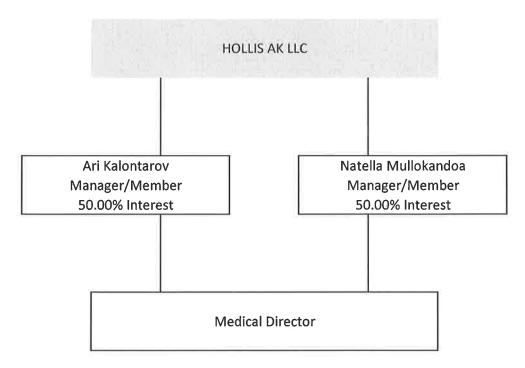

| Dia | gnostic and Treatm   | ent Center - Establish/Construct                                                                          | Exhibit # 7 |
|-----|----------------------|-----------------------------------------------------------------------------------------------------------|-------------|
|     | <u>Number</u>        | Applicant/Facility                                                                                        |             |
| 1.  | 191170 B             | AIDS Healthcare Foundation (King County)                                                                  |             |
| 2.  | 191326 B             | Sunrise Med Plus, LLC<br>(Suffolk County)                                                                 |             |
| 3.  | 192007 B             | Cayuga Community Services (Tompkins County)                                                               |             |
| 4.  | 192012 B             | Hollis AK, LLC d/b/a Hollis Diagnostic & Treatment C (Queens County)                                      | enter       |
| Dia | lysis Center - Estab | lish/Construct                                                                                            | Exhibit # 8 |
|     | Number               | Applicant/Facility                                                                                        |             |
| 1.  | 191284 E             | Citadel Renal Center LLC<br>(Bronx County)                                                                |             |
| 2.  | 191264 E             | Freedom Center of Troy, LLC d/b/a Fresenius Kidney C (Rensselaer County)                                  | Sare – Troy |
| 3.  | 191288 E             | Freedom Center of Rockland County, LLC d/b/a<br>Fresenius Kidney Care Valley Cottage<br>(Rockland County) |             |
| C.  | Home Health Ager     | ncy Licensures                                                                                            | Exhibit # 9 |
| Cha | anges of Ownership   | with Consolidation                                                                                        |             |
|     | <u>Number</u>        | Applicant/Facility                                                                                        |             |
| 1.  | 191340 E             | Marquis Home Care, LLC (Albany County)                                                                    |             |
| Ser | ious Concern/Acces   | s                                                                                                         |             |
|     | <u>Number</u>        | Applicant/Facility                                                                                        |             |
|     |                      |                                                                                                           |             |