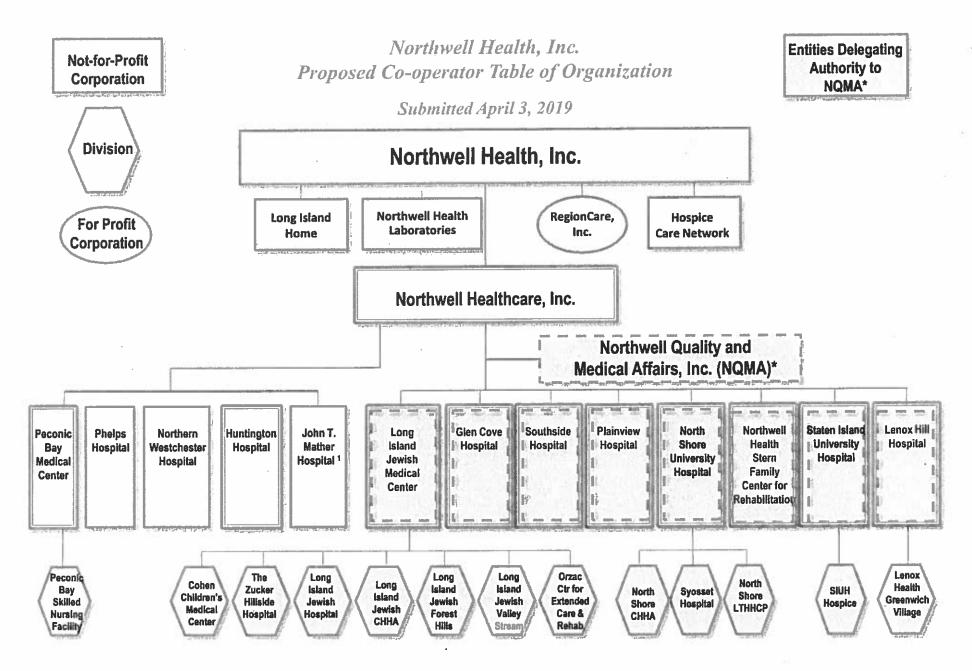

| 201,122             | 70,078                     |
| Net assets released from restrictions for capital asset acquisitions                      | 5,409               | 709                        |
| Change in fair value of interest rate swap agreements designated                          | ·                   |                            |
| as cash flow hedges                                                                       | (332)               | 975                        |
| Other changes in net assets                                                               | (2,238)             | (1,799)                    |
| Increase in net assets without donor restriction                                          | \$ 203,961          | \$ 69,963                  |



<sup>&</sup>lt;sup>1</sup> Northwell Healthcare, Inc. is the proposed Active Parent and Co-operator pending DOH approval of CON# 182124-E

# Consolidated Statements of Financial Position (In Thousands)

|                                                                                                                                                                                                                                                                                                                                                                                                                                     | December 31 |                                                                                          |    |