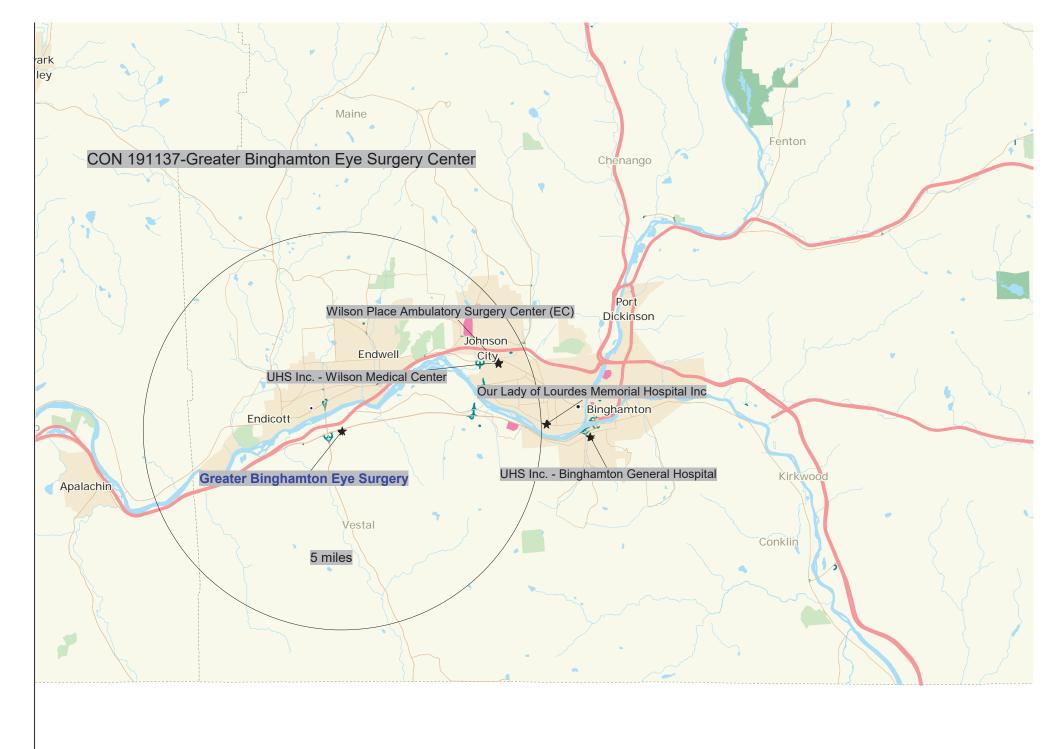

### В. Applications for Establishment and Construction of Health Care Facilities/Agencies Residential Health Care Facilities - Establish/Construct Exhibit #3 **Applicant/Facility** <u>Number</u> 1. 182117 E TCPRNC LLC d/b/a New Riverdale Nursing Home (Bronx County) 2. 191263 E Schoellkopf Health Center (Niagara County) 3. 191270 E Troy Diamond Operations, LLC d/b/a The Diamond Hill Nursing and Rehabilitation Center (Rensselaer County) 4. 192001 E St. Joseph's Hospital - Skilled Nursing Facility (Chemung County) Certified Home Health Agencies - Establish/Construct Exhibit #4 Number **Applicant/Facility** 1. 191341 E Marquis Certified Home Care, LLC (Albany County) **Acute Care Services - Establish/Construct** Exhibit #5 **Number Applicant/Facility** 1. 192030 E Unity Hospital of Rochester (Monroe County) **Ambulatory Surgery Centers - Establish/Construct** Exhibit # 6 <u>Number</u> **Applicant/Facility** 1. 191137 B Binghamton ASC, LLC d/b/a Greater Binghamton Eye Surgery Center (Broome County) 2. 191164 B Harlem Road Ventures, LLC t/b/k/a Harlem Ambulatory Surgery Center, LLC (Erie County)