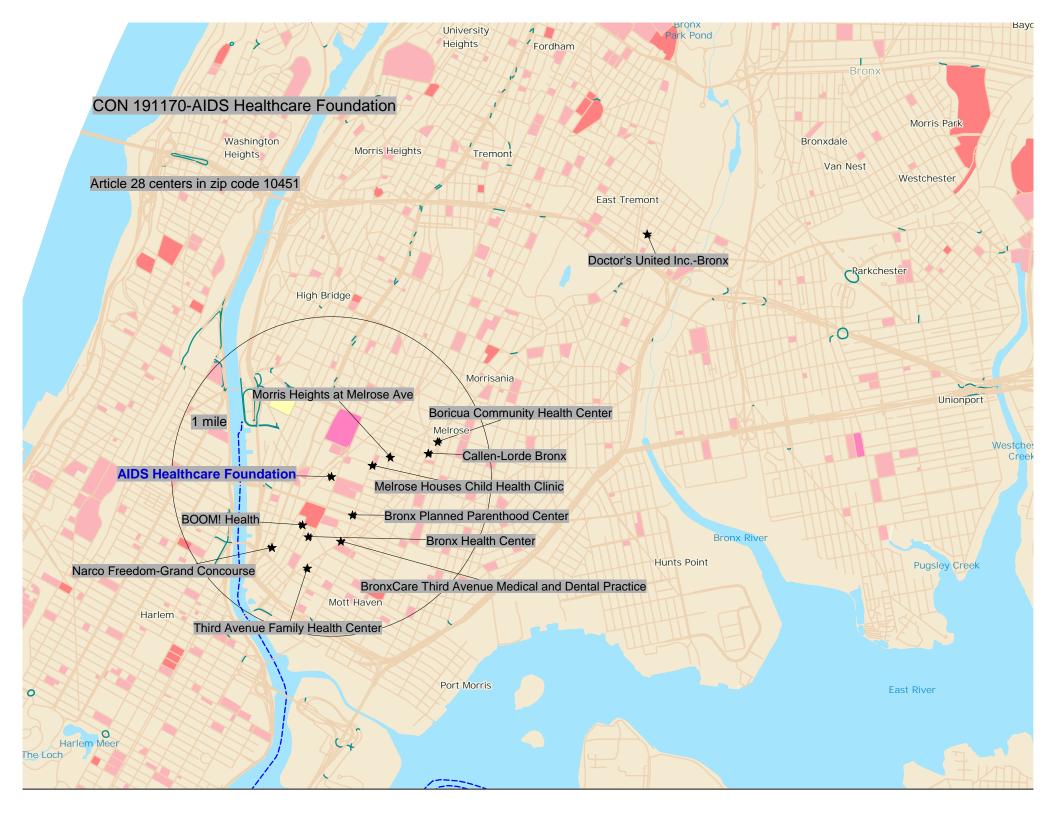

| Dia | gnostic and Treatm   | ent Center - Establish/Construct                                                                          | Exhibit # 7 |
|-----|----------------------|-----------------------------------------------------------------------------------------------------------|-------------|
|     | <u>Number</u>        | Applicant/Facility                                                                                        |             |
| 1.  | 191170 B             | AIDS Healthcare Foundation (King County)                                                                  |             |
| 2.  | 191326 B             | Sunrise Med Plus, LLC<br>(Suffolk County)                                                                 |             |
| 3.  | 192007 B             | Cayuga Community Services (Tompkins County)                                                               |             |
| 4.  | 192012 B             | Hollis AK, LLC d/b/a Hollis Diagnostic & Treatment C (Queens County)                                      | enter       |
| Dia | lysis Center - Estab | lish/Construct                                                                                            | Exhibit # 8 |
|     | Number               | Applicant/Facility                                                                                        |             |
| 1.  | 191284 E             | Citadel Renal Center LLC<br>(Bronx County)                                                                |             |
| 2.  | 191264 E             | Freedom Center of Troy, LLC d/b/a Fresenius Kidney C (Rensselaer County)                                  | Sare – Troy |
| 3.  | 191288 E             | Freedom Center of Rockland County, LLC d/b/a<br>Fresenius Kidney Care Valley Cottage<br>(Rockland County) |             |
| C.  | Home Health Ager     | ncy Licensures                                                                                            | Exhibit # 9 |
| Cha | anges of Ownership   | with Consolidation                                                                                        |             |
|     | <u>Number</u>        | Applicant/Facility                                                                                        |             |
| 1.  | 191340 E             | Marquis Home Care, LLC (Albany County)                                                                    |             |
| Ser | ious Concern/Acces   | s                                                                                                         |             |
|     | <u>Number</u>        | Applicant/Facility                                                                                        |             |
|     |                      |                                                                                                           |             |