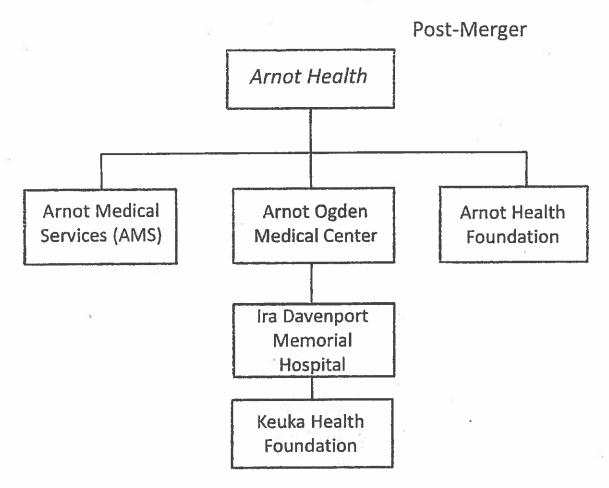

erapy Assistant         | 553.50   |
| Physical Therapist                     | 966.75   |
| Physical Therapy Assistant             | 1855.00  |
| Speech Or Language Pathologist         | 49.50    |
| Therapeutic Recreation Specialist      | 472.50   |
| Other Activities Staff                 | 1744.73  |
| Qualified Social Worker                | 465.00   |
| Other Social Worker                    | 382.50   |
| Housekeeping Service Worker            | 10488.06 |
| Other Service Worker                   | 16606.61 |
| TOTAL                                  | 71422.46 |

Attachment 1B Post Affiliation Pre-Merger Arnot Health St Joseph's Arnot Medical Arnot Ogden Arnot Health Services (AMS) **Medical Center** Hospital Foundation Ira Davenport Memorial Hospital Keuka Health Саге Foundation



ARNOT HEALTH, INC.

### CONSOLIDATING BALANCE SHEETS DECEMBER 31, 2018 (With Comparative Totals For 2017)

|                                                                                                                                                                                                                                                                 |        |                                                                                         | Λ <sub>i</sub> . 85 |                                                                   |                                |                                                                     |              |                                                             |    |