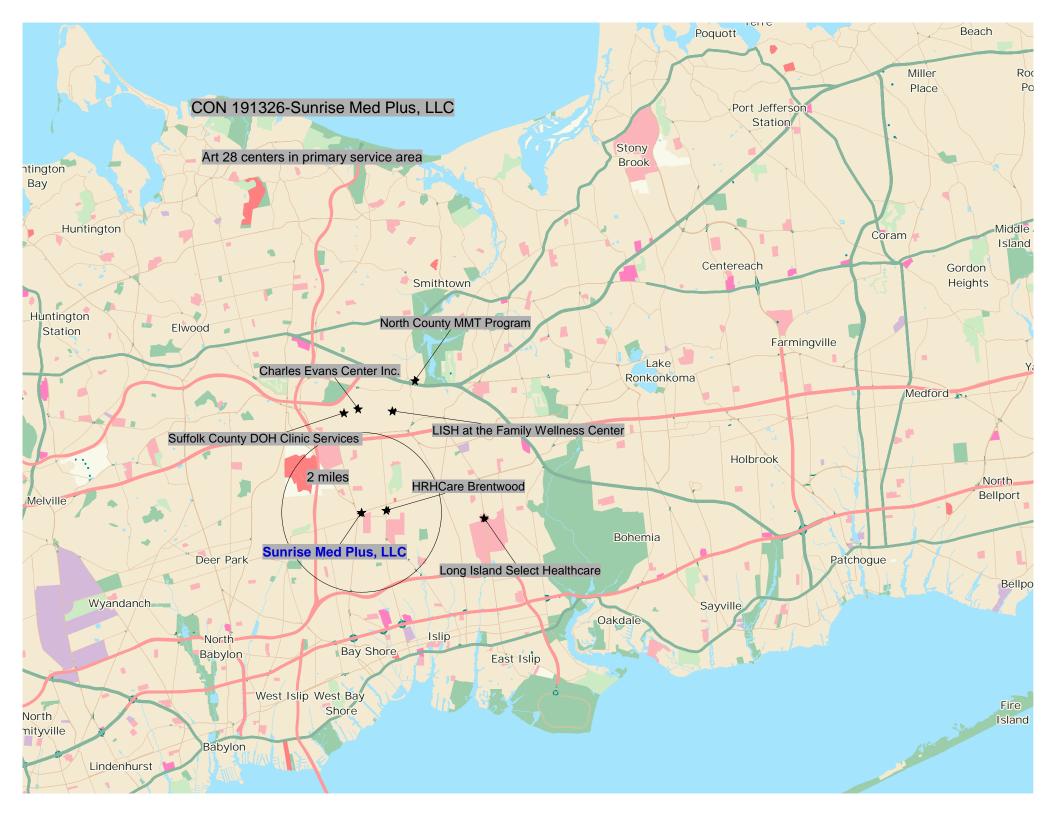

| Dia | gnostic and Treatm   | ent Center - Establish/Construct                                                                          | Exhibit # 7 |
|-----|----------------------|-----------------------------------------------------------------------------------------------------------|-------------|
|     | <u>Number</u>        | Applicant/Facility                                                                                        |             |
| 1.  | 191170 B             | AIDS Healthcare Foundation (King County)                                                                  |             |
| 2.  | 191326 B             | Sunrise Med Plus, LLC<br>(Suffolk County)                                                                 |             |
| 3.  | 192007 B             | Cayuga Community Services (Tompkins County)                                                               |             |
| 4.  | 192012 B             | Hollis AK, LLC d/b/a Hollis Diagnostic & Treatment C (Queens County)                                      | enter       |
| Dia | lysis Center - Estab | lish/Construct                                                                                            | Exhibit # 8 |
|     | Number               | Applicant/Facility                                                                                        |             |
| 1.  | 191284 E             | Citadel Renal Center LLC<br>(Bronx County)                                                                |             |
| 2.  | 191264 E             | Freedom Center of Troy, LLC d/b/a Fresenius Kidney C (Rensselaer County)                                  | Sare – Troy |
| 3.  | 191288 E             | Freedom Center of Rockland County, LLC d/b/a<br>Fresenius Kidney Care Valley Cottage<br>(Rockland County) |             |
| C.  | Home Health Ager     | ncy Licensures                                                                                            | Exhibit # 9 |
| Cha | anges of Ownership   | with Consolidation                                                                                        |             |
|     | <u>Number</u>        | Applicant/Facility                                                                                        |             |
| 1.  | 191340 E             | Marquis Home Care, LLC (Albany County)                                                                    |             |
| Ser | ious Concern/Acces   | s                                                                                                         |             |
|     | <u>Number</u>        | Applicant/Facility                                                                                        |             |
|     |                      |                                                                                                           |             |