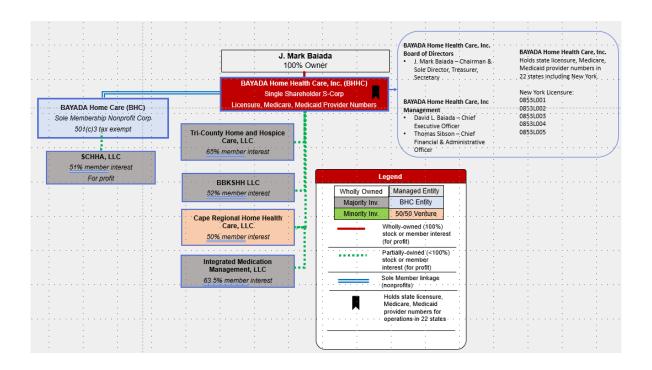

Intrathecal Care Solutions, LLC d/b/a Advanced Nursing Solutions

BAYADA Home Health Care, Inc.

(Queens County)

(Sullivan County)

1.

2.

182282 E

191104 E