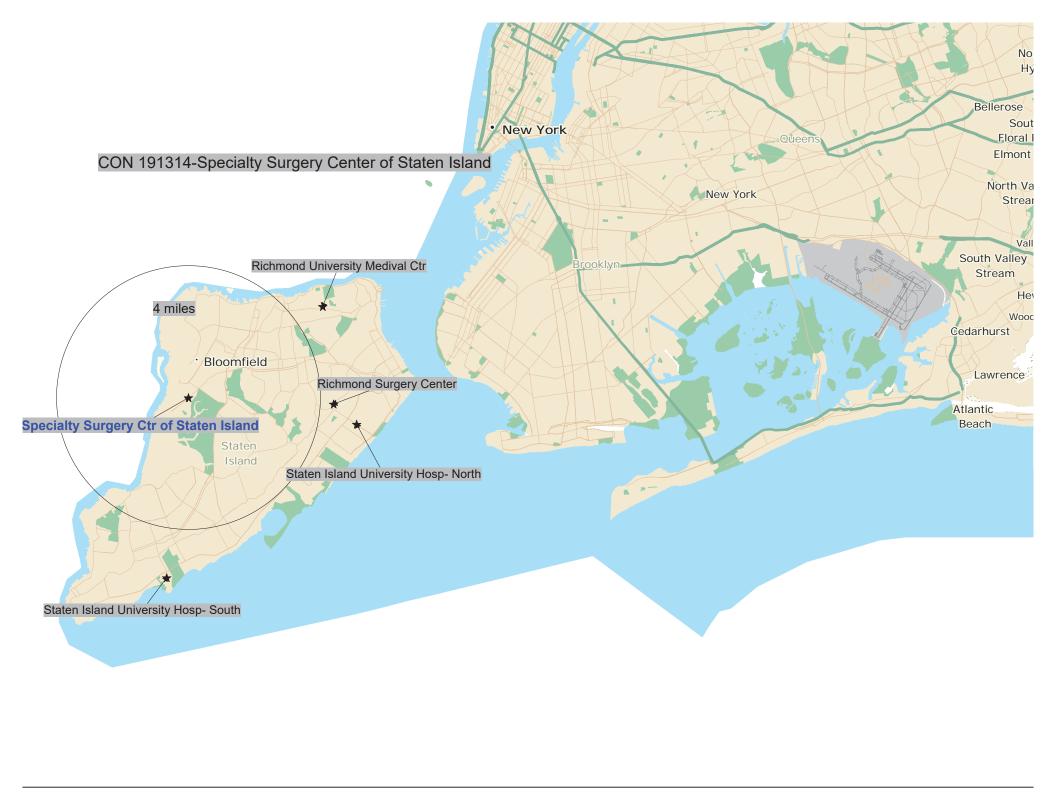

(Suffolk County)

(Richmond County)

Atlantic SC, LLC d/b/a Atlantic Surgery Center

Staten Island ASC, LLC d/b/a Specialty Surgery Center of Staten Island

3.

4.

191212 B

191314 B