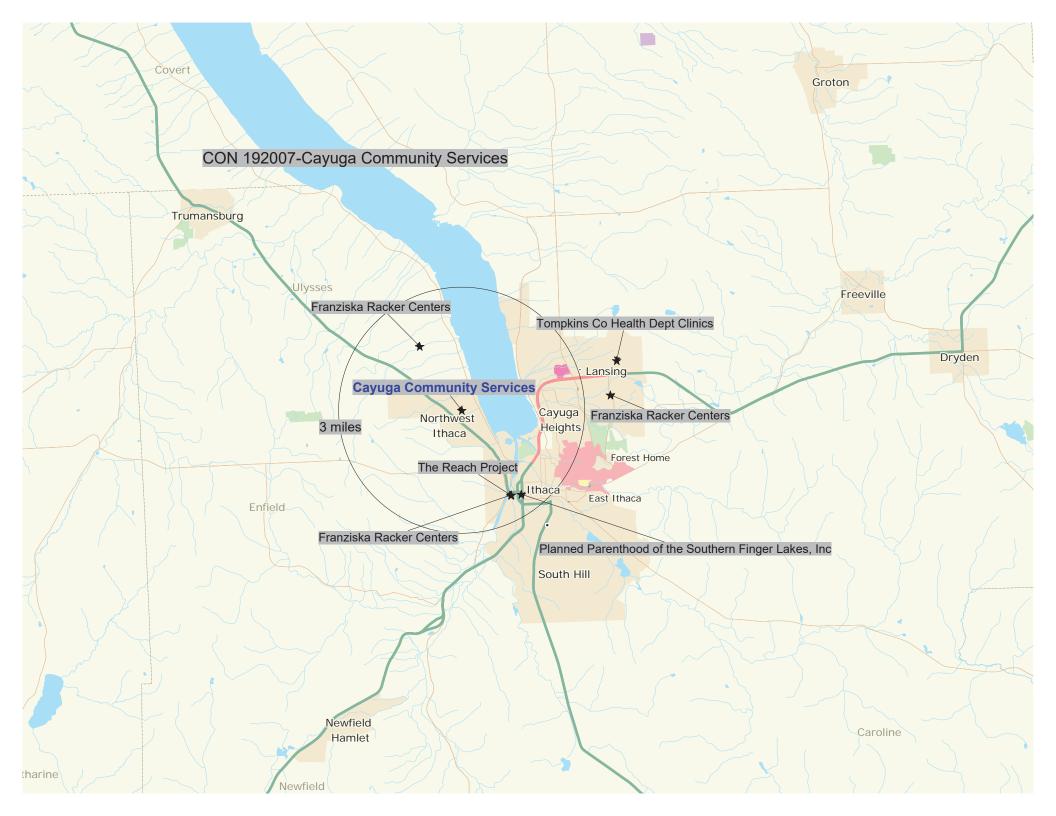

| Dia | gnostic and Treatm   | ent Center - Establish/Construct                                                                          | Exhibit # 7 |
|-----|----------------------|-----------------------------------------------------------------------------------------------------------|-------------|
|     | <u>Number</u>        | Applicant/Facility                                                                                        |             |
| 1.  | 191170 B             | AIDS Healthcare Foundation (King County)                                                                  |             |
| 2.  | 191326 B             | Sunrise Med Plus, LLC<br>(Suffolk County)                                                                 |             |
| 3.  | 192007 B             | Cayuga Community Services (Tompkins County)                                                               |             |
| 4.  | 192012 B             | Hollis AK, LLC d/b/a Hollis Diagnostic & Treatment C (Queens County)                                      | enter       |
| Dia | lysis Center - Estab | lish/Construct                                                                                            | Exhibit # 8 |
|     | Number               | Applicant/Facility                                                                                        |             |
| 1.  | 191284 E             | Citadel Renal Center LLC<br>(Bronx County)                                                                |             |
| 2.  | 191264 E             | Freedom Center of Troy, LLC d/b/a Fresenius Kidney C (Rensselaer County)                                  | Sare – Troy |
| 3.  | 191288 E             | Freedom Center of Rockland County, LLC d/b/a<br>Fresenius Kidney Care Valley Cottage<br>(Rockland County) |             |
| C.  | Home Health Ager     | ncy Licensures                                                                                            | Exhibit # 9 |
| Cha | anges of Ownership   | with Consolidation                                                                                        |             |
|     | <u>Number</u>        | Applicant/Facility                                                                                        |             |
| 1.  | 191340 E             | Marquis Home Care, LLC (Albany County)                                                                    |             |
| Ser | ious Concern/Acces   | s                                                                                                         |             |
|     | <u>Number</u>        | Applicant/Facility                                                                                        |             |
|     |                      |                                                                                                           |             |