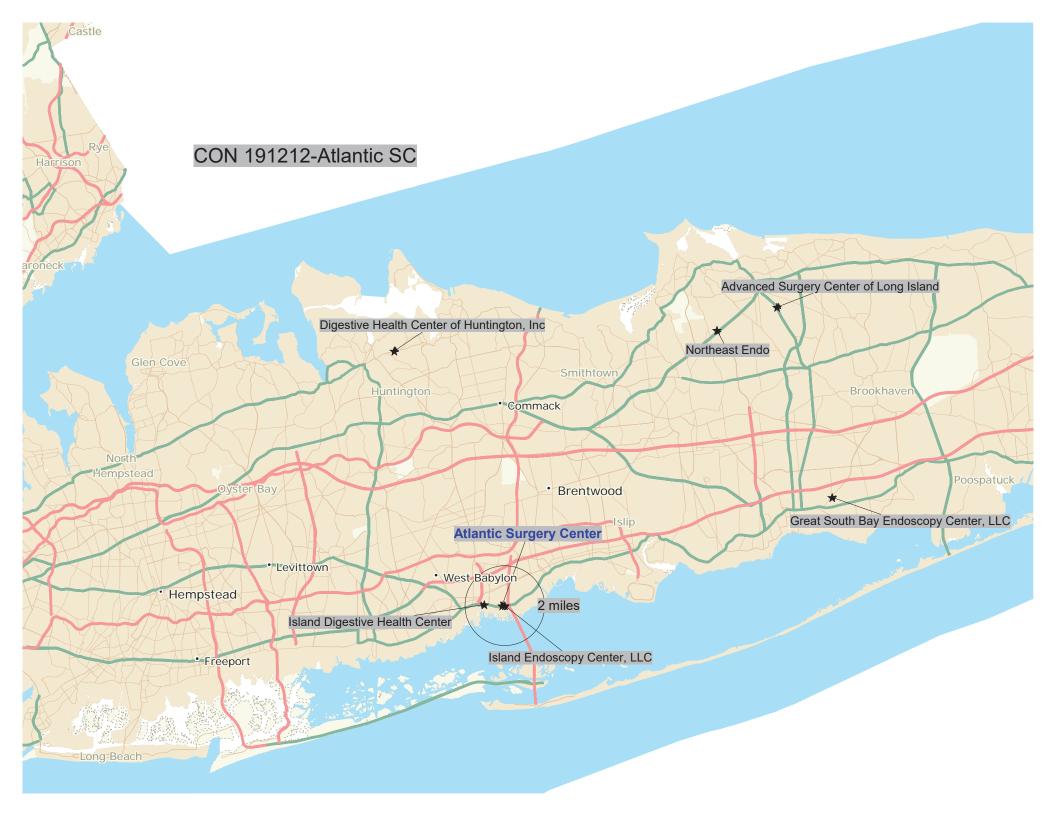

(Suffolk County)

(Richmond County)

Atlantic SC, LLC d/b/a Atlantic Surgery Center

Staten Island ASC, LLC d/b/a Specialty Surgery Center of Staten Island

3.

4.

191212 B

191314 B