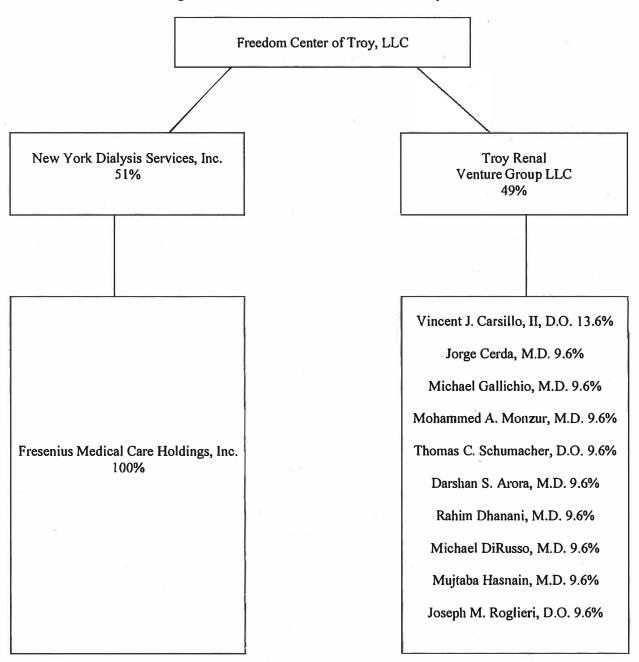

| Dia | gnostic and Treatm   | ent Center - Establish/Construct                                                                          | Exhibit # 7 |
|-----|----------------------|-----------------------------------------------------------------------------------------------------------|-------------|
|     | <u>Number</u>        | Applicant/Facility                                                                                        |             |
| 1.  | 191170 B             | AIDS Healthcare Foundation (King County)                                                                  |             |
| 2.  | 191326 B             | Sunrise Med Plus, LLC<br>(Suffolk County)                                                                 |             |
| 3.  | 192007 B             | Cayuga Community Services (Tompkins County)                                                               |             |
| 4.  | 192012 B             | Hollis AK, LLC d/b/a Hollis Diagnostic & Treatment C (Queens County)                                      | enter       |
| Dia | lysis Center - Estab | lish/Construct                                                                                            | Exhibit # 8 |
|     | Number               | Applicant/Facility                                                                                        |             |
| 1.  | 191284 E             | Citadel Renal Center LLC<br>(Bronx County)                                                                |             |
| 2.  | 191264 E             | Freedom Center of Troy, LLC d/b/a Fresenius Kidney C (Rensselaer County)                                  | Sare – Troy |
| 3.  | 191288 E             | Freedom Center of Rockland County, LLC d/b/a<br>Fresenius Kidney Care Valley Cottage<br>(Rockland County) |             |
| C.  | Home Health Ager     | ncy Licensures                                                                                            | Exhibit # 9 |
| Cha | anges of Ownership   | with Consolidation                                                                                        |             |
|     | <u>Number</u>        | Applicant/Facility                                                                                        |             |
| 1.  | 191340 E             | Marquis Home Care, LLC (Albany County)                                                                    |             |
| Ser | ious Concern/Acces   | s                                                                                                         |             |
|     | <u>Number</u>        | Applicant/Facility                                                                                        |             |
|     |                      |                                                                                                           |             |