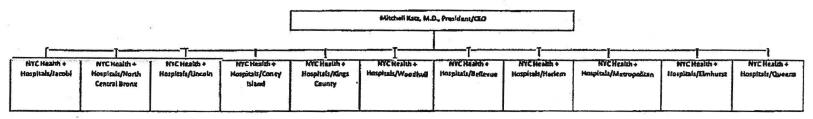

|
| Increase in net assets                                                                                                                                    |     | 77,866                        |      | 19,305                        |
| Net assets at beginning of year                                                                                                                           | at- | 293,167                       | 0    | 273,862                       |
| Net assets at end of year                                                                                                                                 |     | 371 <sub>1</sub> 033          | S    | 293,167                       |

NYCHEALTH + HOSPITALS
TABLE OF GREANDATION - DUSTING
ACUTE HOSPITALS ONLY



HYC HEALTH + HOSPITALS
TABLE OF ORGANIZATION - PROPOSED
ACUTE HOSPITALS ONLY



# BFA Attachment B CON#191344

# NEW YORK CITY HEALTH AND HOSPITALS CORPORATION (A Component Unit of The City of New York) Statements of Net Position As of June 30, 2018 and 2017 (In thousands)

2018

ASSETS

Current sasts

Cash and eash equivalent

U.S. government scenarios

Paient accounts receivable, net

Fremium receivable, net

Fremium receivable, net

Fremium receivable

Estimated pool is receivable, net

Grant receivable

Assets receivable

Assets receivable

Assets receivable

Other current sasts us

Total current assets

Assets restricted as to use, not of current portion U.S. government securities
Other receivable

Cap ital assets, tiet

Total assets

Deferred outflows of resources
Net differences b