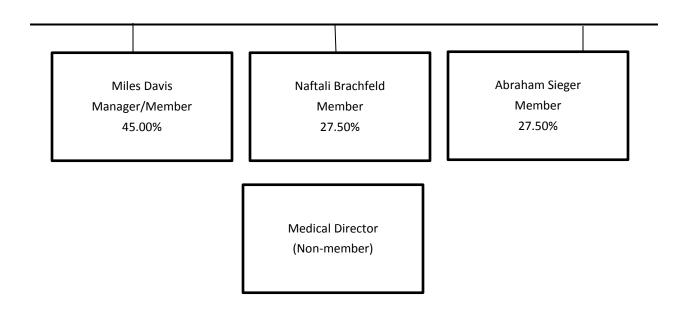

|                                                                  | (Westchester County)    |                                                                                                            |             |  |  |  |
|------------------------------------------------------------------|-------------------------|------------------------------------------------------------------------------------------------------------|-------------|--|--|--|
| Diagnostic and Treatment Centers - Establish/Construct Exhibit : |                         |                                                                                                            |             |  |  |  |
|                                                                  | <u>Number</u>           | Applicant/Facility                                                                                         |             |  |  |  |
| 1.                                                               | 172347 B                | Southern Tier Women's Health Services (Broome County)                                                      |             |  |  |  |
| Dia                                                              | lysis Services - Establ | lish/Construct                                                                                             | Exhibit # 6 |  |  |  |
|                                                                  | <u>Number</u>           | Applicant/Facility                                                                                         |             |  |  |  |
| 1.                                                               | 171380 B                | New York Continuum Services, LLC (Kings County)                                                            |             |  |  |  |
| 2.                                                               | 172364 E                | True North IV DC, LLC (Queens County)                                                                      |             |  |  |  |
| 3.                                                               | 172411 E                | True North V DC, LLC (Kings County)                                                                        |             |  |  |  |
| Res                                                              | sidential Health Care   | Facilities - Establish/Construct                                                                           | Exhibit # 7 |  |  |  |
|                                                                  | <u>Number</u>           | Applicant/Facility                                                                                         |             |  |  |  |
| 1.                                                               | 171416 E                | Oak Hill Operating Co., LLC d/b/a Oak Hill<br>Rehabilitation and Nursing Care Center<br>(Tompkins County)  |             |  |  |  |
| 2.                                                               | 171417 E                | River View Facility Operations, LLC d/b/a River View Rehabilitation and Nursing Care Center (Tioga County) |             |  |  |  |
| 4.                                                               | 172428 E                | Montclair Care Center, Inc. d/b/a Marquis<br>Rehabilitation & Nursing Center<br>(Nassau County)            |             |  |  |  |