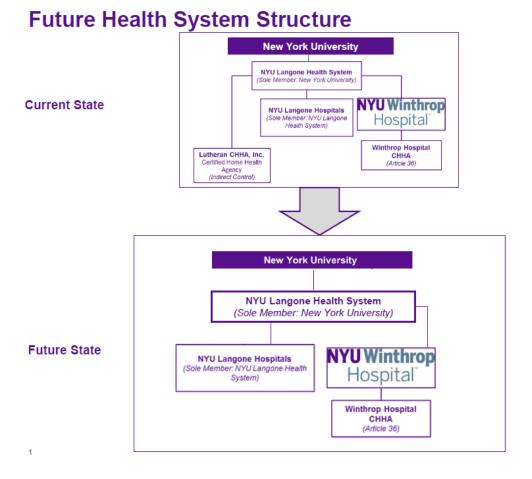

BLE TO NONCONTROLLING INTEREST                                             | 3,509                 | -                                            | (145)                                   |                  |                  | 3,364                        |
| EXCESS (DEFICIENCY) OF REVENUE OVER EXPENSES                                        | \$ 3,956              | <u>\$ (414)</u>                              | \$ 3,305                                | <u>\$ 708</u>    | <u>\$ 1,657</u>  | \$ 9,212                     |
|                                                                                     |                       |                                              |                                         |                  |                  |                              |





# BFA Attachment B - CON 172296

### NYU WINTHROP HOSPITAL BALANCE SHEET

| NOVEMBER 30,<br>2017 | NOVEMBER 30,<br>2016                                                                                                                                                                  | AUGUST 31,<br>2017                                                                                                                                                                                                                                                                                                                                                   | LIABILITIES AND NET ASSETS