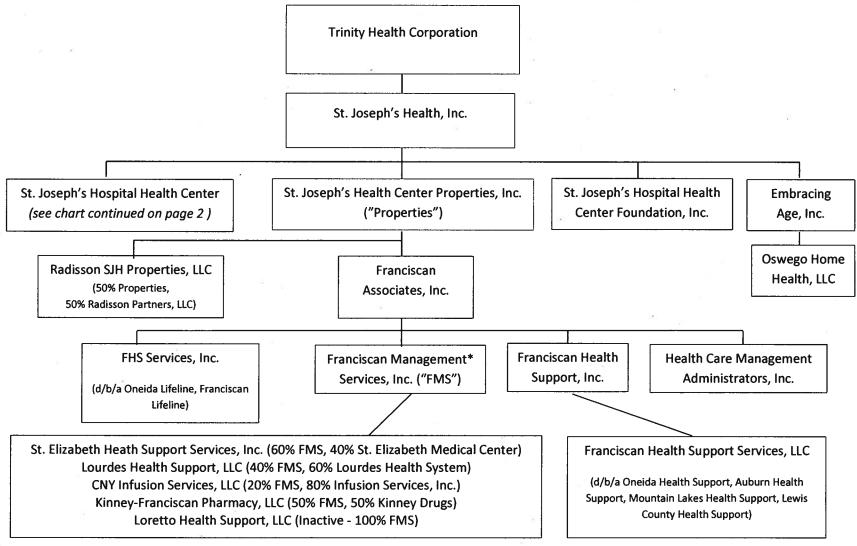

| Feasterville-Trevose | PA    | 19053 | N/A             |
| Mercy Health System (SEPA)    | SNF         | Nazareth Hospital, PA                                      | 2601 Holme Avenue         | Philadelphia         | PA    | 19152 | 400301          |
| Mercy Health Services - Iowa  | Hospital    | Dunes Surgical Hospital                                    | 600 Sioux Point Road      | Dakota Dunes         | SD    | 57049 | 10580           |

<sup>\* -</sup> NHM Assets in Markets without a Trinity Health Hospital

Source: 2016 Strategic Overview Templates (Key Hospital Facilities) as Provided by Each of the RHMs

THSC, THAH and PACE Verified

Urgent Care - RHM website search in addition to Key Facilities as provided by each RHM

### St. Joseph's Health - Corporate Organizational Chart



<sup>\*</sup>All Franciscan entities have their employees employed by this entity and then are leased to the various entities.



- \*\* Hospital employs all employees that render services to the various Hospital related entities. SJHHC operates St. Joseph's Hospital Health Center CHHA, an Article 36 Certified Home Health Agency, CN # 3331601.
- \*\*\* Has Employees but we do not control and thus benefits are separate.

<sup>&</sup>lt;sup>1</sup> The Auxiliary is a separate entity that exists for the benefit of the Hospital, but the Hospital is not the member of Auxiliary.

<sup>&</sup>lt;sup>2</sup> Transaction to sell 100% to NYDS, Inc. completed.

<sup>&</sup>lt;sup>3</sup> Contract for redemption of SUNY's interest completed.

### **Miscellaneous Entities**

St. Joseph's Physician He