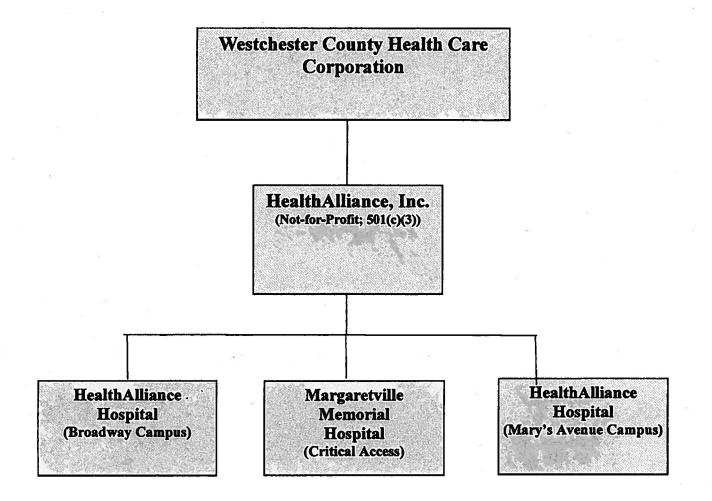

#### **Acute Care Services - Establish/Construct**

Exhibit # 2

Exhibit #1

|    | <u>Number</u> | Applicant/Facility                                            |
|----|---------------|---------------------------------------------------------------|
| 1. | 181031 E      | Westchester County Health Care Corporation (Ulster County)    |
| 2. | 181106 E      | Eastern Niagara Hospital – Lockport Division (Niagara County) |
| 3. | 171446 E      | St. Josephs Hospital Health Center (Onondaga County)          |