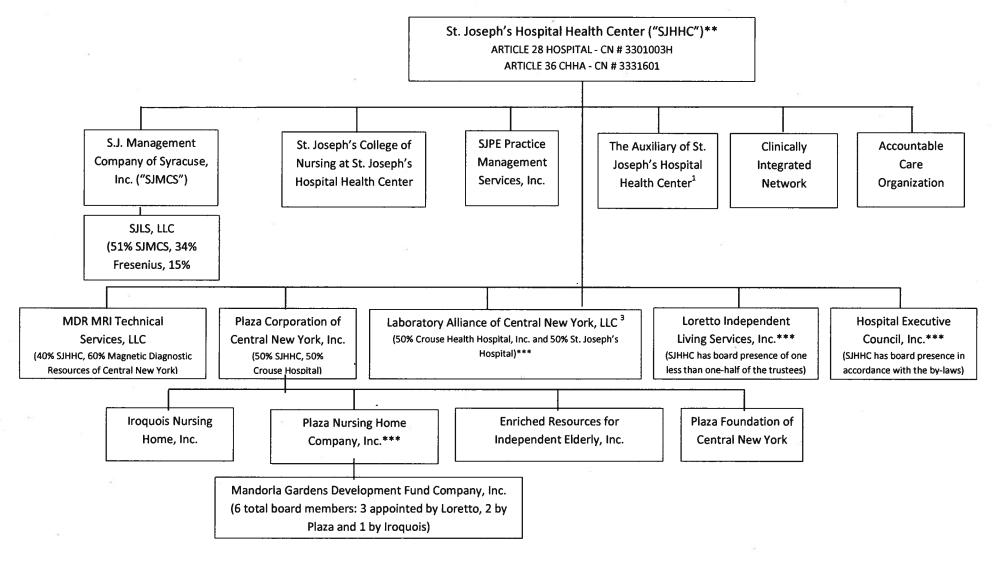

| 2601 Holme Avenue         | Philadelphia         | PA    | 19152 | 400301          |
| Mercy Health Services - Iowa  | Hospital    | Dunes Surgical Hospital                                    | 600 Sioux Point Road      | Dakota Dunes         | SD    | 57049 | 10580           |

<sup>\* -</sup> NHM Assets in Markets without a Trinity Health Hospital

Source: 2016 Strategic Overview Templates (Key Hospital Facilities) as Provided by Each of the RHMs

THSC, THAH and PACE Verified

Urgent Care - RHM website search in addition to Key Facilities as provided by each RHM

### St. Joseph's Health - Corporate Organizational Chart



<sup>\*</sup>All Franciscan entities have their employees employed by this entity and then are leased to the various entities.



- \*\* Hospital employs all employees that render services to the various Hospital related entities. SJHHC operates St. Joseph's Hospital Health Center CHHA, an Article 36 Certified Home Health Agency, CN # 3331601.
- \*\*\* Has Employees but we do not control and thus benefits are separate.

<sup>&</sup>lt;sup>1</sup> The Auxiliary is a separate entity that exists for the benefit of the Hospital, but the Hospital is not the member of Auxiliary.

<sup>&</sup>lt;sup>2</sup> Transaction to sell 100% to NYDS, Inc. completed.

<sup>&</sup>lt;sup>3</sup> Contract for redemption of SUNY's interest completed.

### **Miscellaneous Entities**

St. Joseph's Physician Health, P.C.<sup>1</sup> (has just a few employees)

St. Joseph's Medical, P.C.<sup>1</sup> (has employees)

St. Joseph's Imaging, P