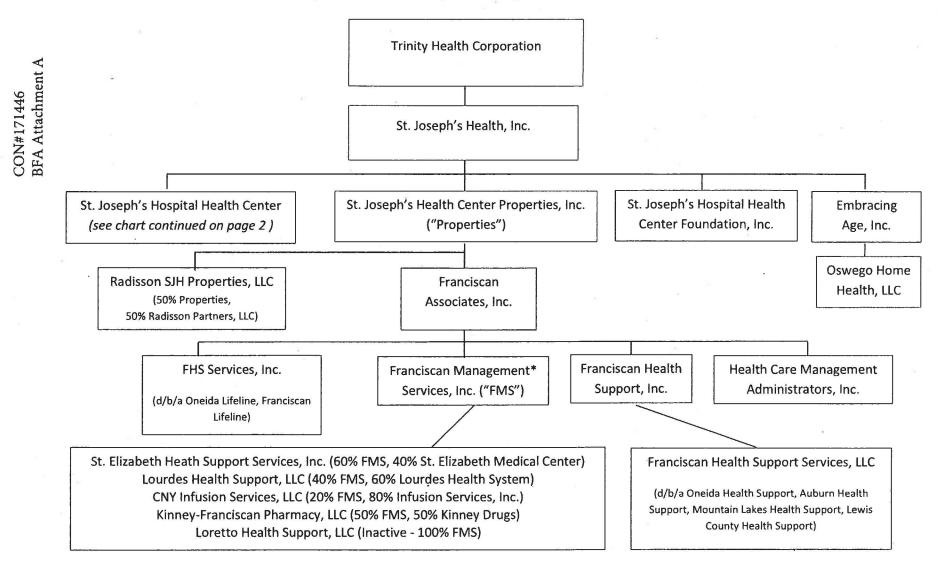

#### **Acute Care Services - Establish/Construct**

Exhibit # 2

Exhibit #1

|    | <u>Number</u> | Applicant/Facility                                            |
|----|---------------|---------------------------------------------------------------|
| 1. | 181031 E      | Westchester County Health Care Corporation (Ulster County)    |
| 2. | 181106 E      | Eastern Niagara Hospital – Lockport Division (Niagara County) |
| 3. | 171446 E      | St. Josephs Hospital Health Center (Onondaga County)          |