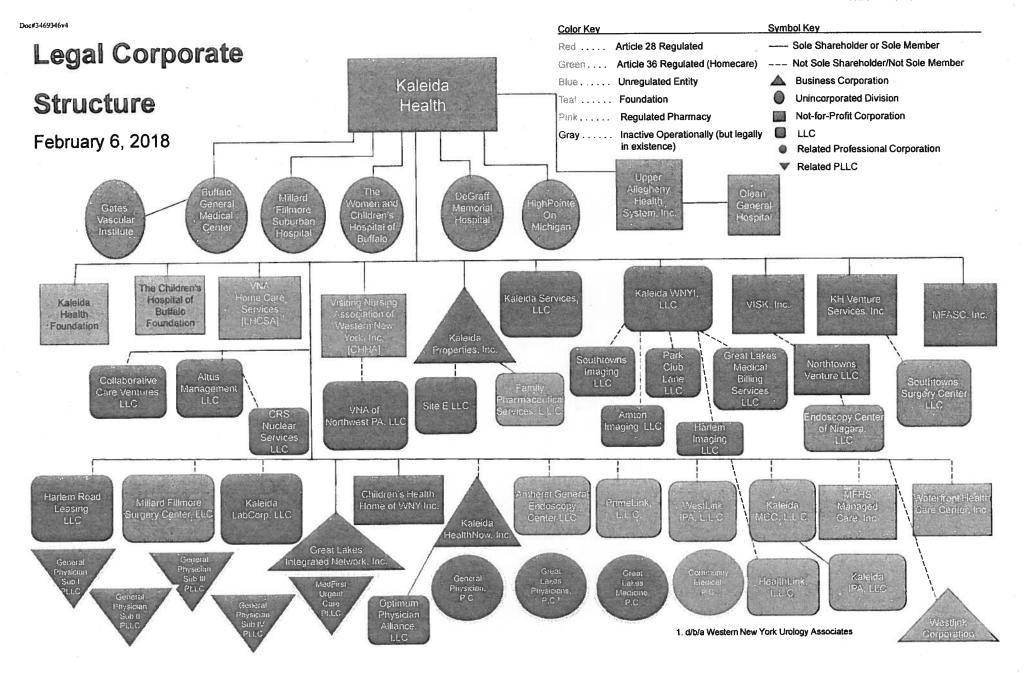

#### **Acute Care Services - Establish/Construct**

Exhibit # 2

Exhibit #1

|    | <u>Number</u> | Applicant/Facility                                            |
|----|---------------|---------------------------------------------------------------|
| 1. | 181031 E      | Westchester County Health Care Corporation (Ulster County)    |
| 2. | 181106 E      | Eastern Niagara Hospital – Lockport Division (Niagara County) |
| 3. | 171446 E      | St. Josephs Hospital Health Center (Onondaga County)          |