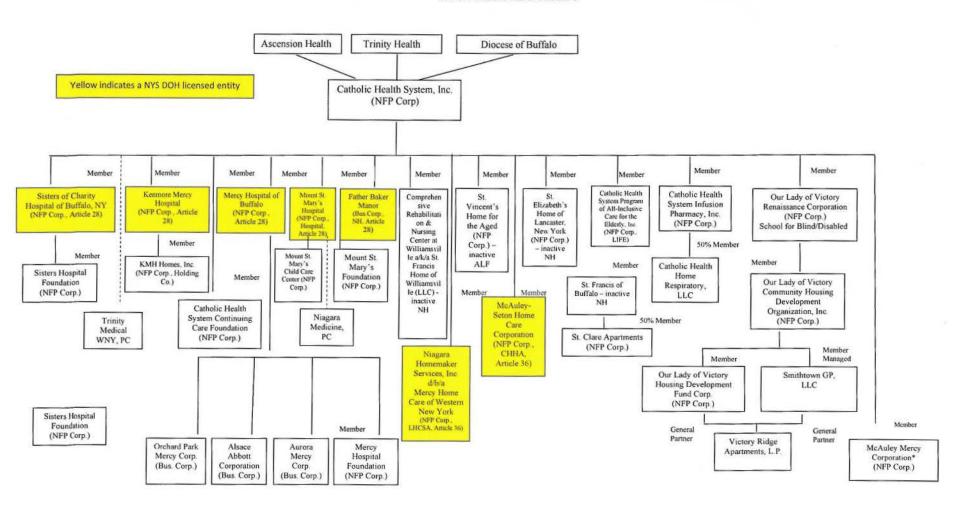

Hospital related entities. SJHHC operates St. Joseph's Hospital Health Center CHHA, an Article 36 Certified Home Health Agency, CN # 3331601.
- \*\*\* Has Employees but we do not control and thus benefits are separate.

PROGRAMMATIC ATTACHMENT B ST JOSEPH'S HEALTH, INC.

St. Joseph's Health – Corporate Organizational Char

PROGRAMMATIC ATTACHMENT B ST JOSEPH'S HEALTH, INC.

ORGANIZATIONAL STRUCTURE PAGE 1 OF 1



<sup>\*</sup>All Franciscan entities have their employees employed by this entity and then are leased to the various entities.

PROGRAMMATIC ATTACHMENT C TRINITY HEALTH PROVIDERS / FACILITIES WITHIN NYS PAGE 1 OF 4



(01222144) As of 12/20/2017

### PROGRAMMATIC ATTACHMENT C TRINITY HEALTH PROVIDERS / FACILITIES WITHIN NYS PAGE 2 OF 4

#### **Current Catholic Health Structure**



Doc #01-2782583.1

### PROGRAMMATIC ATTACHMENT C TRINITY HEALTH PROVIDERS / FACILITIES WITHIN NYS PAGE 3 OF 4

## ATTACHMENT 1-2 Trinity Health Corporation Facilities NEW YORK ENTITIES

updated as of 12/13/2017

| RHM                                 | Туре               | Facility Name                                                                      | Address                      | City         | State | Zip   | License Number |
|-------------------------------------|--------------------|------------------------------------------------------------------------------------|------------------------------|--------------|-------|-------|----------------|
| Catholic Health System, Inc.        | PACE/LIFE          | Catholic Health System Program of All-Inclusive Care for the Elderly, Inc.