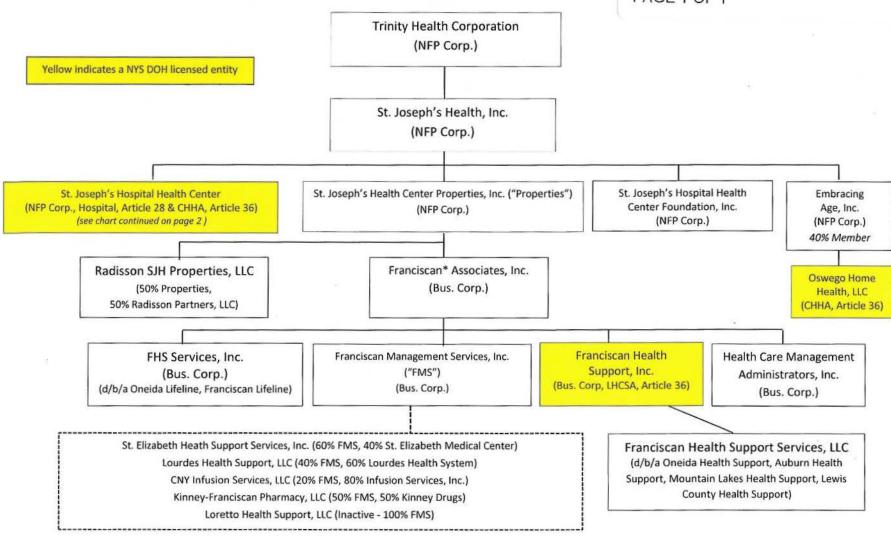

#### **Acute Care Services - Establish/Construct**

Exhibit # 2

Exhibit #1

|    | <u>Number</u> | Applicant/Facility                                            |
|----|---------------|---------------------------------------------------------------|
| 1. | 181031 E      | Westchester County Health Care Corporation (Ulster County)    |
| 2. | 181106 E      | Eastern Niagara Hospital – Lockport Division (Niagara County) |
| 3. | 171446 E      | St. Josephs Hospital Health Center (Onondaga County)          |