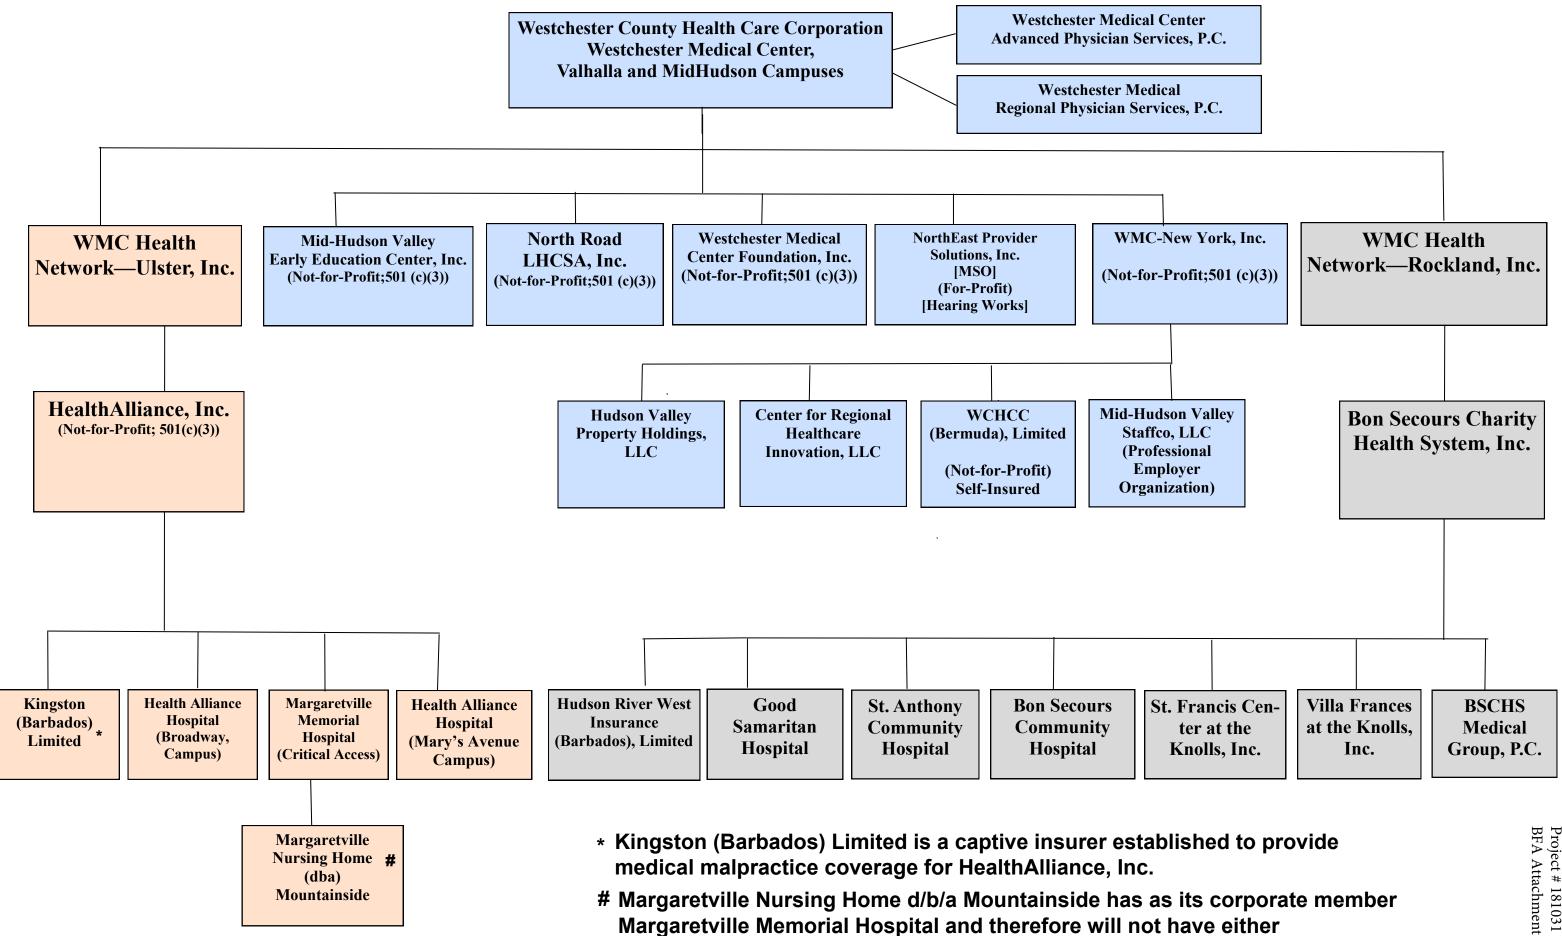

#### **Acute Care Services - Establish/Construct**

Exhibit # 2

Exhibit #1

|    | <u>Number</u> | Applicant/Facility                                            |
|----|---------------|---------------------------------------------------------------|
| 1. | 181031 E      | Westchester County Health Care Corporation (Ulster County)    |
| 2. | 181106 E      | Eastern Niagara Hospital – Lockport Division (Niagara County) |
| 3. | 171446 E      | St. Josephs Hospital Health Center (Onondaga County)          |