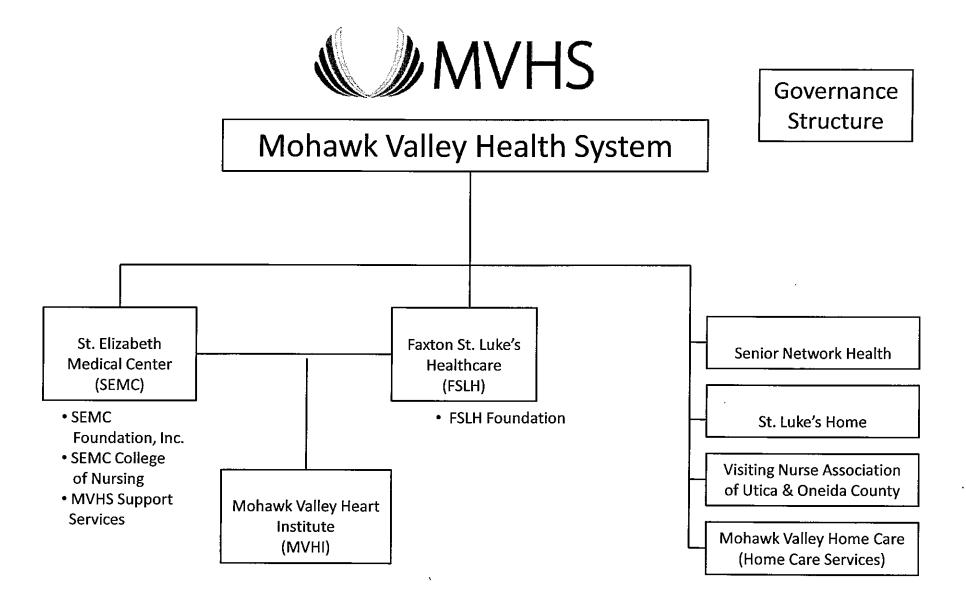

# Number Applicant/Facility 1. 172305 C Faxton-St Lukes Healthcare St Lukes Division (Oneida County)

2. 181016 C Maimonides Medical Center

(Kings County)

#### FAXTON-ST. LUKE'S HEALTHCARE AND AFFILIATE

### ST. ELIZABETH MEDICAL CENTER AND AFFILIATE