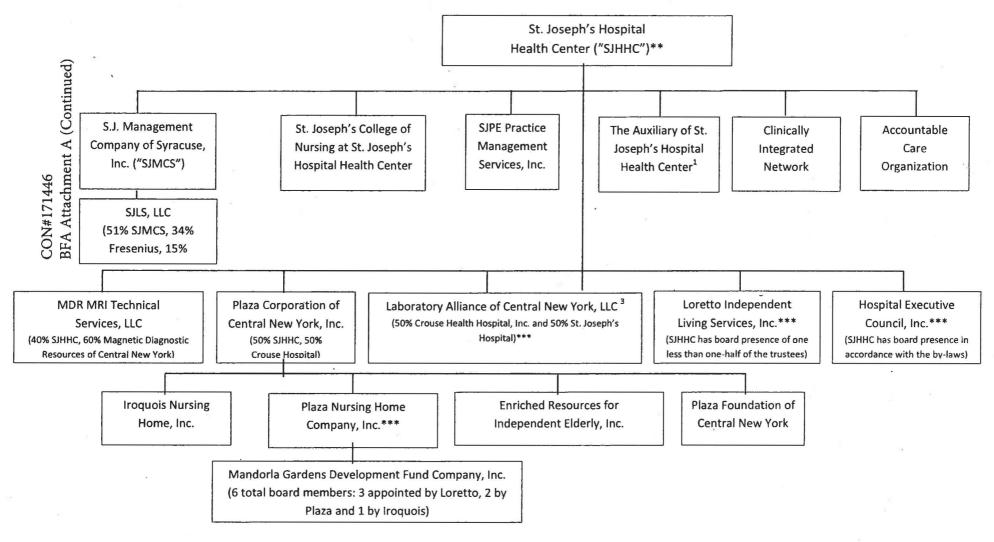

#### **Acute Care Services - Establish/Construct**

Exhibit # 2

Exhibit #1

|    | <u>Number</u> | Applicant/Facility                                            |
|----|---------------|---------------------------------------------------------------|
| 1. | 181031 E      | Westchester County Health Care Corporation (Ulster County)    |
| 2. | 181106 E      | Eastern Niagara Hospital – Lockport Division (Niagara County) |
| 3. | 171446 E      | St. Josephs Hospital Health Center (Onondaga County)          |