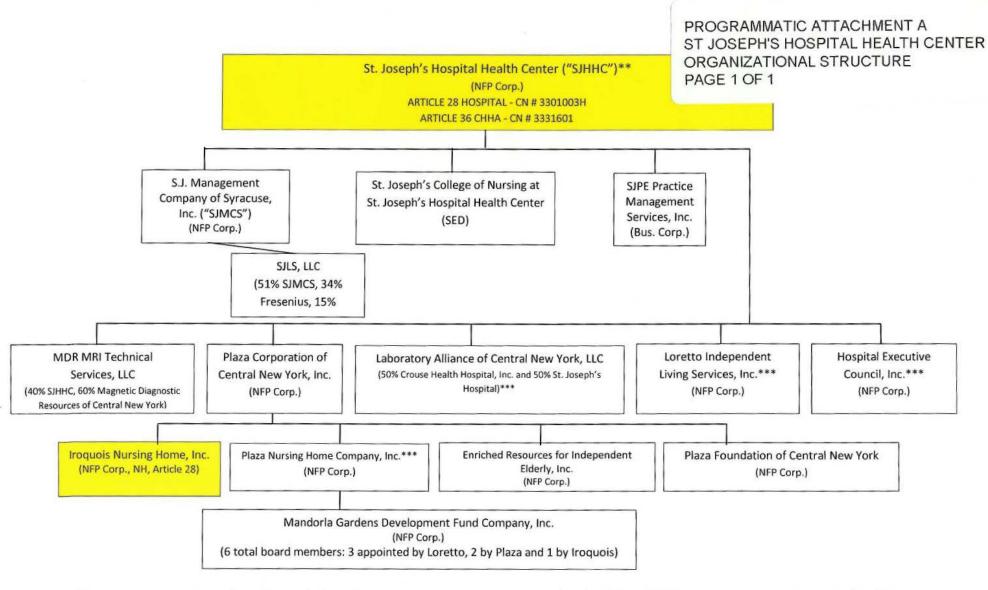

#### **Acute Care Services - Establish/Construct**

Exhibit # 2

Exhibit #1

|    | <u>Number</u> | Applicant/Facility                                            |
|----|---------------|---------------------------------------------------------------|
| 1. | 181031 E      | Westchester County Health Care Corporation (Ulster County)    |
| 2. | 181106 E      | Eastern Niagara Hospital – Lockport Division (Niagara County) |
| 3. | 171446 E      | St. Josephs Hospital Health Center (Onondaga County)          |