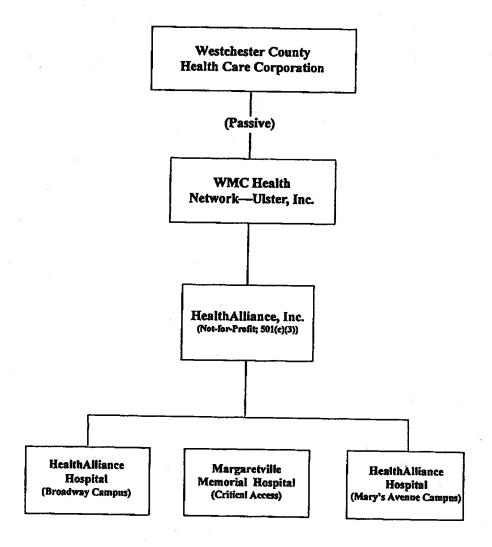

#### **Acute Care Services - Establish/Construct**

Exhibit # 2

Exhibit #1

|    | <u>Number</u> | Applicant/Facility                                            |
|----|---------------|---------------------------------------------------------------|
| 1. | 181031 E      | Westchester County Health Care Corporation (Ulster County)    |
| 2. | 181106 E      | Eastern Niagara Hospital – Lockport Division (Niagara County) |
| 3. | 171446 E      | St. Josephs Hospital Health Center (Onondaga County)          |