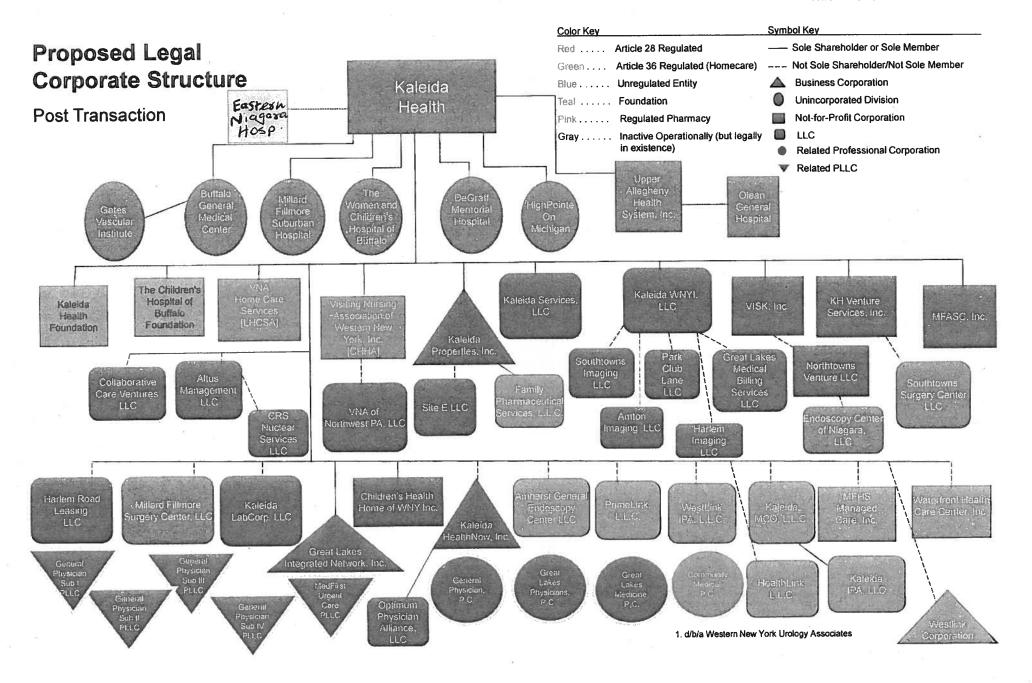

#### **Acute Care Services - Establish/Construct**

Exhibit # 2

Exhibit #1

|    | <u>Number</u> | Applicant/Facility                                            |
|----|---------------|---------------------------------------------------------------|
| 1. | 181031 E      | Westchester County Health Care Corporation (Ulster County)    |
| 2. | 181106 E      | Eastern Niagara Hospital – Lockport Division (Niagara County) |
| 3. | 171446 E      | St. Josephs Hospital Health Center (Onondaga County)          |