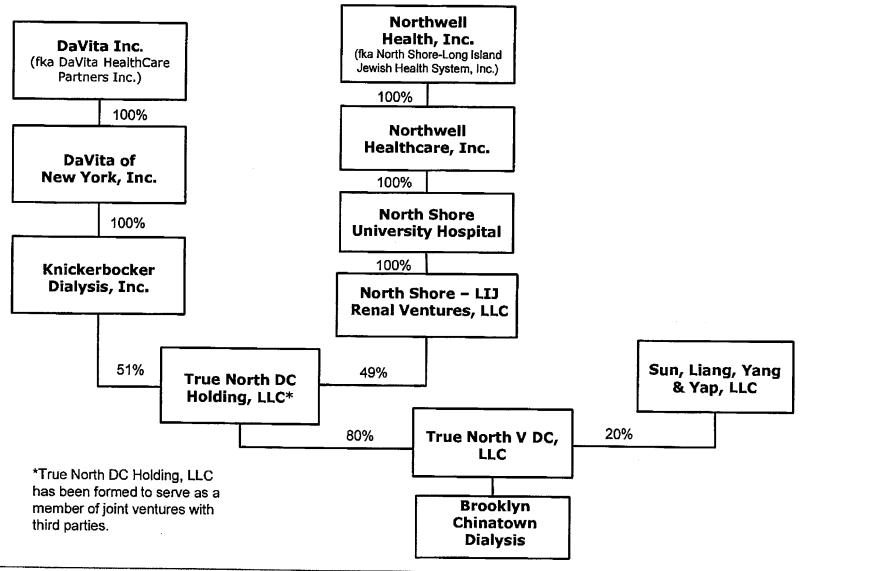

|                                                                  | (Westchester County)    |                                                                                                            |             |  |  |  |
|------------------------------------------------------------------|-------------------------|------------------------------------------------------------------------------------------------------------|-------------|--|--|--|
| Diagnostic and Treatment Centers - Establish/Construct Exhibit : |                         |                                                                                                            |             |  |  |  |
|                                                                  | <u>Number</u>           | Applicant/Facility                                                                                         |             |  |  |  |
| 1.                                                               | 172347 B                | Southern Tier Women's Health Services (Broome County)                                                      |             |  |  |  |
| Dia                                                              | lysis Services - Establ | lish/Construct                                                                                             | Exhibit # 6 |  |  |  |
|                                                                  | <u>Number</u>           | Applicant/Facility                                                                                         |             |  |  |  |
| 1.                                                               | 171380 B                | New York Continuum Services, LLC (Kings County)                                                            |             |  |  |  |
| 2.                                                               | 172364 E                | True North IV DC, LLC (Queens County)                                                                      |             |  |  |  |
| 3.                                                               | 172411 E                | True North V DC, LLC (Kings County)                                                                        |             |  |  |  |
| Res                                                              | sidential Health Care   | Facilities - Establish/Construct                                                                           | Exhibit # 7 |  |  |  |
|                                                                  | <u>Number</u>           | Applicant/Facility                                                                                         |             |  |  |  |
| 1.                                                               | 171416 E                | Oak Hill Operating Co., LLC d/b/a Oak Hill<br>Rehabilitation and Nursing Care Center<br>(Tompkins County)  |             |  |  |  |
| 2.                                                               | 171417 E                | River View Facility Operations, LLC d/b/a River View Rehabilitation and Nursing Care Center (Tioga County) |             |  |  |  |
| 4.                                                               | 172428 E                | Montclair Care Center, Inc. d/b/a Marquis<br>Rehabilitation & Nursing Center<br>(Nassau County)            |             |  |  |  |