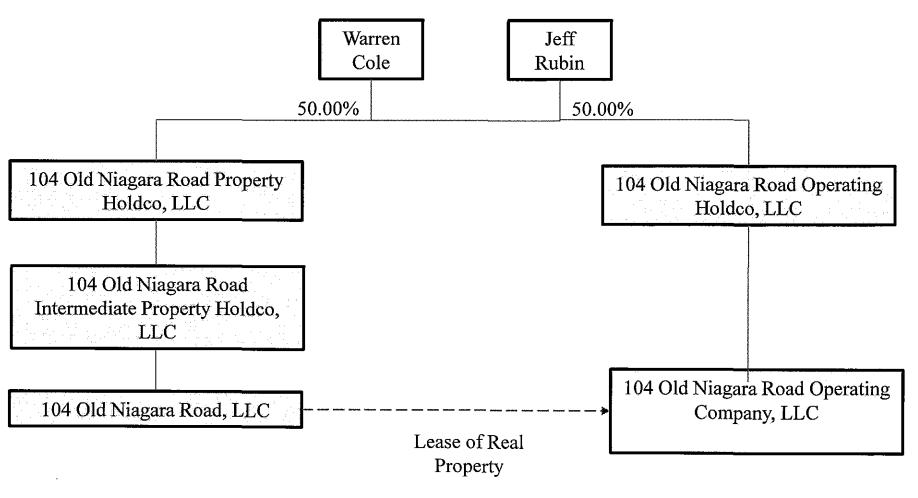

| 5.  | 171282 B           | Dutchess Ambulatory Surgical Center (Dutchess County)                                              |             |
|-----|--------------------|----------------------------------------------------------------------------------------------------|-------------|
| 6.  | 171310 E           | Queens Boulevard ASC, LLC (Queens County)                                                          |             |
| Res | idential Health Ca | re Facilities - Establish/Construct                                                                | Exhibit # 4 |
|     | <u>Number</u>      | Applicant/Facility                                                                                 |             |
| 1.  | 162541 E           | Nyack Operating LLC d/b/a Nyack Ridge Rehabilitation and Nursing Center (Rockland County)          | on          |
| 2.  | 171227 E           | 104 Old Niagara Road Operating Company, LLC d/b/a Elderwood at Lockport (Niagara County)           |             |
| 3   | 171342 E           | 112 Ski Bowl Road Operating Company, LLC d/b/a Elderwood at North Creek (Warren County)            |             |
| 4.  | 171229 E           | ILF Operating, LLC d/b/a Elm Manor Nursing and Rehabilitation Center (Ontario County)              |             |
| 5.  | 171231 E           | LFG Operating, LLC d/b/a Wedgewood Nursing and Rehabilitation Center (Monroe County)               |             |
| 6.  | 171239 E           | Somers Operating, LLC d/b/a Somers Rehabilitation & Nursing Center (Westchester County)            |             |
| Cer | tified Home Healt  | h Agencies - Establish/Construct                                                                   | Exhibit # 5 |
|     | <u>Number</u>      | Applicant/Facility                                                                                 |             |
| 1.  | 171315 E           | Jamaica Acquisition III, LLC d/b/a Hillside Certified<br>Home Health Agency<br>(Queens County)     |             |
| C.  | Home Health Age    | ency Licensures                                                                                    |             |
| Hor | ne Health Agency   | Licensures                                                                                         | Exhibit # 6 |
| Nev | v LHCSAs           |                                                                                                    |             |
|     | 2100 L             | Sterling Care Homecare Services LLC (Bronx and Westchester Counties)                               |             |
|     | 2198 L             | Divine Home Care Agency, Inc.<br>(Bronx, Queens, Kings, Richmond, New York and<br>Nassau Counties) |             |