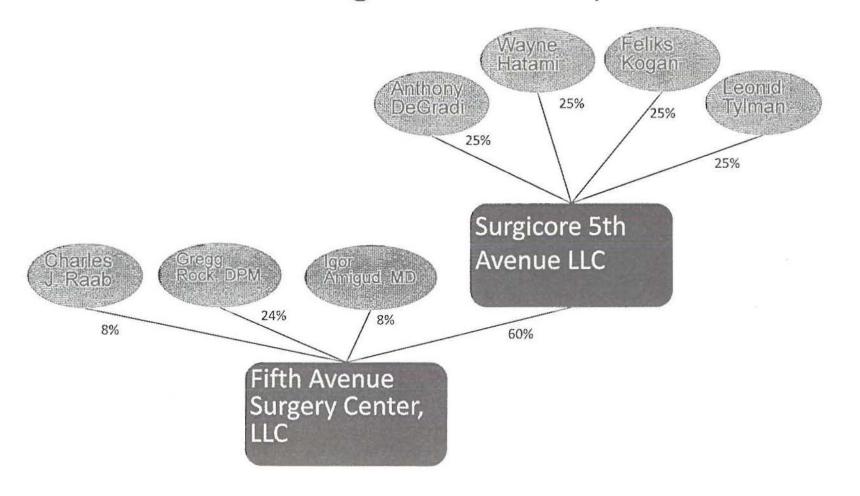

#### **Ambulatory Surgery Centers - Establish/Construct**

Exhibit #3

|    | <u>Number</u> | Applicant/Facility                                                               |
|----|---------------|----------------------------------------------------------------------------------|
| 1. | 162026 B      | Manhattan RSC, LLC d/b/a Manhattan Reproductive Surgery Center (New York County) |
| 2. | 162088 E      | Day-OP Center of Long Island, Inc. (Nassau County)                               |
| 3. | 162581 E      | SCOB, LLC d/b/a SurgiCare of Brooklyn (Kings County)                             |
| 4. | 171220 E      | Fifth Avenue Surgery Center (New York County)                                    |