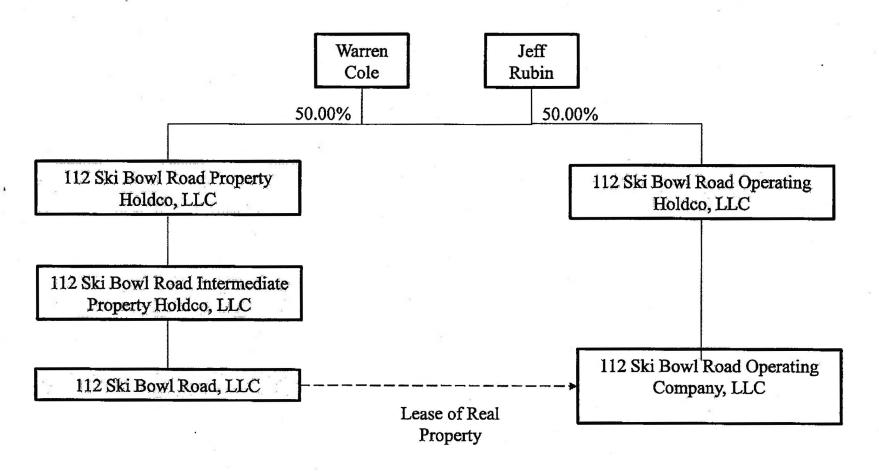

| 5.  | 171282 B           | Dutchess Ambulatory Surgical Center (Dutchess County)                                              |             |
|-----|--------------------|----------------------------------------------------------------------------------------------------|-------------|
| 6.  | 171310 E           | Queens Boulevard ASC, LLC (Queens County)                                                          |             |
| Res | idential Health Ca | re Facilities - Establish/Construct                                                                | Exhibit # 4 |
|     | <u>Number</u>      | Applicant/Facility                                                                                 |             |
| 1.  | 162541 E           | Nyack Operating LLC d/b/a Nyack Ridge Rehabilitation and Nursing Center (Rockland County)          | on          |
| 2.  | 171227 E           | 104 Old Niagara Road Operating Company, LLC d/b/a Elderwood at Lockport (Niagara County)           |             |
| 3   | 171342 E           | 112 Ski Bowl Road Operating Company, LLC d/b/a Elderwood at North Creek (Warren County)            |             |
| 4.  | 171229 E           | ILF Operating, LLC d/b/a Elm Manor Nursing and Rehabilitation Center (Ontario County)              |             |
| 5.  | 171231 E           | LFG Operating, LLC d/b/a Wedgewood Nursing and Rehabilitation Center (Monroe County)               |             |
| 6.  | 171239 E           | Somers Operating, LLC d/b/a Somers Rehabilitation & Nursing Center (Westchester County)            |             |
| Cer | tified Home Healt  | h Agencies - Establish/Construct                                                                   | Exhibit # 5 |
|     | <u>Number</u>      | Applicant/Facility                                                                                 |             |
| 1.  | 171315 E           | Jamaica Acquisition III, LLC d/b/a Hillside Certified<br>Home Health Agency<br>(Queens County)     |             |
| C.  | Home Health Age    | ency Licensures                                                                                    |             |
| Hor | ne Health Agency   | Licensures                                                                                         | Exhibit # 6 |
| Nev | v LHCSAs           |                                                                                                    |             |
|     | 2100 L             | Sterling Care Homecare Services LLC (Bronx and Westchester Counties)                               |             |
|     | 2198 L             | Divine Home Care Agency, Inc.<br>(Bronx, Queens, Kings, Richmond, New York and<br>Nassau Counties) |             |