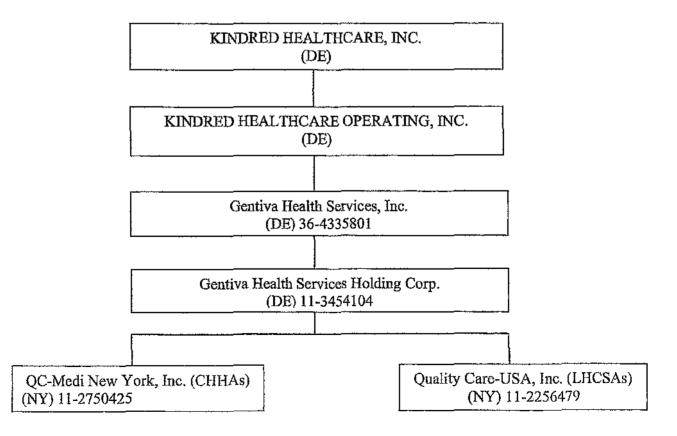

| Dia | gnostic and Treat     | ment Centers - Establish/Construct                                                                             | Exhibit # 7  |
|-----|-----------------------|----------------------------------------------------------------------------------------------------------------|--------------|
|     | Number                | Applicant/Facility                                                                                             |              |
| 1.  | 142152 E              | Odyssey Community Services, Inc.<br>(New York County)                                                          |              |
| Res | idential Health Ca    | are Facilities - Establish/Construct                                                                           | Exhibit # 8  |
|     | <u>Number</u>         | Applicant/Facility                                                                                             |              |
| 1.  | 142195 B              | Delhi Rehabilitation & Nursing Center<br>(Delaware County)                                                     |              |
| Cer | tified Home Healt     | h Agencies – Establish/Construct                                                                               | Exhibit # 9  |
|     | <u>Number</u>         | Applicant/Facility                                                                                             |              |
| 1.  | 142193 E              | Kindred Healthcare<br>(Saratoga County)                                                                        |              |
| C.  | <u>Home Health Ag</u> | ency Licensures                                                                                                |              |
| Ho  | ne Health Agency      | Licensures                                                                                                     | Exhibit # 10 |
|     | <u>Number</u>         | Applicant/Facility                                                                                             |              |
|     | 2276 L                | 1 <sup>st</sup> Class Care Services, Inc.<br>(Bronx, Queens, Kings, Richmond, New York and Nassau<br>Counties) |              |
|     | 2178 L                | All Heart Homecare Agency, Inc.<br>(New York, Richmond, Kings, Bronx, Queens, and<br>Westchester Counties)     |              |
|     | 2292 L                | Angels of Mercy Counseling Center, Inc.<br>(Nassau Suffolk Queens and Westchester Counties)                    |              |
|     | 2272 L                | A Plus Homecare Agency, Inc.<br>(Queens, Bronx, New York, Kings, Richmond, and<br>Nassau Counties)             |              |
|     | 2037 L                | Bright Home Care, Inc.<br>(New York, Bronx, Kings, Richmond, Queens and<br>Westchester Counties)               |              |
|     | 2266 L                | Central Westchester Home Health Services, LLC<br>(Westchester County)                                          |              |