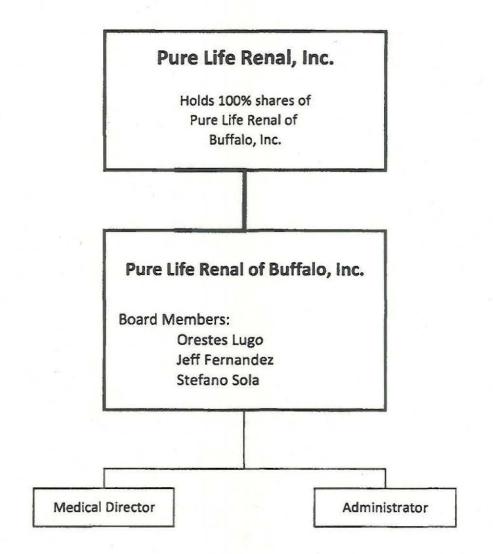

Exhibit #1

| 5.                    | 142185 C                                                                             | New York Presbyterian Hospital –<br>New York Weill Cornell Center<br>(New York County)                                                                                                               |                            |
|-----------------------|--------------------------------------------------------------------------------------|------------------------------------------------------------------------------------------------------------------------------------------------------------------------------------------------------|----------------------------|
| 6.                    | 142228 C                                                                             | Strong Memorial Hospital<br>(Monroe County)                                                                                                                                                          |                            |
| Am                    | bulatory Care Servic                                                                 | es - Construction                                                                                                                                                                                    | Exhibit # 2                |
|                       | <u>Number</u>                                                                        | Applicant/Facility                                                                                                                                                                                   |                            |
| 1.                    | 142134 C                                                                             | Mohawk Valley Eye Surgery Center<br>(Montgomery County)                                                                                                                                              |                            |
| Res                   | idential Health Care                                                                 | Facilities – Construction                                                                                                                                                                            | Exhibit # 3                |
|                       | <u>Number</u>                                                                        | Applicant/Facility                                                                                                                                                                                   |                            |
| 1.                    | 132305 C                                                                             | Jewish Home of Rochester<br>(Monroe County)                                                                                                                                                          |                            |
| B.                    | Applications for<br>Facilities/Agenci                                                | Establishment and Construction of Health Care<br>es                                                                                                                                                  |                            |
|                       |                                                                                      |                                                                                                                                                                                                      |                            |
| Dia                   | lysis Services- Establi                                                              | ish/Construct                                                                                                                                                                                        | Exhibit # 4                |
| Dia                   | lysis Services- Establi<br><u>Number</u>                                             | ish/Construct<br><u>Applicant/Facility</u>                                                                                                                                                           | Exhibit # 4                |
| <b>Dia</b><br>1.      | •                                                                                    |                                                                                                                                                                                                      | Exhibit # 4                |
|                       | Number                                                                               | Applicant/Facility<br>Big Apple Dialysis Management, LLC                                                                                                                                             | Exhibit # 4                |
| 1.<br>2.              | <u>Number</u><br>132178 E                                                            | Applicant/Facility<br>Big Apple Dialysis Management, LLC<br>(Kings County)<br>Pure Life Renal of Buffalo, Inc.<br>(Erie County)                                                                      | Exhibit # 4<br>Exhibit # 5 |
| 1.<br>2.              | <u>Number</u><br>132178 E<br>142115 E                                                | Applicant/Facility<br>Big Apple Dialysis Management, LLC<br>(Kings County)<br>Pure Life Renal of Buffalo, Inc.<br>(Erie County)                                                                      |                            |
| 1.<br>2.              | <b><u>Number</u></b><br>132178 E<br>142115 E<br><b>te Care Services – Es</b>         | Applicant/Facility<br>Big Apple Dialysis Management, LLC<br>(Kings County)<br>Pure Life Renal of Buffalo, Inc.<br>(Erie County)<br>stablish/Construct                                                |                            |
| 1.<br>2.<br>Acu<br>1. | Number<br>132178 E<br>142115 E<br>te Care Services – Es<br><u>Number</u><br>142218 E | Applicant/Facility Big Apple Dialysis Management, LLC (Kings County) Pure Life Renal of Buffalo, Inc. (Erie County) stablish/Construct Applicant/Facility NYU Lutheran Medical Center                |                            |
| 1.<br>2.<br>Acu<br>1. | Number<br>132178 E<br>142115 E<br>te Care Services – Es<br><u>Number</u><br>142218 E | Applicant/Facility Big Apple Dialysis Management, LLC (Kings County) Pure Life Renal of Buffalo, Inc. (Erie County) stablish/Construct Applicant/Facility NYU Lutheran Medical Center (Kings County) | Exhibit # 5                |