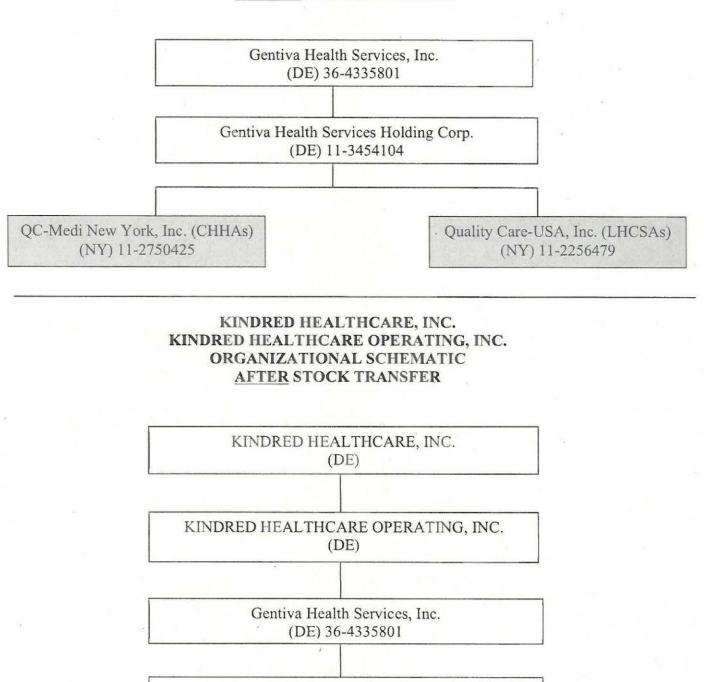

| 2389 L | Crown of Life Care NY, LLC<br>(Bronx, Queens, Kings, Richmond, Nassau and New York<br>Counties)           |
|--------|-----------------------------------------------------------------------------------------------------------|
| 2342 L | Elite HHC, LLC<br>(Bronx, Richmond, Kings, Westchester, New York and<br>Queens Counties)                  |
| 2401 L | Prestige LHCSA Management, Inc.<br>(Bronx, Richmond, Kings, Westchester, New York and<br>Queens Counties) |
| 2556 L | Quality Care – USA, Inc.<br>d/b/a Gentiva Health Services<br>(See exhibit for counties served)            |