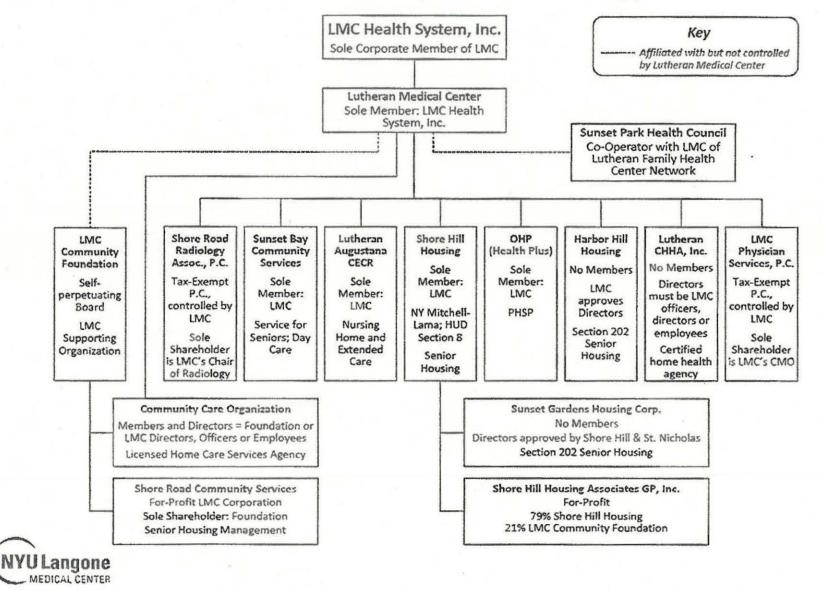

Exhibit #1

| 5.                    | 142185 C                                                                             | New York Presbyterian Hospital –<br>New York Weill Cornell Center<br>(New York County)                                                                                                               |                            |
|-----------------------|--------------------------------------------------------------------------------------|------------------------------------------------------------------------------------------------------------------------------------------------------------------------------------------------------|----------------------------|
| 6.                    | 142228 C                                                                             | Strong Memorial Hospital<br>(Monroe County)                                                                                                                                                          |                            |
| Am                    | bulatory Care Servic                                                                 | es - Construction                                                                                                                                                                                    | Exhibit # 2                |
|                       | <u>Number</u>                                                                        | Applicant/Facility                                                                                                                                                                                   |                            |
| 1.                    | 142134 C                                                                             | Mohawk Valley Eye Surgery Center<br>(Montgomery County)                                                                                                                                              |                            |
| Res                   | idential Health Care                                                                 | Facilities – Construction                                                                                                                                                                            | Exhibit # 3                |
|                       | <u>Number</u>                                                                        | Applicant/Facility                                                                                                                                                                                   |                            |
| 1.                    | 132305 C                                                                             | Jewish Home of Rochester<br>(Monroe County)                                                                                                                                                          |                            |
| B.                    | Applications for<br>Facilities/Agenci                                                | Establishment and Construction of Health Care<br>es                                                                                                                                                  |                            |
|                       |                                                                                      |                                                                                                                                                                                                      |                            |
| Dia                   | lysis Services- Establi                                                              | ish/Construct                                                                                                                                                                                        | Exhibit # 4                |
| Dia                   | lysis Services- Establi<br><u>Number</u>                                             | ish/Construct<br><u>Applicant/Facility</u>                                                                                                                                                           | Exhibit # 4                |
| <b>Dia</b><br>1.      | •                                                                                    |                                                                                                                                                                                                      | Exhibit # 4                |
|                       | Number                                                                               | Applicant/Facility<br>Big Apple Dialysis Management, LLC                                                                                                                                             | Exhibit # 4                |
| 1.<br>2.              | <u>Number</u><br>132178 E                                                            | Applicant/Facility<br>Big Apple Dialysis Management, LLC<br>(Kings County)<br>Pure Life Renal of Buffalo, Inc.<br>(Erie County)                                                                      | Exhibit # 4<br>Exhibit # 5 |
| 1.<br>2.              | <u>Number</u><br>132178 E<br>142115 E                                                | Applicant/Facility<br>Big Apple Dialysis Management, LLC<br>(Kings County)<br>Pure Life Renal of Buffalo, Inc.<br>(Erie County)                                                                      |                            |
| 1.<br>2.              | <b><u>Number</u></b><br>132178 E<br>142115 E<br><b>te Care Services – Es</b>         | Applicant/Facility<br>Big Apple Dialysis Management, LLC<br>(Kings County)<br>Pure Life Renal of Buffalo, Inc.<br>(Erie County)<br>stablish/Construct                                                |                            |
| 1.<br>2.<br>Acu<br>1. | Number<br>132178 E<br>142115 E<br>te Care Services – Es<br><u>Number</u><br>142218 E | Applicant/Facility Big Apple Dialysis Management, LLC (Kings County) Pure Life Renal of Buffalo, Inc. (Erie County) stablish/Construct Applicant/Facility NYU Lutheran Medical Center                |                            |
| 1.<br>2.<br>Acu<br>1. | Number<br>132178 E<br>142115 E<br>te Care Services – Es<br><u>Number</u><br>142218 E | Applicant/Facility Big Apple Dialysis Management, LLC (Kings County) Pure Life Renal of Buffalo, Inc. (Erie County) stablish/Construct Applicant/Facility NYU Lutheran Medical Center (Kings County) | Exhibit # 5                |