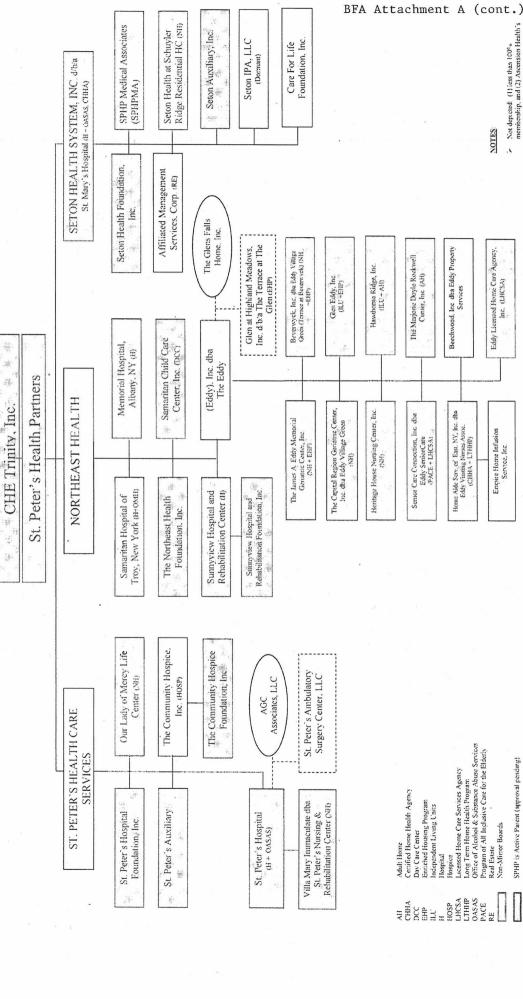

BFA Attachment A is an organizational chart of before and after the change.

Catholic Health East, Inc., a Pennsylvania nonprofit corporation, and Trinity Health, an Indiana nonprofit, are two national Catholic health care systems with operating entities in twenty states. Catholic Health East, Inc. and Trinity Health have determined it is in the best interests of both to merge through a two-step process. Step one involved the creation CHE Trinity, Inc., an Indiana nonprofit, which became the sole member of Catholic Health East, Inc. and Trinity Health in June 2013. Step two is the merger Catholic Health East, Inc. and CHE Trinity into Trinity Health, with the surviving corporation to be called CHE Trinity, Inc.

Catholic Health East, Inc., Trinity Health, and CHE Trinity, Inc. currently have mirror boards. Of the 19 individuals on these boards, two are current or former board members of St. Peter's Health Partners and St. Peter's Health Care Services, and the others have served on the board of directors of Catholic Health East, Inc.

Catholic Health East, Inc. is the sole member of St. Peter's Health Partners, which is the sole member of Northeast Health, Inc., which is the sole member of LTC (Eddy), Inc., which is the sole member of each of the Article 36 entities.