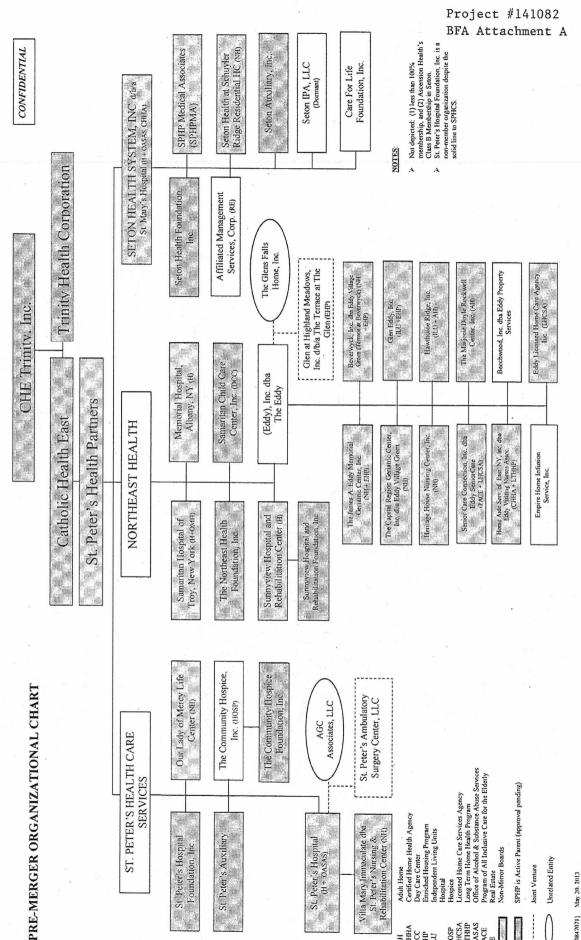

BFA Attachment A is an organizational chart of before and after the change.

Catholic Health East, Inc., a Pennsylvania nonprofit corporation, and Trinity Health, an Indiana nonprofit, are two national Catholic health care systems with operating entities in twenty states. Catholic Health East, Inc. and Trinity Health have determined it is in the best interests of both to merge through a two-step process. Step one involved the creation CHE Trinity, Inc., an Indiana nonprofit, which became the sole member of Catholic Health East, Inc. and Trinity Health in June 2013. Step two is the merger Catholic Health East, Inc. and CHE Trinity into Trinity Health, with the surviving corporation to be called CHE Trinity, Inc.

Catholic Health East, Inc., Trinity Health, and CHE Trinity, Inc. currently have mirror boards. Of the 19 individuals on these boards, two are current or former board members of St. Peter's Health Partners and St. Peter's Health Care Services, and the others have served on the board of directors of Catholic Health East, Inc.

Catholic Health East, Inc. is the sole member of St. Peter's Health Partners, which is the sole member of Northeast Health, Inc., which is the sole member of LTC (Eddy), Inc., which is the sole member of each of the Article 36 entities.