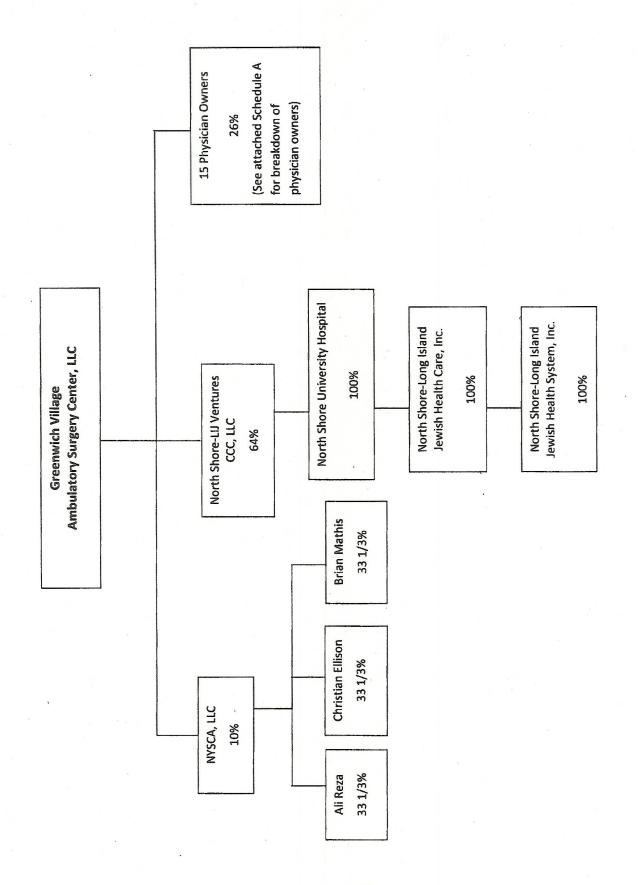

| Am  | bulatory Surgery Cei    | nters - Establish/Construct                                                                                                                       | Exhibit # 3 |
|-----|-------------------------|---------------------------------------------------------------------------------------------------------------------------------------------------|-------------|
|     | <u>Number</u>           | Applicant/Facility                                                                                                                                |             |
| 1.  | 141201 E                | New York Endoscopy Center<br>(Westchester County)                                                                                                 |             |
| 2.  | 141253 E                | South Brooklyn Endoscopy Center (Kings County)                                                                                                    |             |
| 3.  | 141300 B                | Greenwich Village Ambulatory Surgery Center, LLC (New York County)                                                                                |             |
| Dia | gnostic and Treatmer    | nt Centers - Establish/Construct                                                                                                                  | Exhibit # 4 |
|     | <u>Number</u>           | Applicant/Facility                                                                                                                                |             |
| 1.  | 141060 E                | Phoenix House Foundation, Inc. (New York County)                                                                                                  |             |
| 2.  | 141258 E                | Harlem East Life Plan<br>(New York County)                                                                                                        |             |
| 3.  | 142024 E                | Charles Evan Health Center, Inc. (Nassau County)                                                                                                  |             |
| 4.  | 142031 B                | LISH, Inc. d/b/a LISH at Central Islip (Suffolk County)                                                                                           |             |
| Dia | lysis Services- Establi | ish/Construct                                                                                                                                     | Exhibit # 5 |
|     | <u>Number</u>           | Applicant/Facility                                                                                                                                |             |
| 1.  | 141221 E                | True North DC, LLC d/b/a Port Washington Dialysis C (Nassau County)                                                                               | enter       |
| 2.  | 142015 E                | West Nassau Dialysis Center, Inc.<br>(Nassau County)                                                                                              |             |
| Res | idential Health Care    | Facilities - Establish/Construct                                                                                                                  | Exhibit # 6 |
|     | <u>Number</u>           | Applicant/Facility                                                                                                                                |             |
| 1.  | 141044 E                | Saratoga Center for Care, LLC<br>d/b/a Saratoga Center for Rehab and Skilled Nursing C<br>(Saratoga County)<br>(DISTRIBUTED UNDER SEPARATE COVER) | are         |