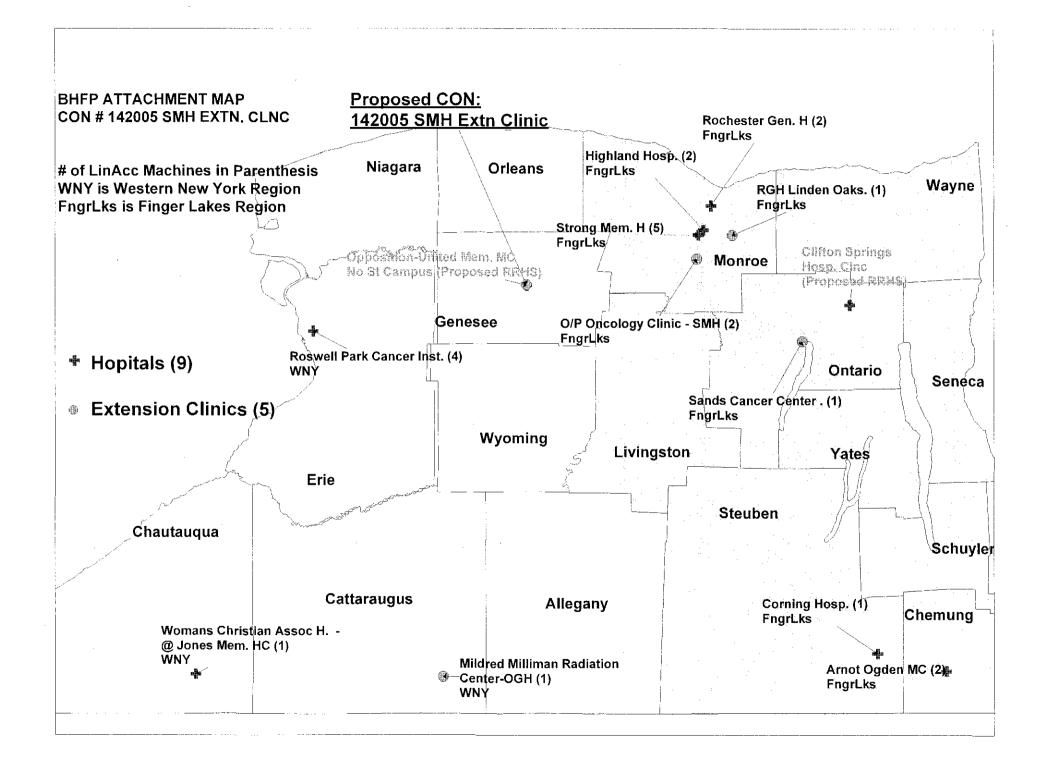

### **Acute Care Services - Construction**

Exhibit #1

|    | <u>Number</u> | Applicant/Facility                        |
|----|---------------|-------------------------------------------|
| 1. | 142005 C      | Strong Memorial Hospital (Genesee County) |