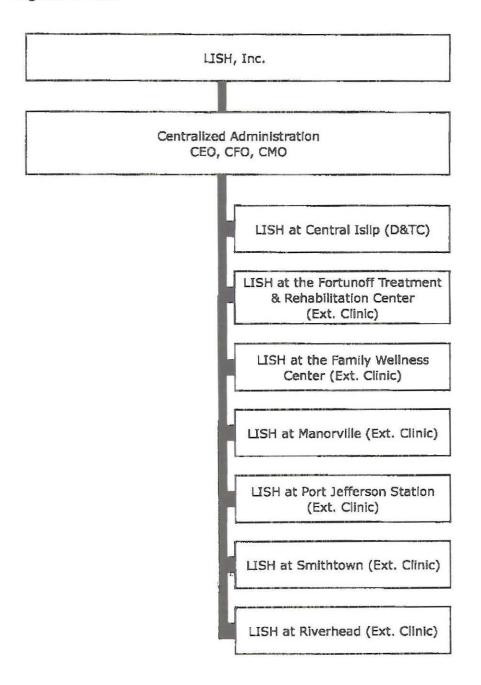

| Am  | bulatory Surgery Cei    | nters - Establish/Construct                                                                                                                       | Exhibit # 3 |
|-----|-------------------------|---------------------------------------------------------------------------------------------------------------------------------------------------|-------------|
|     | <u>Number</u>           | Applicant/Facility                                                                                                                                |             |
| 1.  | 141201 E                | New York Endoscopy Center<br>(Westchester County)                                                                                                 |             |
| 2.  | 141253 E                | South Brooklyn Endoscopy Center (Kings County)                                                                                                    |             |
| 3.  | 141300 B                | Greenwich Village Ambulatory Surgery Center, LLC (New York County)                                                                                |             |
| Dia | gnostic and Treatmer    | nt Centers - Establish/Construct                                                                                                                  | Exhibit # 4 |
|     | <u>Number</u>           | Applicant/Facility                                                                                                                                |             |
| 1.  | 141060 E                | Phoenix House Foundation, Inc. (New York County)                                                                                                  |             |
| 2.  | 141258 E                | Harlem East Life Plan<br>(New York County)                                                                                                        |             |
| 3.  | 142024 E                | Charles Evan Health Center, Inc. (Nassau County)                                                                                                  |             |
| 4.  | 142031 B                | LISH, Inc. d/b/a LISH at Central Islip (Suffolk County)                                                                                           |             |
| Dia | lysis Services- Establi | ish/Construct                                                                                                                                     | Exhibit # 5 |
|     | <u>Number</u>           | Applicant/Facility                                                                                                                                |             |
| 1.  | 141221 E                | True North DC, LLC d/b/a Port Washington Dialysis C (Nassau County)                                                                               | enter       |
| 2.  | 142015 E                | West Nassau Dialysis Center, Inc.<br>(Nassau County)                                                                                              |             |
| Res | idential Health Care    | Facilities - Establish/Construct                                                                                                                  | Exhibit # 6 |
|     | <u>Number</u>           | Applicant/Facility                                                                                                                                |             |
| 1.  | 141044 E                | Saratoga Center for Care, LLC<br>d/b/a Saratoga Center for Rehab and Skilled Nursing C<br>(Saratoga County)<br>(DISTRIBUTED UNDER SEPARATE COVER) | are         |