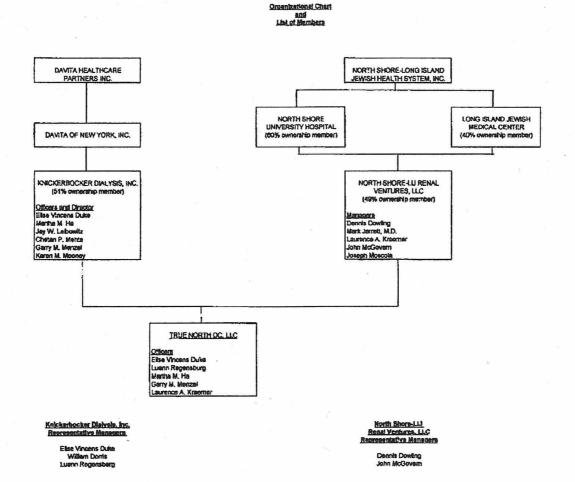

| Am  | bulatory Surgery Cei    | nters - Establish/Construct                                                                                                                       | Exhibit # 3 |
|-----|-------------------------|---------------------------------------------------------------------------------------------------------------------------------------------------|-------------|
|     | <u>Number</u>           | Applicant/Facility                                                                                                                                |             |
| 1.  | 141201 E                | New York Endoscopy Center<br>(Westchester County)                                                                                                 |             |
| 2.  | 141253 E                | South Brooklyn Endoscopy Center (Kings County)                                                                                                    |             |
| 3.  | 141300 B                | Greenwich Village Ambulatory Surgery Center, LLC (New York County)                                                                                |             |
| Dia | gnostic and Treatmer    | nt Centers - Establish/Construct                                                                                                                  | Exhibit # 4 |
|     | <u>Number</u>           | Applicant/Facility                                                                                                                                |             |
| 1.  | 141060 E                | Phoenix House Foundation, Inc. (New York County)                                                                                                  |             |
| 2.  | 141258 E                | Harlem East Life Plan<br>(New York County)                                                                                                        |             |
| 3.  | 142024 E                | Charles Evan Health Center, Inc. (Nassau County)                                                                                                  |             |
| 4.  | 142031 B                | LISH, Inc. d/b/a LISH at Central Islip (Suffolk County)                                                                                           |             |
| Dia | lysis Services- Establi | ish/Construct                                                                                                                                     | Exhibit # 5 |
|     | <u>Number</u>           | Applicant/Facility                                                                                                                                |             |
| 1.  | 141221 E                | True North DC, LLC d/b/a Port Washington Dialysis C (Nassau County)                                                                               | enter       |
| 2.  | 142015 E                | West Nassau Dialysis Center, Inc.<br>(Nassau County)                                                                                              |             |
| Res | idential Health Care    | Facilities - Establish/Construct                                                                                                                  | Exhibit # 6 |
|     | <u>Number</u>           | Applicant/Facility                                                                                                                                |             |
| 1.  | 141044 E                | Saratoga Center for Care, LLC<br>d/b/a Saratoga Center for Rehab and Skilled Nursing C<br>(Saratoga County)<br>(DISTRIBUTED UNDER SEPARATE COVER) | are         |