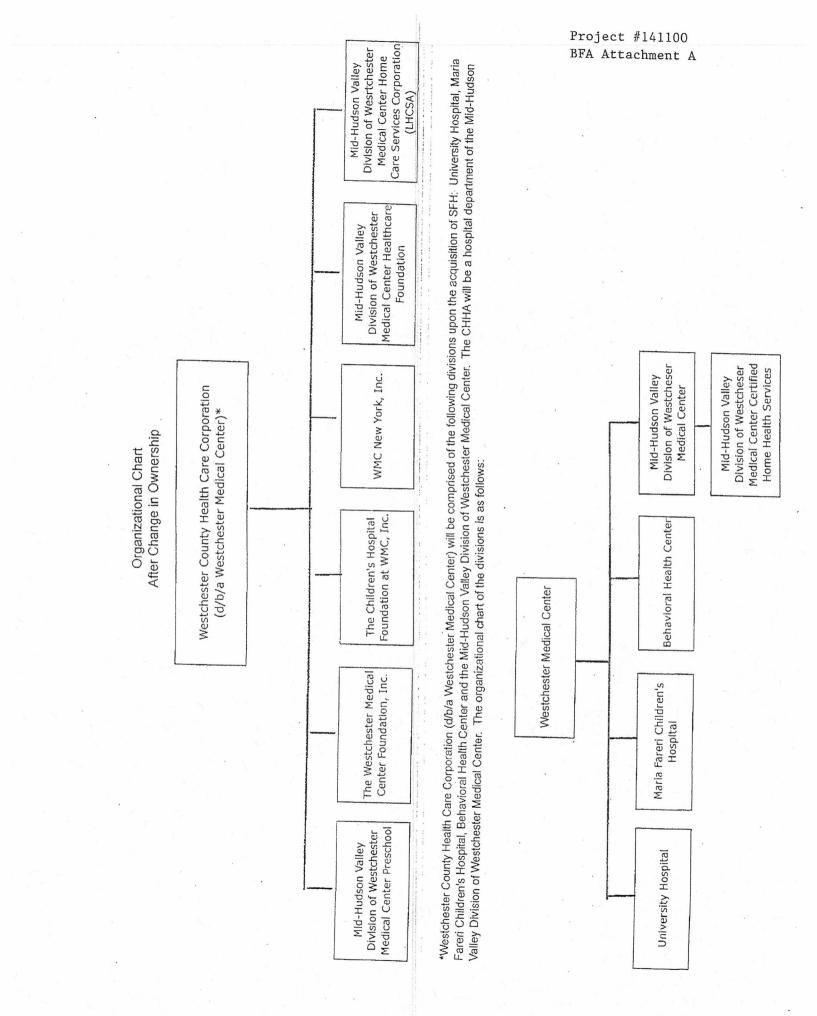

\*Westchester County Health Care Corporation (d/b/a Westchester Medical Center) will be comprised of the following divisions upon the acquisition of SFH: University Hospital, Maria Fareri Children's Hospital, Behavioral Health Center and the Mid-Hudson Valley Division of Westchester Medical Center. The CHHA will be a hospital department of the Mid-Hudson Valley Division of Westchester Medical Center. The CHHA will be a hospital department of the Mid-Hudson Valley Division of Westchester Medical Center. The CHHA will be a hospital department of the Mid-Hudson Valley Division of Westchester Medical Center. The organizational chart of the divisions is as follows: