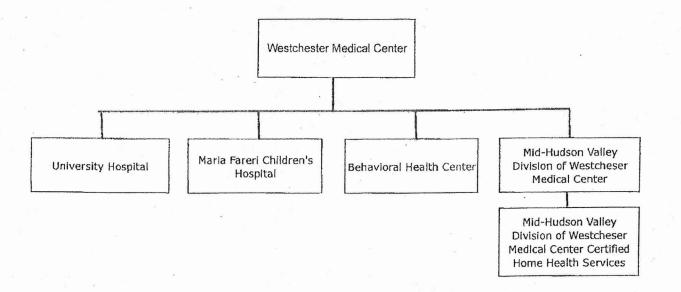

\*Westchester County Health Care Corporation (d/b/a Westchester Medical Center) will be comprised of the following divisions upon the acquisition of SFH: University Hospital, Maria Fareri Children's Hospital, Behavioral Health Center and the Mid-Hudson Valley Division of Westchester Medical Center. The CHHA will be a hospital department of the Mid-Hudson Valley Division of Westchester Medical Center. The CHHA will be a hospital department of the Mid-Hudson Valley Division of Westchester Medical Center. The CHHA will be a hospital department of the Mid-Hudson Valley Division of Westchester Medical Center. The organizational chart of the divisions is as follows: