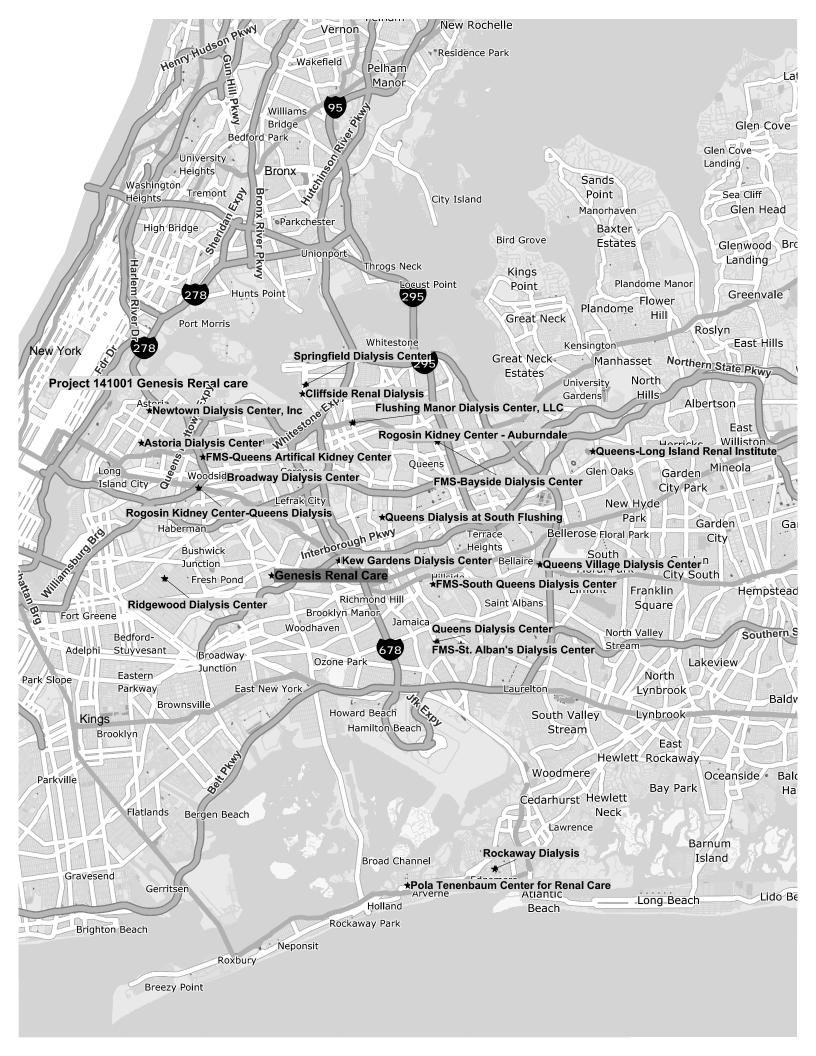

#### Exhibit #7

|    | <u>Number</u> | Applicant/Facility                                                         |
|----|---------------|----------------------------------------------------------------------------|
| 1. | 132191 B      | HPLD Partners, LLC d/b/a Liberty Dialysis – Hyde Park<br>(Dutchess County) |
| 2. | 141001 B      | Genesis Services LLC d/b/a Genesis Renal Care (Queens County)              |