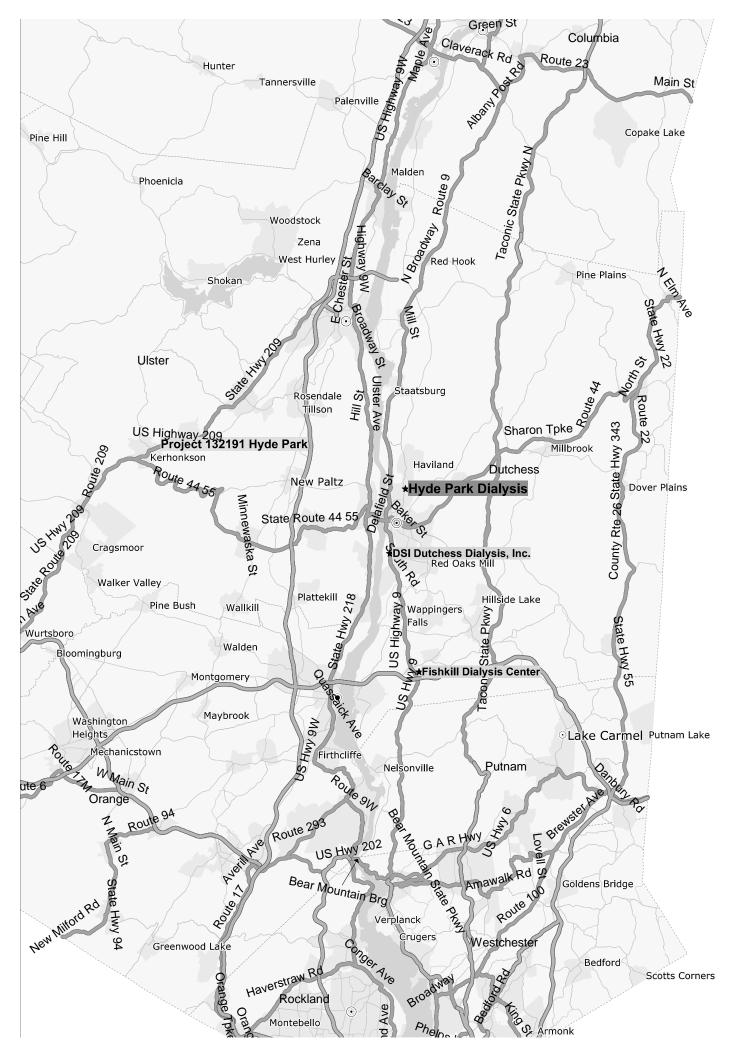

#### Exhibit #7

|    | <u>Number</u> | Applicant/Facility                                                         |
|----|---------------|----------------------------------------------------------------------------|
| 1. | 132191 B      | HPLD Partners, LLC d/b/a Liberty Dialysis – Hyde Park<br>(Dutchess County) |
| 2. | 141001 B      | Genesis Services LLC d/b/a Genesis Renal Care (Queens County)              |