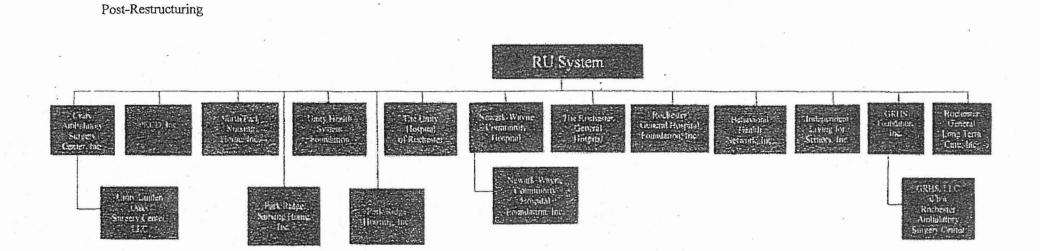

| 1,959,100     | 2,394,899       |
| EXCESS OF REVENUES AND NONOPERATING ITEMS                     |               |                 |
| OVER EXPENSES                                                 | 13,467,671    | 14,444,672      |
| PENSION-RELATED ADJUSTMENTS                                   | (5,381,400)   | (33,289,768)    |
| CHANGE IN UNREALIZED GAINS AND LOSSES ON                      |               |                 |
| INVESTMENTS                                                   | 2,212,890     | (1,313,738)     |
| INCREASE (DECREASE) IN UNRESTRICTED NET ASSETS                | \$ 10,299,161 | \$ (20,158,834) |
|                                                               |               |                 |

# NYP Community Services, Inc.





Note: This chart is meant to highlight the changes affecting licensed entities due to the proposed restructuring of the UHS and RGHS Systems. Thus, certain unlicensed corporate entities within the unified Systems have been omitted 1/9/14

{H2203735.1}

# Rochester General Health System and Affiliates

# Consolidated Balance Sheets

|                                                                                                                                                                                                                                                  |    | Decen