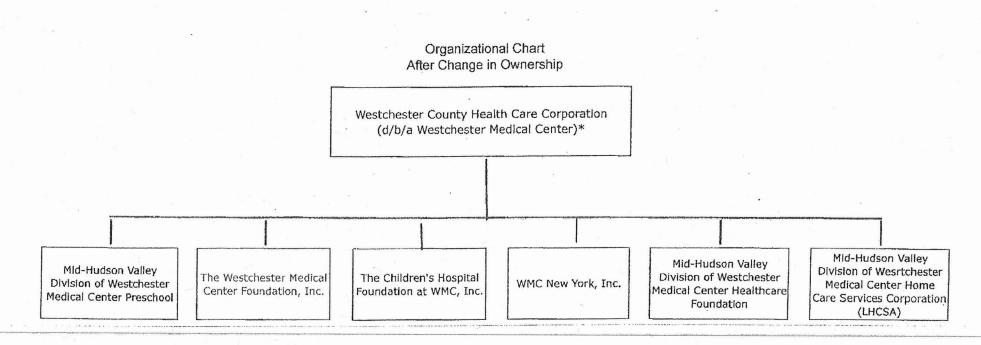

\*Westchester County Health Care Corporation (d/b/a Westchester Medical Center) will be comprised of the following divisions upon the acquisition of SFH: University Hospital, Maria Fareri Children's Hospital, Behavioral Health Center and the Mid-Hudson Valley Division of Westchester Medical Center. The CHHA will be a hospital department of the Mid-Hudson Valley Division of Westchester Medical Center. The CHHA will be a hospital department of the Mid-Hudson Valley Division of Westchester Medical Center. The CHHA will be a hospital department of the Mid-Hudson Valley Division of Westchester Medical Center. The organizational chart of the divisions is as follows: