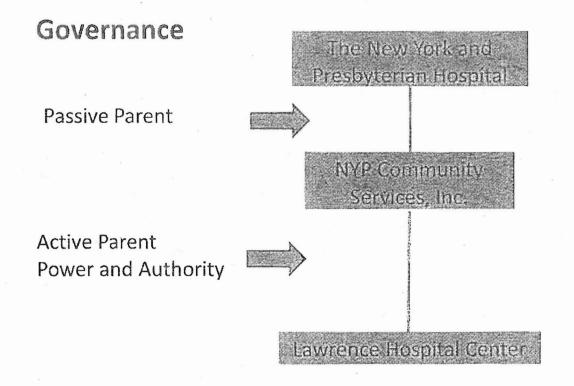

\*Westchester County Health Care Corporation (d/b/a Westchester Medical Center) will be comprised of the following divisions upon the acquisition of SFH: University Hospital, Maria Fareri Children's Hospital, Behavioral Health Center and the Mid-Hudson Valley Division of Westchester Medical Center. The CHHA will be a hospital department of the Mid-Hudson Valley Division of Westchester Medical Center. The CHHA will be a hospital department of the Mid-Hudson Valley Division of Westchester Medical Center. The CHHA will be a hospital department of the Mid-Hudson Valley Division of Westchester Medical Center. The organizational chart of the divisions is as follows: