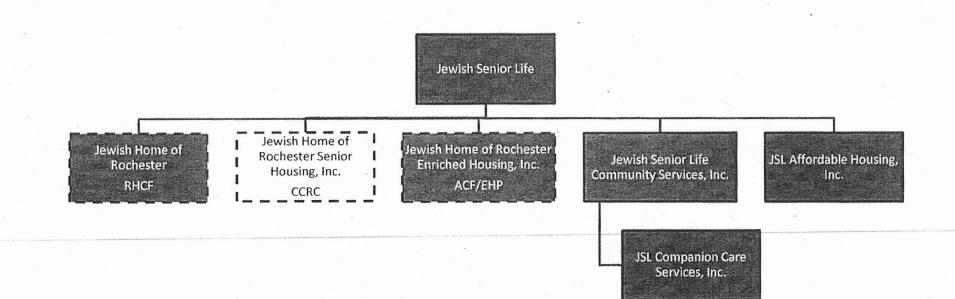

#### Residential Health Care Facilities - Establish/ConstructExhibit # 8

|    | <u>Number</u> | Applicant/Facility                                                                   |
|----|---------------|--------------------------------------------------------------------------------------|
| 1. | 132135 E      | Jewish Senior Life<br>(Monroe County)                                                |
| 2. | 132226 E      | ORNC, LLC d/b/a Chestnut Park Rehabilitation and Nursing Center (Otsego County)      |
| 3. | 132227 E      | RRNC, LLC d/b/a Colonial Park Rehabilitation and Nursing Center (Oneida County)      |
| 4. | 132228 E      | CRNC, LLC d/b/a Cortland Park Rehabilitation and Nursing Center (Cortland County)    |
| 5. | 132229 E      | HRNC, LLC d/b/a Highland Park Rehabilitation and Nursing Center (Allegany County)    |
| 6. | 132231 E      | JBRNC, LLC d/b/a Hudson Park Rehabilitation and Nursing Center (Albany County)       |
| 7. | 132260 E      | RSRNC, LLC d/b/a Riverside Center for Rehabilitation and Nursing (Rensselaer County) |
| 8. | 132261 E      | CSRNC, LLC d/b/a Capstone Center for Rehabilitation and Nursing (Montgomery County)  |