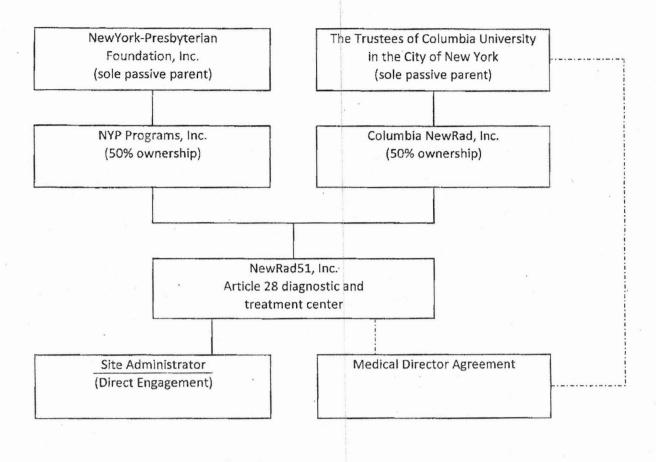

\*Westchester County Health Care Corporation (d/b/a Westchester Medical Center) will be comprised of the following divisions upon the acquisition of SFH: University Hospital, Maria Fareri Children's Hospital, Behavioral Health Center and the Mid-Hudson Valley Division of Westchester Medical Center. The CHHA will be a hospital department of the Mid-Hudson Valley Division of Westchester Medical Center. The CHHA will be a hospital department of the Mid-Hudson Valley Division of Westchester Medical Center. The CHHA will be a hospital department of the Mid-Hudson Valley Division of Westchester Medical Center. The organizational chart of the divisions is as follows: