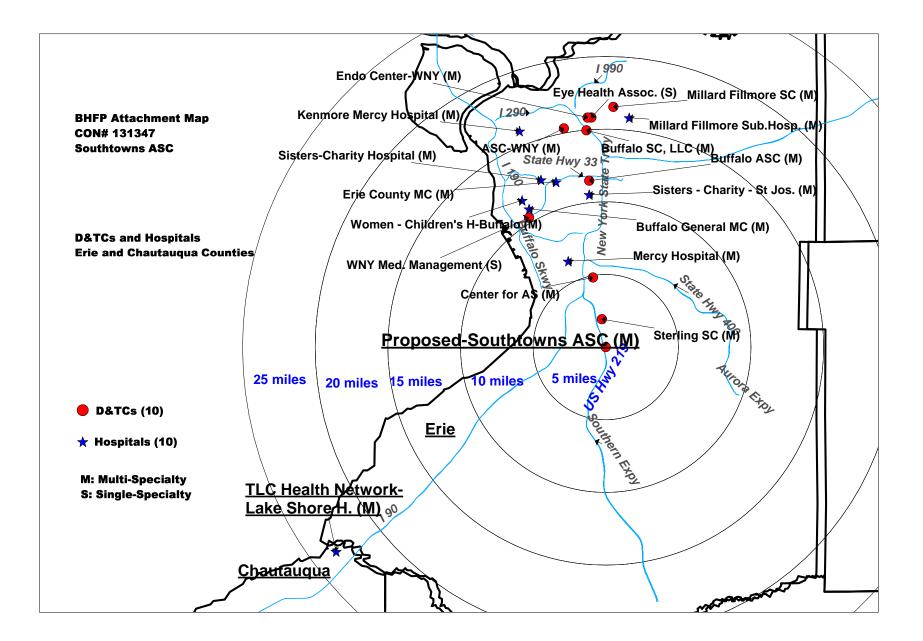

#### Exhibit # 2

| 2.              | 141092 C                                                                                        | Westchester Medical Center<br>(Dutchess County)                                                                                                                                                                                  |             |
|-----------------|-------------------------------------------------------------------------------------------------|----------------------------------------------------------------------------------------------------------------------------------------------------------------------------------------------------------------------------------|-------------|
| Am              | bulatory Surgery Ce                                                                             | nters - Construction                                                                                                                                                                                                             | Exhibit # 3 |
|                 | <u>Number</u>                                                                                   | Applicant/Facility                                                                                                                                                                                                               |             |
| 1.              | 132362 C                                                                                        | New York Presbyterian Hospital Weill Cornell<br>Medical Center<br>(New York County)                                                                                                                                              |             |
| B.              | Applications for Est<br>Facilities/Agencies                                                     | ablishment and Construction of Health Care                                                                                                                                                                                       |             |
| Acı             | ite Care Services – Es                                                                          | stablish/Construct                                                                                                                                                                                                               | Exhibit # 4 |
|                 | Number                                                                                          | Applicant/Facility                                                                                                                                                                                                               |             |
| 1.              | 132370 E                                                                                        | NYP Community Services, Inc.<br>(Westchester County)                                                                                                                                                                             |             |
| 2.              | 141018 E                                                                                        | RU System<br>(Monroe County)                                                                                                                                                                                                     |             |
|                 |                                                                                                 |                                                                                                                                                                                                                                  |             |
| Am              | bulatory Surgery Ce                                                                             | nters - Establish/Construct                                                                                                                                                                                                      | Exhibit # 5 |
| Am              | bulatory Surgery Cen<br><u>Number</u>                                                           | nters - Establish/Construct<br><u>Applicant/Facility</u>                                                                                                                                                                         | Exhibit # 5 |
| <b>Am</b><br>1. |                                                                                                 |                                                                                                                                                                                                                                  | Exhibit # 5 |
|                 | <u>Number</u>                                                                                   | <u>Applicant/Facility</u><br>Southtowns Ambulatory Surgery Center, LLC                                                                                                                                                           | Exhibit # 5 |
| 1.              | <u>Number</u><br>131347 B                                                                       | Applicant/Facility<br>Southtowns Ambulatory Surgery Center, LLC<br>(Erie County)<br>Northern GI Endoscopy Center                                                                                                                 |             |
| 1.<br>2.<br>3.  | Number           131347 B           132281 B           132346 B                                 | Applicant/FacilitySouthtowns Ambulatory Surgery Center, LLC<br>(Erie County)Northern GI Endoscopy Center<br>(Warren County)Northway SPC, LLC d/b/a The Northway Surgery and                                                      |             |
| 1.<br>2.<br>3.  | Number           131347 B           132281 B           132346 B                                 | Applicant/FacilitySouthtowns Ambulatory Surgery Center, LLC<br>(Erie County)Northern GI Endoscopy Center<br>(Warren County)Northway SPC, LLC d/b/a The Northway Surgery and<br>(Saratoga County)                                 | Pain Center |
| 1.<br>2.<br>3.  | Number           131347 B           132281 B           132346 B           gnostic and Treatment | Applicant/FacilitySouthtowns Ambulatory Surgery Center, LLC<br>(Erie County)Northern GI Endoscopy Center<br>(Warren County)Northway SPC, LLC d/b/a The Northway Surgery and<br>(Saratoga County)nt Centers - Establish/Construct | Pain Center |