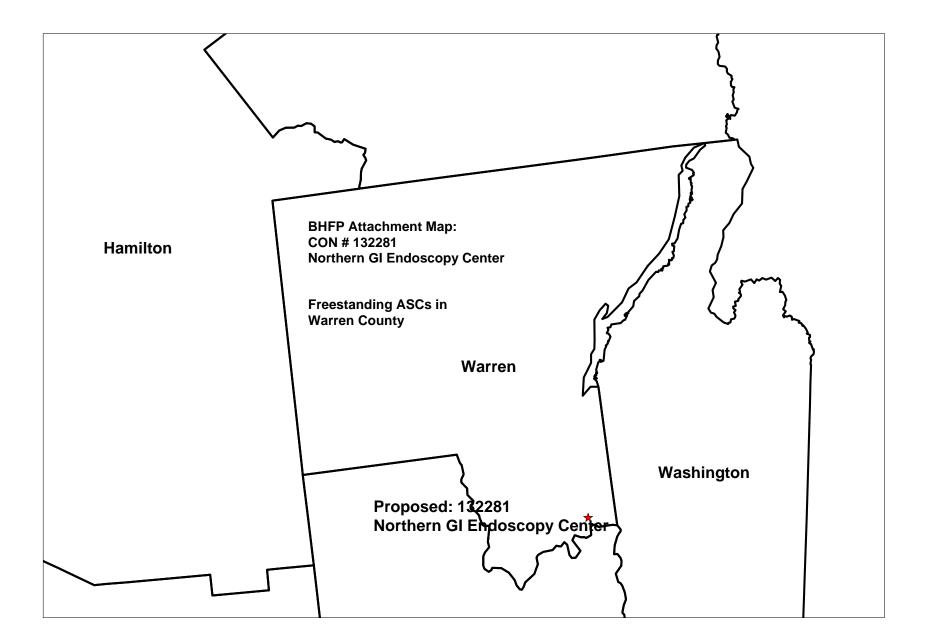

#### Exhibit # 2

| 2.              | 141092 C                                                                                        | Westchester Medical Center<br>(Dutchess County)                                                                                                                                                                                  |             |
|-----------------|-------------------------------------------------------------------------------------------------|----------------------------------------------------------------------------------------------------------------------------------------------------------------------------------------------------------------------------------|-------------|
| Am              | bulatory Surgery Ce                                                                             | nters - Construction                                                                                                                                                                                                             | Exhibit # 3 |
|                 | <u>Number</u>                                                                                   | Applicant/Facility                                                                                                                                                                                                               |             |
| 1.              | 132362 C                                                                                        | New York Presbyterian Hospital Weill Cornell<br>Medical Center<br>(New York County)                                                                                                                                              |             |
| B.              | Applications for Est<br>Facilities/Agencies                                                     | ablishment and Construction of Health Care                                                                                                                                                                                       |             |
| Acı             | ite Care Services – Es                                                                          | stablish/Construct                                                                                                                                                                                                               | Exhibit # 4 |
|                 | Number                                                                                          | Applicant/Facility                                                                                                                                                                                                               |             |
| 1.              | 132370 E                                                                                        | NYP Community Services, Inc.<br>(Westchester County)                                                                                                                                                                             |             |
| 2.              | 141018 E                                                                                        | RU System<br>(Monroe County)                                                                                                                                                                                                     |             |
|                 |                                                                                                 |                                                                                                                                                                                                                                  |             |
| Am              | bulatory Surgery Ce                                                                             | nters - Establish/Construct                                                                                                                                                                                                      | Exhibit # 5 |
| Am              | bulatory Surgery Cen<br><u>Number</u>                                                           | nters - Establish/Construct<br><u>Applicant/Facility</u>                                                                                                                                                                         | Exhibit # 5 |
| <b>Am</b><br>1. |                                                                                                 |                                                                                                                                                                                                                                  | Exhibit # 5 |
|                 | <u>Number</u>                                                                                   | <u>Applicant/Facility</u><br>Southtowns Ambulatory Surgery Center, LLC                                                                                                                                                           | Exhibit # 5 |
| 1.              | <u>Number</u><br>131347 B                                                                       | Applicant/Facility<br>Southtowns Ambulatory Surgery Center, LLC<br>(Erie County)<br>Northern GI Endoscopy Center                                                                                                                 |             |
| 1.<br>2.<br>3.  | Number           131347 B           132281 B           132346 B                                 | Applicant/FacilitySouthtowns Ambulatory Surgery Center, LLC<br>(Erie County)Northern GI Endoscopy Center<br>(Warren County)Northway SPC, LLC d/b/a The Northway Surgery and                                                      |             |
| 1.<br>2.<br>3.  | Number           131347 B           132281 B           132346 B                                 | Applicant/FacilitySouthtowns Ambulatory Surgery Center, LLC<br>(Erie County)Northern GI Endoscopy Center<br>(Warren County)Northway SPC, LLC d/b/a The Northway Surgery and<br>(Saratoga County)                                 | Pain Center |
| 1.<br>2.<br>3.  | Number           131347 B           132281 B           132346 B           gnostic and Treatment | Applicant/FacilitySouthtowns Ambulatory Surgery Center, LLC<br>(Erie County)Northern GI Endoscopy Center<br>(Warren County)Northway SPC, LLC d/b/a The Northway Surgery and<br>(Saratoga County)nt Centers - Establish/Construct | Pain Center |