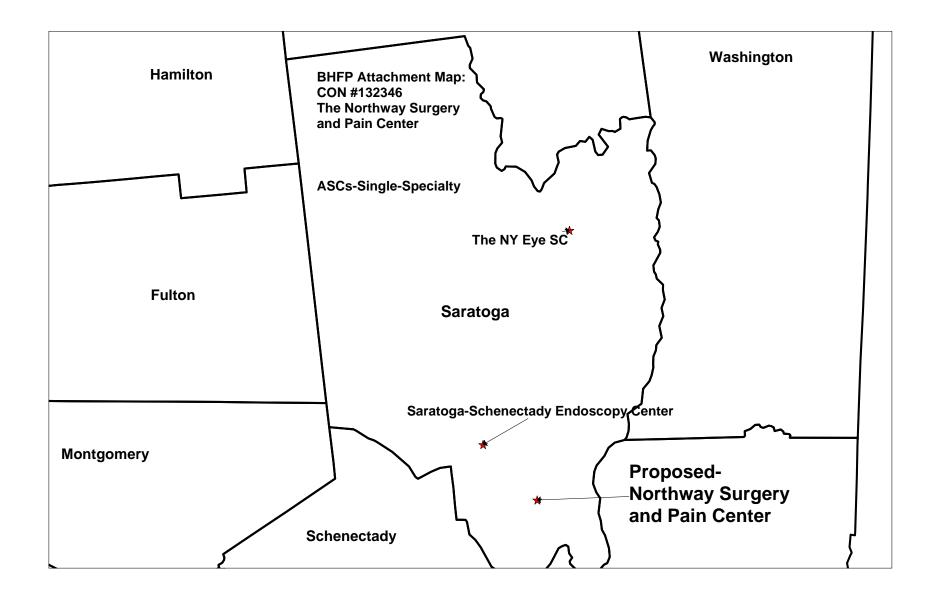

#### Exhibit # 2

| 2.              | 141092 C                                                                                        | Westchester Medical Center<br>(Dutchess County)                                                                                                                                                                                  |             |
|-----------------|-------------------------------------------------------------------------------------------------|----------------------------------------------------------------------------------------------------------------------------------------------------------------------------------------------------------------------------------|-------------|
| Am              | bulatory Surgery Ce                                                                             | nters - Construction                                                                                                                                                                                                             | Exhibit # 3 |
|                 | <u>Number</u>                                                                                   | Applicant/Facility                                                                                                                                                                                                               |             |
| 1.              | 132362 C                                                                                        | New York Presbyterian Hospital Weill Cornell<br>Medical Center<br>(New York County)                                                                                                                                              |             |
| B.              | Applications for Est<br>Facilities/Agencies                                                     | ablishment and Construction of Health Care                                                                                                                                                                                       |             |
| Acı             | ite Care Services – Es                                                                          | stablish/Construct                                                                                                                                                                                                               | Exhibit # 4 |
|                 | Number                                                                                          | Applicant/Facility                                                                                                                                                                                                               |             |
| 1.              | 132370 E                                                                                        | NYP Community Services, Inc.<br>(Westchester County)                                                                                                                                                                             |             |
| 2.              | 141018 E                                                                                        | RU System<br>(Monroe County)                                                                                                                                                                                                     |             |
|                 |                                                                                                 |                                                                                                                                                                                                                                  |             |
| Am              | bulatory Surgery Ce                                                                             | nters - Establish/Construct                                                                                                                                                                                                      | Exhibit # 5 |
| Am              | bulatory Surgery Cen<br><u>Number</u>                                                           | nters - Establish/Construct<br><u>Applicant/Facility</u>                                                                                                                                                                         | Exhibit # 5 |
| <b>Am</b><br>1. |                                                                                                 |                                                                                                                                                                                                                                  | Exhibit # 5 |
|                 | <u>Number</u>                                                                                   | <u>Applicant/Facility</u><br>Southtowns Ambulatory Surgery Center, LLC                                                                                                                                                           | Exhibit # 5 |
| 1.              | <u>Number</u><br>131347 B                                                                       | Applicant/Facility<br>Southtowns Ambulatory Surgery Center, LLC<br>(Erie County)<br>Northern GI Endoscopy Center                                                                                                                 |             |
| 1.<br>2.<br>3.  | Number           131347 B           132281 B           132346 B                                 | Applicant/FacilitySouthtowns Ambulatory Surgery Center, LLC<br>(Erie County)Northern GI Endoscopy Center<br>(Warren County)Northway SPC, LLC d/b/a The Northway Surgery and                                                      |             |
| 1.<br>2.<br>3.  | Number           131347 B           132281 B           132346 B                                 | Applicant/FacilitySouthtowns Ambulatory Surgery Center, LLC<br>(Erie County)Northern GI Endoscopy Center<br>(Warren County)Northway SPC, LLC d/b/a The Northway Surgery and<br>(Saratoga County)                                 | Pain Center |
| 1.<br>2.<br>3.  | Number           131347 B           132281 B           132346 B           gnostic and Treatment | Applicant/FacilitySouthtowns Ambulatory Surgery Center, LLC<br>(Erie County)Northern GI Endoscopy Center<br>(Warren County)Northway SPC, LLC d/b/a The Northway Surgery and<br>(Saratoga County)nt Centers - Establish/Construct | Pain Center |