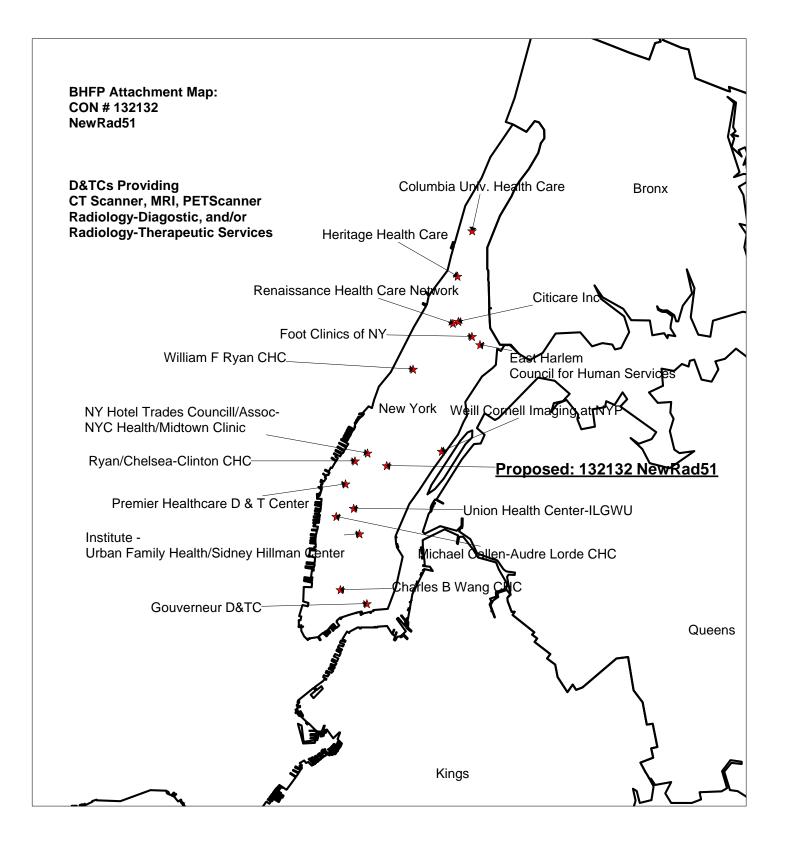

#### Exhibit # 2

| 2.              | 141092 C                                                                                        | Westchester Medical Center<br>(Dutchess County)                                                                                                                                                                                  |             |
|-----------------|-------------------------------------------------------------------------------------------------|----------------------------------------------------------------------------------------------------------------------------------------------------------------------------------------------------------------------------------|-------------|
| Am              | bulatory Surgery Ce                                                                             | nters - Construction                                                                                                                                                                                                             | Exhibit # 3 |
|                 | <u>Number</u>                                                                                   | Applicant/Facility                                                                                                                                                                                                               |             |
| 1.              | 132362 C                                                                                        | New York Presbyterian Hospital Weill Cornell<br>Medical Center<br>(New York County)                                                                                                                                              |             |
| B.              | Applications for Est<br>Facilities/Agencies                                                     | ablishment and Construction of Health Care                                                                                                                                                                                       |             |
| Acı             | ite Care Services – Es                                                                          | stablish/Construct                                                                                                                                                                                                               | Exhibit # 4 |
|                 | Number                                                                                          | Applicant/Facility                                                                                                                                                                                                               |             |
| 1.              | 132370 E                                                                                        | NYP Community Services, Inc.<br>(Westchester County)                                                                                                                                                                             |             |
| 2.              | 141018 E                                                                                        | RU System<br>(Monroe County)                                                                                                                                                                                                     |             |
|                 |                                                                                                 |                                                                                                                                                                                                                                  |             |
| Am              | bulatory Surgery Ce                                                                             | nters - Establish/Construct                                                                                                                                                                                                      | Exhibit # 5 |
| Am              | bulatory Surgery Cen<br><u>Number</u>                                                           | nters - Establish/Construct<br><u>Applicant/Facility</u>                                                                                                                                                                         | Exhibit # 5 |
| <b>Am</b><br>1. |                                                                                                 |                                                                                                                                                                                                                                  | Exhibit # 5 |
|                 | <u>Number</u>                                                                                   | <u>Applicant/Facility</u><br>Southtowns Ambulatory Surgery Center, LLC                                                                                                                                                           | Exhibit # 5 |
| 1.              | <u>Number</u><br>131347 B                                                                       | Applicant/Facility<br>Southtowns Ambulatory Surgery Center, LLC<br>(Erie County)<br>Northern GI Endoscopy Center                                                                                                                 |             |
| 1.<br>2.<br>3.  | Number           131347 B           132281 B           132346 B                                 | Applicant/FacilitySouthtowns Ambulatory Surgery Center, LLC<br>(Erie County)Northern GI Endoscopy Center<br>(Warren County)Northway SPC, LLC d/b/a The Northway Surgery and                                                      |             |
| 1.<br>2.<br>3.  | Number           131347 B           132281 B           132346 B                                 | Applicant/FacilitySouthtowns Ambulatory Surgery Center, LLC<br>(Erie County)Northern GI Endoscopy Center<br>(Warren County)Northway SPC, LLC d/b/a The Northway Surgery and<br>(Saratoga County)                                 | Pain Center |
| 1.<br>2.<br>3.  | Number           131347 B           132281 B           132346 B           gnostic and Treatment | Applicant/FacilitySouthtowns Ambulatory Surgery Center, LLC<br>(Erie County)Northern GI Endoscopy Center<br>(Warren County)Northway SPC, LLC d/b/a The Northway Surgery and<br>(Saratoga County)nt Centers - Establish/Construct | Pain Center |