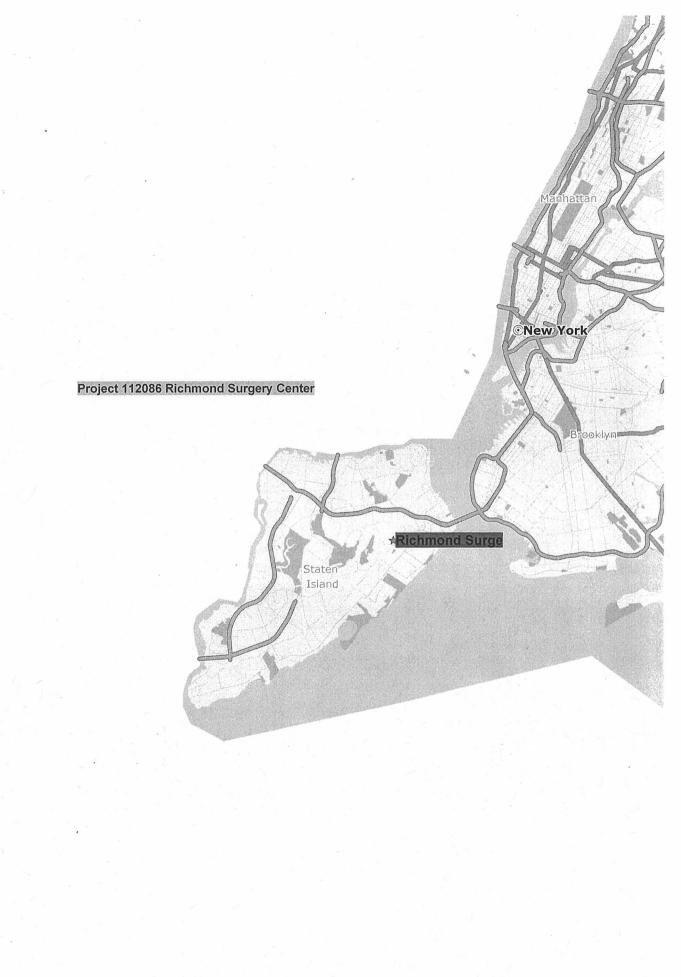

|      | suiding suigery ser                    |                                                                                               |             |
|------|----------------------------------------|-----------------------------------------------------------------------------------------------|-------------|
|      | Number                                 | Applicant/Facility                                                                            |             |
| 1.   | 112086 B                               | 1504 Richmond, LLC d/b/a Richmond Surgery Center (Richmond County)                            |             |
| 2.   | 131069 E                               | Meadowbrook Endoscopy Center<br>(Nassau County)                                               |             |
| 3.   | 131192 B                               | Abaco North, LLC<br>d/b/a Manhattan Multi-Specialty Ambulatory Surgery C<br>(New York County) | 'enter      |
| 4.   | 131296 B                               | Westmoreland ASC, LLC (Oneida County)                                                         |             |
| 5    | 132108 B                               | Niagara ASC, LLC d/b/a Ambulatory Surgery<br>Center of Niagara<br>(Niagara County)            |             |
| Diag | gnostic and Treatmer                   | nt Centers - Establish/Construct                                                              | Exhibit #7  |
|      | <u>Number</u>                          | Applicant/Facility                                                                            |             |
| 1.   | 132011 B                               | Parkmed NYC, LLC (New York County)                                                            |             |
| Dia  | ysis Services- Establi                 | sh/Construct                                                                                  | Exhibit # 8 |
|      | <u>Number</u>                          | Applicant/Facility                                                                            |             |
| 1.   | 132034 B                               | Brooklyn United Methodist Church Continuum Service (Kings County)                             | S           |
| 2.   | 132067 B                               | Elizabethtown Center, LLC                                                                     |             |
|      |                                        | (Essex County)                                                                                |             |
| Hos  | pice - Establish/Cons                  | •                                                                                             | Exhibit # 9 |
| Hos  | pice - Establish/Cons<br><u>Number</u> | •                                                                                             | Exhibit # 9 |