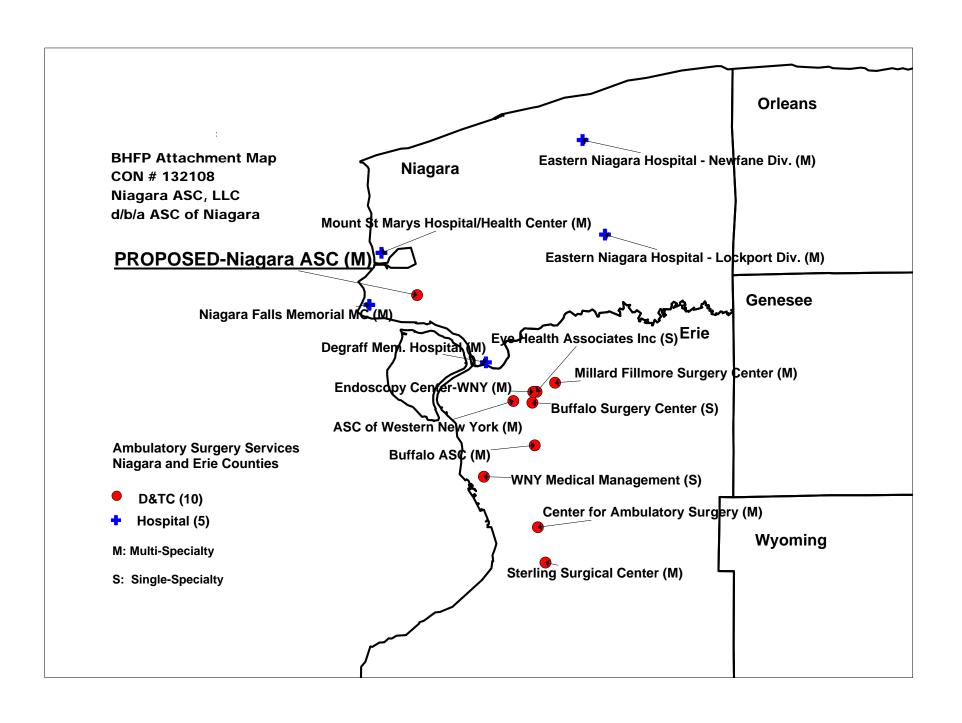

|      | suiding suigery ser                    |                                                                                               |             |
|------|----------------------------------------|-----------------------------------------------------------------------------------------------|-------------|
|      | Number                                 | Applicant/Facility                                                                            |             |
| 1.   | 112086 B                               | 1504 Richmond, LLC d/b/a Richmond Surgery Center (Richmond County)                            |             |
| 2.   | 131069 E                               | Meadowbrook Endoscopy Center<br>(Nassau County)                                               |             |
| 3.   | 131192 B                               | Abaco North, LLC<br>d/b/a Manhattan Multi-Specialty Ambulatory Surgery C<br>(New York County) | 'enter      |
| 4.   | 131296 B                               | Westmoreland ASC, LLC (Oneida County)                                                         |             |
| 5    | 132108 B                               | Niagara ASC, LLC d/b/a Ambulatory Surgery<br>Center of Niagara<br>(Niagara County)            |             |
| Diag | gnostic and Treatmer                   | nt Centers - Establish/Construct                                                              | Exhibit #7  |
|      | <u>Number</u>                          | Applicant/Facility                                                                            |             |
| 1.   | 132011 B                               | Parkmed NYC, LLC (New York County)                                                            |             |
| Dia  | ysis Services- Establi                 | sh/Construct                                                                                  | Exhibit # 8 |
|      | <u>Number</u>                          | Applicant/Facility                                                                            |             |
| 1.   | 132034 B                               | Brooklyn United Methodist Church Continuum Service (Kings County)                             | S           |
| 2.   | 132067 B                               | Elizabethtown Center, LLC                                                                     |             |
|      |                                        | (Essex County)                                                                                |             |
| Hos  | pice - Establish/Cons                  | •                                                                                             | Exhibit # 9 |
| Hos  | pice - Establish/Cons<br><u>Number</u> | •                                                                                             | Exhibit # 9 |

Exhibit # 6

**Ambulatory Surgery Centers - Establish/Construct** 