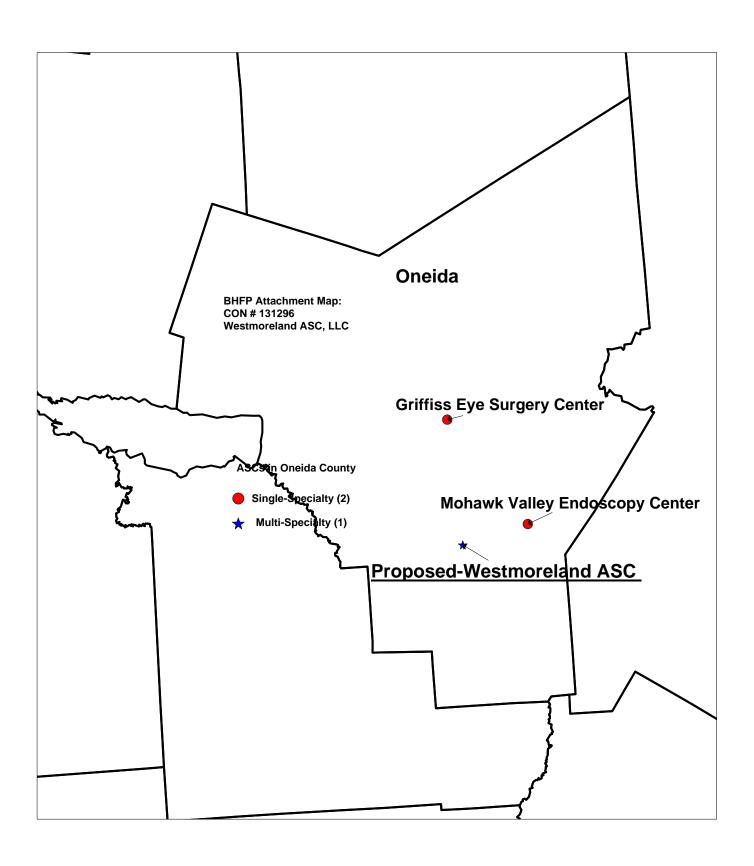

# A. Applications for Construction of Health Care Facilities

| Acu | Acute Care Services - Construction          |                                                                    |             |  |  |  |  |
|-----|---------------------------------------------|--------------------------------------------------------------------|-------------|--|--|--|--|
| 1.  | 132009 C                                    | Hospital for Special Surgery<br>(New York County)                  |             |  |  |  |  |
| 2.  | 131326 C                                    | Memorial Hospital for Cancer and Allied Diseases (New York County) |             |  |  |  |  |
| 3.  | 132037 C                                    | Memorial Hospital for Cancer and Allied Diseases (New York County) |             |  |  |  |  |
| 4.  | 132077 C                                    | Memorial Hospital for Cancer and Allied Diseases (Suffolk County)  |             |  |  |  |  |
| Am  | bulatory Surgery Cer                        | nters - Construction                                               | Exhibit # 3 |  |  |  |  |
| 1.  | 122206 C                                    | Griffiss Eye Surgery Center<br>(Oneida County)                     |             |  |  |  |  |
| Res | sidential Health Care                       | Facilities - Construction                                          | Exhibit # 4 |  |  |  |  |
|     | <u>Number</u>                               | Applicant/Facility                                                 |             |  |  |  |  |
| 1.  | 122281 C                                    | Meadowbrook Healthcare<br>(Clinton County)                         |             |  |  |  |  |
| В.  | Applications for Est<br>Facilities/Agencies | ablishment and Construction of Health Care                         |             |  |  |  |  |
| Acı | ite Care Services – Es                      | stablish/Construct                                                 | Exhibit # 5 |  |  |  |  |
|     | <u>Number</u>                               | Applicant/Facility                                                 |             |  |  |  |  |
| 1.  | 132195 E                                    | Mount Sinai Hospitals Groups, Inc.<br>(New York County)            |             |  |  |  |  |
| 2.  | 132204 E                                    | Mohawk Valley Health System<br>(Oneida County)                     |             |  |  |  |  |

|      | suiding suigery ser                    |                                                                                               |             |
|------|----------------------------------------|-----------------------------------------------------------------------------------------------|-------------|
|      | Number                                 | Applicant/Facility                                                                            |             |
| 1.   | 112086 B                               | 1504 Richmond, LLC d/b/a Richmond Surgery Center (Richmond County)                            |             |
| 2.   | 131069 E                               | Meadowbrook Endoscopy Center<br>(Nassau County)                                               |             |
| 3.   | 131192 B                               | Abaco North, LLC<br>d/b/a Manhattan Multi-Specialty Ambulatory Surgery C<br>(New York County) | 'enter      |
| 4.   | 131296 B                               | Westmoreland ASC, LLC (Oneida County)                                                         |             |
| 5    | 132108 B                               | Niagara ASC, LLC d/b/a Ambulatory Surgery<br>Center of Niagara<br>(Niagara County)            |             |
| Diag | gnostic and Treatmer                   | nt Centers - Establish/Construct                                                              | Exhibit #7  |
|      | <u>Number</u>                          | Applicant/Facility                                                                            |             |
| 1.   | 132011 B                               | Parkmed NYC, LLC (New York County)                                                            |             |
| Dia  | ysis Services- Establi                 | sh/Construct                                                                                  | Exhibit # 8 |
|      | <u>Number</u>                          | Applicant/Facility                                                                            |             |
| 1.   | 132034 B                               | Brooklyn United Methodist Church Continuum Service (Kings County)                             | S           |
| 2.   | 132067 B                               | Elizabethtown Center, LLC                                                                     |             |
|      |                                        | (Essex County)                                                                                |             |
| Hos  | pice - Establish/Cons                  | •                                                                                             | Exhibit # 9 |
| Hos  | pice - Establish/Cons<br><u>Number</u> | •                                                                                             | Exhibit # 9 |

Exhibit # 6

**Ambulatory Surgery Centers - Establish/Construct** 