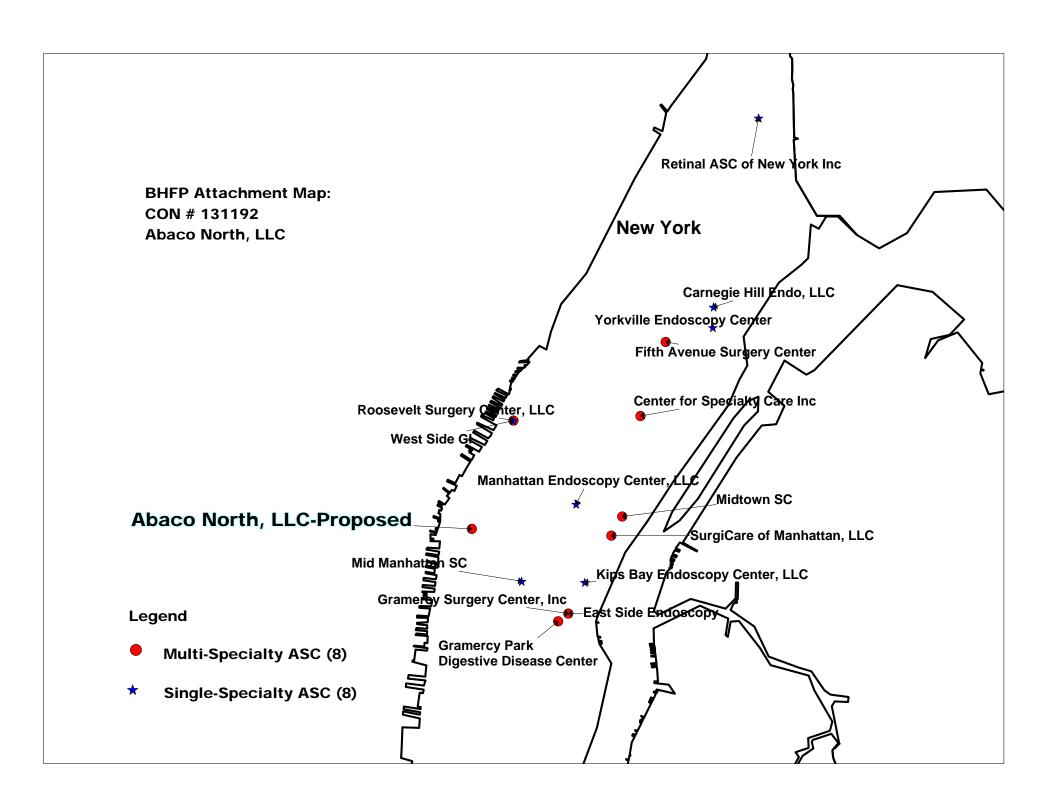

|      | suiding suigery ser                    |                                                                                               |             |
|------|----------------------------------------|-----------------------------------------------------------------------------------------------|-------------|
|      | Number                                 | Applicant/Facility                                                                            |             |
| 1.   | 112086 B                               | 1504 Richmond, LLC d/b/a Richmond Surgery Center (Richmond County)                            |             |
| 2.   | 131069 E                               | Meadowbrook Endoscopy Center<br>(Nassau County)                                               |             |
| 3.   | 131192 B                               | Abaco North, LLC<br>d/b/a Manhattan Multi-Specialty Ambulatory Surgery C<br>(New York County) | 'enter      |
| 4.   | 131296 B                               | Westmoreland ASC, LLC (Oneida County)                                                         |             |
| 5    | 132108 B                               | Niagara ASC, LLC d/b/a Ambulatory Surgery<br>Center of Niagara<br>(Niagara County)            |             |
| Diag | gnostic and Treatmer                   | nt Centers - Establish/Construct                                                              | Exhibit #7  |
|      | <u>Number</u>                          | Applicant/Facility                                                                            |             |
| 1.   | 132011 B                               | Parkmed NYC, LLC (New York County)                                                            |             |
| Dia  | ysis Services- Establi                 | sh/Construct                                                                                  | Exhibit # 8 |
|      | <u>Number</u>                          | Applicant/Facility                                                                            |             |
| 1.   | 132034 B                               | Brooklyn United Methodist Church Continuum Service (Kings County)                             | S           |
| 2.   | 132067 B                               | Elizabethtown Center, LLC                                                                     |             |
|      |                                        | (Essex County)                                                                                |             |
| Hos  | pice - Establish/Cons                  | •                                                                                             | Exhibit # 9 |
| Hos  | pice - Establish/Cons<br><u>Number</u> | •                                                                                             | Exhibit # 9 |