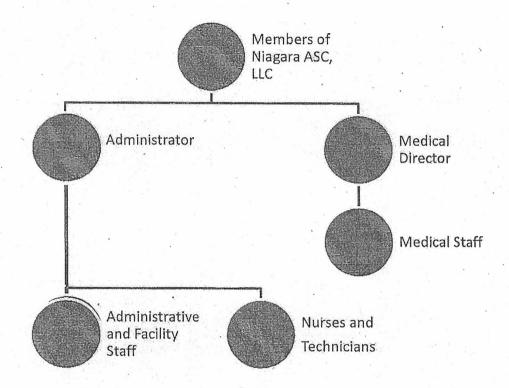

|      | suiding suigery ser                    |                                                                                               |             |
|------|----------------------------------------|-----------------------------------------------------------------------------------------------|-------------|
|      | Number                                 | Applicant/Facility                                                                            |             |
| 1.   | 112086 B                               | 1504 Richmond, LLC d/b/a Richmond Surgery Center (Richmond County)                            |             |
| 2.   | 131069 E                               | Meadowbrook Endoscopy Center<br>(Nassau County)                                               |             |
| 3.   | 131192 B                               | Abaco North, LLC<br>d/b/a Manhattan Multi-Specialty Ambulatory Surgery C<br>(New York County) | 'enter      |
| 4.   | 131296 B                               | Westmoreland ASC, LLC (Oneida County)                                                         |             |
| 5    | 132108 B                               | Niagara ASC, LLC d/b/a Ambulatory Surgery<br>Center of Niagara<br>(Niagara County)            |             |
| Diag | gnostic and Treatmer                   | nt Centers - Establish/Construct                                                              | Exhibit #7  |
|      | <u>Number</u>                          | Applicant/Facility                                                                            |             |
| 1.   | 132011 B                               | Parkmed NYC, LLC (New York County)                                                            |             |
| Dia  | ysis Services- Establi                 | sh/Construct                                                                                  | Exhibit # 8 |
|      | <u>Number</u>                          | Applicant/Facility                                                                            |             |
| 1.   | 132034 B                               | Brooklyn United Methodist Church Continuum Service (Kings County)                             | S           |
| 2.   | 132067 B                               | Elizabethtown Center, LLC                                                                     |             |
|      |                                        | (Essex County)                                                                                |             |
| Hos  | pice - Establish/Cons                  | •                                                                                             | Exhibit # 9 |
| Hos  | pice - Establish/Cons<br><u>Number</u> | •                                                                                             | Exhibit # 9 |

Exhibit # 6

**Ambulatory Surgery Centers - Establish/Construct** 