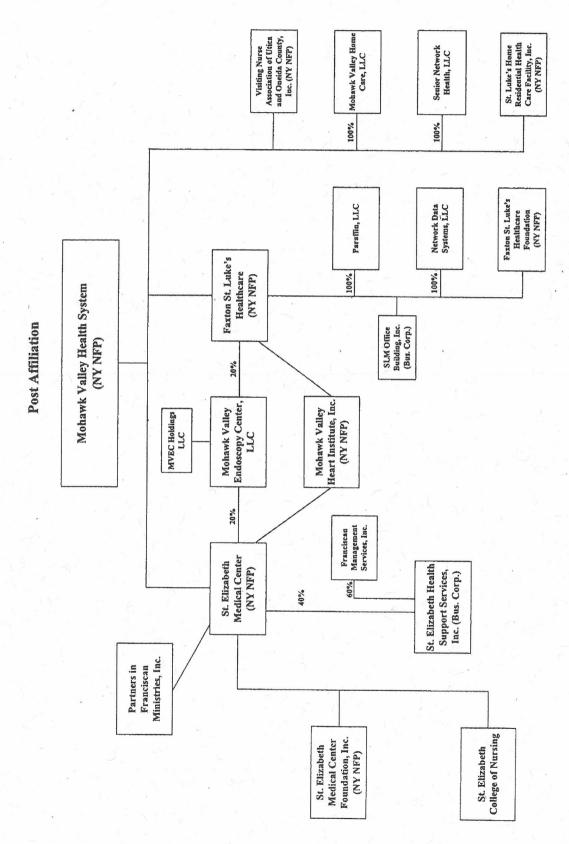

# A. Applications for Construction of Health Care Facilities

| Acu | Acute Care Services - Construction          |                                                                    |             |  |  |  |  |
|-----|---------------------------------------------|--------------------------------------------------------------------|-------------|--|--|--|--|
| 1.  | 132009 C                                    | Hospital for Special Surgery<br>(New York County)                  |             |  |  |  |  |
| 2.  | 131326 C                                    | Memorial Hospital for Cancer and Allied Diseases (New York County) |             |  |  |  |  |
| 3.  | 132037 C                                    | Memorial Hospital for Cancer and Allied Diseases (New York County) |             |  |  |  |  |
| 4.  | 132077 C                                    | Memorial Hospital for Cancer and Allied Diseases (Suffolk County)  |             |  |  |  |  |
| Am  | bulatory Surgery Cer                        | nters - Construction                                               | Exhibit # 3 |  |  |  |  |
| 1.  | 122206 C                                    | Griffiss Eye Surgery Center<br>(Oneida County)                     |             |  |  |  |  |
| Res | sidential Health Care                       | Facilities - Construction                                          | Exhibit # 4 |  |  |  |  |
|     | <u>Number</u>                               | Applicant/Facility                                                 |             |  |  |  |  |
| 1.  | 122281 C                                    | Meadowbrook Healthcare<br>(Clinton County)                         |             |  |  |  |  |
| В.  | Applications for Est<br>Facilities/Agencies | ablishment and Construction of Health Care                         |             |  |  |  |  |
| Acı | ite Care Services – Es                      | stablish/Construct                                                 | Exhibit # 5 |  |  |  |  |
|     | <u>Number</u>                               | Applicant/Facility                                                 |             |  |  |  |  |
| 1.  | 132195 E                                    | Mount Sinai Hospitals Groups, Inc.<br>(New York County)            |             |  |  |  |  |
| 2.  | 132204 E                                    | Mohawk Valley Health System<br>(Oneida County)                     |             |  |  |  |  |