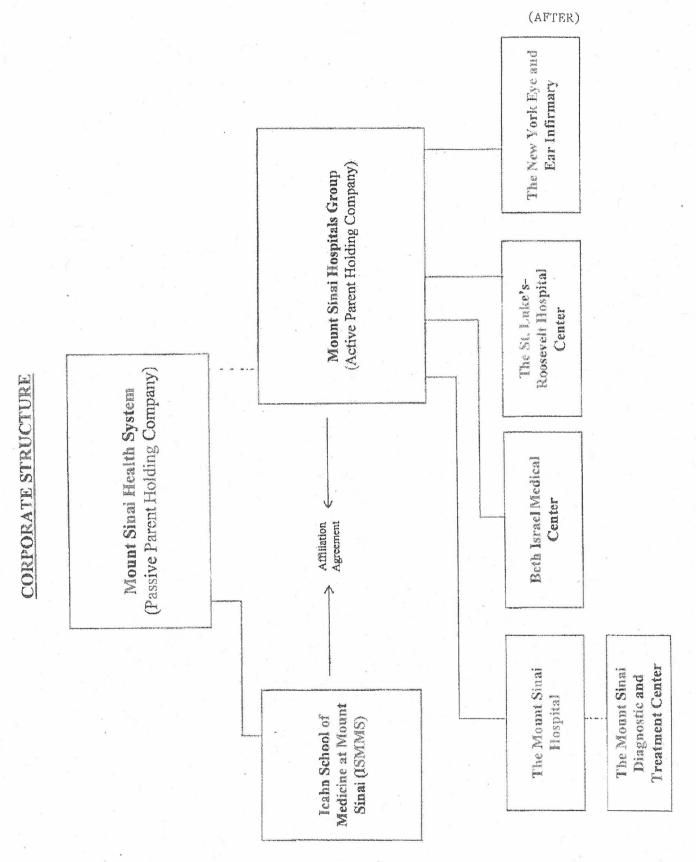

# A. Applications for Construction of Health Care Facilities

| Acu | Acute Care Services - Construction          |                                                                    |             |  |  |  |  |
|-----|---------------------------------------------|--------------------------------------------------------------------|-------------|--|--|--|--|
| 1.  | 132009 C                                    | Hospital for Special Surgery<br>(New York County)                  |             |  |  |  |  |
| 2.  | 131326 C                                    | Memorial Hospital for Cancer and Allied Diseases (New York County) |             |  |  |  |  |
| 3.  | 132037 C                                    | Memorial Hospital for Cancer and Allied Diseases (New York County) |             |  |  |  |  |
| 4.  | 132077 C                                    | Memorial Hospital for Cancer and Allied Diseases (Suffolk County)  |             |  |  |  |  |
| Am  | bulatory Surgery Cer                        | nters - Construction                                               | Exhibit # 3 |  |  |  |  |
| 1.  | 122206 C                                    | Griffiss Eye Surgery Center<br>(Oneida County)                     |             |  |  |  |  |
| Res | sidential Health Care                       | Facilities - Construction                                          | Exhibit # 4 |  |  |  |  |
|     | <u>Number</u>                               | Applicant/Facility                                                 |             |  |  |  |  |
| 1.  | 122281 C                                    | Meadowbrook Healthcare<br>(Clinton County)                         |             |  |  |  |  |
| В.  | Applications for Est<br>Facilities/Agencies | ablishment and Construction of Health Care                         |             |  |  |  |  |
| Acı | ite Care Services – Es                      | stablish/Construct                                                 | Exhibit # 5 |  |  |  |  |
|     | <u>Number</u>                               | Applicant/Facility                                                 |             |  |  |  |  |
| 1.  | 132195 E                                    | Mount Sinai Hospitals Groups, Inc.<br>(New York County)            |             |  |  |  |  |
| 2.  | 132204 E                                    | Mohawk Valley Health System<br>(Oneida County)                     |             |  |  |  |  |