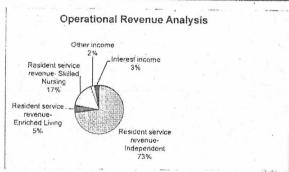

#### **Continuing Care Retirement Community - Construction**

Exhibit # 2

1. 131304 C Peconic Landing at Southold (Suffolk County)

### **Continuing Care Retirement Community - Construction**

Exhibit # 2

1. 131304 C

Peconic Landing at Southold (Suffolk County)