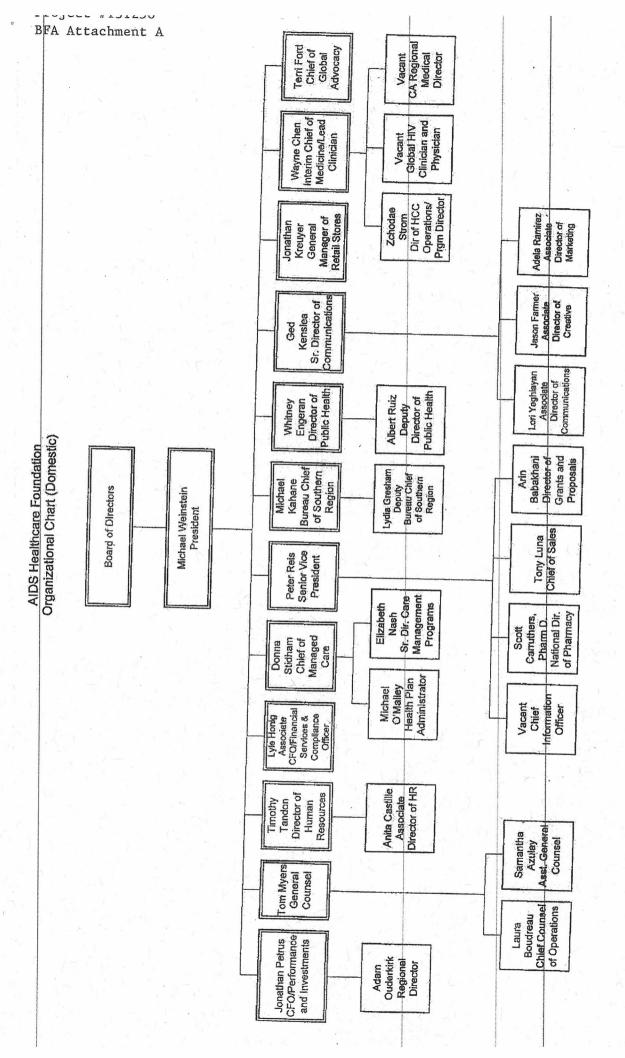

| 4.   | 132056 E                | Eye Surgery Center of Westchester<br>(Westchester County)               |            |
|------|-------------------------|-------------------------------------------------------------------------|------------|
| 5.   | 132057 E                | Queens Endoscopy ASC, LLC (Allegany County)                             |            |
| Diag | gnostic and Treatmen    | t Centers - Establish/Construct Exhibit                                 | # <b>7</b> |
|      | <u>Number</u>           | Applicant/Facility                                                      |            |
| 1.   | 062287 E                | SDTC – The Center for Discovery Incorporated (Sullivan County)          |            |
| 2.   | 131237 E                | B&L Health, Inc. d/b/a Allhealth D&TC (Kings County)                    |            |
| 3.   | 131258 B                | AIDS Healthcare Foundation (Kings County)                               |            |
| 4.   | 131329 E                | Planned Parenthood of Central and Western New York, Inc. (Erie County)  |            |
| 5.   | 131341 E                | PALA Community Care, LLC<br>d/b/a PALA Community Care<br>(Kings County) |            |
| Dial | lysis Services- Establi | sh/Construct Exhibit                                                    | # 8        |
|      | <u>Number</u>           | Applicant/Facility                                                      |            |
| 1.   | 132065 E                | Plattsburgh Associates, LLC (Clinton County)                            |            |

### Project #131304 BFA Attachment A