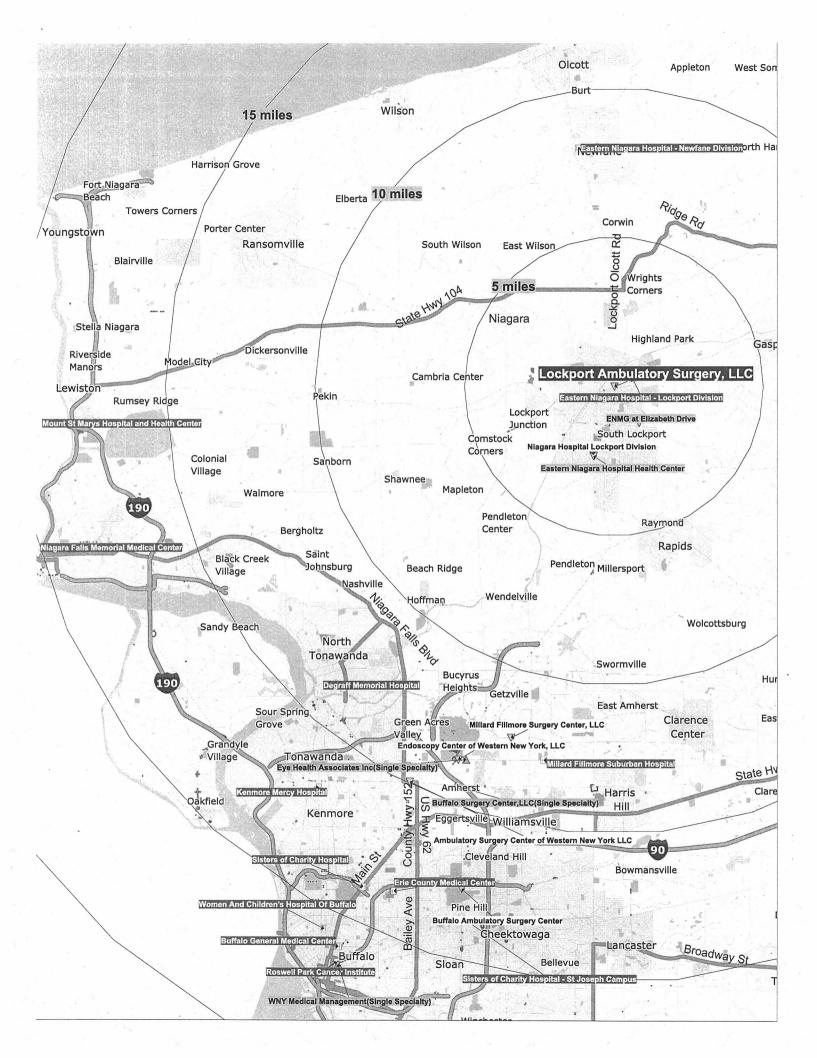

| -   | state Dear Administra<br>ogram - Construction | ntor Letters – Long Term Home Health Care                  | Exhibit # 4 |
|-----|-----------------------------------------------|------------------------------------------------------------|-------------|
| 1.  | 121267 C                                      | TLC Health Network-Lake Shore Hospital (Chautauqua County) |             |
| C.  | Applications for Esta<br>Facilities/Agencies  | ablishment and Construction of Health Care                 |             |
| Acı | ıte Care Services – Es                        | stablish/Construct                                         | Exhibit # 5 |
|     | <u>Number</u>                                 | Applicant/Facility                                         |             |
| 1.  | 132025 E                                      | White Plains Hospital Center<br>(Westchester County)       |             |
| 2.  | 132026 E                                      | Northern Westchester Hospital<br>(Westchester County)      |             |
| 3.  | 132027 E                                      | Lawrence Hospital Center<br>(Westchester County)           |             |
| 4.  | 132028 E                                      | Phelps Memorial Hospital<br>(Westchester County)           |             |
| 5.  | 132088 E                                      | St. Lawrence Health System, Inc. (St. Lawrence County)     |             |
| Am  | bulatory Surgery Cer                          | nters - Establish/Construct                                | Exhibit # 6 |
|     | <u>Number</u>                                 | Applicant/Facility                                         |             |
| 1.  | 121373 B                                      | Lockport Ambulatory Surgery, LLC (Niagara County)          |             |
| 2.  | 131030 B                                      | Bay Ridge Surgi-Center, LLC (Kings County)                 |             |
| 3.  | 131308 B                                      | Great South Bay Endoscopy Center, LLC (Suffolk County)     |             |
|     |                                               |                                                            |             |