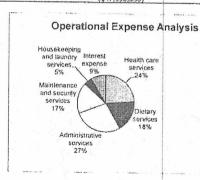

#### **Continuing Care Retirement Community - Construction**

Exhibit # 2

1. 131304 C Peconic Landing at Southold (Suffolk County)

### **Continuing Care Retirement Community - Construction**

Exhibit # 2

1. 131304 C

Peconic Landing at Southold (Suffolk County)