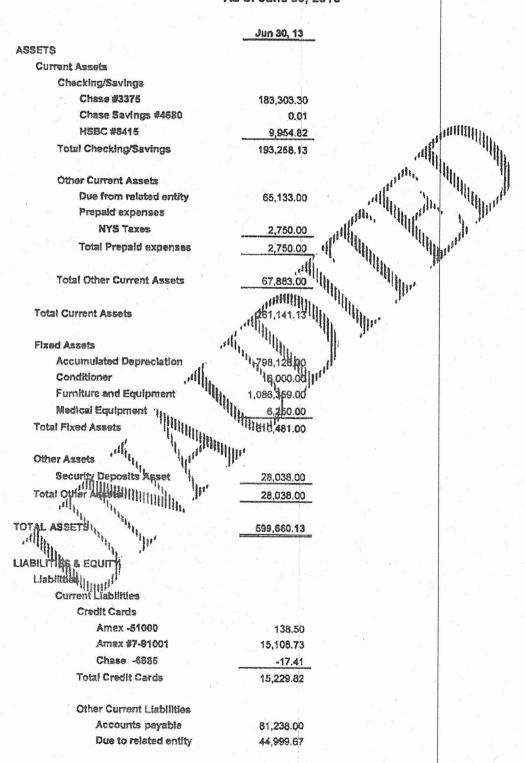

# Residential Health Care Facilities - Establish/Construct Applicant/Facility

Exhibit #9

|    | <u>Number</u> | Applicant/Facility                                                                                                |
|----|---------------|-------------------------------------------------------------------------------------------------------------------|
| 1. | 131107 E      | JSSG Healthcare, LLC<br>d/b/a Fiddlers Green Manor Rehabilitation and Nursing Center<br>(Erie County)             |
| 2. | 131120 E      | Essex Operations Associates, LLC d/b/a Essex Center for Rehabilitation and Healthcare (Essex County)              |
| 3. | 131193 E      | Washington Operating Associates LLC d/b/a Washington Center for Rehabilitation and Healthcare (Washington County) |
| 4. | 131195 E      | River Ridge Operating, LLC d/b/a River Ridge Living Center (Montgomery County)                                    |
| 5. | 132079 E      | Auburn Senior Services, Inc. (Cayuga County)                                                                      |
| 6. | 132093 B      | Auburn Senior Services, Inc. (Cayuga County)                                                                      |