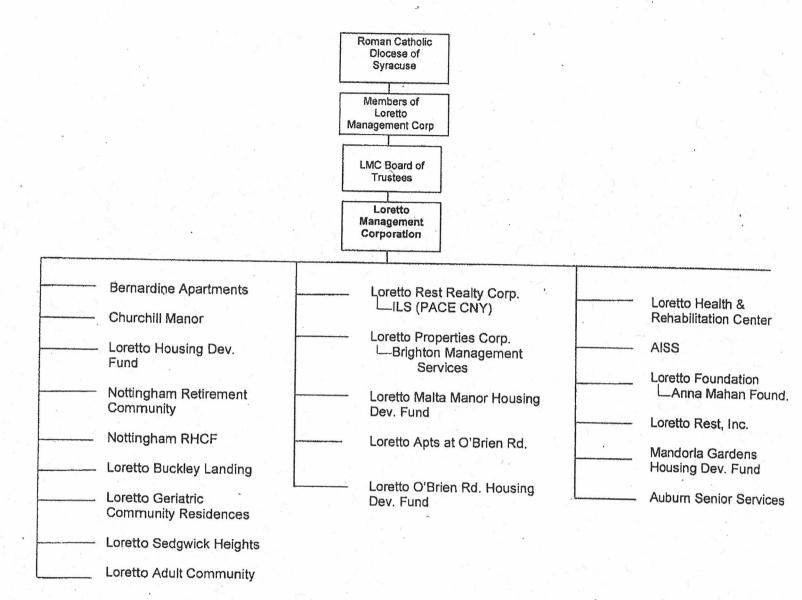

# Residential Health Care Facilities - Establish/Construct Applicant/Facility

Exhibit #9

|    | <u>Number</u> | Applicant/Facility                                                                                                |
|----|---------------|-------------------------------------------------------------------------------------------------------------------|
| 1. | 131107 E      | JSSG Healthcare, LLC<br>d/b/a Fiddlers Green Manor Rehabilitation and Nursing Center<br>(Erie County)             |
| 2. | 131120 E      | Essex Operations Associates, LLC d/b/a Essex Center for Rehabilitation and Healthcare (Essex County)              |
| 3. | 131193 E      | Washington Operating Associates LLC d/b/a Washington Center for Rehabilitation and Healthcare (Washington County) |
| 4. | 131195 E      | River Ridge Operating, LLC d/b/a River Ridge Living Center (Montgomery County)                                    |
| 5. | 132079 E      | Auburn Senior Services, Inc. (Cayuga County)                                                                      |
| 6. | 132093 B      | Auburn Senior Services, Inc. (Cayuga County)                                                                      |