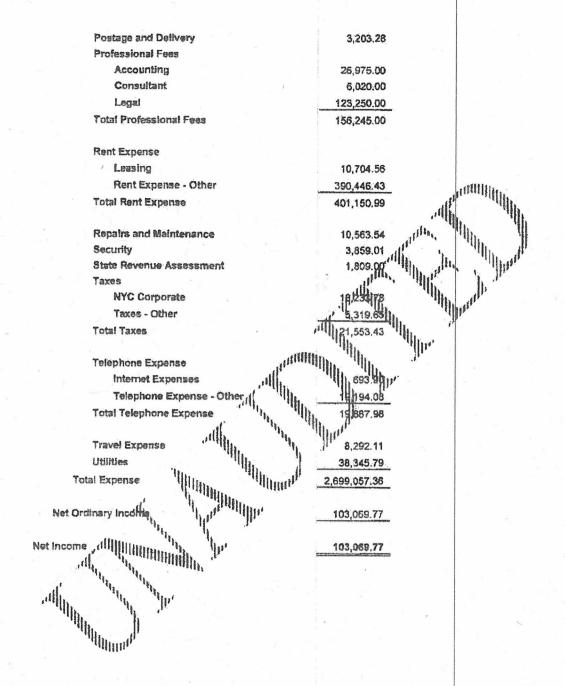

# Residential Health Care Facilities - Establish/Construct Applicant/Facility

Exhibit #9

|    | <u>Number</u> | Applicant/Facility                                                                                                |
|----|---------------|-------------------------------------------------------------------------------------------------------------------|
| 1. | 131107 E      | JSSG Healthcare, LLC<br>d/b/a Fiddlers Green Manor Rehabilitation and Nursing Center<br>(Erie County)             |
| 2. | 131120 E      | Essex Operations Associates, LLC d/b/a Essex Center for Rehabilitation and Healthcare (Essex County)              |
| 3. | 131193 E      | Washington Operating Associates LLC d/b/a Washington Center for Rehabilitation and Healthcare (Washington County) |
| 4. | 131195 E      | River Ridge Operating, LLC d/b/a River Ridge Living Center (Montgomery County)                                    |
| 5. | 132079 E      | Auburn Senior Services, Inc. (Cayuga County)                                                                      |
| 6. | 132093 B      | Auburn Senior Services, Inc. (Cayuga County)                                                                      |