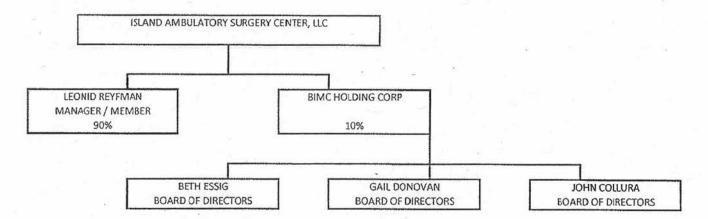

| 3.   | 122265 B                                | Island Ambulatory Surgery Center, LLC (Kings County)                                                  |               |
|------|-----------------------------------------|-------------------------------------------------------------------------------------------------------|---------------|
| 4.   | 122270 B                                | Manhattan ASC, LLC<br>(New York County)                                                               |               |
| 5.   | 131026 B                                | Central New York ASC, LLC d/b/a OMNI Outpatient S (Oneida County)                                     | urgery Center |
| 6.   | 131085 E                                | Heritage One Day Surgery<br>(Onondaga County)                                                         |               |
| 7.   | 131151 E                                | Hudson Valley Ambulatory Surgery, LLC (Orange County)                                                 |               |
| 8.   | 131243 E                                | Yorkville Endoscopy Center<br>(New York County)                                                       |               |
| Resi | dential Health Care                     | Facilities - Establish/Construct                                                                      | Exhibit 8     |
|      | <u>Number</u>                           | Applicant/Facility                                                                                    |               |
| 1.   | 122219 E                                | Cardiff Bay Center, LLC d/b/a Cardiff Bay Center for<br>Rehabilitation and Nursing<br>(Queens County) |               |
| 2.   | 131020 E                                | Providence Care, Inc. d/b/a Providence Care Nursing an<br>Rehabilitation Center<br>(Kings County)     | nd            |
| 3.   | 131153 E                                | Oasis Rehabilitation and Nursing LLC (Suffolk County)                                                 |               |
| Cer  | tified Home Health A                    | Agencies – Establish/Construct                                                                        | Exhibit #9    |
|      | <u>Number</u>                           | Applicant/Facility                                                                                    |               |
| 1.   | 122304 E                                | First To Care Home Care Inc (Kings County)                                                            |               |
| _    | tate Request For App<br>blish/Construct | olications - Certified Home Health Agencies –                                                         | Exhibit #10   |
|      | <u>Number</u>                           | Applicant/Facility                                                                                    |               |
| 1.   | 121273 E                                | Elant Choice, Inc. (Orange County)                                                                    |               |