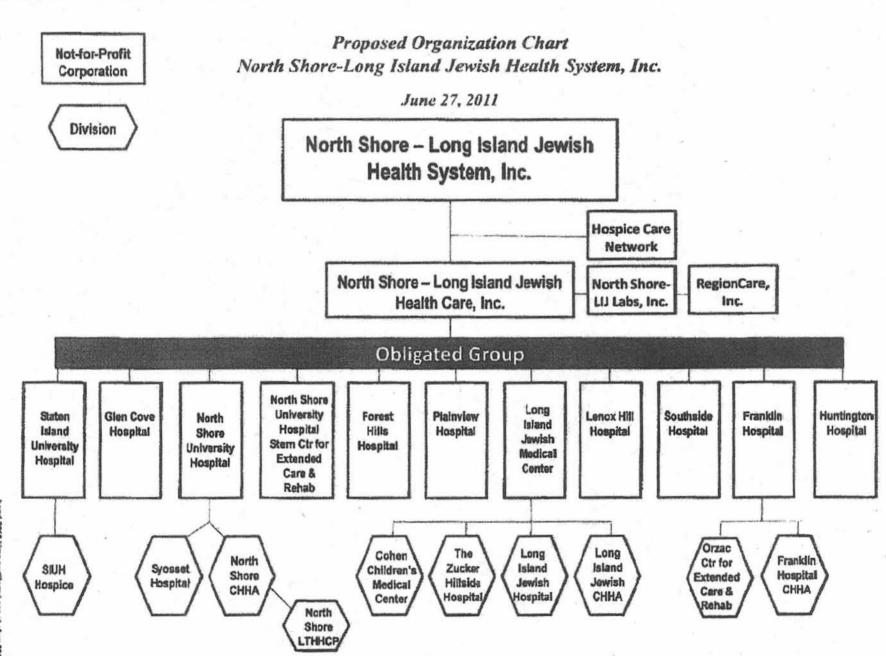

ond Zora light carry year one at crain casts.

North Shore-Long Island Jewish Health System, Inc.