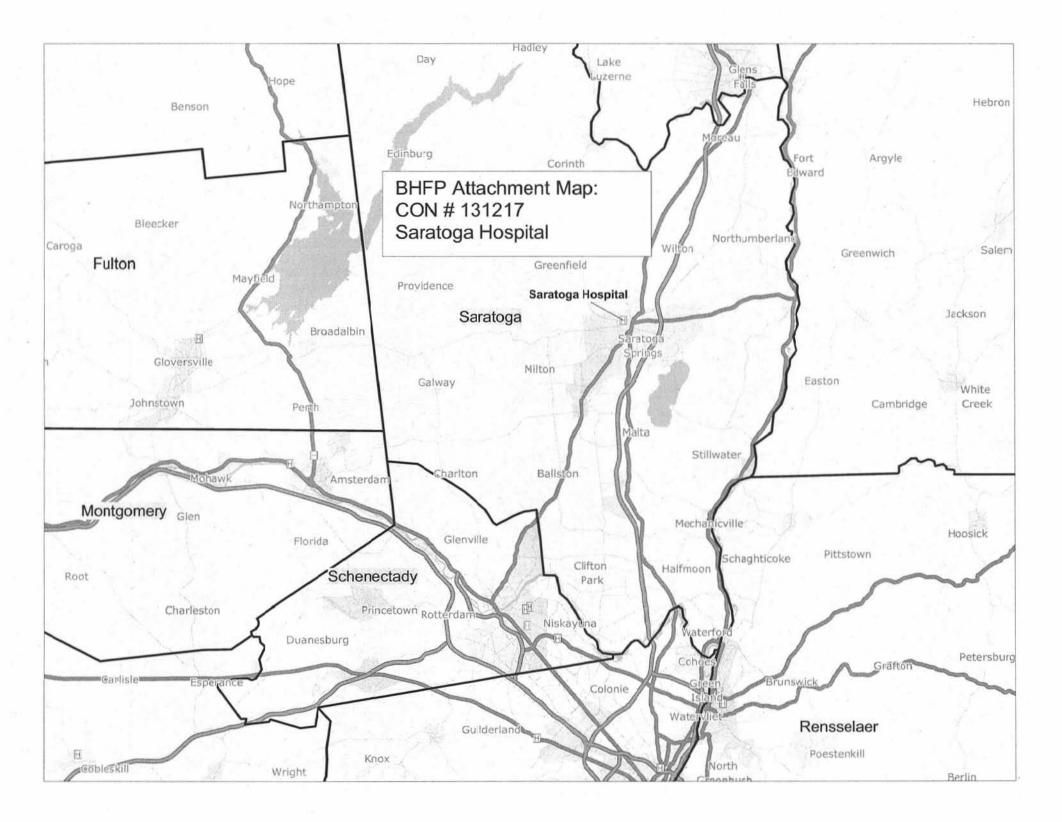

#### **Acute Care Services - Construction**

|    | <u>Number</u> | Applicant/Facility                                |
|----|---------------|---------------------------------------------------|
| 1. | 131207 C      | Long Island Jewish Medical Center (Queens County) |
| 2. | 131217 C      | Saratoga Hospital<br>(Saratoga County)            |