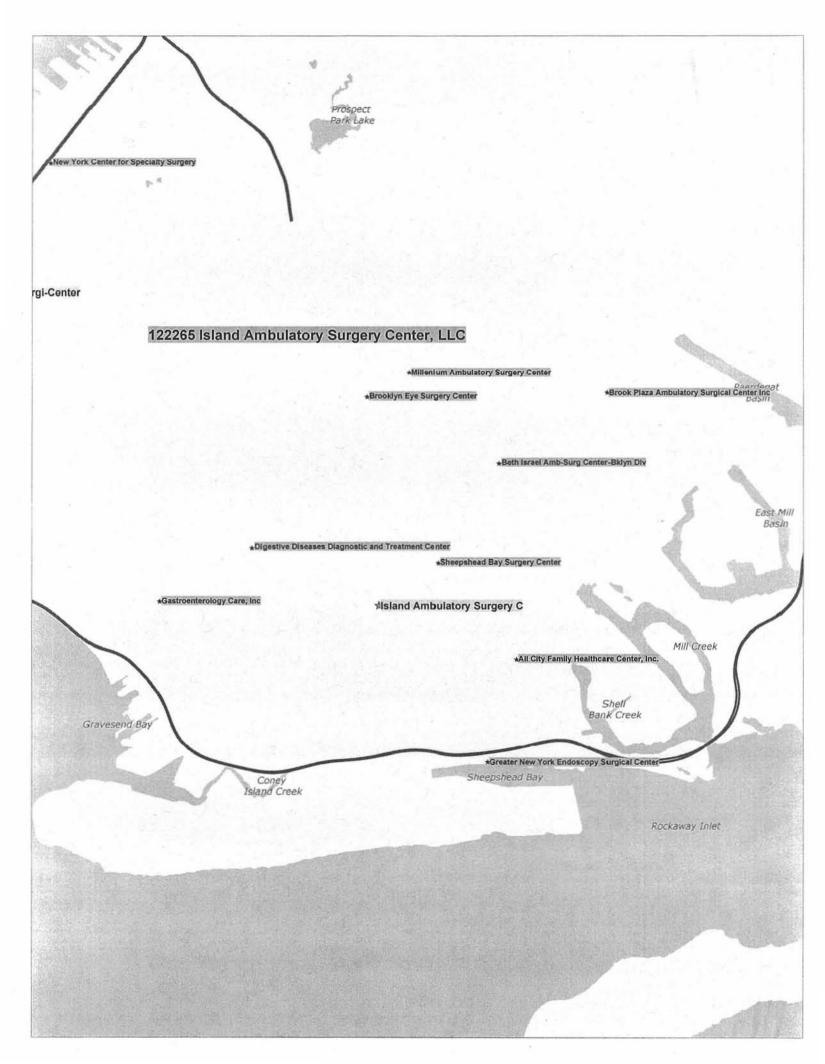

| 3.   | 122265 B                                | Island Ambulatory Surgery Center, LLC (Kings County)                                                  |               |
|------|-----------------------------------------|-------------------------------------------------------------------------------------------------------|---------------|
| 4.   | 122270 B                                | Manhattan ASC, LLC<br>(New York County)                                                               |               |
| 5.   | 131026 B                                | Central New York ASC, LLC d/b/a OMNI Outpatient S (Oneida County)                                     | urgery Center |
| 6.   | 131085 E                                | Heritage One Day Surgery<br>(Onondaga County)                                                         |               |
| 7.   | 131151 E                                | Hudson Valley Ambulatory Surgery, LLC (Orange County)                                                 |               |
| 8.   | 131243 E                                | Yorkville Endoscopy Center<br>(New York County)                                                       |               |
| Resi | dential Health Care                     | Facilities - Establish/Construct                                                                      | Exhibit 8     |
|      | <u>Number</u>                           | Applicant/Facility                                                                                    |               |
| 1.   | 122219 E                                | Cardiff Bay Center, LLC d/b/a Cardiff Bay Center for<br>Rehabilitation and Nursing<br>(Queens County) |               |
| 2.   | 131020 E                                | Providence Care, Inc. d/b/a Providence Care Nursing an<br>Rehabilitation Center<br>(Kings County)     | nd            |
| 3.   | 131153 E                                | Oasis Rehabilitation and Nursing LLC (Suffolk County)                                                 |               |
| Cer  | tified Home Health A                    | Agencies – Establish/Construct                                                                        | Exhibit #9    |
|      | <u>Number</u>                           | Applicant/Facility                                                                                    |               |
| 1.   | 122304 E                                | First To Care Home Care Inc (Kings County)                                                            |               |
| _    | tate Request For App<br>blish/Construct | olications - Certified Home Health Agencies –                                                         | Exhibit #10   |
|      | <u>Number</u>                           | Applicant/Facility                                                                                    |               |
| 1.   | 121273 E                                | Elant Choice, Inc. (Orange County)                                                                    |               |