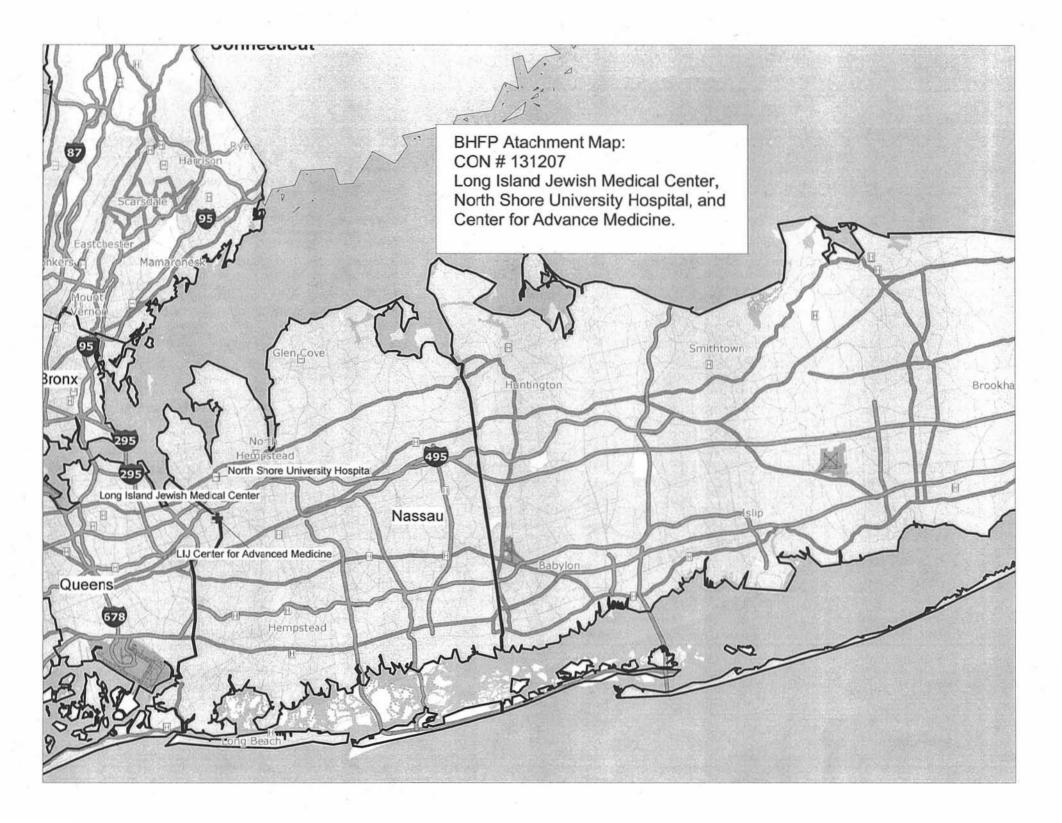

#### **Acute Care Services - Construction**

|    | <u>Number</u> | Applicant/Facility                                |
|----|---------------|---------------------------------------------------|
| 1. | 131207 C      | Long Island Jewish Medical Center (Queens County) |
| 2. | 131217 C      | Saratoga Hospital<br>(Saratoga County)            |