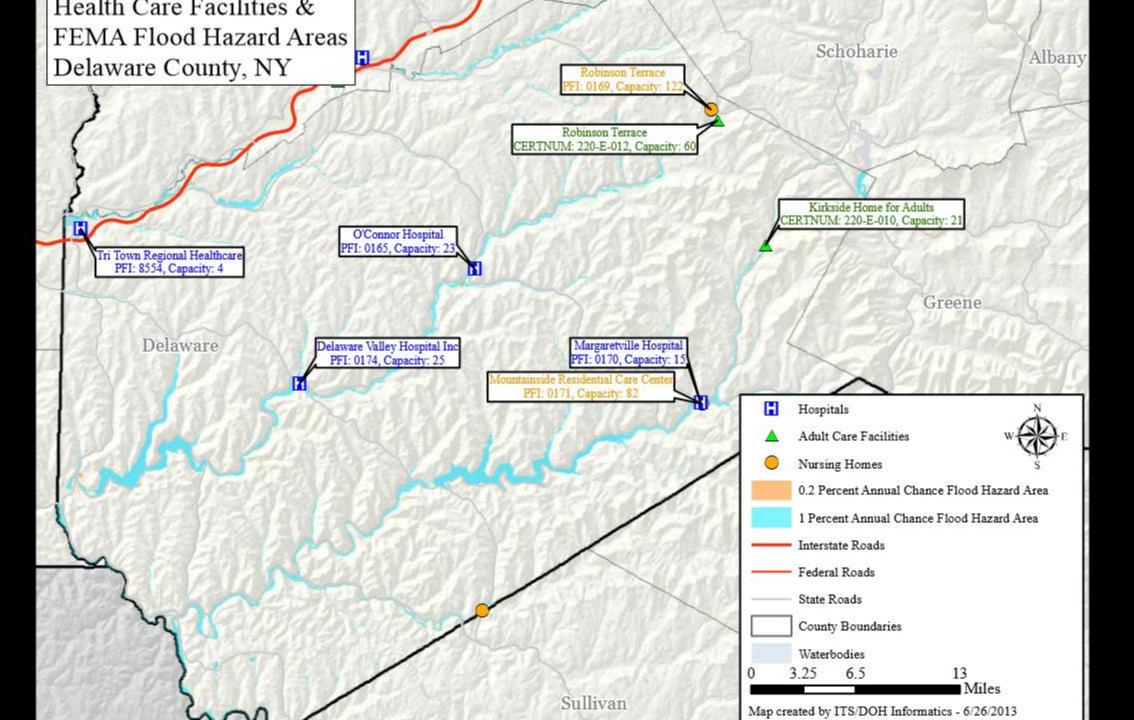

| Bed Capacity |
|-----------------------|--------------|---------------------------------------------------|--------------|
| Sunnydale Home        | 17           | Bayberry Nursing Home                             | 60           |
| Willow Towers EHP     | 150          | Glen Island Center for Nursing and Rehabilitation | 182          |
| Total                 | 167          | Dumont Center for Rehabilitation and Nursing Care | 196          |
|                       |              | United Hebrew Geriatric Center                    | 294          |
|                       |              | St Cabrini Nursing Home                           | 304          |
|                       |              | Total                                             | 1036         |