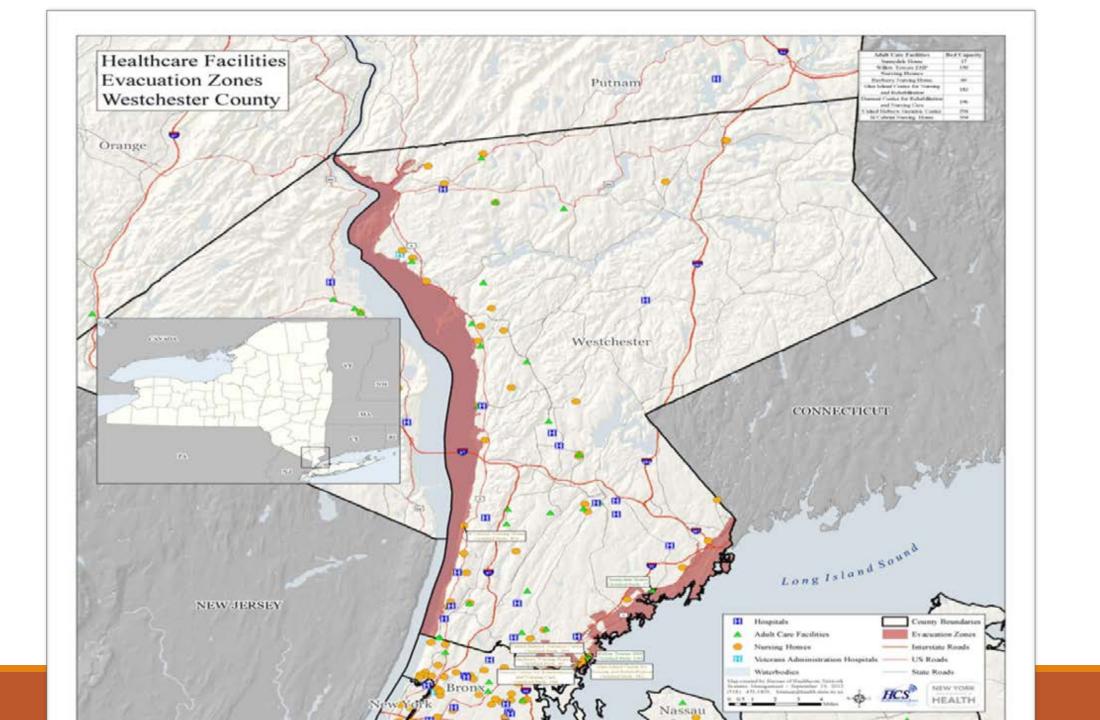

## **Westchester County**

| Adult Care Facilities | Bed Capacity | Nursing Homes                                     | Bed Capacity |
|-----------------------|--------------|---------------------------------------------------|--------------|
| Sunnydale Home        | 17           | Bayberry Nursing Home                             | 60           |
| Willow Towers EHP     | 150          | Glen Island Center for Nursing and Rehabilitation | 182          |
| Total                 | 167          | Dumont Center for Rehabilitation and Nursing Care | 196          |
|                       |              | United Hebrew Geriatric Center                    | 294          |
|                       |              | St Cabrini Nursing Home                           | 304          |
|                       |              | Total                                             | 1036         |