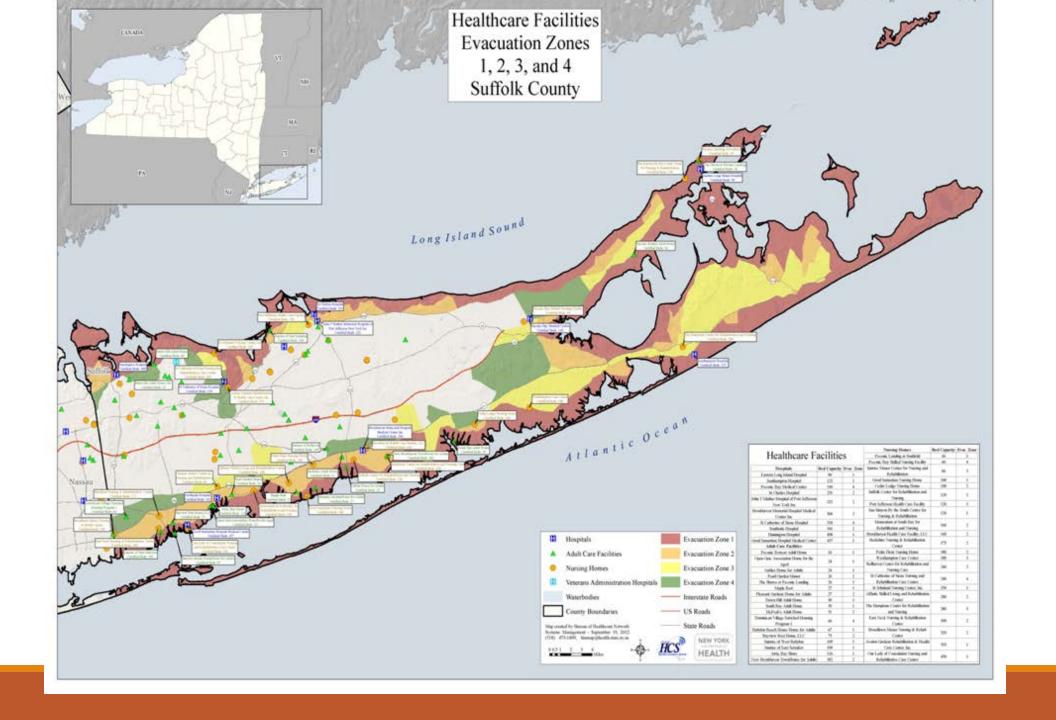

## **Suffolk County**

| Hospitals                                                  | Bed Capacity | Evac. Zone | Adult Care Facilities                     | Bed Capacity | Evac. Zone |
|------------------------------------------------------------|--------------|------------|-------------------------------------------|--------------|------------|
| Eastern Long Island Hospital                               | 90           | 1          | Peconic Retreat Adult Home                | 10           | 1          |
| Southampton Hospital                                       | 125          | 1          | Open Gate Association Home for the Aged   | 24           | 1          |
| Peconic Bay Medical Center                                 | 140          | 4          | Gables Home for Adults                    | 24           | 1          |
| St Charles Hospital                                        | 231          | 2          | Pearl Garden Manor                        | 26           | 2          |
| John T Mather Hospital of Port Jefferson New York Inc      | 232          | 2          | The Shores at Peconic Landing             | 26           | 1          |
| Brookhaven Memorial Hospital Medical Center Inc            | 306          | 2          | Maple Rest                                | 27           | 1          |
| St Catherine of Siena Hospital                             | 318          | 4          | Pleasant Gardens Home for Adults          | 27           | 2          |
| Southside Hospital                                         | 341          | 2          | Dawn Hill Adult Home                      | 30           | 1          |
| Huntington Hospital                                        | 408          | 1          | South Bay Adult Home                      | 39           | 1          |
| Good Samaritan Hospital Medical Center                     | 437          | 1          | McPeak's Adult Home                       | 51           | 2          |
| Total                                                      | 2628         |            | Dominican Village Enriched Housing Progra | 66           | 4          |
| Nursing Homes                                              | Bed Capacity | Evac. Zone | Babylon Beach House Home for Adults       | 67           | 1          |
| Peconic Landing at Southold                                | 44           | 1          | Bayview Rest Home, LLC                    | 75           | 2          |
| Peconic Bay Skilled Nursing Facility                       | 60           | 4          | Sunrise of West Babylon                   | 109          | 1          |
| Sunrise Manor Center for Nursing and Rehabilitation        | 84           | 3          | Sunrise of East Setauket                  | 109          | 1          |
| Good Samaritan Nursing Home                                | 100          | 1          | Atria, Bay Shore                          | 116          | 1          |
| Cedar Lodge Nursing Home                                   | 100          | 2          | New Brookhaven TownHouse for Adults       | 182          | 2          |
| Suffolk Center for Rehabilitation and Nursing              | 120          | 2          | Total                                     | 1008         |            |
| Port Jefferson Health Care Facility                        | 120          | 3          |                                           |              |            |
| San Simeon By the South Center for Nursing & Rehabilitatio | 120          | 1          |                                           |              |            |
| Momentum at South Bay for Rehabilitation and Nursing       | 160          | 2          |                                           |              |            |
| Brookhaven Health Care Facility, LLC                       | 160          | 2          |                                           |              |            |
| Berkshire Nursing & Rehabilitation Center                  | 175          | 2          |                                           |              |            |
| Petite Fleur Nursing Home                                  | 180          | 2          |                                           |              |            |
| Westhampton Care Center                                    | 180          | 3          |                                           |              |            |
| Bellhaven Center for Rehabilitation and Nursing Care       | 240          | 2          |                                           |              |            |
| St Catherine of Siena Nursing and Rehabilitation Care Cent | 240          | 4          |                                           |              |            |
| St Johnland Nursing Center, Inc                            | 250          | 1          |                                           |              |            |
| Affinity Skilled Living and Rehabilitation Center          | 280          | 2          |                                           |              |            |
| The Hamptons Center for Rehabilitation and Nursing         | 280          | 3          |                                           |              |            |
| East Neck Nursing & Rehabilitation Center                  | 300          | 2          |                                           |              |            |
| Broadlawn Manor Nursing & Rehab Center                     | 320          | 2          |                                           |              |            |
| Avalon Gardens Rehabilitation & Health Care Center, Inc    | 353          | 1          |                                           |              |            |

4316

Our Lady of Consolation Nursing and Rehabilitative Care Ce 450

Total