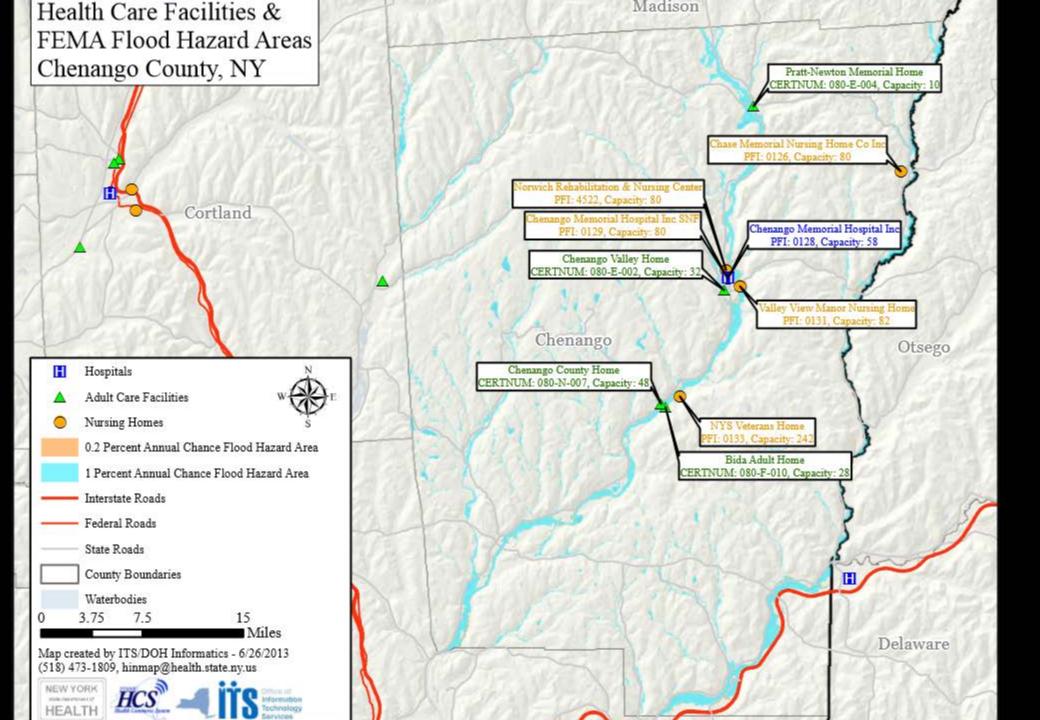

| Bed Capacity |
|-----------------------|--------------|---------------------------------------------------|--------------|
| Sunnydale Home        | 17           | Bayberry Nursing Home                             | 60           |
| Willow Towers EHP     | 150          | Glen Island Center for Nursing and Rehabilitation | 182          |
| Total                 | 167          | Dumont Center for Rehabilitation and Nursing Care | 196          |
|                       |              | United Hebrew Geriatric Center                    | 294          |
|                       |              | St Cabrini Nursing Home                           | 304          |
|                       |              | Total                                             | 1036         |