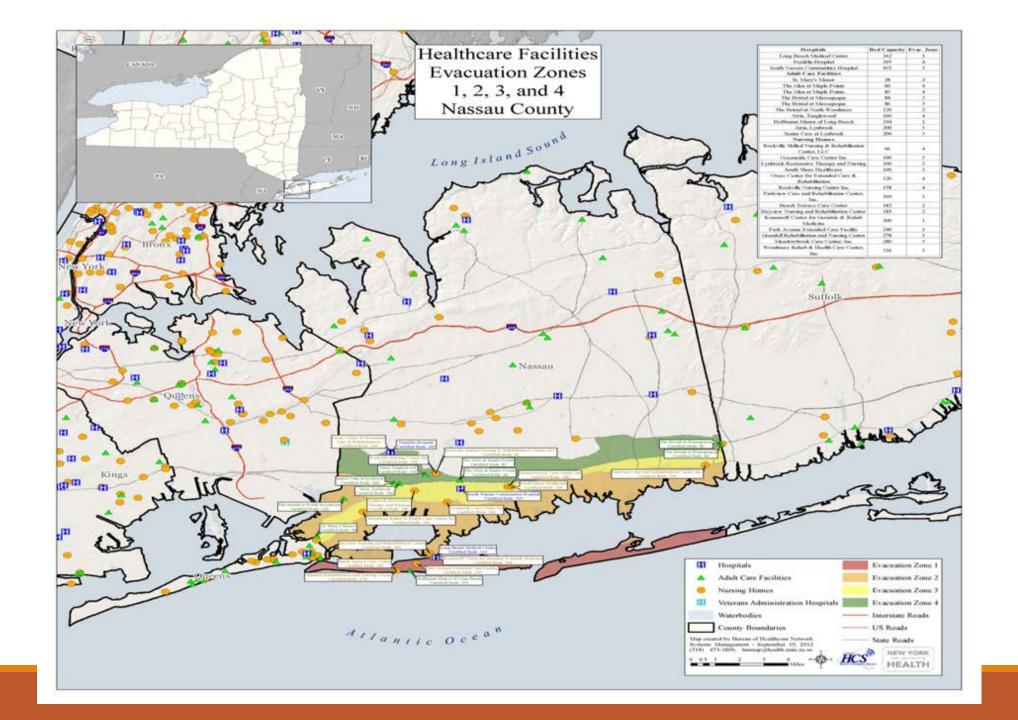

## **Nassau County**

| Hospitals                                              | Bed Capacity | Evac. Zone | Adult Care Facilities         | Bed Capacity | Evac. Zone |
|--------------------------------------------------------|--------------|------------|-------------------------------|--------------|------------|
| Long Beach Medical Center                              | 162          | 1          | St. Mary's Manor              | 28           | 2          |
| Franklin Hospital                                      | 305          | 4          | The Glen at Maple Pointe      | 60           | 4          |
| South Nassau Communities Hospital                      | 435          | 3          | The Glen at Maple Pointe      | 83           | 4          |
| Total                                                  | 902          |            | The Bristal at Massapequa     | 84           | 3          |
|                                                        |              |            | The Bristal at Massapequa     | 86           | 3          |
| Nursing Homes                                          | Bed Capacity | Evac. Zone | The Bristal at North Woodmere | 120          | 2          |
| Rockville Skilled Nursing & Rehabilitation Center, LLC | 66           | 4          | Atria, Tanglewood             | 160          | 4          |
| Oceanside Care Center Inc                              | 100          | 3          | Hoffmann Manor of Long Beach  | 194          | 1          |
| Lynbrook Restorative Therapy and Nursing               | 100          | 3          | Atria, Lynbrook               | 200          | 3          |
| South Shore Healthcare                                 | 100          | 3          | Senior Care at Lynbrook       | 200          | 3          |
| Orzac Center for Extended Care & Rehabilitation        | 120          | 4          | Total                         | 1215         |            |
| Rockville Nursing Center Inc                           | 158          | 4          |                               |              |            |
| Parkview Care and Rehabilitation Center, Inc.          | 169          | 3          |                               |              |            |
| Beach Terrace Care Center                              | 182          | 1          |                               |              |            |
| Bayview Nursing and Rehabilitation Center              | 185          | 2          |                               |              |            |
| Komanoff Center for Geriatric & Rehab Medicine         | 200          | 1          |                               |              |            |
| Park Avenue Extended Care Facility                     | 240          | 1          |                               |              |            |
| Grandell Rehabilitation and Nursing Center             | 278          | 1          |                               |              |            |
| Meadowbrook Care Center, Inc                           | 280          | 3          |                               |              |            |
| Woodmere Rehab & Health Care Center, Inc               | 336          | 3          |                               |              |            |
| Total                                                  | 2514         |            |                               |              |            |