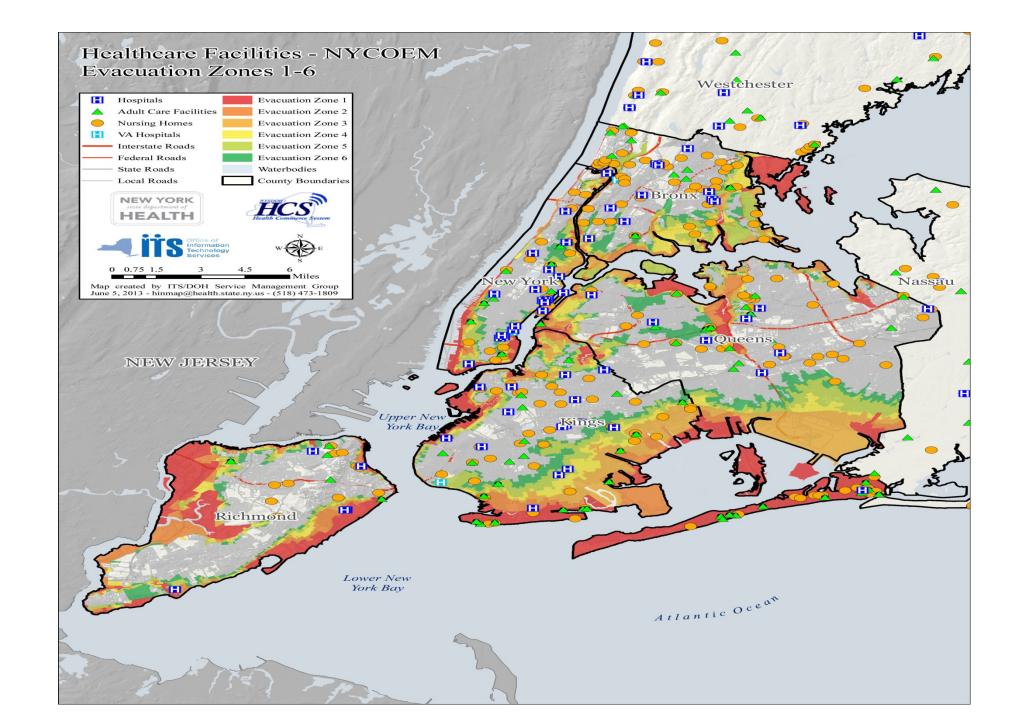

# Revised Evac Zones in NYC

- ☐ Scale of A, B and C switching to Zones 1 through 6
- ☐ The increased number of zones is intended to give the City more flexibility in targeting areas to evacuate.
- The City has incorporated additional factors in its development of the new evacuation zones, e.g., the bearing of a storm at landfall. With this approach, the City is less likely to over- or under-evacuate areas.

# Resources in Evac Zones

| Facility              | Zone 1 | Zone 2 | Zone 3 | Zone 4 | Zone 5 | Zone 6 | Total Facilities in Zones |
|-----------------------|--------|--------|--------|--------|--------|--------|---------------------------|
| Hospitals             | 3      | 6      | 1      | 6      | 8      | 2      | 26                        |
| Adult Care Facilities | 19     | 4      | 2      | 7      | 6      | 4      | 42                        |
| Nursing Homes         | 24     | 2      | 9      | 8      | 17     | 10     | 70                        |
| VA Hospitals          | 1      | 0      | 0      | 0      | 1      | 0      | 2                         |

Facility data provided by the NYS DOH Office of Emergency Management