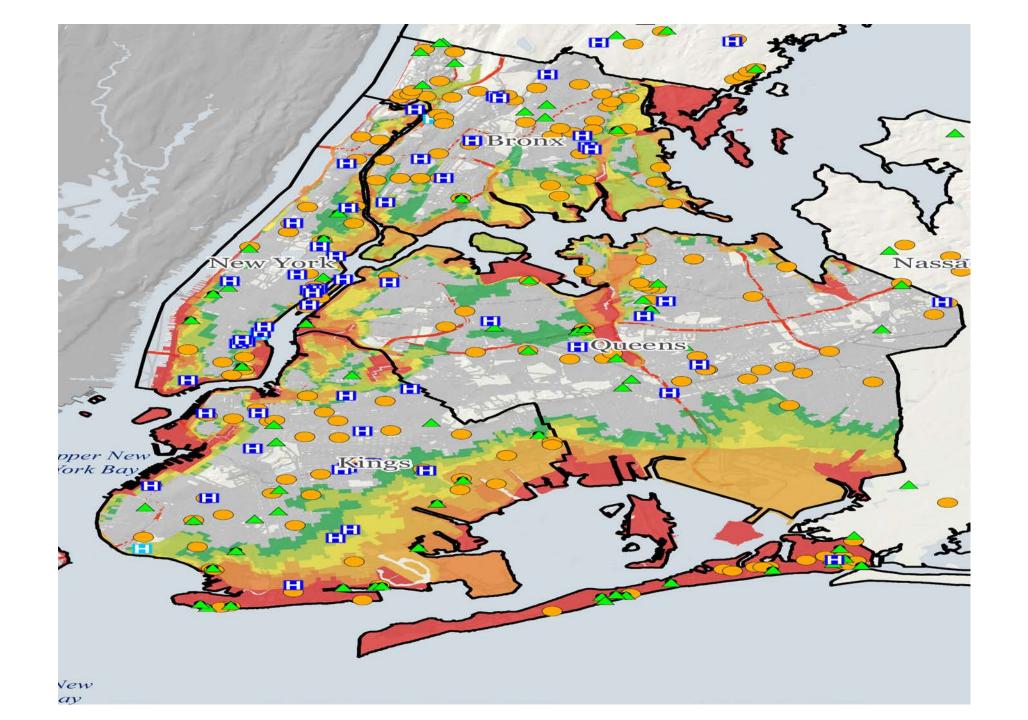

# Resources in Evac Zones

| Facility              | Zone 1 | Zone 2 | Zone 3 | Zone 4 | Zone 5 | Zone 6 | Total Facilities in Zones |
|-----------------------|--------|--------|--------|--------|--------|--------|---------------------------|
| Hospitals             | 3      | 6      | 1      | 6      | 8      | 2      | 26                        |
| Adult Care Facilities | 19     | 4      | 2      | 7      | 6      | 4      | 42                        |
| Nursing Homes         | 24     | 2      | 9      | 8      | 17     | 10     | 70                        |
| VA Hospitals          | 1      | 0      | 0      | 0      | 1      | 0      | 2                         |

Facility data provided by the NYS DOH Office of Emergency Management