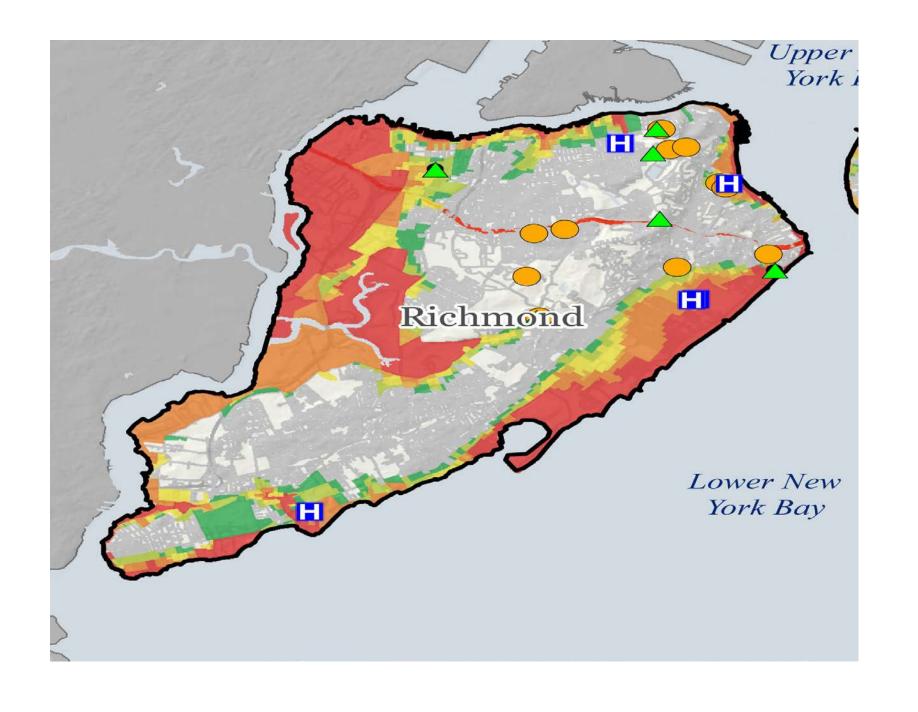

# Resources in Evac Zones

| Facility              | Zone 1 | Zone 2 | Zone 3 | Zone 4 | Zone 5 | Zone 6 | Total Facilities in Zones |
|-----------------------|--------|--------|--------|--------|--------|--------|---------------------------|
| Hospitals             | 3      | 6      | 1      | 6      | 8      | 2      | 26                        |
| Adult Care Facilities | 19     | 4      | 2      | 7      | 6      | 4      | 42                        |
| Nursing Homes         | 24     | 2      | 9      | 8      | 17     | 10     | 70                        |
| VA Hospitals          | 1      | 0      | 0      | 0      | 1      | 0      | 2                         |

Facility data provided by the NYS DOH Office of Emergency Management