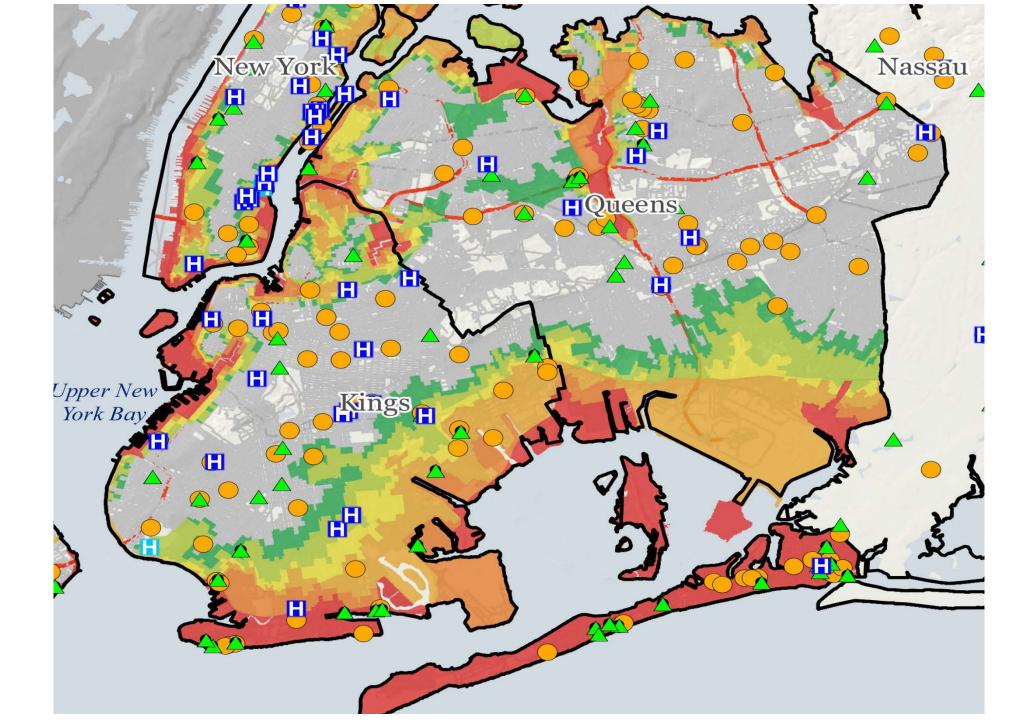

# Resources in Evac Zones

| Facility              | Zone 1 | Zone 2 | Zone 3 | Zone 4 | Zone 5 | Zone 6 | Total Facilities in Zones |
|-----------------------|--------|--------|--------|--------|--------|--------|---------------------------|
| Hospitals             | 3      | 6      | 1      | 6      | 8      | 2      | 26                        |
| Adult Care Facilities | 19     | 4      | 2      | 7      | 6      | 4      | 42                        |
| Nursing Homes         | 24     | 2      | 9      | 8      | 17     | 10     | 70                        |
| VA Hospitals          | 1      | 0      | 0      | 0      | 1      | 0      | 2                         |

Facility data provided by the NYS DOH Office of Emergency Management