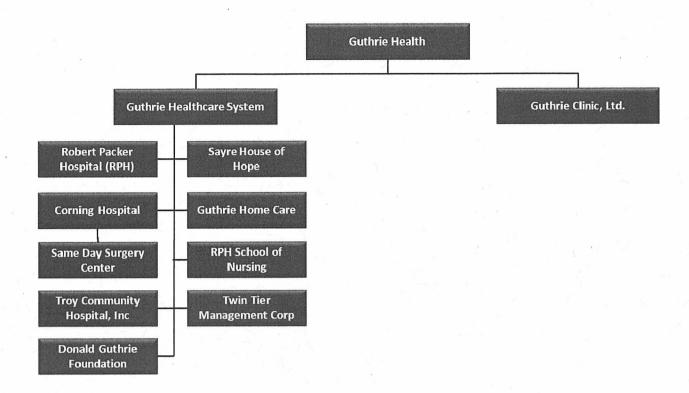

| 3.  | 131068 B                                  | Judson Meadows Residential Health Care Center, Inc. (Schenectady County)                    |             |
|-----|-------------------------------------------|---------------------------------------------------------------------------------------------|-------------|
| 4.  | 131100 E                                  | Palatine Nursing Home<br>(Montgomery County)                                                |             |
| Ce  | rtified Home Health A                     | Agencies – Establish/Construct                                                              | Exhibit #12 |
|     | <u>Number</u>                             | Applicant/Facility                                                                          |             |
| 1.  | 131103 E                                  | Family Care Certified Services of Brooklyn/Queens (Kings County)                            |             |
| _   | state Request For Appablish/Construct     | plications - Certified Home Health Agencies –                                               | Exhibit #13 |
|     | <u>Number</u>                             | Applicant/Facility                                                                          |             |
| 1.  | 121213 E                                  | Fort Hudson Certified Home Health Agency, Inc. (Washington County)                          |             |
| 2.  | 121266 E                                  | Guthrie Home Care<br>(Chemung County)                                                       |             |
|     | wnstate Request For A<br>ablish/Construct | Applications - Certified Home Health Agencies –                                             | Exhibit #14 |
|     | <u>Number</u>                             | Applicant/Facility                                                                          |             |
| 1.  | 121233 E                                  | United Hebrew of New Rochelle Certified Home<br>Health Agency, Inc.<br>(Westchester County) |             |
| C.  | <u>Certificates</u>                       |                                                                                             |             |
| Cer | tificate of Amendme                       | nt of the Certificate of Incorporation                                                      | Exhibit #15 |
|     | <u>Applicant</u>                          |                                                                                             |             |
| 1.  | North Country Child                       | ren's Clinic, Inc.                                                                          |             |