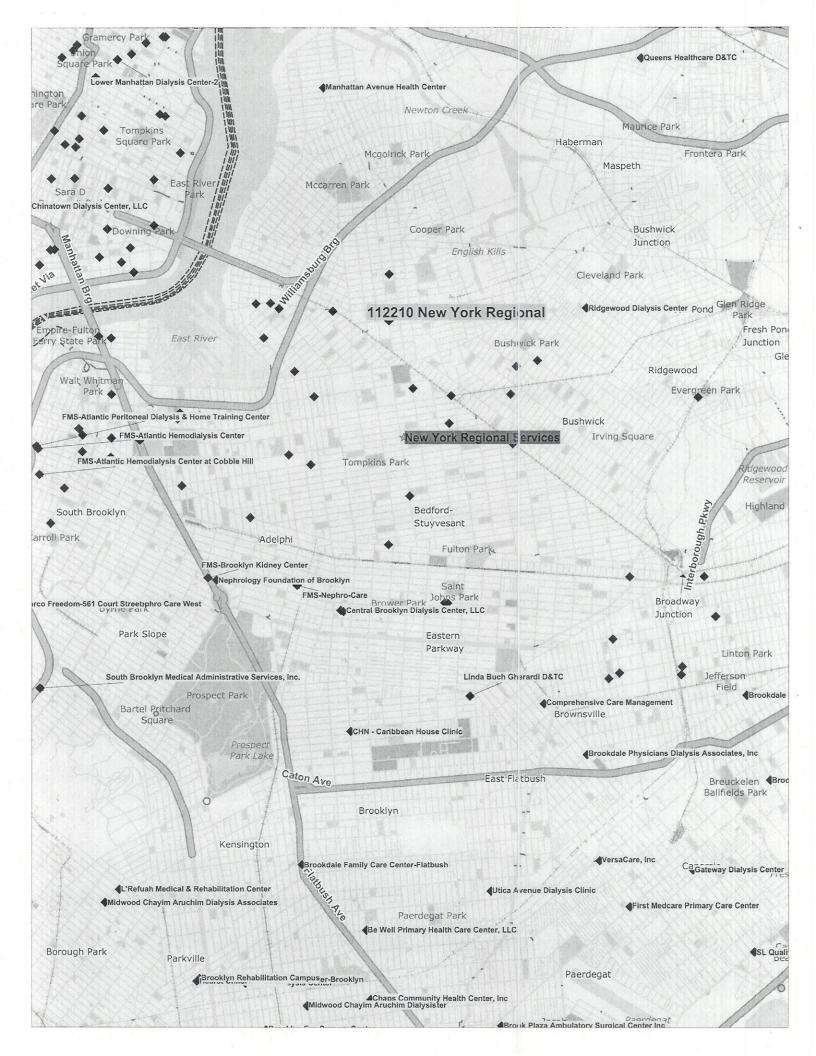

| Acu  | te Care Services - Est | ablish/Construct                                                                             | Exhibit #8  |
|------|------------------------|----------------------------------------------------------------------------------------------|-------------|
|      | <u>Number</u>          | Applicant/Facility                                                                           |             |
| 1.   | 122271 E               | St. Peter's Health Partners<br>(Albany County)                                               |             |
| Aml  | bulatory Surgery Cen   | ters - Establish/Construct                                                                   | Exhibit #9  |
|      | Number                 | Applicant/Facility                                                                           |             |
| 1.   | 122207 E               | Center for Specialty Care Inc<br>(New York County)                                           |             |
| 2.   | 131050 B               | New York Center for Ambulatory Surgery, LLC (New York County)                                |             |
| 3.   | 131056 B               | The Endoscopy Center of Queens (Queens County)                                               |             |
| 4.   | 131064 E               | Midtown Surgery Center<br>(New York County)                                                  |             |
| 5.   | 131069 E               | Meadowbrook Endoscopy Center<br>(Nassau County)                                              |             |
| Dial | ysis Services- Establi | sh/Construct                                                                                 | Exhibit #10 |
|      | <u>Number</u>          | Applicant/Facility                                                                           |             |
| 1.   | 112210 B               | New York Regional Services, LLC<br>d/b/a New York Regional Dialysis Center<br>(Kings County) |             |
| Resi | dential Health Care l  | Facilities - Establish/Construct                                                             | Exhibit 11  |
|      | Number                 | Applicant/Facility                                                                           |             |
| 1.   | 122312 E               | Van Duyn Home and Hospital<br>(Onondaga County)                                              |             |
| 2.   | 131054 E               | Cortlandt Healthcare, LLC (Westchester County)                                               |             |