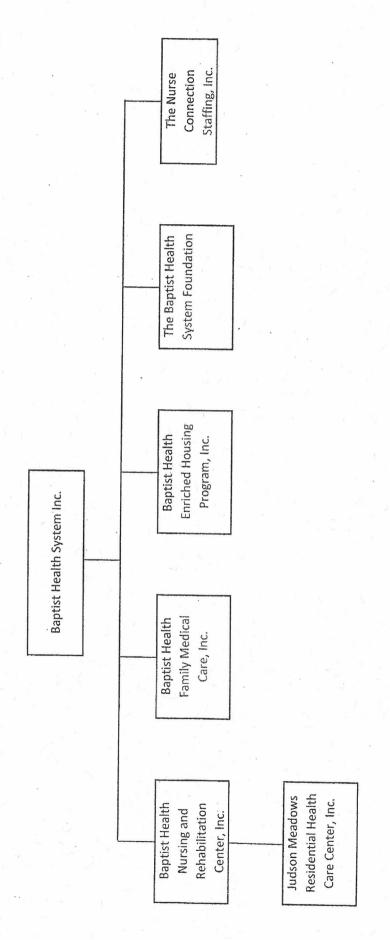

|              |                    |                                                                                                                |



# Baptist Health Nursing and Rehabilitation Center, Inc.

|                             | FISCAL PERIOD ENDED |