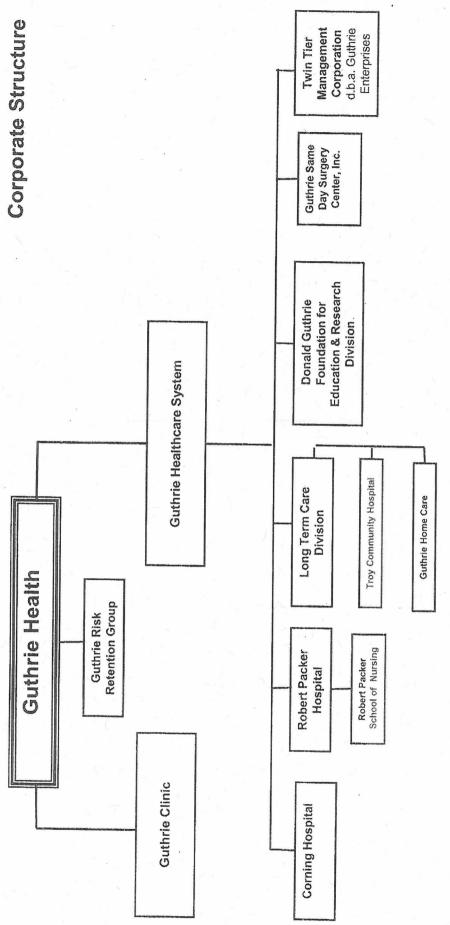

| 3.  | 131068 B                                  | Judson Meadows Residential Health Care Center, Inc. (Schenectady County)                    |             |
|-----|-------------------------------------------|---------------------------------------------------------------------------------------------|-------------|
| 4.  | 131100 E                                  | Palatine Nursing Home<br>(Montgomery County)                                                |             |
| Ce  | rtified Home Health A                     | Agencies – Establish/Construct                                                              | Exhibit #12 |
|     | <u>Number</u>                             | Applicant/Facility                                                                          |             |
| 1.  | 131103 E                                  | Family Care Certified Services of Brooklyn/Queens (Kings County)                            |             |
| _   | state Request For Appablish/Construct     | plications - Certified Home Health Agencies –                                               | Exhibit #13 |
|     | <u>Number</u>                             | Applicant/Facility                                                                          |             |
| 1.  | 121213 E                                  | Fort Hudson Certified Home Health Agency, Inc. (Washington County)                          |             |
| 2.  | 121266 E                                  | Guthrie Home Care<br>(Chemung County)                                                       |             |
|     | wnstate Request For A<br>ablish/Construct | Applications - Certified Home Health Agencies –                                             | Exhibit #14 |
|     | <u>Number</u>                             | Applicant/Facility                                                                          |             |
| 1.  | 121233 E                                  | United Hebrew of New Rochelle Certified Home<br>Health Agency, Inc.<br>(Westchester County) |             |
| C.  | <u>Certificates</u>                       |                                                                                             |             |
| Cer | tificate of Amendme                       | nt of the Certificate of Incorporation                                                      | Exhibit #15 |
|     | <u>Applicant</u>                          |                                                                                             |             |
| 1.  | North Country Child                       | ren's Clinic, Inc.                                                                          |             |