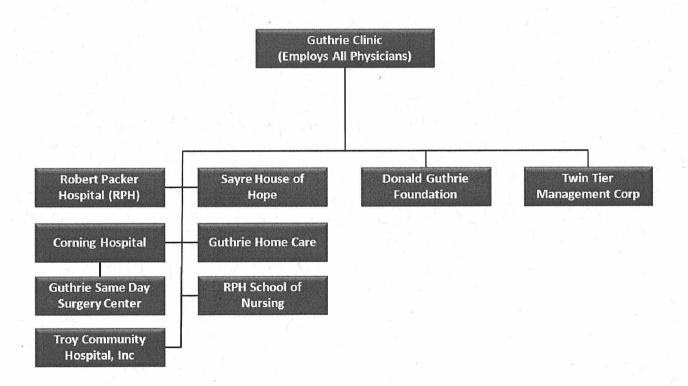

| 3.  | 131068 B                                  | Judson Meadows Residential Health Care Center, Inc. (Schenectady County)                    |             |
|-----|-------------------------------------------|---------------------------------------------------------------------------------------------|-------------|
| 4.  | 131100 E                                  | Palatine Nursing Home<br>(Montgomery County)                                                |             |
| Ce  | rtified Home Health A                     | Agencies – Establish/Construct                                                              | Exhibit #12 |
|     | <u>Number</u>                             | Applicant/Facility                                                                          |             |
| 1.  | 131103 E                                  | Family Care Certified Services of Brooklyn/Queens (Kings County)                            |             |
| _   | state Request For Appablish/Construct     | plications - Certified Home Health Agencies –                                               | Exhibit #13 |
|     | <u>Number</u>                             | Applicant/Facility                                                                          |             |
| 1.  | 121213 E                                  | Fort Hudson Certified Home Health Agency, Inc. (Washington County)                          |             |
| 2.  | 121266 E                                  | Guthrie Home Care<br>(Chemung County)                                                       |             |
|     | wnstate Request For A<br>ablish/Construct | Applications - Certified Home Health Agencies –                                             | Exhibit #14 |
|     | <u>Number</u>                             | Applicant/Facility                                                                          |             |
| 1.  | 121233 E                                  | United Hebrew of New Rochelle Certified Home<br>Health Agency, Inc.<br>(Westchester County) |             |
| C.  | <u>Certificates</u>                       |                                                                                             |             |
| Cer | tificate of Amendme                       | nt of the Certificate of Incorporation                                                      | Exhibit #15 |
|     | <u>Applicant</u>                          |                                                                                             |             |
| 1.  | North Country Child                       | ren's Clinic, Inc.                                                                          |             |