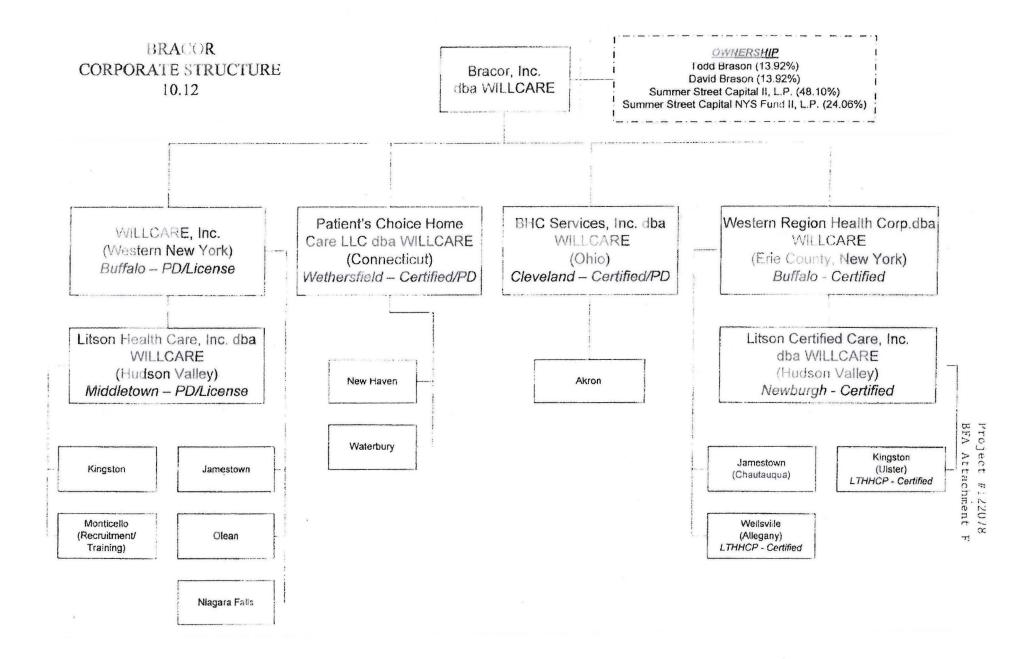

| 2. | 121328 E | Tri-Borough Certified Health Systems of the Hudson Valley, LLC d/b/a Tri-Borough Certified Health Systems of the Hudson Valley (Westchester County) |
|----|----------|-----------------------------------------------------------------------------------------------------------------------------------------------------|
| 3. | 122078 E | Litson Certified Care, Inc. d/b/a Willcare<br>(Greene County)                                                                                       |