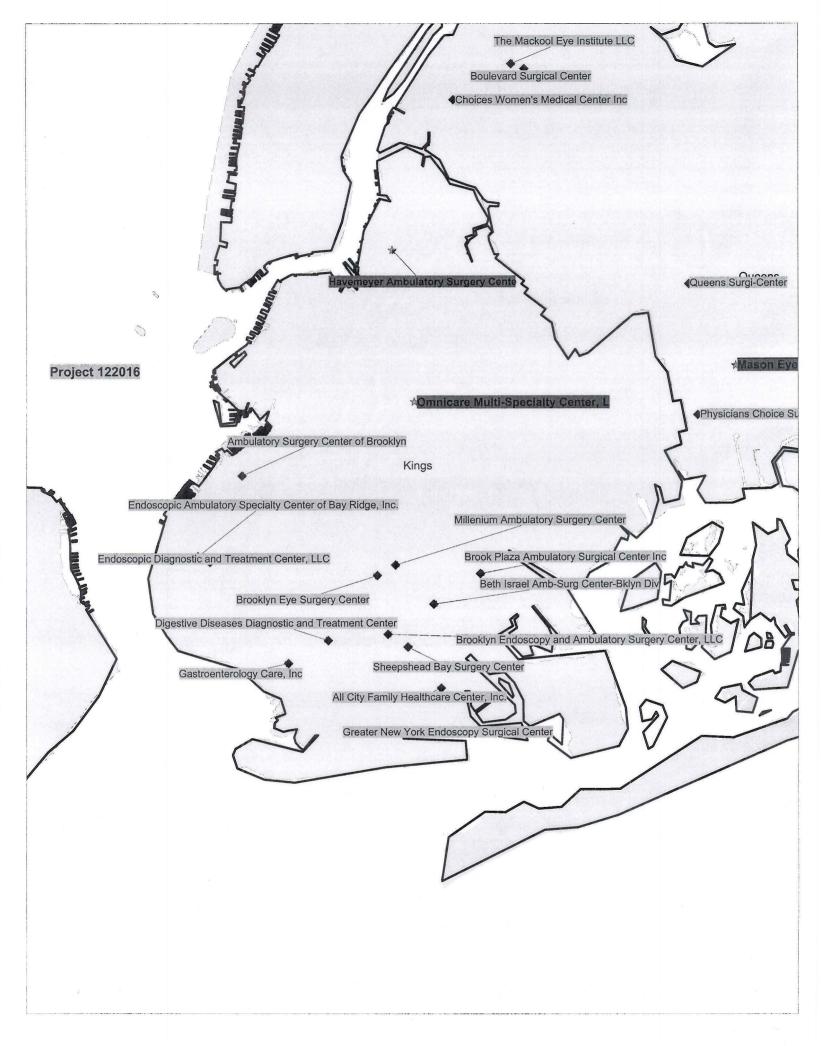

### Exhibit #5

|    | <u>Number</u> | Applicant/Facility                                                                                                 |
|----|---------------|--------------------------------------------------------------------------------------------------------------------|
| 1. | 121346 E      | White Plains Ambulatory Surgery, LLC<br>d/b/a White Plains Ambulatory Surgery Center, Inc.<br>(Westchester County) |
| 2. | 121395 B      | Havemeyer ASC, LLC<br>d/b/a Havemeyer Ambulatory Surgery Center<br>(Kings County)                                  |
| 3. | 122016 B      | Omnicare Multi-Specialty Center, LLC<br>(Kings County)                                                             |
| 4. | 122051 B      | Rockaways ASC Development, LLC<br>(Queens County)                                                                  |
| 5. | 122164 B      | Mason ESC, LLC d/b/a Mason Eye Surgery Center (Queens County)                                                      |