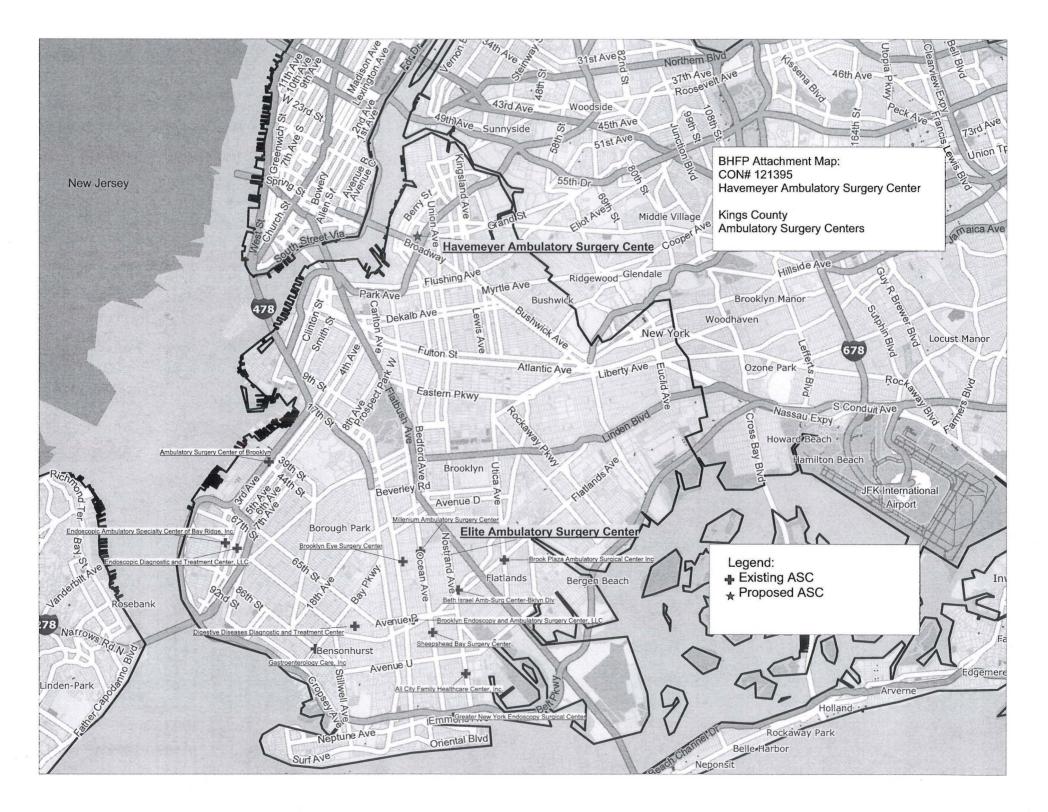

### Exhibit #5

|    | <u>Number</u> | Applicant/Facility                                                                                                 |
|----|---------------|--------------------------------------------------------------------------------------------------------------------|
| 1. | 121346 E      | White Plains Ambulatory Surgery, LLC<br>d/b/a White Plains Ambulatory Surgery Center, Inc.<br>(Westchester County) |
| 2. | 121395 B      | Havemeyer ASC, LLC<br>d/b/a Havemeyer Ambulatory Surgery Center<br>(Kings County)                                  |
| 3. | 122016 B      | Omnicare Multi-Specialty Center, LLC<br>(Kings County)                                                             |
| 4. | 122051 B      | Rockaways ASC Development, LLC<br>(Queens County)                                                                  |
| 5. | 122164 B      | Mason ESC, LLC d/b/a Mason Eye Surgery Center (Queens County)                                                      |