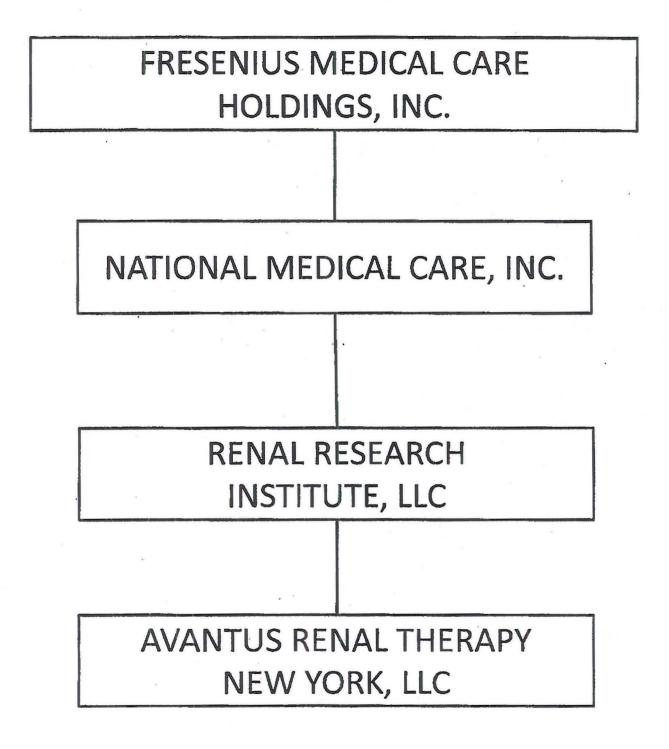

# Dialysis Services- Establish/Construct

Exhibit #7

|     | <u>Number</u>        | Applicant/Facility                                                    |            |
|-----|----------------------|-----------------------------------------------------------------------|------------|
| 1.  | 122066 E             | Hauppauge Dialysis Center, LLC<br>(Suffolk County)                    |            |
| 2.  | 122067 E             | Watertown Dialysis Center, LLC<br>(Jefferson County)                  |            |
| 3.  | 122175 E             | Avantus Renal Therapy New York, LLC<br>(New York County)              |            |
| 4.  | 122242 E             | LSL Newburgh, LLC d/b/a Liberty Hudson Valley Dial<br>(Orange County) | ysis       |
| Res | idential Health Care | Facilities - Establish/Construct                                      | Exhibit #8 |
|     | <u>Number</u>        | Applicant/Facility                                                    |            |