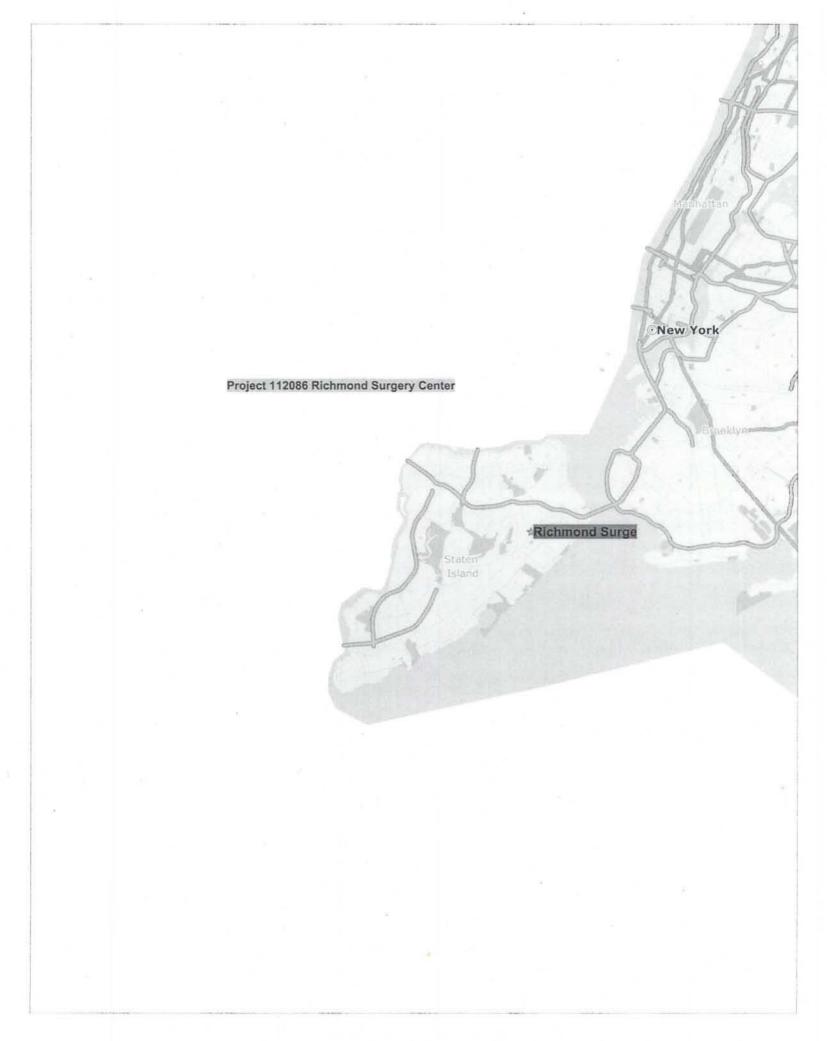

#### **Ambulatory Surgery Centers - Establish/Construct**

Exhibit #6

|    | <u>Number</u> | Applicant/Facility                                                 |
|----|---------------|--------------------------------------------------------------------|
| 1. | 112086 B      | 1504 Richmond, LLC d/b/a Richmond Surgery Center (Richmond County) |
| 2. | 112222 B      | Brooklyn SC, LLC<br>(Kings County)                                 |
| 3. | 112287 B      | Plastic Surgery Center of Westchester<br>(Westchester County)      |
| 4. | 112347 E      | Executive Woods Ambulatory Surgery Center, LLC (Albany County)     |
| 5. | 112382 B      | North Country Eye Center<br>(Saratoga County)                      |