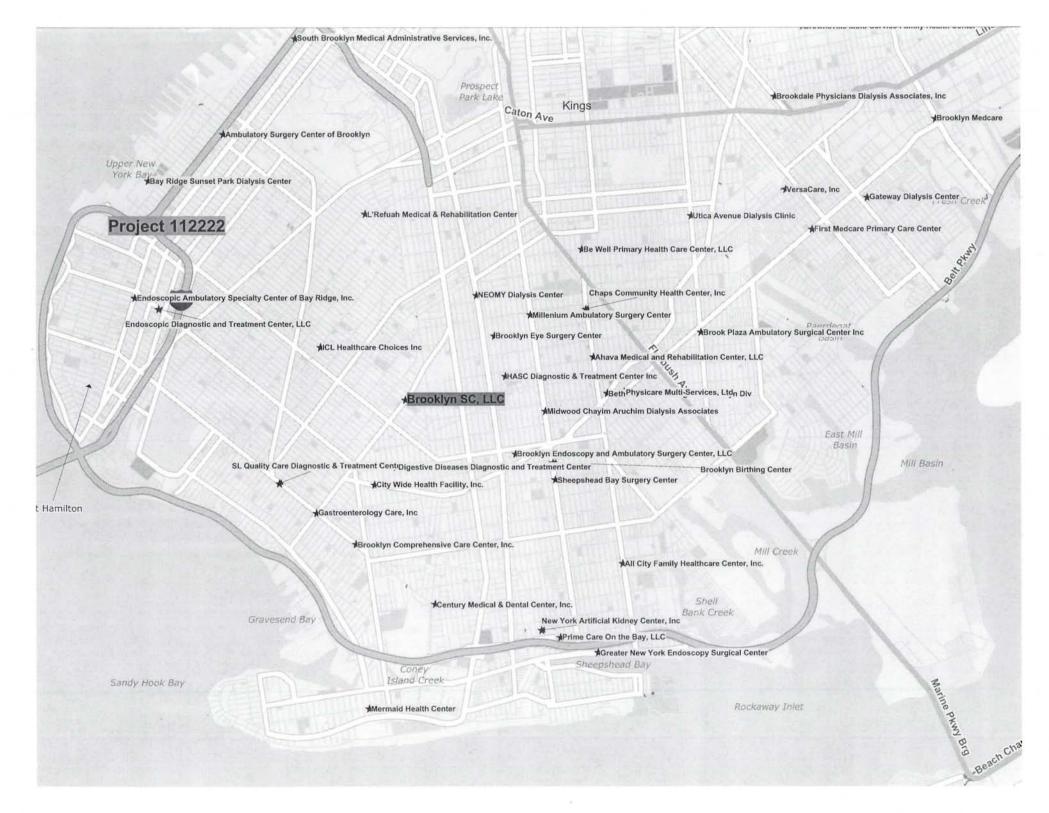

#### **Ambulatory Surgery Centers - Establish/Construct**

Exhibit #6

|    | <u>Number</u> | Applicant/Facility                                                 |
|----|---------------|--------------------------------------------------------------------|
| 1. | 112086 B      | 1504 Richmond, LLC d/b/a Richmond Surgery Center (Richmond County) |
| 2. | 112222 B      | Brooklyn SC, LLC<br>(Kings County)                                 |
| 3. | 112287 B      | Plastic Surgery Center of Westchester<br>(Westchester County)      |
| 4. | 112347 E      | Executive Woods Ambulatory Surgery Center, LLC (Albany County)     |
| 5. | 112382 B      | North Country Eye Center<br>(Saratoga County)                      |