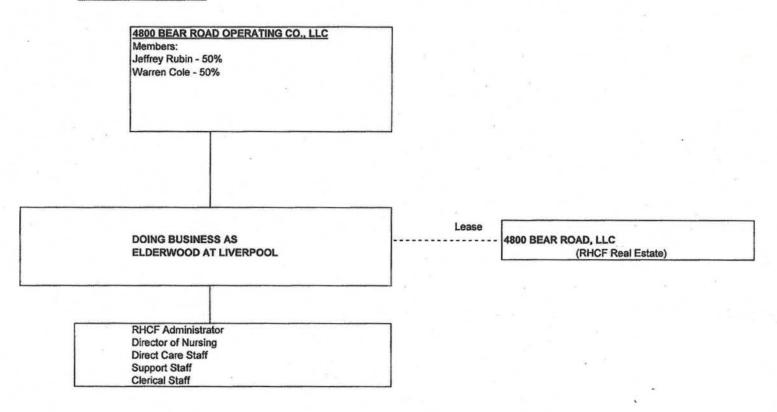

**Applicant/Facility** 

| 2.   | 112261 E              | E & A Medical Solutions, LLC d/b/a Forest Hills Health (Queens County)                             | n Center    |
|------|-----------------------|----------------------------------------------------------------------------------------------------|-------------|
| 3.   | 112343 B              | Corning Centerway (Steuben County)                                                                 |             |
| Hos  | pice – Establish/Cons | truct                                                                                              | Exhibit #8  |
|      | <u>Number</u>         | Applicant/Facility                                                                                 |             |
| 1.   | 102454 E              | Compassionate Care Hospice of New York, Inc. (Bronx County)                                        |             |
| 2.   | 112211 B              | Jacob Perlow Hospice Corporation d/b/a MJHS Hospice and Palliative Care (Kings County)             | ,           |
| Resi | idential Health Care  | Facilities - Establish/Construct                                                                   | Exhibit # 9 |
|      | <u>Number</u>         | Applicant/Facility                                                                                 |             |
| 1.   | 111456 E              | 4800 Bear Road Operating Company, LLC d/b/a Elderwood at Liverpool (Onondaga County)               |             |
| 2.   | 111462 E              | 1818 Como Park Boulevard Operating Company, LLC d/b/a Elderwood at Lancaster (Erie County)         |             |
| 3.   | 111463 E              | 20 Bassett Road Operating Company, LLC d/b/a Elderwood Health Care at Williamsville (Erie County)  |             |
| 4.   | 111466 E              | 2600 Niagara Falls Boulevard Operating Company, LLC d/b/a Elderwood at Wheatfield (Niagara County) | C           |
| 5.   | 111467 E              | 4459 Bailey Avenue Operating Company, LLC d/b/a Elderwood at Amherst (Erie County)                 |             |
| 6.   | 111468 E              | 2850 Grand Island Boulevard Operating Company, LLC d/b/a Elderwood at Grand Island (Erie County)   | C           |