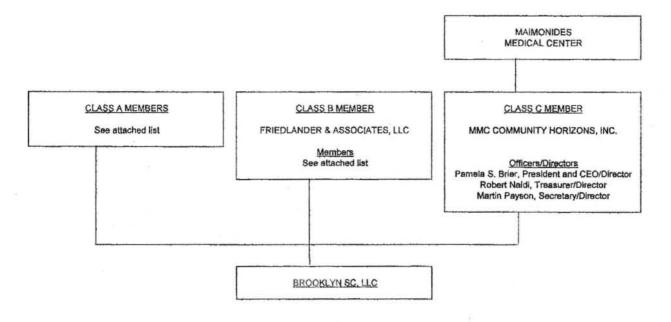

#### **Ambulatory Surgery Centers - Establish/Construct**

Exhibit #6

|    | <u>Number</u> | Applicant/Facility                                                 |
|----|---------------|--------------------------------------------------------------------|
| 1. | 112086 B      | 1504 Richmond, LLC d/b/a Richmond Surgery Center (Richmond County) |
| 2. | 112222 B      | Brooklyn SC, LLC<br>(Kings County)                                 |
| 3. | 112287 B      | Plastic Surgery Center of Westchester<br>(Westchester County)      |
| 4. | 112347 E      | Executive Woods Ambulatory Surgery Center, LLC (Albany County)     |
| 5. | 112382 B      | North Country Eye Center<br>(Saratoga County)                      |