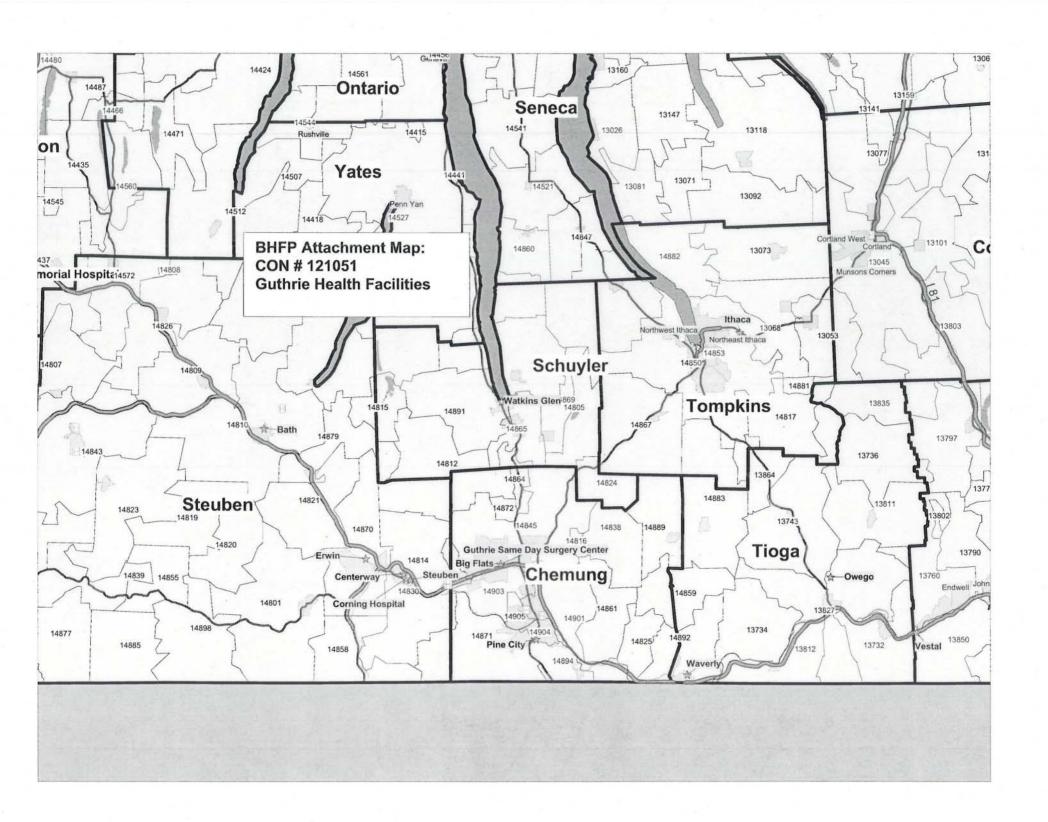

#### **Acute Care Services – Establish/Construct**

Exhibit #5

Exhibit #4

|    | <u>Number</u> | Applicant/Facility                |
|----|---------------|-----------------------------------|
| 1. | 121051 E      | Corning Hospital (Steuben County) |