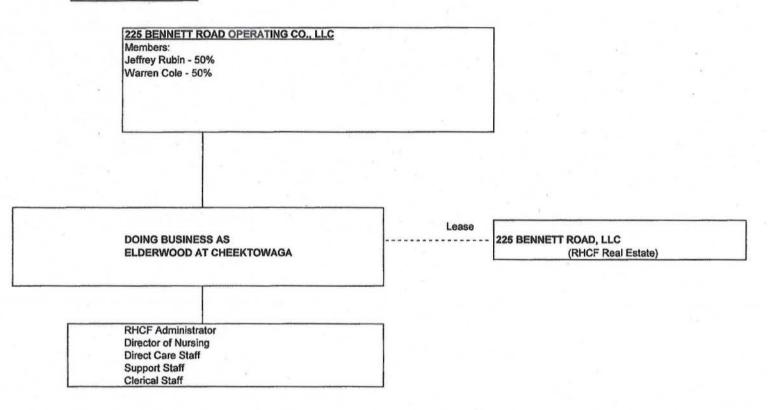

| 7.  | 111469 E | 225 Bennett Road Operating Company, LLC d/b/a Elderwood at Cheektowaga (Erie County)                            |
|-----|----------|-----------------------------------------------------------------------------------------------------------------|
| 8.  | 111470 E | 5775 Maelou Drive Operating Company, LLC d/b/a Elderwood at Hamburg (Erie County)                               |
| 9.  | 111471 E | 37 North Chemung Operating Company, LLC d/b/a Elderwood at Waverly (Tioga County)                               |
| 10. | 112136 E | Hopkins Ventures, LLC d/b/a Hopkins Center for Rehabilitation and Healthcare (Kings County)                     |
| 11. | 112218 E | Waterfront Operations Associations, LLC d/b/a Waterfront Center for Rehabilitation and Healthcare (Erie County) |
| 12. | 112275 E | Rockville Operating, LLC d/b/a Advanced Center for Rehabilitation and Nursing at Rockville (Nassau County)      |
| 13. | 112348 E | St. James Operating, LLC d/b/a St. James Rehabilitation and Healthcare Center (Suffolk County)                  |