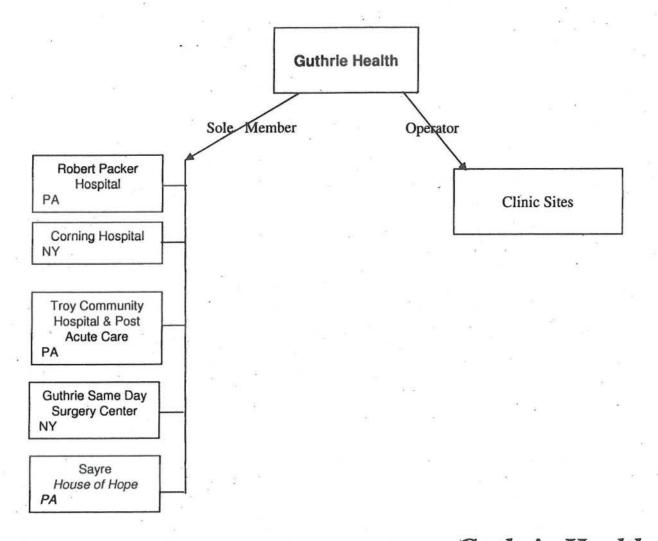

#### **Acute Care Services – Establish/Construct**

Exhibit #5

Exhibit #4

|    | <u>Number</u> | Applicant/Facility                |
|----|---------------|-----------------------------------|
| 1. | 121051 E      | Corning Hospital (Steuben County) |