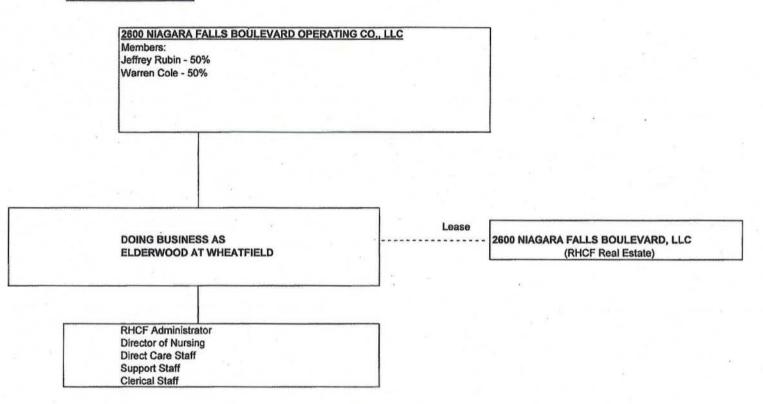

**Applicant/Facility** 

| 2.   | 112261 E              | E & A Medical Solutions, LLC d/b/a Forest Hills Health (Queens County)                             | n Center    |
|------|-----------------------|----------------------------------------------------------------------------------------------------|-------------|
| 3.   | 112343 B              | Corning Centerway (Steuben County)                                                                 |             |
| Hos  | pice – Establish/Cons | truct                                                                                              | Exhibit #8  |
|      | <u>Number</u>         | Applicant/Facility                                                                                 |             |
| 1.   | 102454 E              | Compassionate Care Hospice of New York, Inc. (Bronx County)                                        |             |
| 2.   | 112211 B              | Jacob Perlow Hospice Corporation d/b/a MJHS Hospice and Palliative Care (Kings County)             | ,           |
| Resi | idential Health Care  | Facilities - Establish/Construct                                                                   | Exhibit # 9 |
|      | <u>Number</u>         | Applicant/Facility                                                                                 |             |
| 1.   | 111456 E              | 4800 Bear Road Operating Company, LLC d/b/a Elderwood at Liverpool (Onondaga County)               |             |
| 2.   | 111462 E              | 1818 Como Park Boulevard Operating Company, LLC d/b/a Elderwood at Lancaster (Erie County)         |             |
| 3.   | 111463 E              | 20 Bassett Road Operating Company, LLC d/b/a Elderwood Health Care at Williamsville (Erie County)  |             |
| 4.   | 111466 E              | 2600 Niagara Falls Boulevard Operating Company, LLC d/b/a Elderwood at Wheatfield (Niagara County) | C           |
| 5.   | 111467 E              | 4459 Bailey Avenue Operating Company, LLC d/b/a Elderwood at Amherst (Erie County)                 |             |
| 6.   | 111468 E              | 2850 Grand Island Boulevard Operating Company, LLC d/b/a Elderwood at Grand Island (Erie County)   | C           |