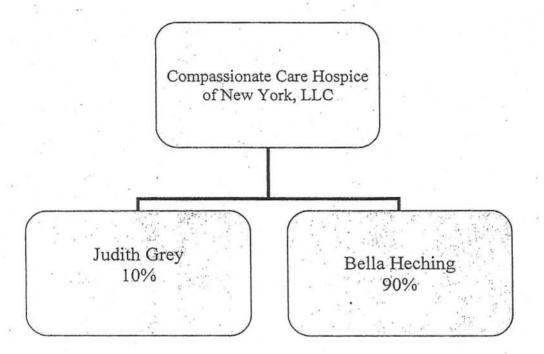

**Applicant/Facility** 

| 2.   | 112261 E              | E & A Medical Solutions, LLC d/b/a Forest Hills Health (Queens County)                             | n Center    |
|------|-----------------------|----------------------------------------------------------------------------------------------------|-------------|
| 3.   | 112343 B              | Corning Centerway (Steuben County)                                                                 |             |
| Hos  | pice – Establish/Cons | truct                                                                                              | Exhibit #8  |
|      | <u>Number</u>         | Applicant/Facility                                                                                 |             |
| 1.   | 102454 E              | Compassionate Care Hospice of New York, Inc. (Bronx County)                                        |             |
| 2.   | 112211 B              | Jacob Perlow Hospice Corporation d/b/a MJHS Hospice and Palliative Care (Kings County)             | ,           |
| Resi | idential Health Care  | Facilities - Establish/Construct                                                                   | Exhibit # 9 |
|      | <u>Number</u>         | Applicant/Facility                                                                                 |             |
| 1.   | 111456 E              | 4800 Bear Road Operating Company, LLC d/b/a Elderwood at Liverpool (Onondaga County)               |             |
| 2.   | 111462 E              | 1818 Como Park Boulevard Operating Company, LLC d/b/a Elderwood at Lancaster (Erie County)         |             |
| 3.   | 111463 E              | 20 Bassett Road Operating Company, LLC d/b/a Elderwood Health Care at Williamsville (Erie County)  |             |
| 4.   | 111466 E              | 2600 Niagara Falls Boulevard Operating Company, LLC d/b/a Elderwood at Wheatfield (Niagara County) | C           |
| 5.   | 111467 E              | 4459 Bailey Avenue Operating Company, LLC d/b/a Elderwood at Amherst (Erie County)                 |             |
| 6.   | 111468 E              | 2850 Grand Island Boulevard Operating Company, LLC d/b/a Elderwood at Grand Island (Erie County)   | C           |