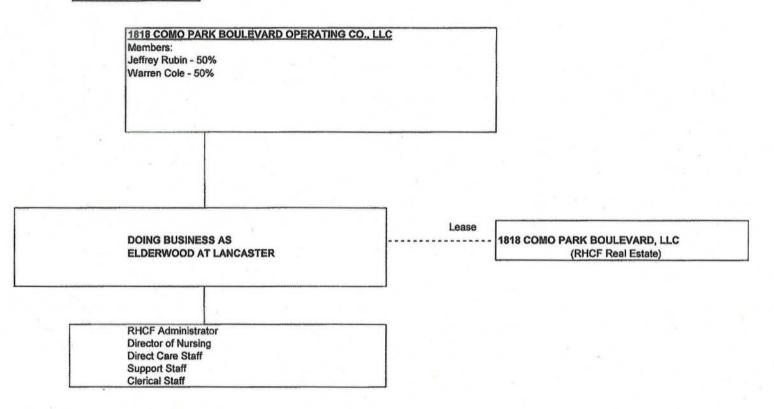

**Applicant/Facility** 

| 2.   | 112261 E              | E & A Medical Solutions, LLC d/b/a Forest Hills Health (Queens County)                             | n Center    |
|------|-----------------------|----------------------------------------------------------------------------------------------------|-------------|
| 3.   | 112343 B              | Corning Centerway (Steuben County)                                                                 |             |
| Hos  | pice – Establish/Cons | truct                                                                                              | Exhibit #8  |
|      | <u>Number</u>         | Applicant/Facility                                                                                 |             |
| 1.   | 102454 E              | Compassionate Care Hospice of New York, Inc. (Bronx County)                                        |             |
| 2.   | 112211 B              | Jacob Perlow Hospice Corporation d/b/a MJHS Hospice and Palliative Care (Kings County)             | ,           |
| Resi | idential Health Care  | Facilities - Establish/Construct                                                                   | Exhibit # 9 |
|      | <u>Number</u>         | Applicant/Facility                                                                                 |             |
| 1.   | 111456 E              | 4800 Bear Road Operating Company, LLC d/b/a Elderwood at Liverpool (Onondaga County)               |             |
| 2.   | 111462 E              | 1818 Como Park Boulevard Operating Company, LLC d/b/a Elderwood at Lancaster (Erie County)         |             |
| 3.   | 111463 E              | 20 Bassett Road Operating Company, LLC d/b/a Elderwood Health Care at Williamsville (Erie County)  |             |
| 4.   | 111466 E              | 2600 Niagara Falls Boulevard Operating Company, LLC d/b/a Elderwood at Wheatfield (Niagara County) | C           |
| 5.   | 111467 E              | 4459 Bailey Avenue Operating Company, LLC d/b/a Elderwood at Amherst (Erie County)                 |             |
| 6.   | 111468 E              | 2850 Grand Island Boulevard Operating Company, LLC d/b/a Elderwood at Grand Island (Erie County)   | C           |