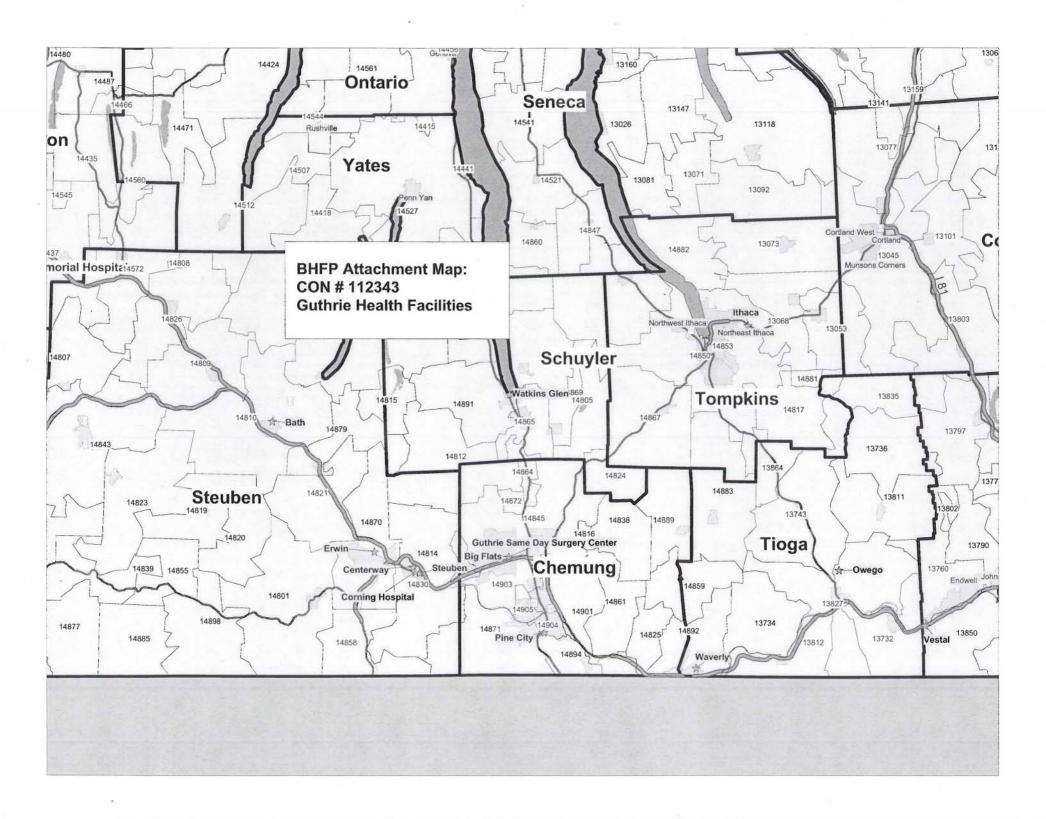

**Applicant/Facility** 

| 2.   | 112261 E              | E & A Medical Solutions, LLC d/b/a Forest Hills Health (Queens County)                             | n Center    |
|------|-----------------------|----------------------------------------------------------------------------------------------------|-------------|
| 3.   | 112343 B              | Corning Centerway (Steuben County)                                                                 |             |
| Hos  | pice – Establish/Cons | truct                                                                                              | Exhibit #8  |
|      | <u>Number</u>         | Applicant/Facility                                                                                 |             |
| 1.   | 102454 E              | Compassionate Care Hospice of New York, Inc. (Bronx County)                                        |             |
| 2.   | 112211 B              | Jacob Perlow Hospice Corporation d/b/a MJHS Hospice and Palliative Care (Kings County)             | ,           |
| Resi | idential Health Care  | Facilities - Establish/Construct                                                                   | Exhibit # 9 |
|      | <u>Number</u>         | Applicant/Facility                                                                                 |             |
| 1.   | 111456 E              | 4800 Bear Road Operating Company, LLC d/b/a Elderwood at Liverpool (Onondaga County)               |             |
| 2.   | 111462 E              | 1818 Como Park Boulevard Operating Company, LLC d/b/a Elderwood at Lancaster (Erie County)         |             |
| 3.   | 111463 E              | 20 Bassett Road Operating Company, LLC d/b/a Elderwood Health Care at Williamsville (Erie County)  |             |
| 4.   | 111466 E              | 2600 Niagara Falls Boulevard Operating Company, LLC d/b/a Elderwood at Wheatfield (Niagara County) | C           |
| 5.   | 111467 E              | 4459 Bailey Avenue Operating Company, LLC d/b/a Elderwood at Amherst (Erie County)                 |             |
| 6.   | 111468 E              | 2850 Grand Island Boulevard Operating Company, LLC d/b/a Elderwood at Grand Island (Erie County)   | C           |