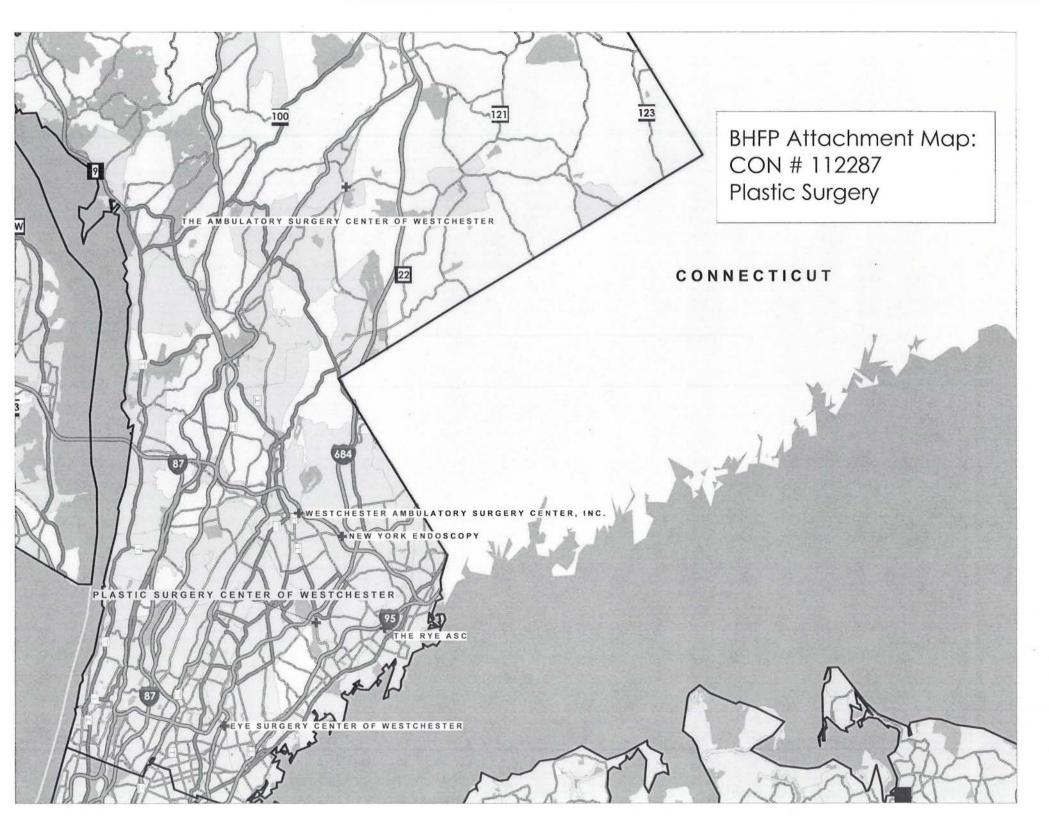

#### **Ambulatory Surgery Centers - Establish/Construct**

Exhibit #6

|    | <u>Number</u> | Applicant/Facility                                                 |
|----|---------------|--------------------------------------------------------------------|
| 1. | 112086 B      | 1504 Richmond, LLC d/b/a Richmond Surgery Center (Richmond County) |
| 2. | 112222 B      | Brooklyn SC, LLC<br>(Kings County)                                 |
| 3. | 112287 B      | Plastic Surgery Center of Westchester<br>(Westchester County)      |
| 4. | 112347 E      | Executive Woods Ambulatory Surgery Center, LLC (Albany County)     |
| 5. | 112382 B      | North Country Eye Center<br>(Saratoga County)                      |