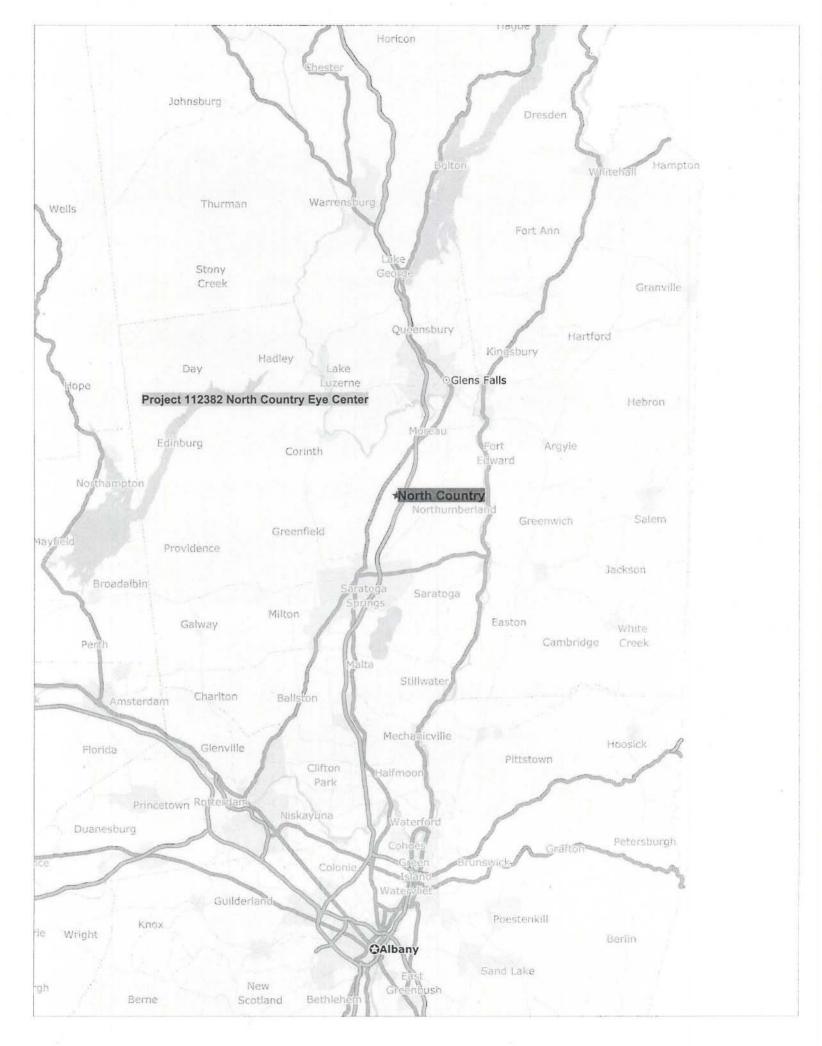

#### **Ambulatory Surgery Centers - Establish/Construct**

Exhibit #6

|    | <u>Number</u> | Applicant/Facility                                                 |
|----|---------------|--------------------------------------------------------------------|
| 1. | 112086 B      | 1504 Richmond, LLC d/b/a Richmond Surgery Center (Richmond County) |
| 2. | 112222 B      | Brooklyn SC, LLC<br>(Kings County)                                 |
| 3. | 112287 B      | Plastic Surgery Center of Westchester<br>(Westchester County)      |
| 4. | 112347 E      | Executive Woods Ambulatory Surgery Center, LLC (Albany County)     |
| 5. | 112382 B      | North Country Eye Center<br>(Saratoga County)                      |