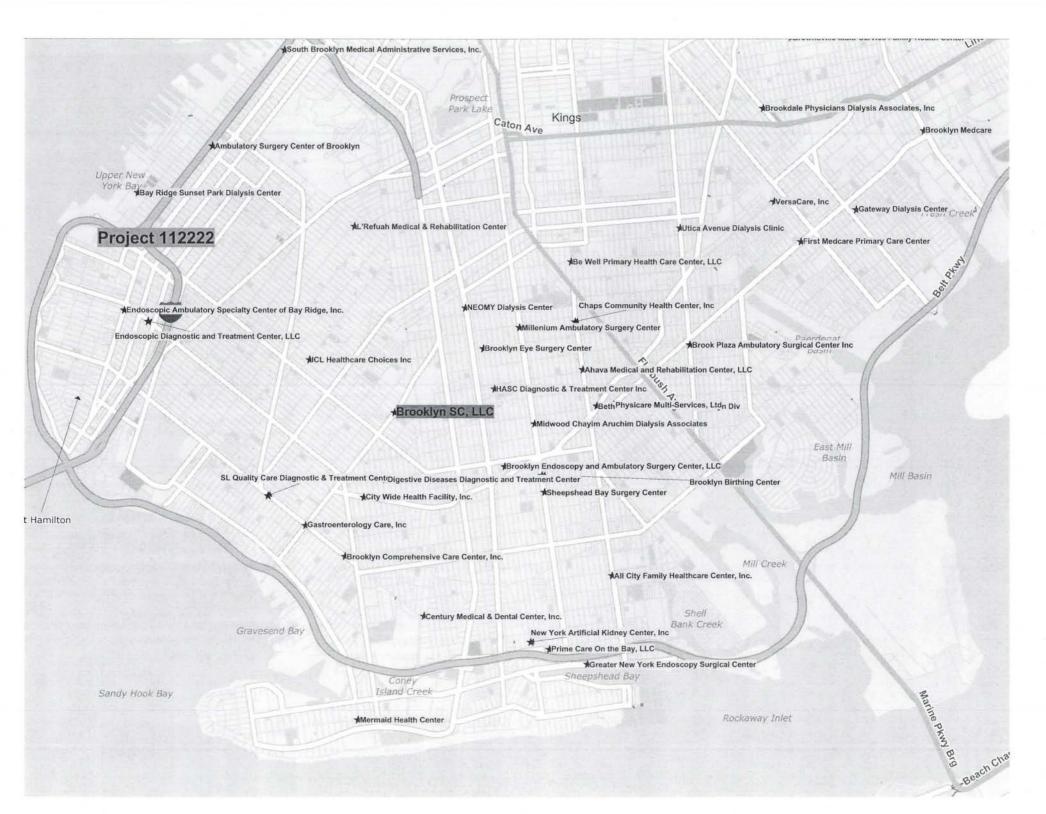

#### **Ambulatory Surgery Centers - Establish/Construct**

Exhibit #6

|    | <u>Number</u> | Applicant/Facility                                                 |
|----|---------------|--------------------------------------------------------------------|
| 1. | 112086 B      | 1504 Richmond, LLC d/b/a Richmond Surgery Center (Richmond County) |
| 2. | 112222 B      | Brooklyn SC, LLC<br>(Kings County)                                 |
| 3. | 112287 B      | Plastic Surgery Center of Westchester<br>(Westchester County)      |
| 4. | 112347 E      | Executive Woods Ambulatory Surgery Center, LLC (Albany County)     |
| 5. | 112382 B      | North Country Eye Center<br>(Saratoga County)                      |