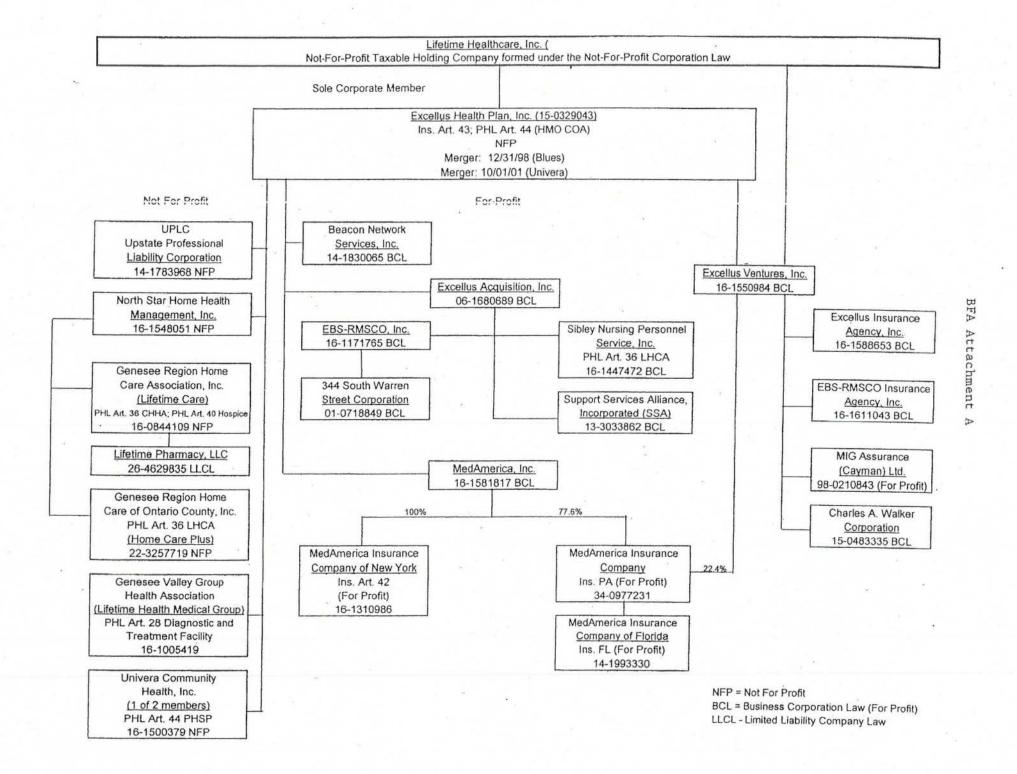

.000%

EFFECT ON REAL ESTATE OWNERSHIP: St. James Realty NY, LLC purchased the realty

FIXED ASSET PURCHASE PRICE: \$18,000,000

FIXED ASSET MEDICAID VALUE: N/A

CAPITAL REIMBUSEMENT:

\_\_\_\_Capitalized Lease \_\_\_\_\_Historic Cost Method

BUSINESS PURCHASE PRICE: \$2,000,000

# New York State Department of Health Public Health and Health Planning Council

### **April 5, 2012**

### **ATTACHMENTS**

### **Certified Home Health Agencies – Establish/Construct**

Exhibit #10

|    | <u>Number</u> | Applicant/Facility                                                               |
|----|---------------|----------------------------------------------------------------------------------|
| 1. | 111413 E      | Genesee Region Home Care Association, Inc. d/b/a Lifetime Care (Schuyler County) |



| 7.7