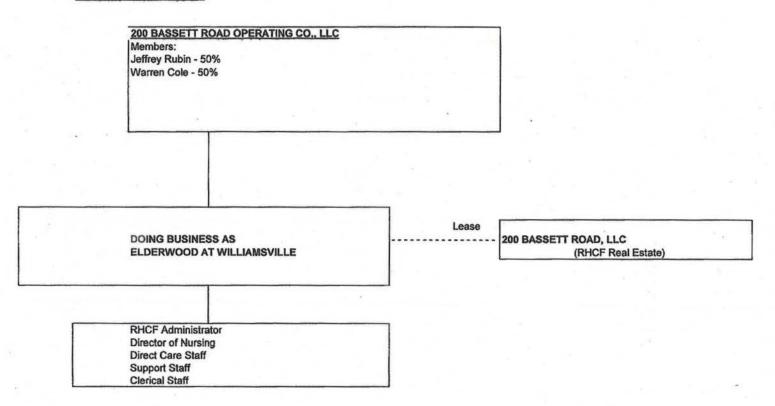

**Applicant/Facility** 

| 2.   | 112261 E              | E & A Medical Solutions, LLC d/b/a Forest Hills Health (Queens County)                             | n Center    |
|------|-----------------------|----------------------------------------------------------------------------------------------------|-------------|
| 3.   | 112343 B              | Corning Centerway (Steuben County)                                                                 |             |
| Hos  | pice – Establish/Cons | truct                                                                                              | Exhibit #8  |
|      | <u>Number</u>         | Applicant/Facility                                                                                 |             |
| 1.   | 102454 E              | Compassionate Care Hospice of New York, Inc. (Bronx County)                                        |             |
| 2.   | 112211 B              | Jacob Perlow Hospice Corporation d/b/a MJHS Hospice and Palliative Care (Kings County)             | ,           |
| Resi | idential Health Care  | Facilities - Establish/Construct                                                                   | Exhibit # 9 |
|      | <u>Number</u>         | Applicant/Facility                                                                                 |             |
| 1.   | 111456 E              | 4800 Bear Road Operating Company, LLC d/b/a Elderwood at Liverpool (Onondaga County)               |             |
| 2.   | 111462 E              | 1818 Como Park Boulevard Operating Company, LLC d/b/a Elderwood at Lancaster (Erie County)         |             |
| 3.   | 111463 E              | 20 Bassett Road Operating Company, LLC d/b/a Elderwood Health Care at Williamsville (Erie County)  |             |
| 4.   | 111466 E              | 2600 Niagara Falls Boulevard Operating Company, LLC d/b/a Elderwood at Wheatfield (Niagara County) | C           |
| 5.   | 111467 E              | 4459 Bailey Avenue Operating Company, LLC d/b/a Elderwood at Amherst (Erie County)                 |             |
| 6.   | 111468 E              | 2850 Grand Island Boulevard Operating Company, LLC d/b/a Elderwood at Grand Island (Erie County)   | C           |