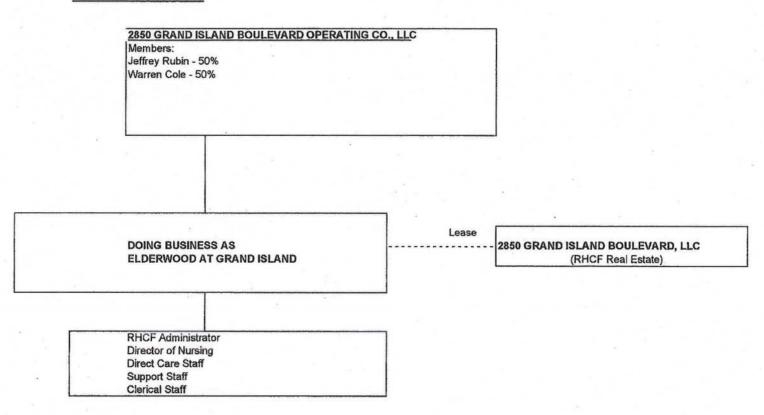

**Applicant/Facility** 

| 2.   | 112261 E              | E & A Medical Solutions, LLC d/b/a Forest Hills Health (Queens County)                             | n Center    |
|------|-----------------------|----------------------------------------------------------------------------------------------------|-------------|
| 3.   | 112343 B              | Corning Centerway (Steuben County)                                                                 |             |
| Hos  | pice – Establish/Cons | truct                                                                                              | Exhibit #8  |
|      | <u>Number</u>         | Applicant/Facility                                                                                 |             |
| 1.   | 102454 E              | Compassionate Care Hospice of New York, Inc. (Bronx County)                                        |             |
| 2.   | 112211 B              | Jacob Perlow Hospice Corporation d/b/a MJHS Hospice and Palliative Care (Kings County)             | ,           |
| Resi | idential Health Care  | Facilities - Establish/Construct                                                                   | Exhibit # 9 |
|      | <u>Number</u>         | Applicant/Facility                                                                                 |             |
| 1.   | 111456 E              | 4800 Bear Road Operating Company, LLC d/b/a Elderwood at Liverpool (Onondaga County)               |             |
| 2.   | 111462 E              | 1818 Como Park Boulevard Operating Company, LLC d/b/a Elderwood at Lancaster (Erie County)         |             |
| 3.   | 111463 E              | 20 Bassett Road Operating Company, LLC d/b/a Elderwood Health Care at Williamsville (Erie County)  |             |
| 4.   | 111466 E              | 2600 Niagara Falls Boulevard Operating Company, LLC d/b/a Elderwood at Wheatfield (Niagara County) | C           |
| 5.   | 111467 E              | 4459 Bailey Avenue Operating Company, LLC d/b/a Elderwood at Amherst (Erie County)                 |             |
| 6.   | 111468 E              | 2850 Grand Island Boulevard Operating Company, LLC d/b/a Elderwood at Grand Island (Erie County)   | C           |

| 7.  | 111469 E | 225 Bennett Road Operating Company, LLC d/b/a Elderwood at Cheektowaga (Erie County)                            |
|-----|----------|-----------------------------------------------------------------------------------------------------------------|
| 8.  | 111470 E | 5775 Maelou Drive Operating Company, LLC d/b/a Elderwood at Hamburg (Erie County)                               |
| 9.  | 111471 E | 37 North Chemung Operating Company, LLC d/b/a Elderwood at Waverly (Tioga County)                               |
| 10. | 112136 E | Hopkins Ventures, LLC d/b/a Hopkins Center for Rehabilitation and Healthcare (Kings County)                     |
| 11. | 112218 E | Waterfront Operations Associations, LLC d/b/a Waterfront Center for Rehabilitation and Healthcare (Erie County) |
| 12. | 112275 E | Rockville Operating, LLC d/b/a Advanced Center for Rehabilitation and Nursing at Rockville (Nassau County)      |
| 13. | 112348 E | St. James Operating, LLC d/b/a St. James Rehabilitation and Healthcare Center (Suffolk County)                  |