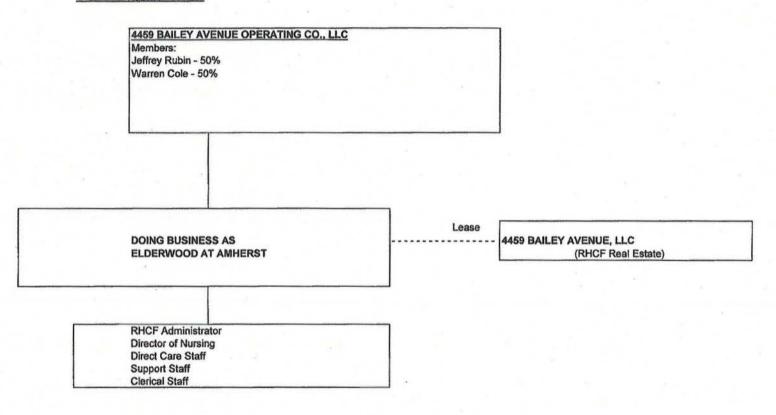

**Applicant/Facility** 

| 2.   | 112261 E              | E & A Medical Solutions, LLC d/b/a Forest Hills Health (Queens County)                             | n Center    |
|------|-----------------------|----------------------------------------------------------------------------------------------------|-------------|
| 3.   | 112343 B              | Corning Centerway (Steuben County)                                                                 |             |
| Hos  | pice – Establish/Cons | truct                                                                                              | Exhibit #8  |
|      | <u>Number</u>         | Applicant/Facility                                                                                 |             |
| 1.   | 102454 E              | Compassionate Care Hospice of New York, Inc. (Bronx County)                                        |             |
| 2.   | 112211 B              | Jacob Perlow Hospice Corporation d/b/a MJHS Hospice and Palliative Care (Kings County)             | ,           |
| Resi | idential Health Care  | Facilities - Establish/Construct                                                                   | Exhibit # 9 |
|      | <u>Number</u>         | Applicant/Facility                                                                                 |             |
| 1.   | 111456 E              | 4800 Bear Road Operating Company, LLC d/b/a Elderwood at Liverpool (Onondaga County)               |             |
| 2.   | 111462 E              | 1818 Como Park Boulevard Operating Company, LLC d/b/a Elderwood at Lancaster (Erie County)         |             |
| 3.   | 111463 E              | 20 Bassett Road Operating Company, LLC d/b/a Elderwood Health Care at Williamsville (Erie County)  |             |
| 4.   | 111466 E              | 2600 Niagara Falls Boulevard Operating Company, LLC d/b/a Elderwood at Wheatfield (Niagara County) | C           |
| 5.   | 111467 E              | 4459 Bailey Avenue Operating Company, LLC d/b/a Elderwood at Amherst (Erie County)                 |             |
| 6.   | 111468 E              | 2850 Grand Island Boulevard Operating Company, LLC d/b/a Elderwood at Grand Island (Erie County)   | C           |

| 7.  | 111469 E | 225 Bennett Road Operating Company, LLC d/b/a Elderwood at Cheektowaga (Erie County)                            |
|-----|----------|-----------------------------------------------------------------------------------------------------------------|
| 8.  | 111470 E | 5775 Maelou Drive Operating Company, LLC d/b/a Elderwood at Hamburg (Erie County)                               |
| 9.  | 111471 E | 37 North Chemung Operating Company, LLC d/b/a Elderwood at Waverly (Tioga County)                               |
| 10. | 112136 E | Hopkins Ventures, LLC d/b/a Hopkins Center for Rehabilitation and Healthcare (Kings County)                     |
| 11. | 112218 E | Waterfront Operations Associations, LLC d/b/a Waterfront Center for Rehabilitation and Healthcare (Erie County) |
| 12. | 112275 E | Rockville Operating, LLC d/b/a Advanced Center for Rehabilitation and Nursing at Rockville (Nassau County)      |
| 13. | 112348 E | St. James Operating, LLC d/b/a St. James Rehabilitation and Healthcare Center (Suffolk County)                  |