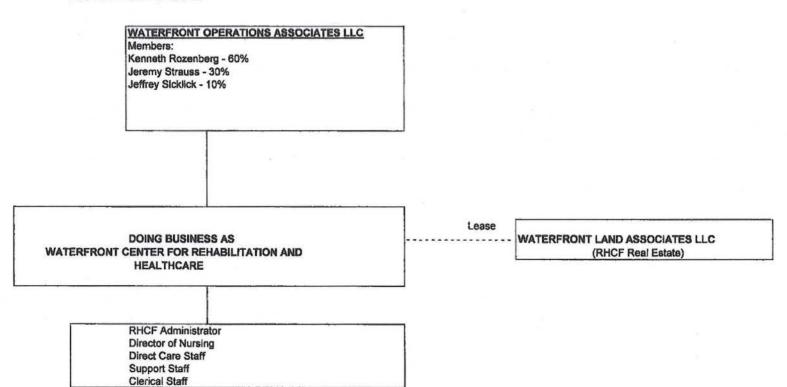

| 7.  | 111469 E | 225 Bennett Road Operating Company, LLC d/b/a Elderwood at Cheektowaga (Erie County)                            |
|-----|----------|-----------------------------------------------------------------------------------------------------------------|
| 8.  | 111470 E | 5775 Maelou Drive Operating Company, LLC d/b/a Elderwood at Hamburg (Erie County)                               |
| 9.  | 111471 E | 37 North Chemung Operating Company, LLC d/b/a Elderwood at Waverly (Tioga County)                               |
| 10. | 112136 E | Hopkins Ventures, LLC d/b/a Hopkins Center for Rehabilitation and Healthcare (Kings County)                     |
| 11. | 112218 E | Waterfront Operations Associations, LLC d/b/a Waterfront Center for Rehabilitation and Healthcare (Erie County) |
| 12. | 112275 E | Rockville Operating, LLC d/b/a Advanced Center for Rehabilitation and Nursing at Rockville (Nassau County)      |
| 13. | 112348 E | St. James Operating, LLC d/b/a St. James Rehabilitation and Healthcare Center (Suffolk County)                  |