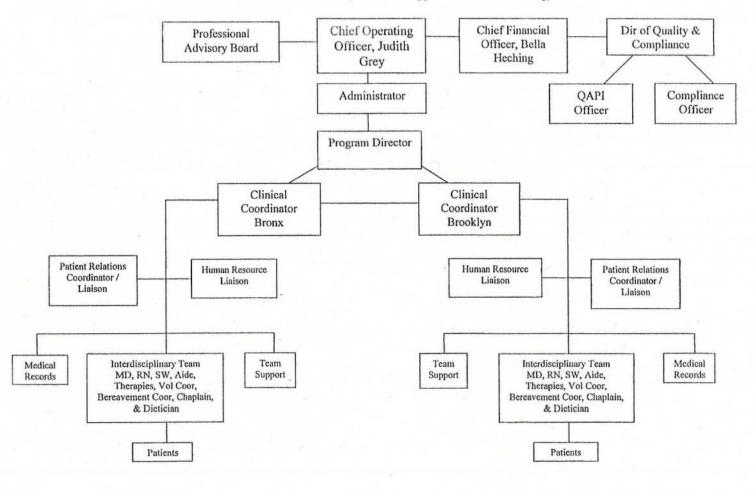

**Applicant/Facility** 

| 2.   | 112261 E              | E & A Medical Solutions, LLC d/b/a Forest Hills Health (Queens County)                             | n Center    |
|------|-----------------------|----------------------------------------------------------------------------------------------------|-------------|
| 3.   | 112343 B              | Corning Centerway (Steuben County)                                                                 |             |
| Hos  | pice – Establish/Cons | truct                                                                                              | Exhibit #8  |
|      | <u>Number</u>         | Applicant/Facility                                                                                 |             |
| 1.   | 102454 E              | Compassionate Care Hospice of New York, Inc. (Bronx County)                                        |             |
| 2.   | 112211 B              | Jacob Perlow Hospice Corporation d/b/a MJHS Hospice and Palliative Care (Kings County)             | ,           |
| Resi | idential Health Care  | Facilities - Establish/Construct                                                                   | Exhibit # 9 |
|      | <u>Number</u>         | Applicant/Facility                                                                                 |             |
| 1.   | 111456 E              | 4800 Bear Road Operating Company, LLC d/b/a Elderwood at Liverpool (Onondaga County)               |             |
| 2.   | 111462 E              | 1818 Como Park Boulevard Operating Company, LLC d/b/a Elderwood at Lancaster (Erie County)         |             |
| 3.   | 111463 E              | 20 Bassett Road Operating Company, LLC d/b/a Elderwood Health Care at Williamsville (Erie County)  |             |
| 4.   | 111466 E              | 2600 Niagara Falls Boulevard Operating Company, LLC d/b/a Elderwood at Wheatfield (Niagara County) | C           |
| 5.   | 111467 E              | 4459 Bailey Avenue Operating Company, LLC d/b/a Elderwood at Amherst (Erie County)                 |             |
| 6.   | 111468 E              | 2850 Grand Island Boulevard Operating Company, LLC d/b/a Elderwood at Grand Island (Erie County)   | C           |