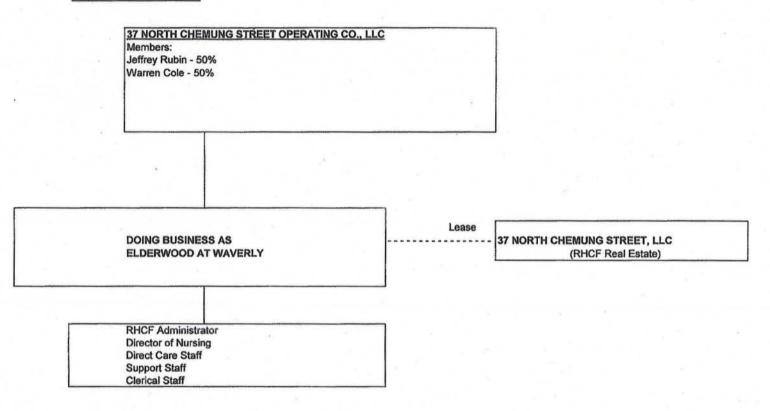

| 7.  | 111469 E | 225 Bennett Road Operating Company, LLC d/b/a Elderwood at Cheektowaga (Erie County)                            |
|-----|----------|-----------------------------------------------------------------------------------------------------------------|
| 8.  | 111470 E | 5775 Maelou Drive Operating Company, LLC d/b/a Elderwood at Hamburg (Erie County)                               |
| 9.  | 111471 E | 37 North Chemung Operating Company, LLC d/b/a Elderwood at Waverly (Tioga County)                               |
| 10. | 112136 E | Hopkins Ventures, LLC d/b/a Hopkins Center for Rehabilitation and Healthcare (Kings County)                     |
| 11. | 112218 E | Waterfront Operations Associations, LLC d/b/a Waterfront Center for Rehabilitation and Healthcare (Erie County) |
| 12. | 112275 E | Rockville Operating, LLC d/b/a Advanced Center for Rehabilitation and Nursing at Rockville (Nassau County)      |
| 13. | 112348 E | St. James Operating, LLC d/b/a St. James Rehabilitation and Healthcare Center (Suffolk County)                  |