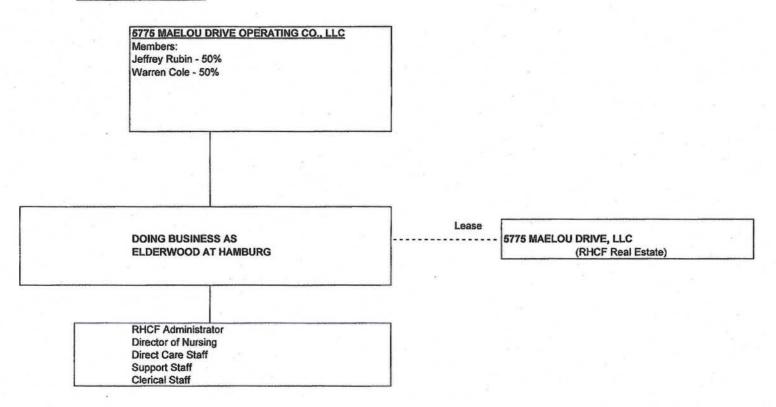

| 7.  | 111469 E | 225 Bennett Road Operating Company, LLC d/b/a Elderwood at Cheektowaga (Erie County)                            |
|-----|----------|-----------------------------------------------------------------------------------------------------------------|
| 8.  | 111470 E | 5775 Maelou Drive Operating Company, LLC d/b/a Elderwood at Hamburg (Erie County)                               |
| 9.  | 111471 E | 37 North Chemung Operating Company, LLC d/b/a Elderwood at Waverly (Tioga County)                               |
| 10. | 112136 E | Hopkins Ventures, LLC d/b/a Hopkins Center for Rehabilitation and Healthcare (Kings County)                     |
| 11. | 112218 E | Waterfront Operations Associations, LLC d/b/a Waterfront Center for Rehabilitation and Healthcare (Erie County) |
| 12. | 112275 E | Rockville Operating, LLC d/b/a Advanced Center for Rehabilitation and Nursing at Rockville (Nassau County)      |
| 13. | 112348 E | St. James Operating, LLC d/b/a St. James Rehabilitation and Healthcare Center (Suffolk County)                  |