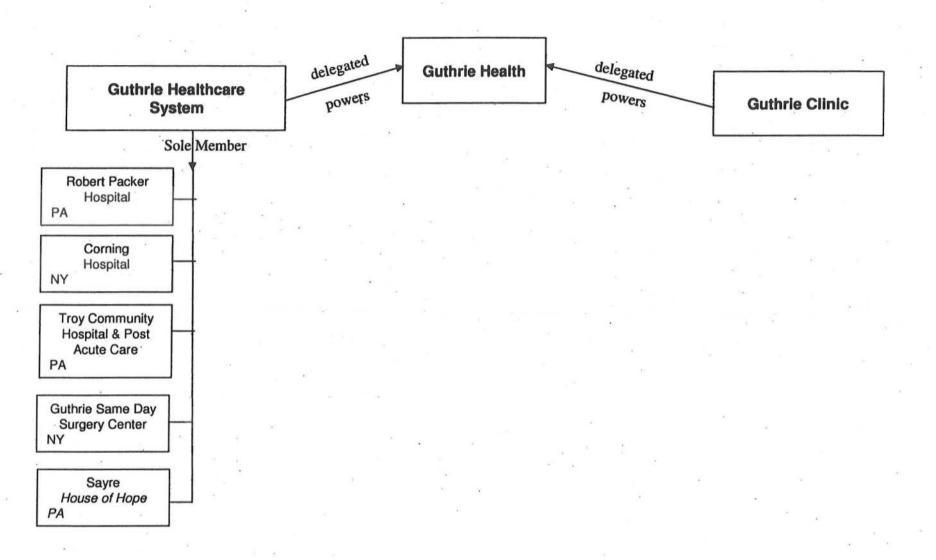

#### **Acute Care Services – Establish/Construct**

Exhibit #5

Exhibit #4

|    | <u>Number</u> | Applicant/Facility                |
|----|---------------|-----------------------------------|
| 1. | 121051 E      | Corning Hospital (Steuben County) |