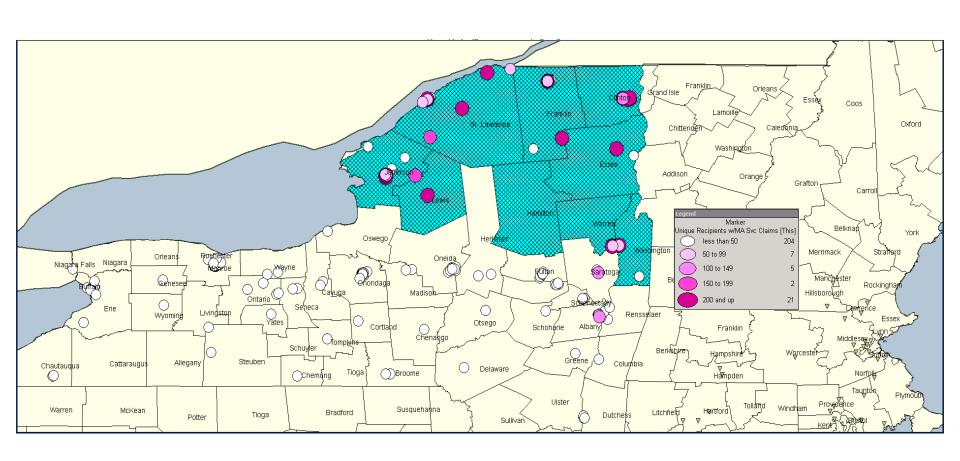

## Dental Utilization – Medicaid Managed Care by Provider Location for Unique Medicaid Recipients 2012