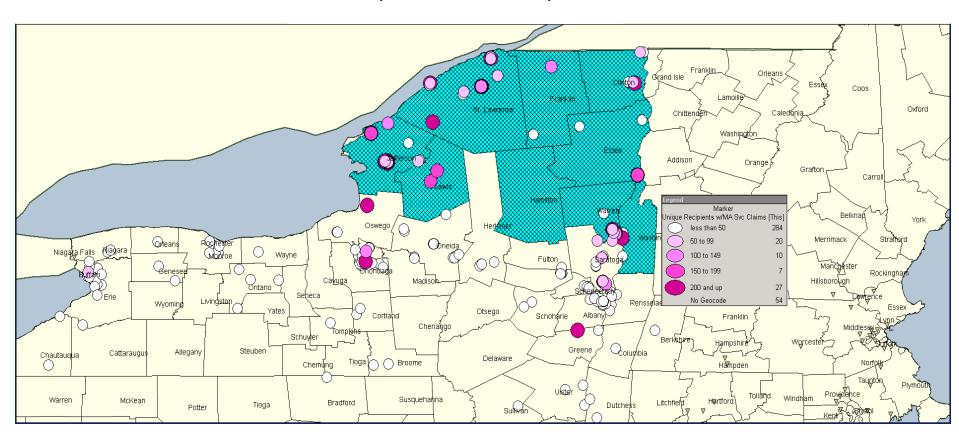

# Dental Utilization – Medicaid Fee for Service by Provider Location for Unique Medicaid Recipients 2012