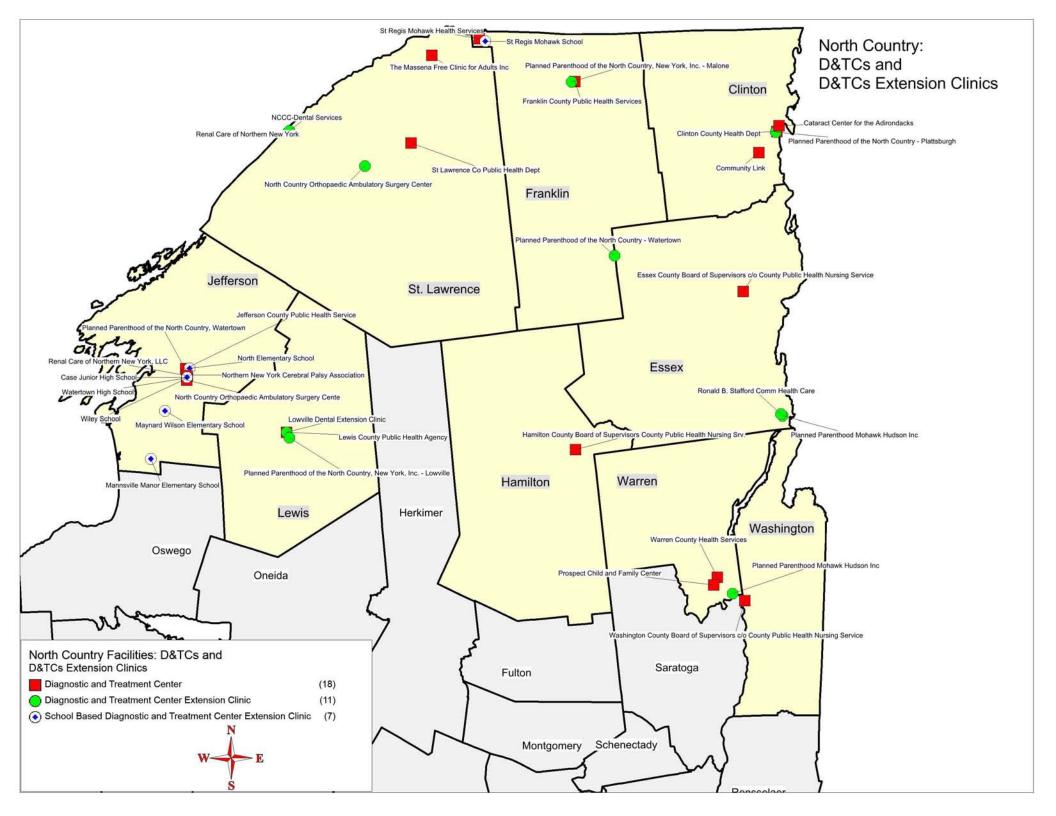

# North Country Health Systems Redesign Commission Location of Facilities/Providers