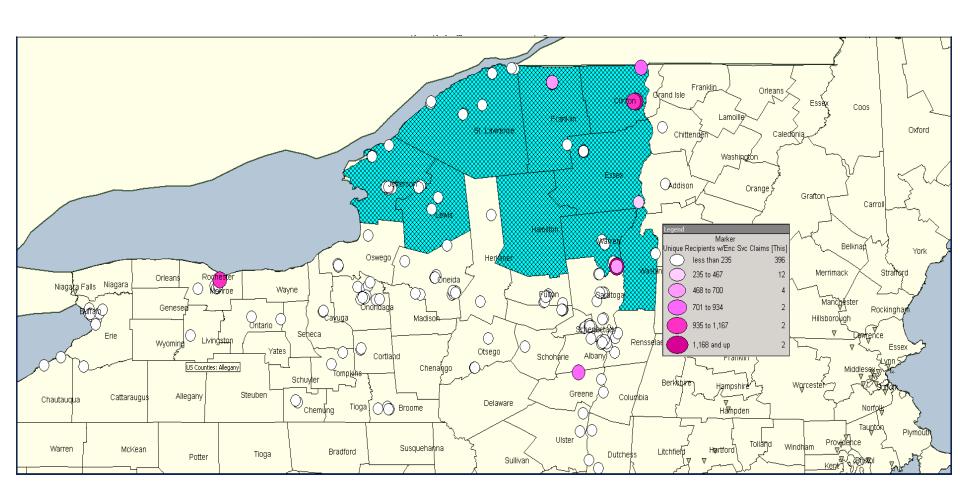

## Primary Care Utilization – Medicaid Managed Care by Provider Location for Unique Medicaid Recipients 2012