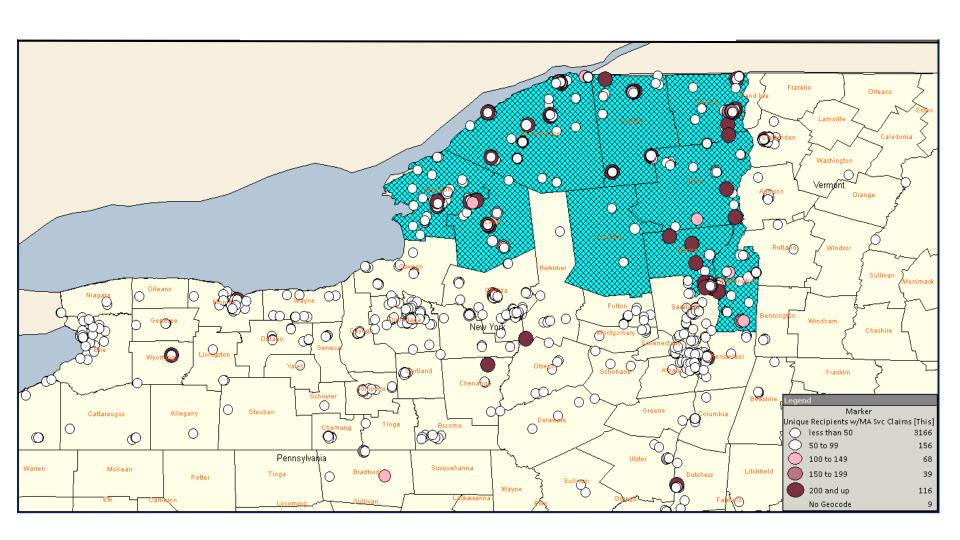

#### Primary Care Utilization – Medicaid Fee for Service by Provider Location for Unique Medicaid Recipients 2012