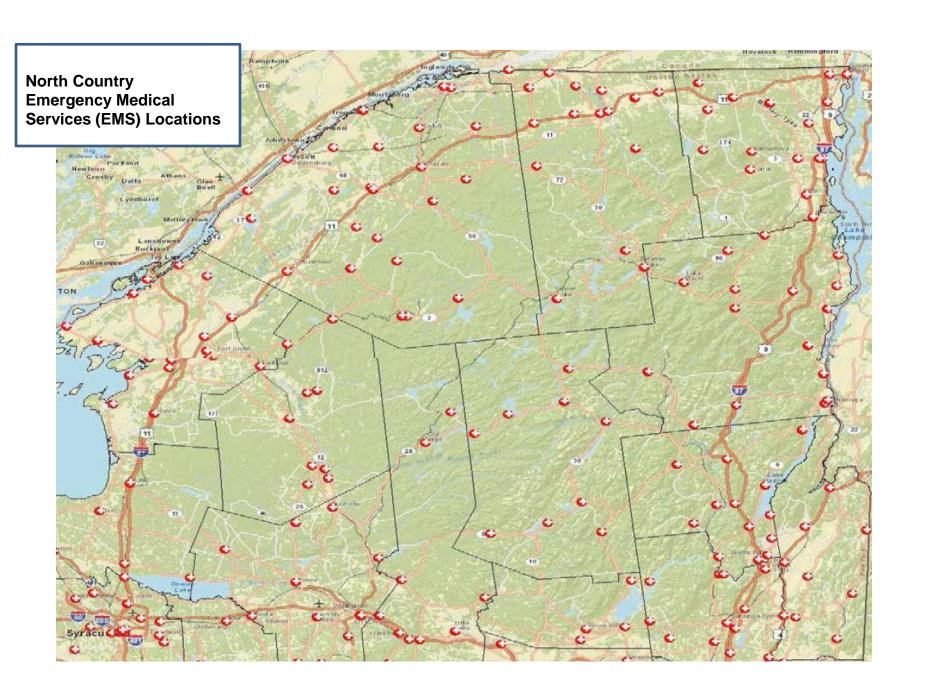

p 8:                           | VA Centers and Clinics                          | 10   | Map 17: Primary Care – Medicaid Managed Care        | 19   |
| Map 9:                           | Mental Health Facilities by Facility Type       | 11   | Map 18: Dental – Medicaid Fee for Service           | 20   |
| Map 10                           | : Non Licensed Mental Health Programs           | 12   | Map 19: Dental – Medicaid Managed Care              | 21   |
| Map 11                           | OASAS Certified Treatment Programs              | 13   | Map 20: Mental Health – Medicaid Fee for Service    | 22   |
| Map 12                           | : Distribution of Managed Care Provider         | 14   | North Country Contact Information Page              | 23   |































#### Primary Care Utilization – Medicaid Fee for Service by Provider Location for Unique Medicaid Recipients 2012



## Primary Care Utilization – Medicaid Managed Care by Provider Location for Unique Medicaid Recipients 2012



# Dental Utilization – Medicaid Fee for Service by Provider Location for Unique Medicaid Recipients 2012



## Dental Utilization – Medicaid Managed Care by Provider Location for Unique Medicaid Recipients 2012



#### Mental Health Utilization – Medicaid Fee for Service by Provider Location for Unique Medicaid Recipients 2012



# For more information regarding the North Country Health Systems Redesign Commission please visit:

Web: www.health.ny.gov/northcountry

Email: nchsrc@health.state.ny.us

Tel. (518) 402-0102

By mail:

Empire State Plaza Corning Tower B