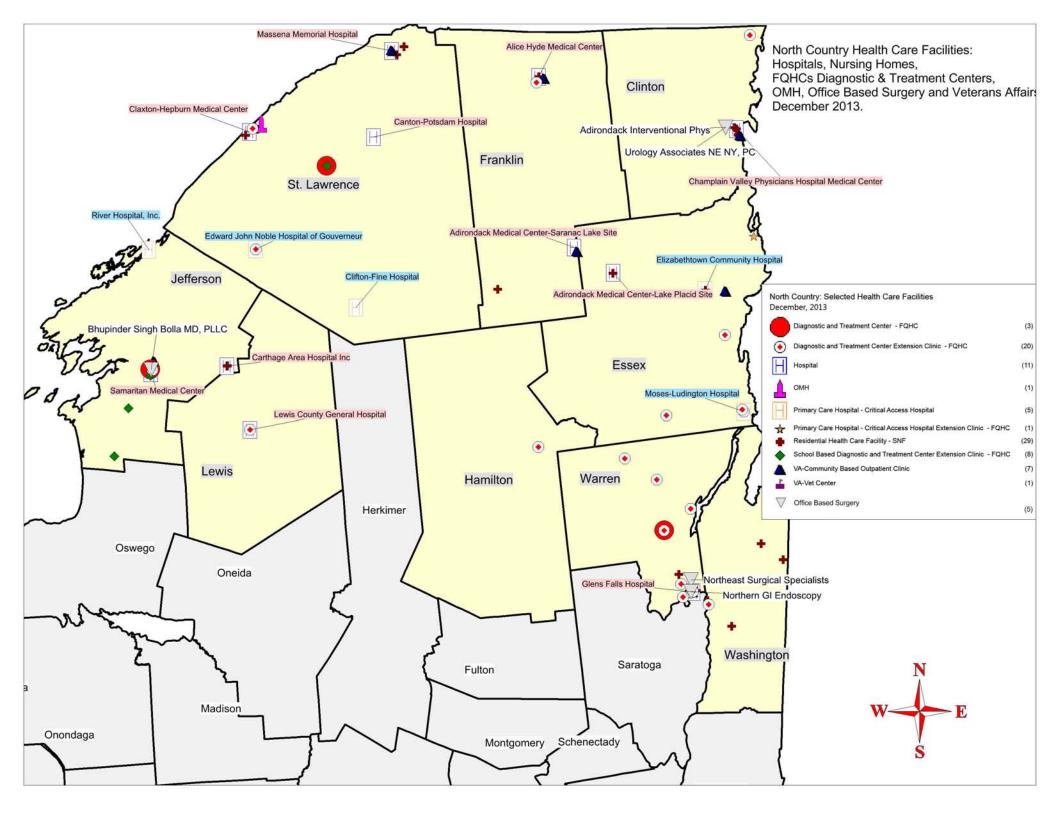

# North Country Health Systems Redesign Commission Location of Facilities/Providers