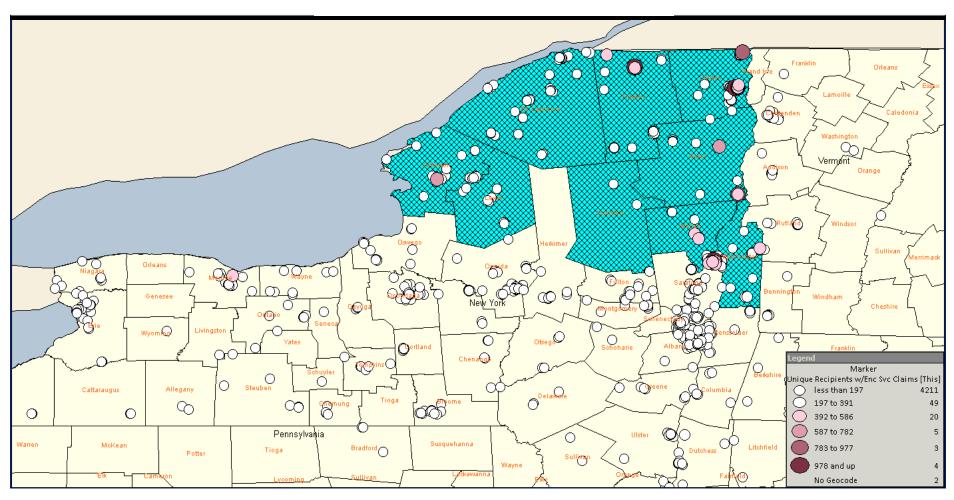

#### Primary Care Utilization – Medicaid Fee for Service by Provider Location for Unique Medicaid Recipients 2012