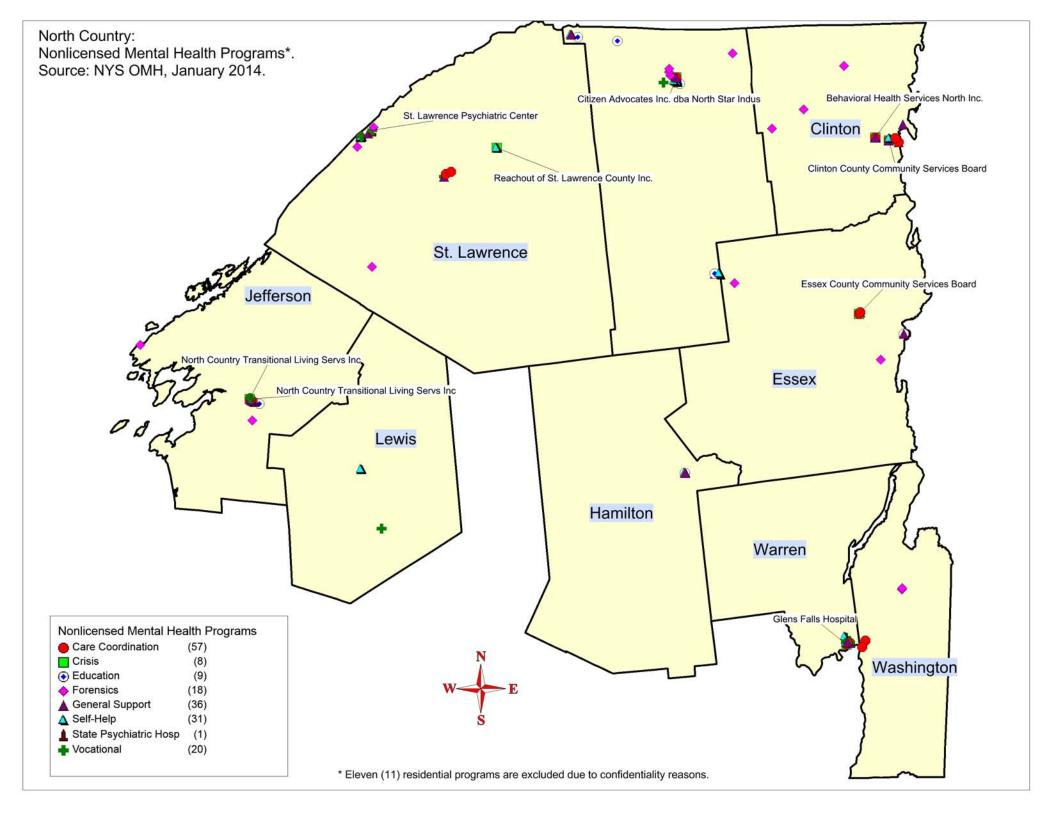

# TABLE OF CONTENTS

| ITEM                             |                                                 | PAGE | ITEM                                                | PAGE |
|----------------------------------|-------------------------------------------------|------|-----------------------------------------------------|------|
| LOCATION OF FACILITIES/PROVIDERS |                                                 |      |                                                     |      |
| Map 1:                           | Selected Facilities<br>Hospitals, FQHC, VA, OBS | 3    | Map 13: All Licensed Dialysis Services              | 15   |
| Map 2:                           | FQHC                                            | 4    | Map 14: All Licensed Therapeutic Radiology Services | 16   |
| Map 3:                           | Extension Clinics:<br>Hospitals, Mobile, School | 5    | Map 15: Emergency Medical Services Locations        | 17   |
| Map 4:                           | Selected D&TCs                                  | 6    |                                                     |      |
| Map 5:                           | Selected Facilities:<br>Hospitals, OMH, CAH     | 7    |                                                     |      |
| Map 6:                           | RHCF and LTHHCP                                 | 8    | MEDICAID UTILIZATION – by Provider Location         |      |
| Map 7:                           | СННА                                            | 9    | Map 16: Primary Care – Medicaid Fee for Service     | 18   |
| Map 8:                           | VA Centers and Clinics                          | 10   | Map 17: Primary Care – Medicaid Managed Care        | 19   |
| Map 9:                           | Mental Health Facilities by Facility Type       | 11   | Map 18: Dental – Medicaid Fee for Service           | 20   |
| Map 10                           | : Non Licensed Mental Health Programs           | 12   | Map 19: Dental – Medicaid Managed Care              | 21   |
| Map 11                           | OASAS Certified Treatment Programs              | 13   | Map 20: Mental Health – Medicaid Fee for Service    | 22   |
| Map 12                           | : Distribution of Managed Care Provider         | 14   | North Country Contact Information Page              | 23   |