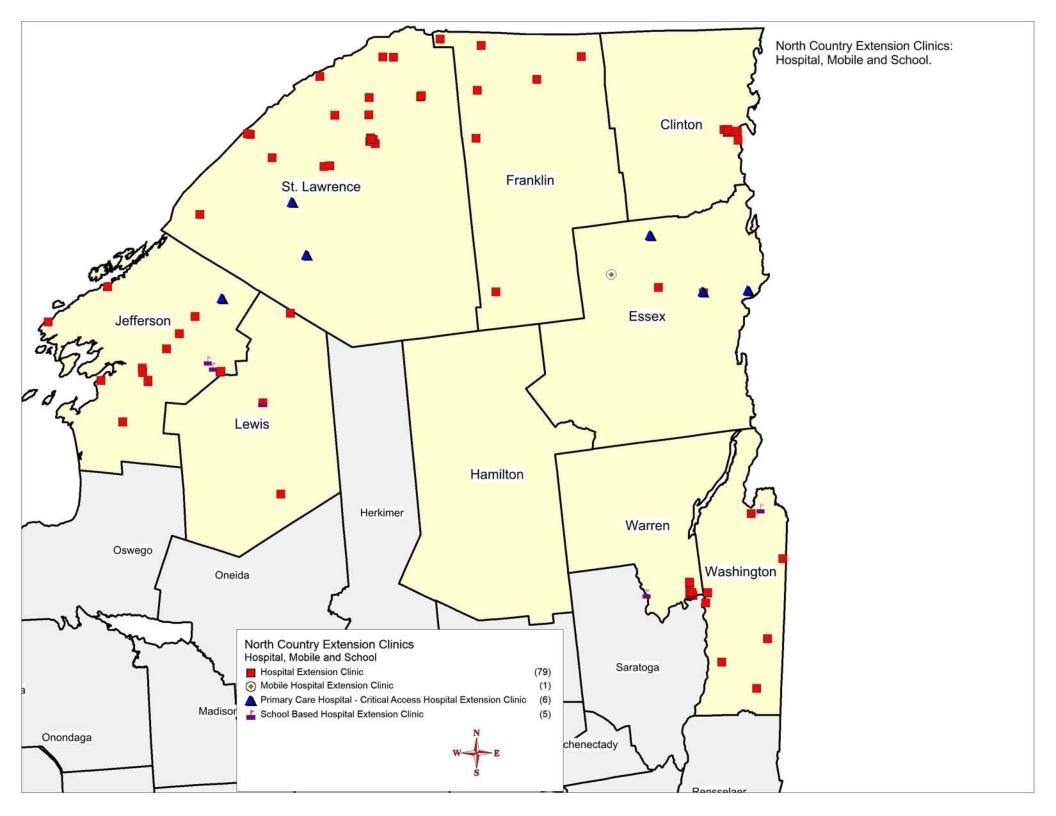

# North Country Health Systems Redesign Commission Location of Facilities/Providers