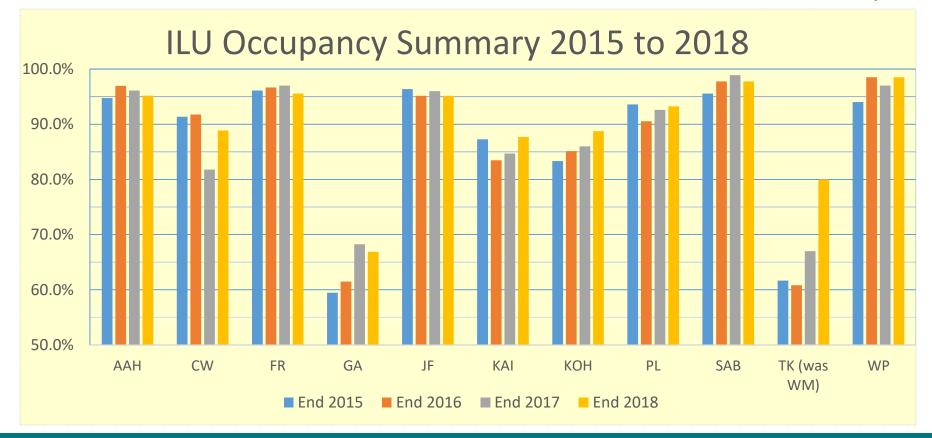

| CCRC ILU Occupancy %     | Capacity in Units | End 2015 | End 2016 | End 2017 | End 2018 |
|--------------------------|-------------------|----------|----------|----------|----------|
| Amsterdam at Harborside  | 229               | 94.8%    | 96.9%    | 96.1%    | 95.2%    |
|                          |                   |          |          |          |          |
| Canterbury Woods         | 296               | 91.4%    | 91.8%    | 81.8%    | 88.9%    |
| Fox Run                  | 180               | 96.1%    | 96.7%    | 97.0%    | 95.6%    |
| Glen Arden               | 148               | 59.5%    | 61.5%    | 68.2%    | 66.9%    |
| Jefferson's Ferry        | 248               | 96.4%    | 95.2%    | 96.0%    | 95.2%    |
| Kendal at Ithaca         | 236               | 87.3%    | 83.5%    | 84.7%    | 87.7%    |
| Kendal on Hudson         | 222               | 83.3%    | 85.1%    | 86.0%    | 88.7%    |
| Peconic Landing          | 296               | 93.6%    | 90.5%    | 92.6%    | 93.2%    |
| Summit at Brighton       | 90                | 95.6%    | 97.8%    | 98.9%    | 97.8%    |
| The Knolls (formerly WM) | 120               | 61.7%    | 60.8%    | 67.0%    | 80.0%    |
| Woodland Pond            | 201               | 94.0%    | 98.5%    | 97.0%    | 98.5%    |