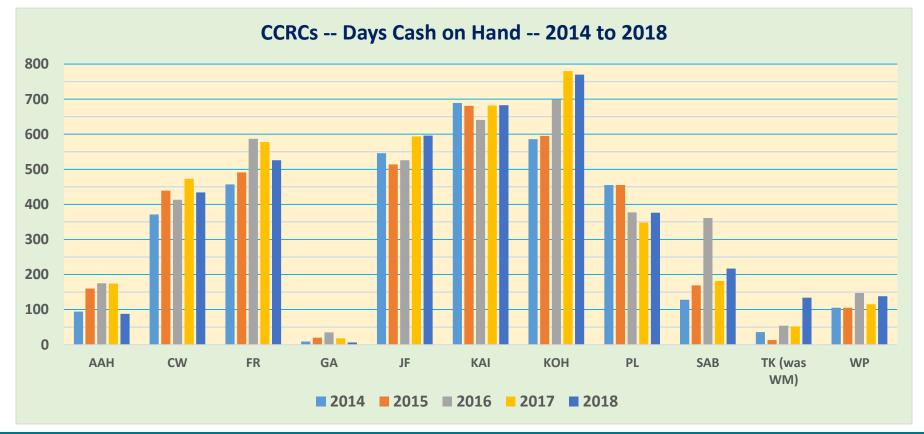

| CCRC Days Cash on Hand   | 2014 | 2015 | 2016 | 2017 | 2018 |
|--------------------------|------|------|------|------|------|
| Amsterdam at Harborside  | 94   | 160  | 175  | 174  | 88   |
| Canterbury Woods         | 371  | 439  | 413  | 473  | 434  |
| Fox Run                  | 457  | 491  | 587  | 578  | 526  |
| Glen Arden               | 9    | 20   | 35   | 18   | 6    |
| Jefferson's Ferry        | 546  | 514  | 526  | 594  | 596  |
| Kendal at Ithaca         | 689  | 681  | 641  | 682  | 683  |
| Kendal on Hudson         | 586  | 595  | 699  | 780  | 770  |
| Peconic Landing          | 455  | 455  | 377  | 348  | 376  |
| Summit at Brighton       | 128  | 169  | 361  | 182  | 217  |
| The Knolls (formerly WM) | 36   | 13   | 54   | 52   | 134  |
| Woodland Pond            | 105  | 105  | 147  | 115  | 138  |