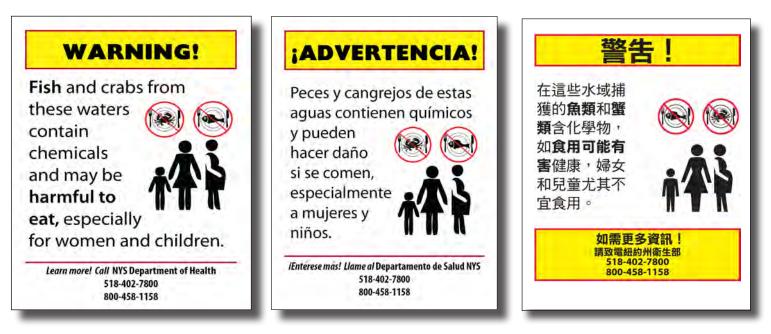

| Title                                                                                                                                                       | Language              |                | Quantity |  |  |  |
|-------------------------------------------------------------------------------------------------------------------------------------------------------------|-----------------------|----------------|----------|--|--|--|
| Typical posting locations: Federal Dam in Troy to Rip Van Winkle Bridge in Catskill                                                                         |                       |                |          |  |  |  |
| WARNING Sign                                                                                                                                                | English               |                |          |  |  |  |
| WARNING!<br>Fish and crabs from<br>these waters<br>contain<br>chemicals<br>and may be<br>harmful to                                                         | Spanish               |                |          |  |  |  |
| eat, especially<br>for women and children.<br>Item meri (all NY Separateses of Health<br>State All Separateses of Health<br>State All Separateses of Health | Chinese               |                |          |  |  |  |
|                                                                                                                                                             | or                    |                |          |  |  |  |
| Typical posting locations: Rip Van                                                                                                                          | Winkle Bridge in Cats | kill to NYC Ba | ittery   |  |  |  |
| NOTICE Sign                                                                                                                                                 | English               |                |          |  |  |  |
| <b>NOTICE!</b><br>Some fish and<br>crabs from these<br>waters may be<br>harmful to eat.                                                                     | Spanish               |                |          |  |  |  |
| Leven movel Call                                                                                                                                            | Chinese               |                |          |  |  |  |