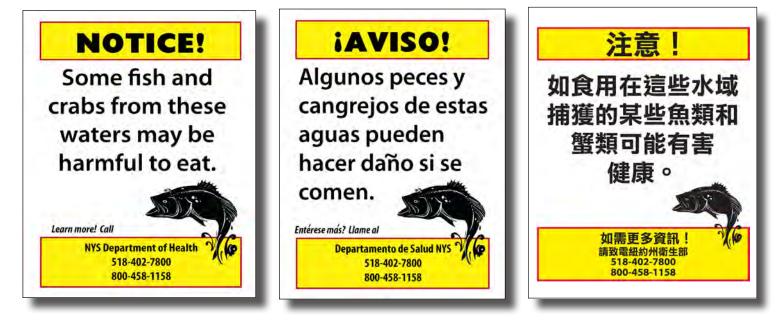

## Hudson River Fish Advisory Signs

available from the NYS Department of Health

NYC Harbor waters to Rip Van Winkle Bridge at Catskill

| Title                                                                                                                                                       | Language              |                | Quantity |  |  |  |
|-------------------------------------------------------------------------------------------------------------------------------------------------------------|-----------------------|----------------|----------|--|--|--|
| Typical posting locations: Federal Dam in Troy to Rip Van Winkle Bridge in Catskill                                                                         |                       |                |          |  |  |  |
| WARNING Sign                                                                                                                                                | English               |                |          |  |  |  |
| WARNING!<br>Fish and crabs from<br>these waters<br>contain<br>chemicals<br>and may be<br>harmful to                                                         | Spanish               |                |          |  |  |  |
| eat, especially<br>for women and children.<br>Item meri (all NY Separateses of Health<br>State All Separateses of Health<br>State All Separateses of Health | Chinese               |                |          |  |  |  |
|                                                                                                                                                             | or                    |                |          |  |  |  |
| Typical posting locations: Rip Van                                                                                                                          | Winkle Bridge in Cats | kill to NYC Ba | ittery   |  |  |  |
| NOTICE Sign                                                                                                                                                 | English               |                |          |  |  |  |
| <b>NOTICE!</b><br>Some fish and<br>crabs from these<br>waters may be<br>harmful to eat.                                                                     | Spanish               |                |          |  |  |  |
| Leven movel Call                                                                                                                                            | Chinese               |                |          |  |  |  |