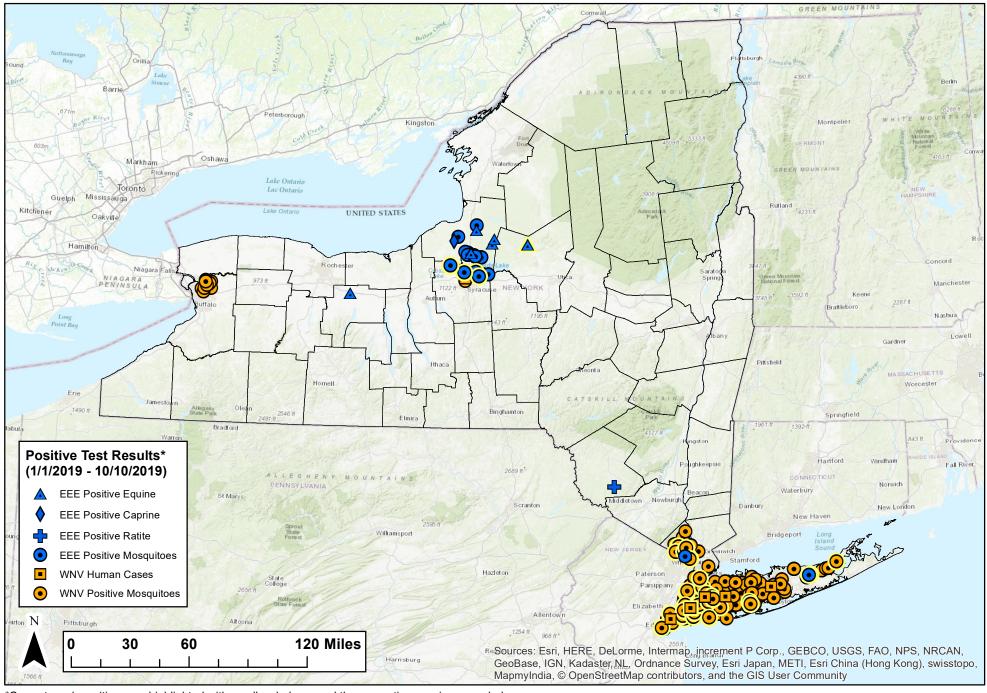

-- Map shows results reported through date range indicated.

2019 Mosquito-borne Illness Surveillance

\*Current week positives are highlighted with a yellow halo around the respective specimen symbols.

- -- Human cases represent local mosquito-borne transmission (LMBT). Travel associated cases are not included.
- -- NYC positive human cases are placed randomly in the patient's county of residence.
- -- Map shows results reported through date range indicated.

Map Scale: 1:3,000,000