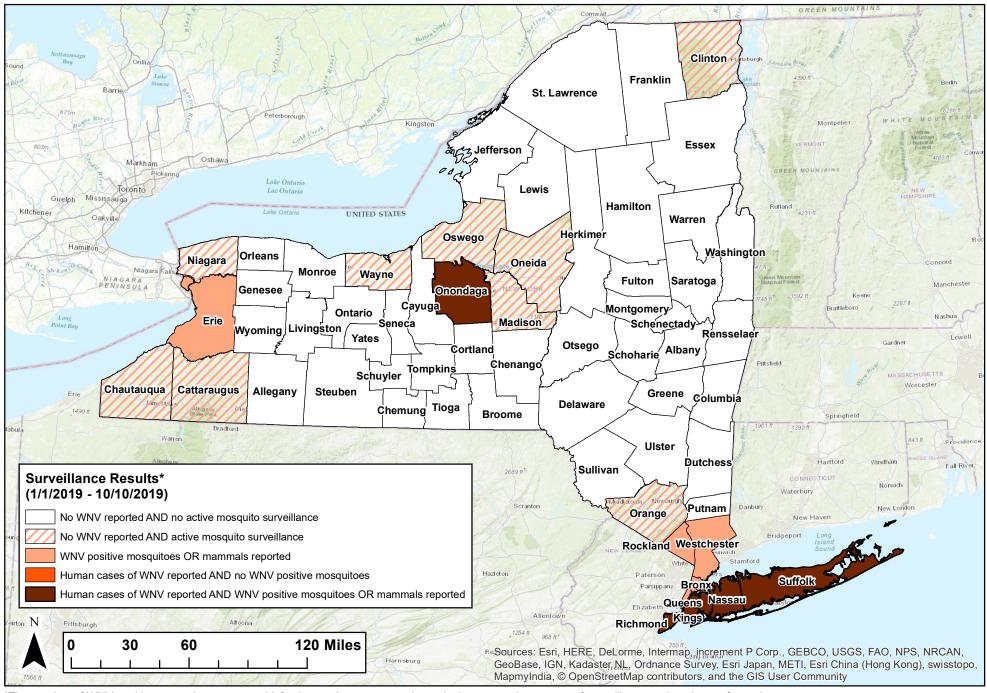

<sup>&</sup>lt;sup>5</sup>NYCDOHMH directly reports human cases of CHIKV, DENV and malaria infection to CDC.

2019 West Nile Virus Surveillance Summary

\*The number of WNV positive mosquitoes, mammal infections or human cases depends, in part, on the amount of surveillance and testing performed in each county, and is not necessarily associated with the degree of WNV risk.

-- Map shows results reported through date range indicated.

Map Scale: 1:3,000,000

NYSDOH, BCDC - October 10, 2019