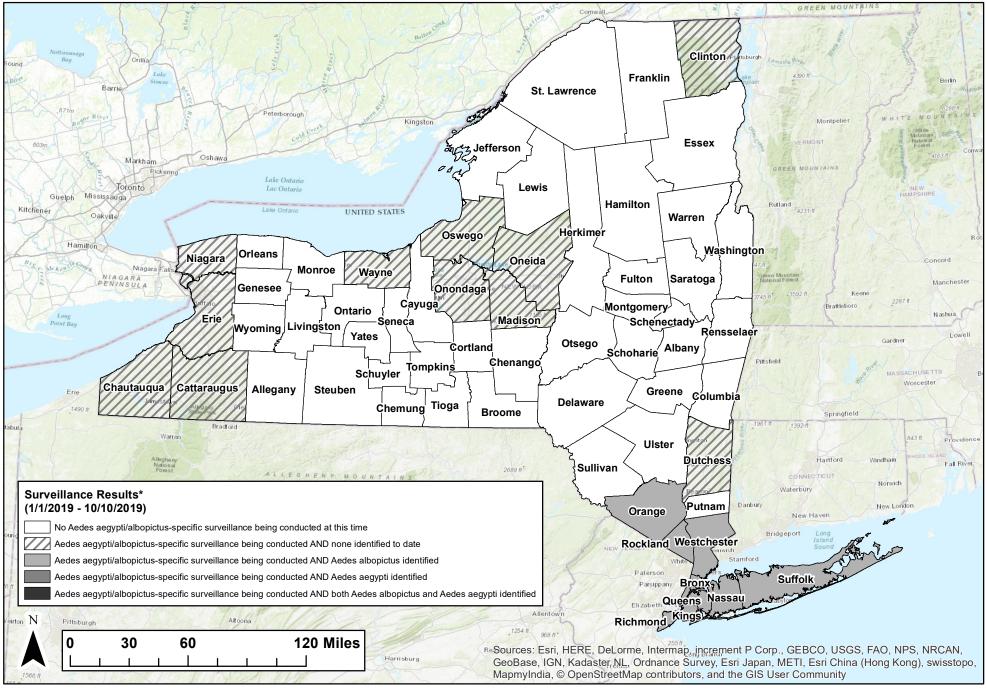

-- Map shows results reported through date range indicated.

Map Scale: 1:3,000,000

NYSDOH, BCDC - October 10, 2019

2019 Aedes aegypti/albopictus Surveillance Summary

\*The total number of Aedes aegypti or albopictus identified within a county depends on the amount of surveillance performed in each county, and is not necessarily associated with degree of Zika risk.

-- Map shows results reported through date range indicated.

2019 Mosquito-borne Illness Surveillance

\*Current week positives are highlighted with a yellow halo around the respective specimen symbols.

- -- Human cases represent local mosquito-borne transmission (LMBT). Travel associated cases are not included.
- -- NYC positive human cases are placed randomly in the patient's county of residence.
- -- Map shows results reported through date range indicated.