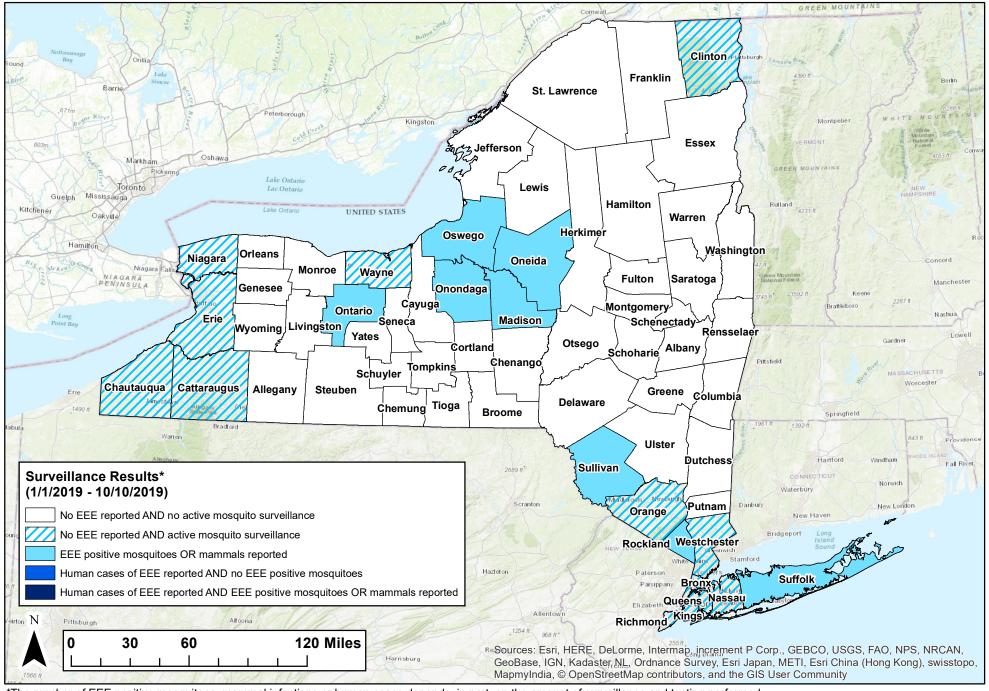

# 2019 Eastern Equine Encephalitis Virus Surveillance Summary

\*The number of EEE positive mosquitoes, mammal infections or human cases depends, in part, on the amount of surveillance and testing performed in each county, and is not necessarily associated with the degree of EEE risk.

-- Map shows results reported through date range indicated.

Map Scale: 1:3,000,000

NYSDOH, BCDC - October 10, 2019

2019 Aedes aegypti/albopictus Surveillance Summary

\*The total number of Aedes aegypti or albopictus identified within a county depends on the amount of surveillance performed in each county, and is not necessarily associated with degree of Zika risk.