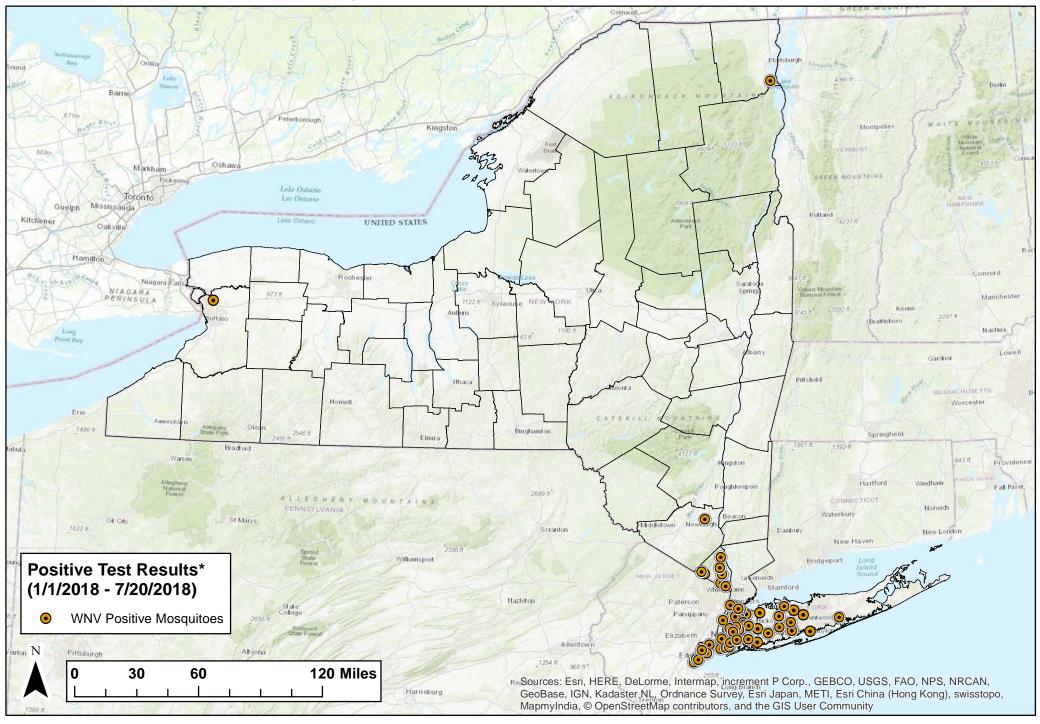

## 2018 Mosquito-borne Illness Surveillance

\*Current week positives are highlighted with a white halo around the respective specimen symbols.

- -- Human cases represent local mosquito-borne transmission (LMBT). Travel associated cases are not included.
- -- NYC positive human cases are placed randomly in the patient's county of residence.
- -- Map shows results reported through date range indicated.

## Summary:

From July 14 through July 20:

- West Nile Virus (WNV):
  - 69 WNV-positive mosquito pools were identified. (Clinton 1, Nassau 5, NYC 50, Orange 1, Rockland 7, Suffolk 5)
  - o 0 human cases of WNV infection were reported.
  - o 0 equine cases of WNV infection were reported.
  - 0 WNV presumptive viremic donors were reported to CDC.
- Eastern Equine Encephalitis Virus (EEEv):
  - 0 EEEv-positive mosquito pools were identified.
  - 0 human cases of EEEv infection were reported.
  - o 0 equine cases of EEEv infection were reported.
- Zika Virus (ZIKV):
  - Aedes albopictus has not been identified in any additional counties. Aedes aegypti was not identified anywhere in the state.
  - 0 mosquito pools were positive for Zika virus.
  - 0 human cases were reported to NYSDOH. No cases of LMBT were identified.
  - o 0 cases of local, mosquito-borne transmission (LMBT) were identified.1
- Chikungunya Virus (CHIKV), Dengue Virus (DENV), and Malaria: 2
  - 1 human case of CHIKV infection (Ontario) was reported to NYSDOH. No cases of LMBT were identified.
  - 0 human cases of DENV infection were reported to NYSDOH. No cases of LMBT were identified.
  - 1 human case of Malaria infection (Genesee) was reported to NYSDOH. No cases of LMBT were identified.