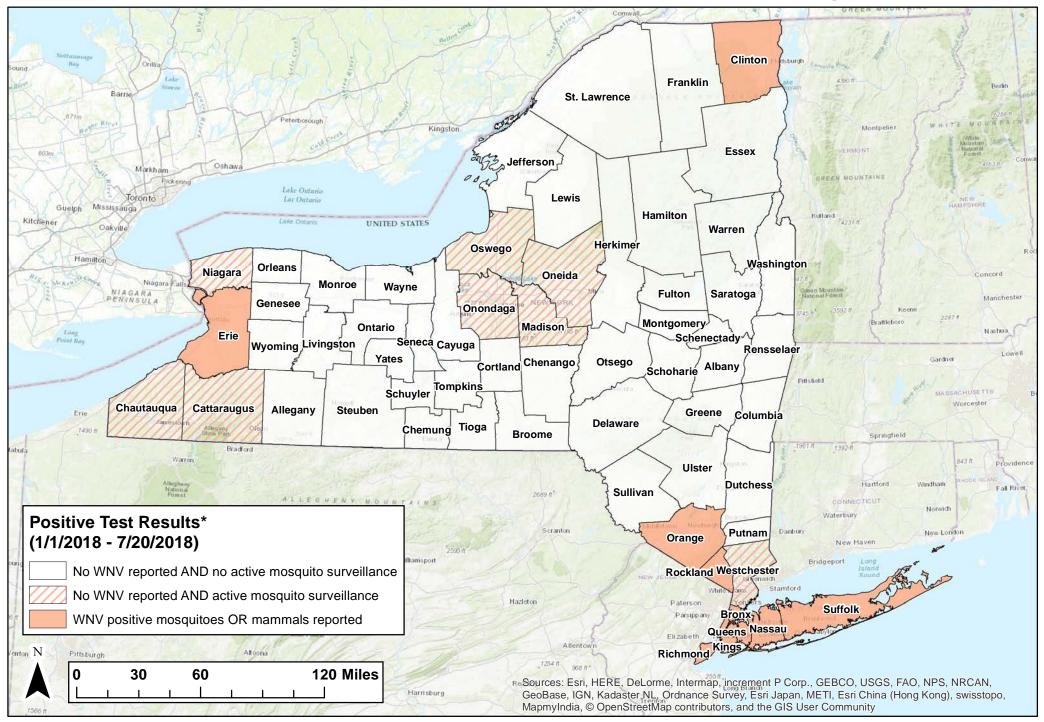

## 2018 West Nile Virus Surveillance Summary

<sup>\*</sup>The number of WNV positive mosquitoes, mammal infections or human cases depends, in part, on the amount of surveillance and testing performed in each county, and is not necessarily associated with the degree of WNV risk.

Map Scale: 1:3,000,000

<sup>--</sup> Map shows results reported through date range indicated.

## WNV:

- 130 WNV-positive mosquito pools have been identified.
- o 0 human cases of WNV infection have been reported.
- 0 equine cases of WNV infection have been reported.
- o 0 WNV presumptive viremic donors were reported to CDC.3