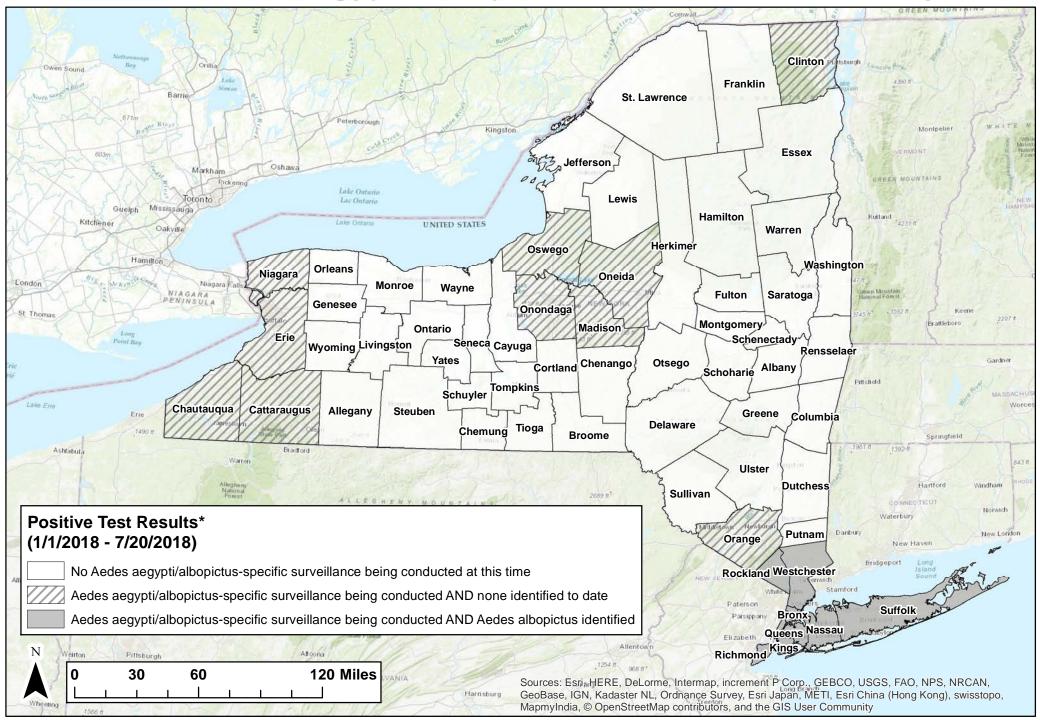

## 2018 Aedes aegypti/albopictus Surveillance Summary

<sup>\*</sup>The total number of Aedes aegypti or albopictus identified within a county depends on the amount of surveillance performed in each county, and is not necessarily associated with degree of Zika risk.

<sup>--</sup> Map shows results reported through date range indicated.

#### ZIKV:

- Aedes albopictus has been identified in 4 counties (Nassau, Rockland, Suffolk, Westchester) and in NYC. Aedes aegypti has not been identified anywhere in the state.
- 0 mosquito pools have been positive for Zika virus.
- 10 human cases have been reported to NYSDOH, all of which were travelassociated.
- 0 cases of LMBT have been identified.