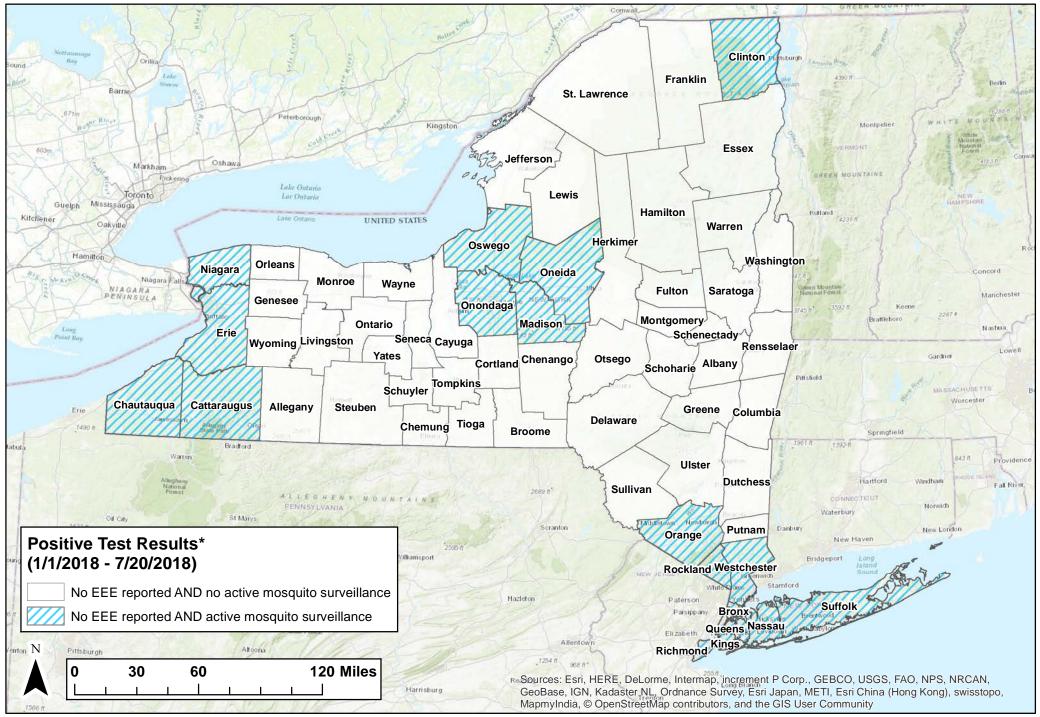

# 2018 Eastern Equine Encephalitis Virus Surveillance Summary

<sup>\*</sup>The number of EEE positive mosquitoes, mammal infections or human cases depends, in part, on the amount of surveillance and testing performed in each county, and is not necessarily associated with the degree of EEE risk.

<sup>--</sup> Map shows results reported through date range indicated.

### • EEEv:

- o 0 EEEv-positive mosquito pools have been identified.
- o 0 human cases of EEEv infection have been reported.
- o 0 equine case of EEEv infection have been reported.