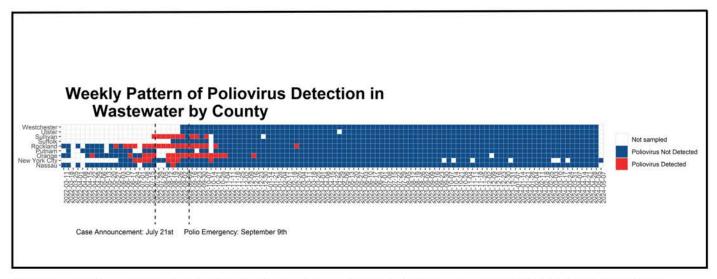

## Weekly Poliovirus Detection in Wastewater By County

Poliovirus detected indicates samples with any detection of a poliovirus Type 2, including samples that have not been definitively genetically linked to the individual case in Rockland County.