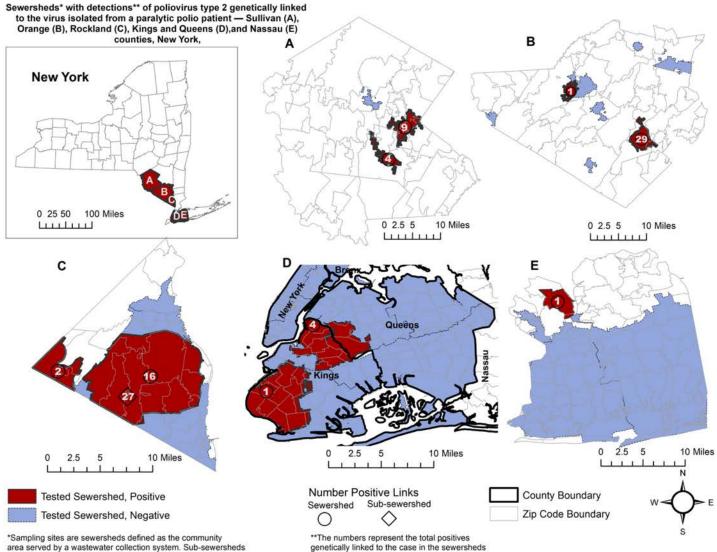

## Poliovirus Wastewater Surveillance Report

May 13, 2024

## NYS Sewersheds with Poliovirus Detections Linked to Paralytic Polio Case





## Weekly Poliovirus Detection in Wastewater By County



Poliovirus detected indicates samples with any detection of a poliovirus Type 2, including samples that have not been definitively genetically linked to the individual case in Rockland County.

## Monthly Poliovirus Wastewater Data Analysis by County

| COUNTY      | MONTH          | NUMBER OF<br>SAMPLING SITES | TOTAL SAMPLES<br>TESTED TO DATE* | POLIOVIRUS<br>DETECTED** | POLIOVIRUS NOT<br>DETECTED |
|-------------|----------------|-----------------------------|----------------------------------|--------------------------|----------------------------|
|             | May-2024       | 7                           | 7                                | 0                        | 7                          |
|             | April-20